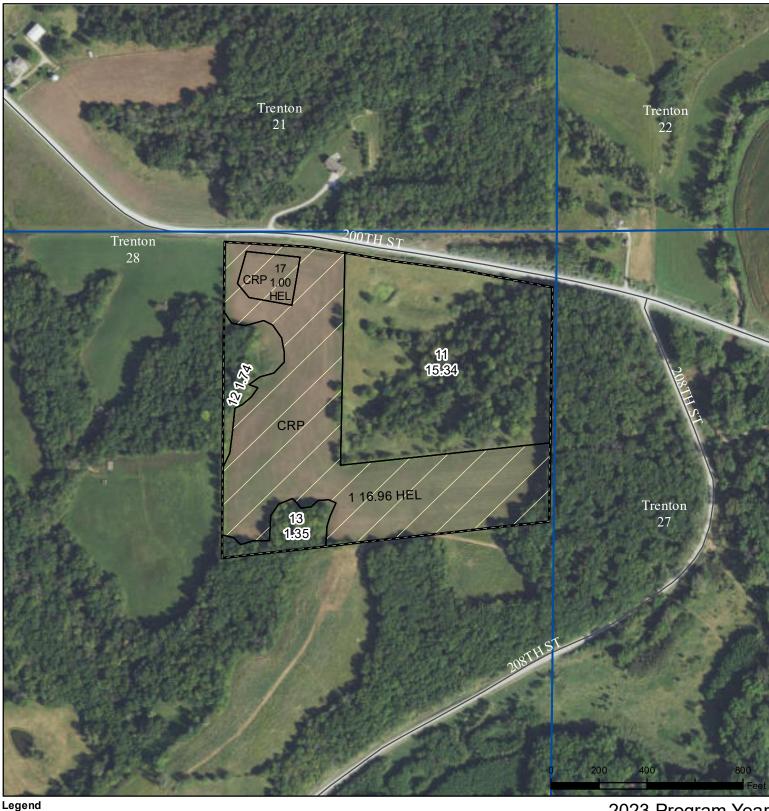

## Henry County, Iowa

Wetland Determination Identifiers

CRP

Tract Boundary

lowa PLSS

lowa Roads

Restricted Use

Non-Cropland

Cropland

Limited Restrictions

Exempt from Conservation

Tract Cropland Total: 17.96 acres

2023 Program Year
Map Created March 02, 2022

Farm **6376** Tract **12109** 

Compliance Provisions
United States Department of Agriculture (USDA) Farm Service Agency (FSA) maps are for FSA Program administration only. This map does not represent a legal survey or reflect actual ownership; rather it depicts the information provided directly from the producer and/or National Agricultural Imagery Program (NAIP) imagery. The producer accepts the data 'as is' and assumes all risks associated with its use. USDA-FSA assumes no responsibility for actual or consequential damage incurred as a result of any user's reliance on this data outside FSA Programs. Wetland identifiers do not represent the size, shape, or specific determination of the area. Refer to your original determination (CPA-026 and attached maps) for exact boundaries and determinations or contact USDA Natural Resources Conservation Service (NRCS).