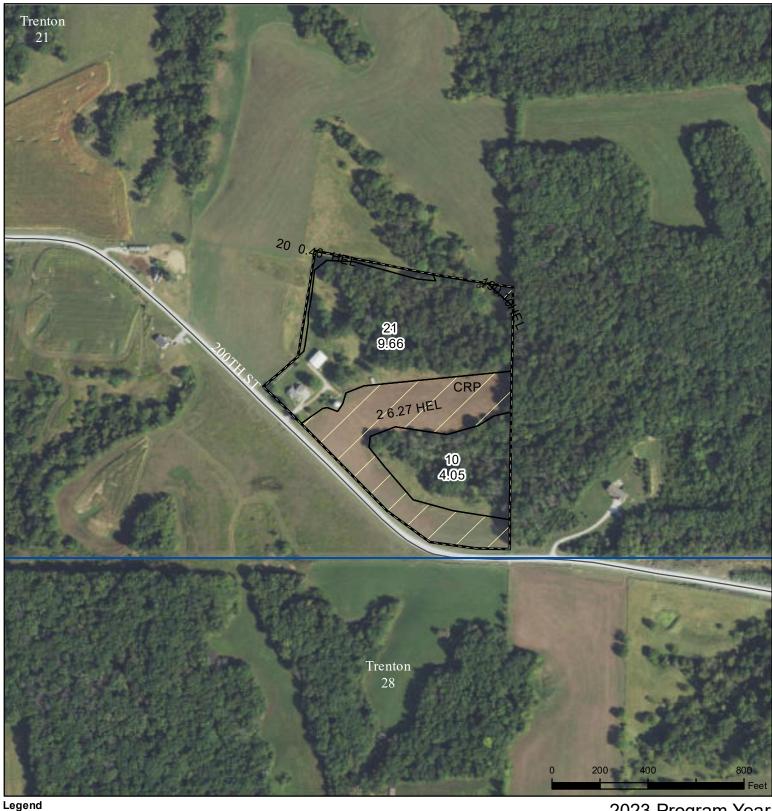

## **Henry County, Iowa**

CRP lowa PLSS Non-Cropland lowa Roads Cropland Tract Boundary

2023 Program Year Map Created March 02, 2022

Farm **6371** Tract 12106

## Wetland Determination Identifiers

Restricted Use

Limited Restrictions

**Exempt from Conservation** 

Tract Cropland Total: 6.83 acres

Compliance Provisions United States Department of Agriculture (USDA) Farm Service Agency (FSA) maps are for FSA Program administration only. This map does not represent a legal survey or reflect actual ownership; rather it depicts the information provided directly from the producer and/or National Agricultural Imagery Program (NAIP) imagery. The producer accepts the data 'as is' and assumes all risks associated with its use. USDA-FSA assumes no responsibility for actual or consequential damage incurred as a result of any user's reliance on this data outside FSA Programs. Wetland identifiers do not represent the size, shape, or specific determination of the area. Refer to your original determination (CPA-026 and attached maps) for exact boundaries and determinations or contact USDA Natural Resources Conservation Service (NRCS).