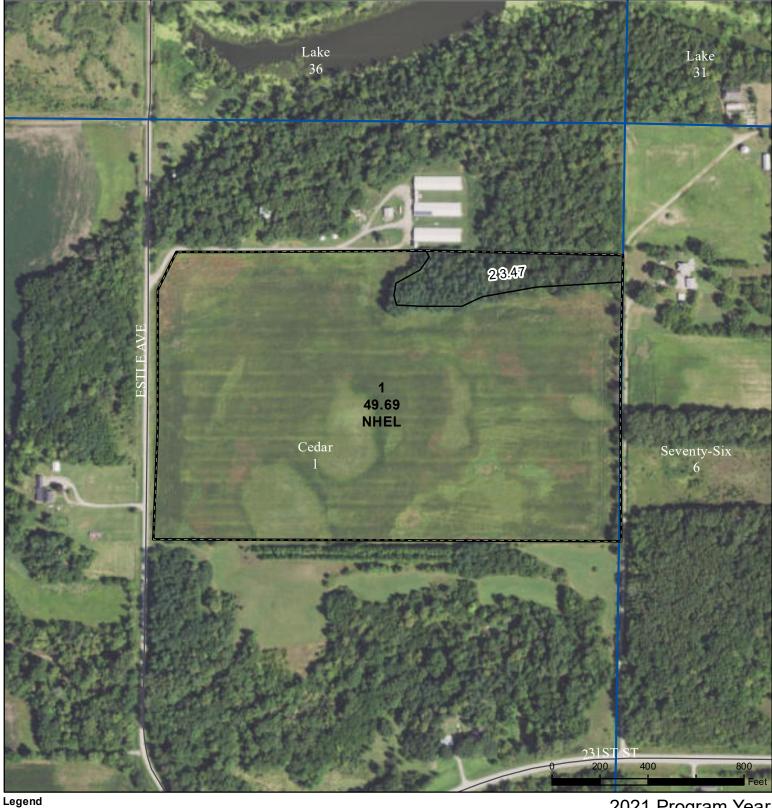

## **Muscatine County, Iowa**

Non-Cropland Cropland

Wetland Determination

Restricted Use

Limited Restrictions

Exempt from Conservation Compliance Provisions

CRP

Tract Boundary -

lowa PLSS

lowa Roads

Tract Cropland Total: 49.69 acres

2021 Program Year Map Created April 01, 2021

Farm **5062** Tract **2279** 

United States Department of Agriculture (USDA) Farm Service Agency (FSA) maps are for FSA Program administration only. This map does not represent a legal survey or reflect actual ownership; rather it depicts the information provided directly from the producer and/or National Agricultural Imagery Program (NAIP) imagery. The producer accepts the data 'as is' and assumes all risks associated with its use. USDA-FSA assumes no responsibility for actual or consequential damage incurred as a result of any user's reliance on this data outside FSA Programs. Wetland identifiers do not represent the size, shape, or specific determination of the area. Refer to your original determination (CPA-026 and attached maps) for exact boundaries and determinations or contact USDA Natural Resources Conservation Service (NRCS).