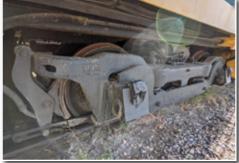

### TRACT 2: GP7 LOCOMOTIVE

**1952 Electro Motive Division Model GP7**, S/N:17142, Frame No. 6423-2, EMD 16-567-BC 16-Cylinder Engine S/N: 67-D3-1099, 1,500 HP, 246,000 lbs., unit last serviced by Independent Locomotive Services Bethel, MN February of 2020, work orders available, water blasted and repainted July 2017, operational when last used spring of 2020

### **TRACT 3: SW9 LOCOMOTIVE**

Electro Motive Division Model SW9, EMD 12-567-B 12-cylinder Engine S/N: 5706, 1,200 HP, 248,000lbs, unit last serviced by Independent Locomotive Services Bethel, MN February of 2020, work orders available, operational when last used spring of 2020