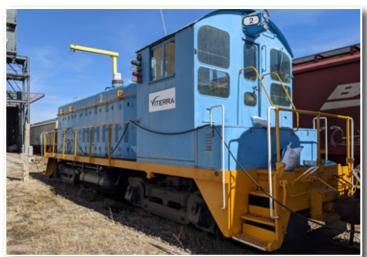

### **TRACT 3: SW9 LOCOMOTIVE**

Electro Motive Division Model SW9, EMD 12-567-B 12-cylinder Engine S/N: 5706, 1,200 HP, 248,000lbs, unit last serviced by Independent Locomotive Services Bethel, MN February of 2020, work orders available, operational when last used spring of 2020

The sellers have made substantial improvements to the property including many upgrades and repairs to the conveyors and augers. Moreover, tracts 2 & 3 include locomotives that have historically serviced this property. As a regional producer or grain handling company take advantage of this opportunity to purchase this strategically located property!