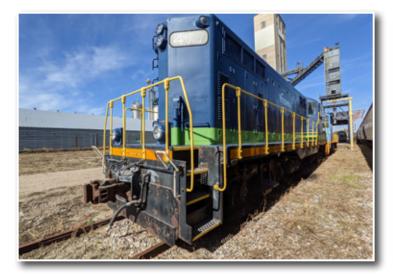

### TRACT 2: GP7 LOCOMOTIVE

**1952 Electro Motive Division Model GP7**, S/N:17142, Frame No. 6423-2, EMD 16-567-BC 16-Cylinder Engine S/N: 67-D3-1099, 1,500 HP, 246,000 lbs., unit last serviced by Independent Locomotive Services Bethel, MN February of 2020, work orders available, water blasted and repainted July 2017, operational when last used spring of 2020

### **TRACT 3: SW9 LOCOMOTIVE**

Electro Motive Division Model SW9, EMD 12-567-B 12-cylinder Engine S/N: 5706, 1,200 HP, 248,000lbs, unit last serviced by Independent Locomotive Services Bethel, MN February of 2020, work orders available, operational when last used spring of 2020