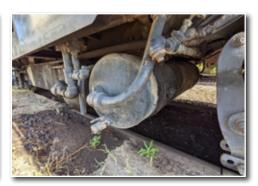

### TRACT 2: GP7 LOCOMOTIVE

**1952 Electro Motive Division Model GP7**, S/N:17142, Frame No. 6423-2, EMD 16-567-BC 16-Cylinder Engine S/N: 67-D3-1099, 1,500 HP, 246,000 lbs., unit last serviced by Independent Locomotive Services Bethel, MN February of 2020, work orders available, water blasted and repainted July 2017, operational when last used spring of 2020

### **TRACT 3: SW9 LOCOMOTIVE**

Electro Motive Division Model SW9, EMD 12-567-B 12-cylinder Engine S/N: 5706, 1,200 HP, 248,000lbs, unit last serviced by Independent Locomotive Services Bethel, MN February of 2020, work orders available, operational when last used spring of 2020