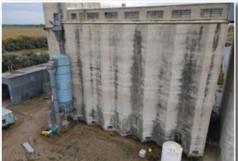

#### VERTICAL CONCRETE STORAGE: 900,000+ Bu.

#### Head House: 31,148± Bu.

(14) two-compartment bins w/1,074± Bu. capacity, In-House dust system attached to east pit with MAC 144MACMCF252 Filter and 150 hp motor, One person belt lift w/initial access at ground floor, 15,000 bph north bucket elevator, 12,000 bph south bucket elevator to fill from above