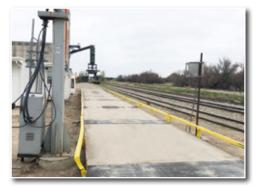

#### In-Bound/Out-Bound Truck Sale

Hydraulic remote intersystem truck probe with 5 hp motor 10'x120' 100 Tonne Scale Mettler Toledo Electronic readout

#### Rail/Truck Shipping/Receiving (East Side)

#### Shipping: 60,000 bph

110 car rail spur, (2) staging spurs, 30,000 bph overhead reversing drag conveyor, Drag conveyor empties into a 60,000 bph ez-roll belt conveyor, and a 60,000 bph bulk weigh scale with final delivery to rail car through a 4' gravity tube

#### Receiving: 15,000 bph

East hopper pit 8' sq grate, Hi-Roller model 42 15,000 belt conveyor, dumping into the north and south bucket elevators through a two-way value.