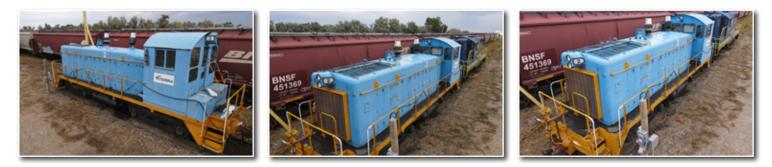

### **TRACT 3: SW9 LOCOMOTIVE**

Electro Motive Division Model SW9, EMD 12-567-B 12-cylinder Engine S/N: 5706, 1,200 HP, 248,000lbs, unit last serviced by Independent Locomotive Services Bethel, MN February of 2020, work orders available, operational when last used spring of 2020

The sellers have made substantial improvements to the property including many upgrades and repairs to the conveyors and augers. Moreover, tracts 2 & 3 include locomotives that have historically serviced this property. As a regional producer or grain handling company take advantage of this opportunity to purchase this strategically located property!