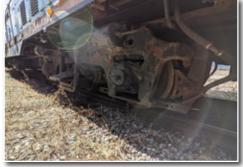

### TRACT 2: GP7 LOCOMOTIVE

**1952 Electro Motive Division Model GP7**, S/N:17142, Frame No. 6423-2, EMD 16-567-BC 16-Cylinder Engine S/N: 67-D3-1099, 1,500 HP, 246,000 lbs., unit last serviced by Independent Locomotive Services Bethel, MN February of 2020, work orders available, water blasted and repainted July 2017, operational when last used spring of 2020

### **TRACT 3: SW9 LOCOMOTIVE**

Electro Motive Division Model SW9, EMD 12-567-B 12-cylinder Engine S/N: 5706, 1,200 HP, 248,000lbs, unit last serviced by Independent Locomotive Services Bethel, MN February of 2020, work orders available, operational when last used spring of 2020