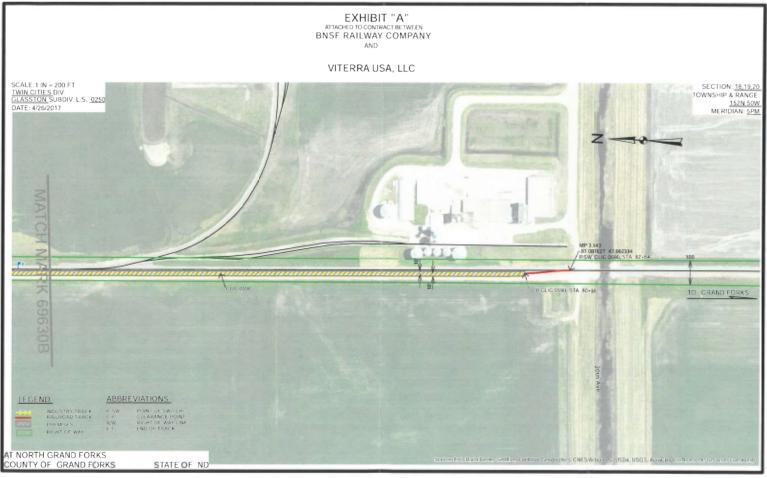

#### TRACK AGREEMENT & RAILROAD LAND LEASE

The seller holds an agreement for rail services through BNSF. Most of the rail track is located on deeded property. There are also portions of track owned by the seller located on railroad leased land which will be conveyed to the successful bidder. Should the buyer desire rail services, it shall the the buyer's responsibility to report to Railroad and apply for new lease and track agreement.

### Aerial Maps (All Lines Approximate)

### 🔿 4256 54th Ave. N, Grand Forks, ND

### **Preview Date:** Wednesday, October 27th from 11AM-1PM & Monday, November 1st from 11AM-1PM

This is a rare opportunity to purchase a significant grain handling facility at public auction sale! This property features 2,600,000± bushels of diversified storage capacity including concrete silo storage, flat warehouse storage, and open pile storage with excellent interstate and rail access. The facility is located adjacent to I29 exit 145 and includes close to 3 miles of owned railroad track which services the property. Most of the track sits on deeded land with portions that extend south onto railroad ROW land. The property also includes an office and maintenance shop.