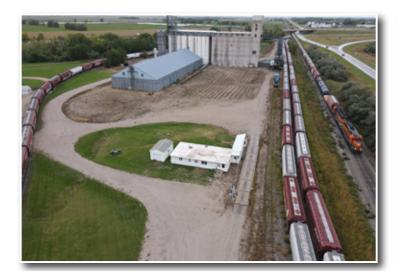

### **Preview Date:** Wednesday, October 27th from 11AM-1PM & Monday, November 1st from 11AM-1PM

This is a rare opportunity to purchase a significant grain handling facility at public auction sale! This property features 2,600,000± bushels of diversified storage capacity including concrete silo storage, flat warehouse storage, and open pile storage with excellent interstate and rail access. The facility is located adjacent to I29 exit 145 and includes close to 3 miles of owned railroad track which services the property. Most of the track sits on deeded land with portions that extend south onto railroad ROW land. The property also includes an office and maintenance shop.

The sellers have made substantial improvements to the property including many upgrades and repairs to the conveyors and augers. Moreover, tracts 2 & 3 include locomotives that have historically serviced this property. As a regional producer or grain handling company take advantage of this opportunity to purchase this strategically located property!