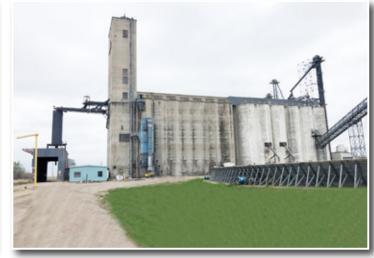

### **Preview Date:** Wednesday, October 27th from 11AM-1PM & Monday, November 1st from 11AM-1PM

This is a rare opportunity to purchase a significant grain handling facility at public auction sale! This property features 2,600,000± bushels of diversified storage capacity including concrete silo storage, flat warehouse storage, and open pile storage with excellent interstate and rail access. The facility is located adjacent to I29 exit 145 and includes close to 3 miles of owned railroad track which services the property. Most of the track sits on deeded land with portions that extend south onto railroad ROW land. The property also includes an office and maintenance shop.

The sellers have made substantial improvements to the property including many upgrades and repairs to the conveyors and augers. Moreover, tracts 2 & 3 include locomotives that have historically serviced this property. As a regional producer or grain handling company take advantage of this opportunity to purchase this strategically located property!

DESCRIPTION: Lot 1, Block 1, ConAgra Addition to the City of Grand Forks, ND PROPERTY ADDRESS: 4256 54th Ave. N, Grand Forks, ND 58203 TOTAL ACRES: 22.8± PID #: 13-4303-00001-000 TAXES (2020): \$23,259.36 TOTAL STORAGE: 2,600,000± Bu.