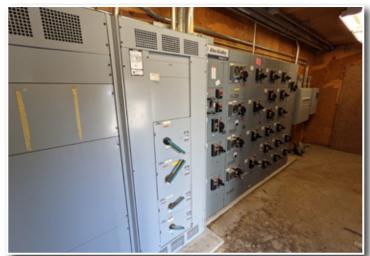

### **Preview Date:** Wednesday, October 27th from 11AM-1PM & Monday, November 1st from 11AM-1PM

This is a rare opportunity to purchase a significant grain handling facility at public auction sale! This property features 2,600,000± bushels of diversified storage capacity including concrete silo storage, flat warehouse storage, and open pile storage with excellent interstate and rail access. The facility is located adjacent to I29 exit 145 and includes close to 3 miles of owned railroad track which services the property. Most of the track sits on deeded land with portions that extend south onto railroad ROW land. The property also includes an office and maintenance shop.

The sellers have made substantial improvements to the property including many upgrades and repairs to the conveyors and augers. Moreover, tracts 2 & 3 include locomotives that have historically serviced this property. As a regional producer or grain handling company take advantage of this opportunity to purchase this strategically located property!