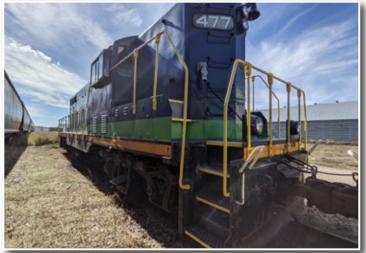

### TRACT 2: GP7 LOCOMOTIVE

**1952 Electro Motive Division Model GP7**, S/N:17142, Frame No. 6423-2, EMD 16-567-BC 16-Cylinder Engine S/N: 67-D3-1099, 1,500 HP, 246,000 lbs., unit last serviced by Independent Locomotive Services Bethel, MN February of 2020, work orders available, water blasted and repainted July 2017, operational when last used spring of 2020

### **TRACT 3: SW9 LOCOMOTIVE**

Electro Motive Division Model SW9, EMD 12-567-B 12-cylinder Engine S/N: 5706, 1,200 HP, 248,000lbs, unit last serviced by Independent Locomotive Services Bethel, MN February of 2020, work orders available, operational when last used spring of 2020