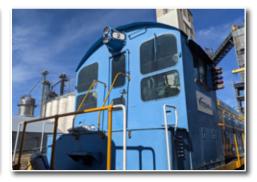

### TRACT 2: GP7 LOCOMOTIVE

**1952 Electro Motive Division Model GP7**, S/N:17142, Frame No. 6423-2, EMD 16-567-BC 16-Cylinder Engine S/N: 67-D3-1099, 1,500 HP, 246,000 lbs., unit last serviced by Independent Locomotive Services Bethel, MN February of 2020, work orders available, water blasted and repainted July 2017, operational when last used spring of 2020

### **TRACT 3: SW9 LOCOMOTIVE**

Electro Motive Division Model SW9, EMD 12-567-B 12-cylinder Engine S/N: 5706, 1,200 HP, 248,000lbs, unit last serviced by Independent Locomotive Services Bethel, MN February of 2020, work orders available, operational when last used spring of 2020