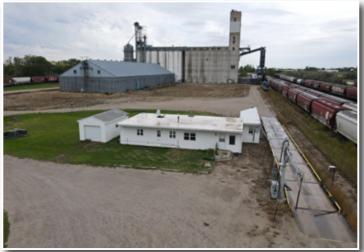

### **Preview Date:** Wednesday, October 27th from 11AM-1PM & Monday, November 1st from 11AM-1PM

This is a rare opportunity to purchase a significant grain handling facility at public auction sale! This property features 2,600,000± bushels of diversified storage capacity including concrete silo storage, flat warehouse storage, and open pile storage with excellent interstate and rail access. The facility is located adjacent to I29 exit 145 and includes close to 3 miles of owned railroad track which services the property. Most of the track sits on deeded land with portions that extend south onto railroad ROW land. The property also includes an office and maintenance shop.

#### OFFICE & CONTROL ROOM: 24'x56' Office Building, (2) Offices, (2) Restrooms, (2) 110 Service Panels, Heat & A/C

#### STORAGE SHED: 14'x26' Storage Shed Adjacent to Office Building, Concrete Floor, O/H Door

#### MAINTENANCE SHOP: 50'x25', Steel Frame, Concrete Floors, O/H Door

TAXES (2020): \$23,259.36