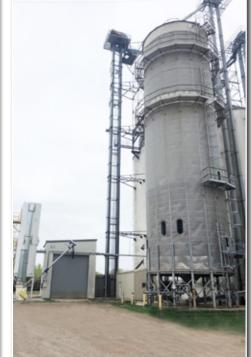

#### VERTICAL CONCRETE STORAGE: 900,000+ Bu.

#### North Ground Pile Storage: 1,000,000± Bu.

15,000 bph overhead transfer belt conveyor, Round pile with center tower distribution spout, (6) 1.5 hp pile center tower hoist winches