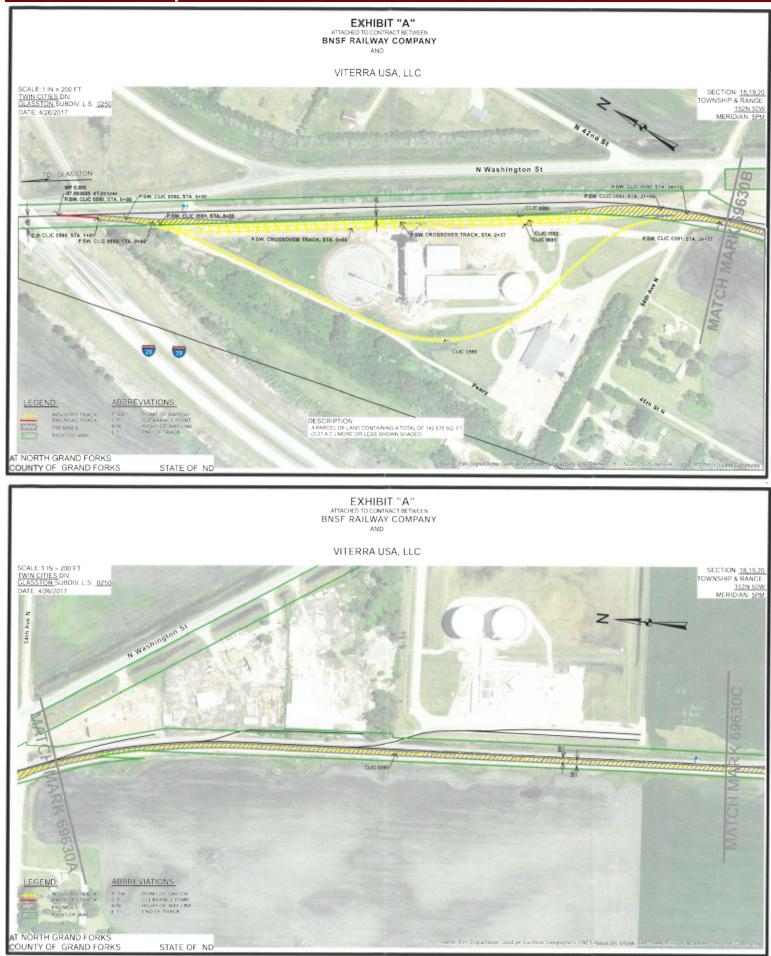

#### TRACK AGREEMENT & RAILROAD LAND LEASE

The seller holds an agreement for rail services through BNSF. Most of the rail track is located on deeded property. There are also portions of track owned by the seller located on railroad leased land which will be conveyed to the successful bidder. Should the buyer desire rail services, it shall the the buyer's responsibility to report to Railroad and apply for new lease and track agreement.

### **Preview Date:** Wednesday, October 27th from 11AM-1PM & Monday, November 1st from 11AM-1PM

This is a rare opportunity to purchase a significant grain handling facility at public auction sale! This property features 2,600,000± bushels of diversified storage capacity including concrete silo storage, flat warehouse storage, and open pile storage with excellent interstate and rail access. The facility is located adjacent to I29 exit 145 and includes close to 3 miles of owned railroad track which services the property. Most of the track sits on deeded land with portions that extend south onto railroad ROW land. The property also includes an office and maintenance shop.