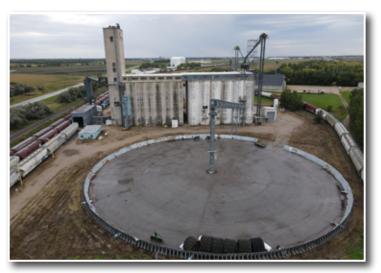

#### FLAT STORAGE: 1,700,000+ Bu.

#### North Ground Pile Storage: 1,000,000± Bu.

15,000 bph overhead transfer belt conveyor, Round pile with center tower distribution spout, (6) 1.5 hp pile center tower hoist winches