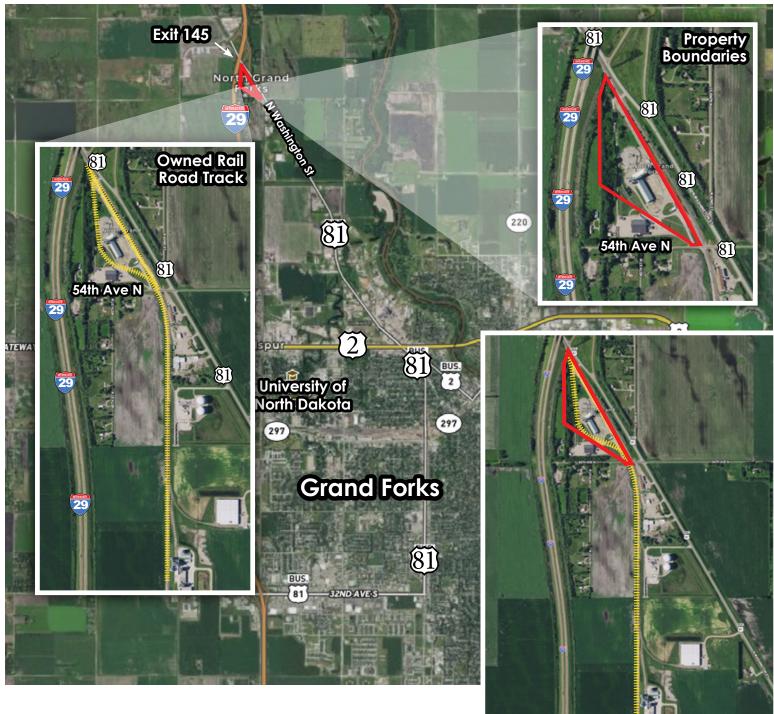

### Aerial Maps (All Lines Approximate)

### 🔿 4256 54th Ave. N, Grand Forks, ND

### **Preview Date:** Wednesday, October 27th from 11AM-1PM & Monday, November 1st from 11AM-1PM

This is a rare opportunity to purchase a significant grain handling facility at public auction sale! This property features 2,600,000± bushels of diversified storage capacity including concrete silo storage, flat warehouse storage, and open pile storage with excellent interstate and rail access. The facility is located adjacent to I29 exit 145 and includes close to 3 miles of owned railroad track which services the property. Most of the track sits on deeded land with portions that extend south onto railroad ROW land. The property also includes an office and maintenance shop.

#### TRACK AGREEMENT & RAILROAD LAND LEASE

The seller holds an agreement for rail services through BNSF. Most of the rail track is located on deeded property. There are also portions of track owned by the seller located on railroad leased land which will be conveyed to the successful bidder. Should the buyer desire rail services, it shall the the buyer's responsibility to report to Railroad and apply for new lease and track agreement.