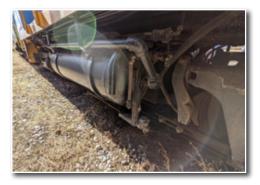

### TRACT 2: GP7 LOCOMOTIVE

**1952 Electro Motive Division Model GP7**, S/N:17142, Frame No. 6423-2, EMD 16-567-BC 16-Cylinder Engine S/N: 67-D3-1099, 1,500 HP, 246,000 lbs., unit last serviced by Independent Locomotive Services Bethel, MN February of 2020, work orders available, water blasted and repainted July 2017, operational when last used spring of 2020

### **TRACT 3: SW9 LOCOMOTIVE**

Electro Motive Division Model SW9, EMD 12-567-B 12-cylinder Engine S/N: 5706, 1,200 HP, 248,000lbs, unit last serviced by Independent Locomotive Services Bethel, MN February of 2020, work orders available, operational when last used spring of 2020