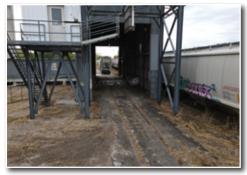

### **Preview Date:** Wednesday, October 27th from 11AM-1PM & Monday, November 1st from 11AM-1PM

This is a rare opportunity to purchase a significant grain handling facility at public auction sale! This property features 2,600,000± bushels of diversified storage capacity including concrete silo storage, flat warehouse storage, and open pile storage with excellent interstate and rail access. The facility is located adjacent to I29 exit 145 and includes close to 3 miles of owned railroad track which services the property. Most of the track sits on deeded land with portions that extend south onto railroad ROW land. The property also includes an office and maintenance shop.

The sellers have made substantial improvements to the property including many upgrades and repairs to the conveyors and augers. Moreover, tracts 2 & 3 include locomotives that have historically serviced this property. As a regional producer or grain handling company take advantage of this opportunity to purchase this strategically located property!