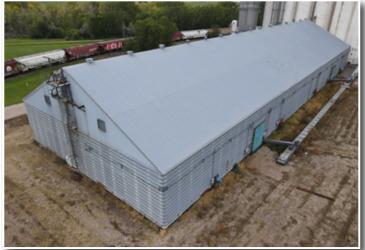

#### FLAT STORAGE: 1,700,000+ Bu.

#### West Flat Storage Building: 714,800± BU.

100'x304', 10,000 bph overhead fill drag conveyor, (2) 10,000 bph reclaim conveyors empty into 10,000 bph belt conveyor that flows into north & south reclaim belt conveyors at east storage, (4) 7.5 hp fans located on north side of the structure