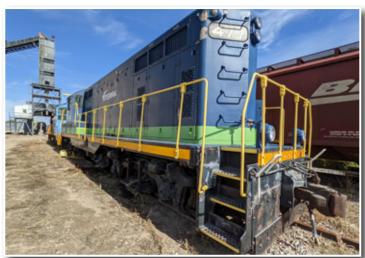

### TRACT 2: GP7 LOCOMOTIVE

**1952 Electro Motive Division Model GP7**, S/N:17142, Frame No. 6423-2, EMD 16-567-BC 16-Cylinder Engine S/N: 67-D3-1099, 1,500 HP, 246,000 lbs., unit last serviced by Independent Locomotive Services Bethel, MN February of 2020, work orders available, water blasted and repainted July 2017, operational when last used spring of 2020

### **TRACT 3: SW9 LOCOMOTIVE**

Electro Motive Division Model SW9, EMD 12-567-B 12-cylinder Engine S/N: 5706, 1,200 HP, 248,000lbs, unit last serviced by Independent Locomotive Services Bethel, MN February of 2020, work orders available, operational when last used spring of 2020