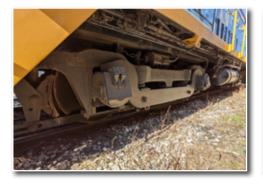

### TRACT 2: GP7 LOCOMOTIVE

**1952 Electro Motive Division Model GP7**, S/N:17142, Frame No. 6423-2, EMD 16-567-BC 16-Cylinder Engine S/N: 67-D3-1099, 1,500 HP, 246,000 lbs., unit last serviced by Independent Locomotive Services Bethel, MN February of 2020, work orders available, water blasted and repainted July 2017, operational when last used spring of 2020

### **TRACT 3: SW9 LOCOMOTIVE**

Electro Motive Division Model SW9, EMD 12-567-B 12-cylinder Engine S/N: 5706, 1,200 HP, 248,000lbs, unit last serviced by Independent Locomotive Services Bethel, MN February of 2020, work orders available, operational when last used spring of 2020