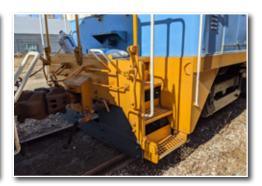

### TRACT 2: GP7 LOCOMOTIVE

**1952 Electro Motive Division Model GP7**, S/N:17142, Frame No. 6423-2, EMD 16-567-BC 16-Cylinder Engine S/N: 67-D3-1099, 1,500 HP, 246,000 lbs., unit last serviced by Independent Locomotive Services Bethel, MN February of 2020, work orders available, water blasted and repainted July 2017, operational when last used spring of 2020

### **TRACT 3: SW9 LOCOMOTIVE**

Electro Motive Division Model SW9, EMD 12-567-B 12-cylinder Engine S/N: 5706, 1,200 HP, 248,000lbs, unit last serviced by Independent Locomotive Services Bethel, MN February of 2020, work orders available, operational when last used spring of 2020