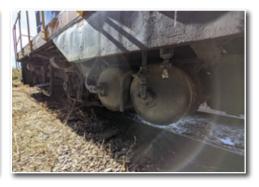

### TRACT 2: GP7 LOCOMOTIVE

**1952 Electro Motive Division Model GP7**, S/N:17142, Frame No. 6423-2, EMD 16-567-BC 16-Cylinder Engine S/N: 67-D3-1099, 1,500 HP, 246,000 lbs., unit last serviced by Independent Locomotive Services Bethel, MN February of 2020, work orders available, water blasted and repainted July 2017, operational when last used spring of 2020

### **TRACT 3: SW9 LOCOMOTIVE**

Electro Motive Division Model SW9, EMD 12-567-B 12-cylinder Engine S/N: 5706, 1,200 HP, 248,000lbs, unit last serviced by Independent Locomotive Services Bethel, MN February of 2020, work orders available, operational when last used spring of 2020