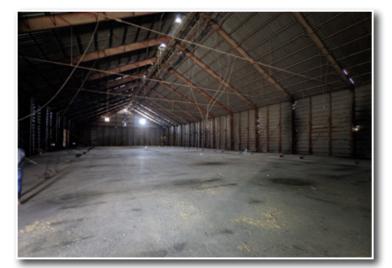

### **Preview Date:** Wednesday, October 27th from 11AM-1PM & Monday, November 1st from 11AM-1PM

This is a rare opportunity to purchase a significant grain handling facility at public auction sale! This property features 2,600,000± bushels of diversified storage capacity including concrete silo storage, flat warehouse storage, and open pile storage with excellent interstate and rail access. The facility is located adjacent to I29 exit 145 and includes close to 3 miles of owned railroad track which services the property. Most of the track sits on deeded land with portions that extend south onto railroad ROW land. The property also includes an office and maintenance shop.

#### FLAT STORAGE: 1,700,000+ Bu.

#### West Flat Storage Building: 714,800± BU.

100'x304', 10,000 bph overhead fill drag conveyor, (2) 10,000 bph reclaim conveyors empty into 10,000 bph belt conveyor that flows into north & south reclaim belt conveyors at east storage, (4) 7.5 hp fans located on north side of the structure