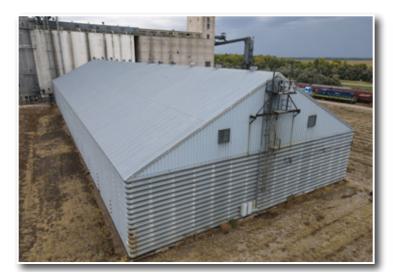

#### FLAT STORAGE: 1,700,000+ Bu.

#### West Flat Storage Building: 714,800± BU.

100'x304', 10,000 bph overhead fill drag conveyor, (2) 10,000 bph reclaim conveyors empty into 10,000 bph belt conveyor that flows into north & south reclaim belt conveyors at east storage, (4) 7.5 hp fans located on north side of the structure