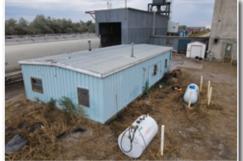

#### OFFICE & CONTROL ROOM: 24'x56' Office Building, (2) Offices, (2) Restrooms, (2) 110 Service Panels, Heat & A/C

#### STORAGE SHED: 14'x26' Storage Shed Adjacent to Office Building, Concrete Floor, O/H Door