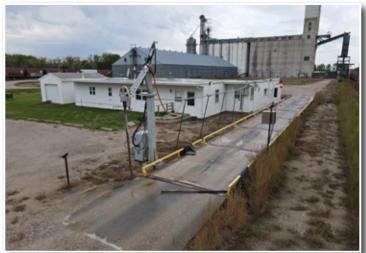

#### In-Bound/Out-Bound Truck Sale

Hydraulic remote intersystem truck probe with 5 hp motor 10'x120' 100 Tonne Scale Mettler Toledo Electronic readout

#### Shipping: 60,000 bph

110 car rail spur, (2) staging spurs, 30,000 bph overhead reversing drag conveyor, Drag conveyor empties into a 60,000 bph ez-roll belt conveyor, and a 60,000 bph bulk weigh scale with final delivery to rail car through a 4' gravity tube

#### Receiving: 15,000 bph

East hopper pit 8' sq grate, Hi-Roller model 42 15,000 belt conveyor, dumping into the north and south bucket elevators through a two-way value.