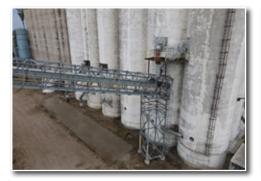

#### VERTICAL CONCRETE STORAGE: 900,000+ Bu.

#### Head House: 31,148± Bu.

(14) two-compartment bins w/1,074± Bu. capacity, In-House dust system attached to east pit with MAC 144MACMCF252 Filter and 150 hp motor, One person belt lift w/initial access at ground floor, 15,000 bph north bucket elevator, 12,000 bph south bucket elevator to fill from above