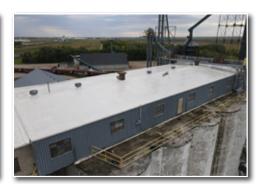

#### OFFICE & CONTROL ROOM: 24'x56' Office Building, (2) Offices, (2) Restrooms, (2) 110 Service Panels, Heat & A/C

#### STORAGE SHED: 14'x26' Storage Shed Adjacent to Office Building, Concrete Floor, O/H Door