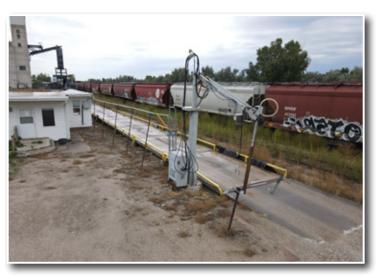

#### In-Bound/Out-Bound Truck Sale

Hydraulic remote intersystem truck probe with 5 hp motor 10'x120' 100 Tonne Scale Mettler Toledo Electronic readout

#### Shipping: 60,000 bph

110 car rail spur, (2) staging spurs, 30,000 bph overhead reversing drag conveyor, Drag conveyor empties into a 60,000 bph ez-roll belt conveyor, and a 60,000 bph bulk weigh scale with final delivery to rail car through a 4' gravity tube

#### Receiving: 15,000 bph

East hopper pit 8' sq grate, Hi-Roller model 42 15,000 belt conveyor, dumping into the north and south bucket elevators through a two-way value.