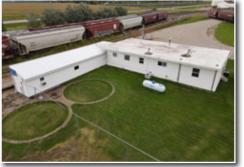

### **Preview Date:** Wednesday, October 27th from 11AM-1PM & Monday, November 1st from 11AM-1PM

This is a rare opportunity to purchase a significant grain handling facility at public auction sale! This property features 2,600,000± bushels of diversified storage capacity including concrete silo storage, flat warehouse storage, and open pile storage with excellent interstate and rail access. The facility is located adjacent to I29 exit 145 and includes close to 3 miles of owned railroad track which services the property. Most of the track sits on deeded land with portions that extend south onto railroad ROW land. The property also includes an office and maintenance shop.

The sellers have made substantial improvements to the property including many upgrades and repairs to the conveyors and augers. Moreover, tracts 2 & 3 include locomotives that have historically serviced this property. As a regional producer or grain handling company take advantage of this opportunity to purchase this strategically located property!