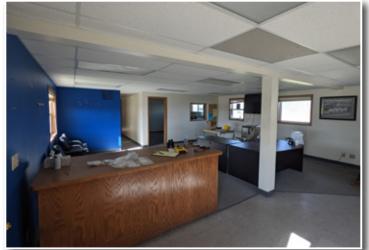

#### OFFICE & CONTROL ROOM: 24'x56' Office Building, (2) Offices, (2) Restrooms, (2) 110 Service Panels, Heat & A/C