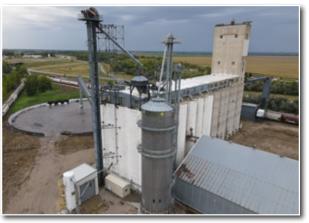

### **Preview Date:** Wednesday, October 27th from 11AM-1PM & Monday, November 1st from 11AM-1PM

This is a rare opportunity to purchase a significant grain handling facility at public auction sale! This property features 2,600,000± bushels of diversified storage capacity including concrete silo storage, flat warehouse storage, and open pile storage with excellent interstate and rail access. The facility is located adjacent to I29 exit 145 and includes close to 3 miles of owned railroad track which services the property. Most of the track sits on deeded land with portions that extend south onto railroad ROW land. The property also includes an office and maintenance shop.

DESCRIPTION: Lot 1, Block 1, ConAgra Addition to the City of Grand Forks, ND PROPERTY ADDRESS: 4256 54th Ave. N, Grand Forks, ND 58203 TOTAL ACRES: 22.8± PID #: 13-4303-00001-000 TAXES (2020): \$23,259.36 TOTAL STORAGE: 2,600,000± Bu.

#### VERTICAL CONCRETE STORAGE: 900,000+ Bu.

#### FLAT STORAGE: 1,700,000+ Bu.