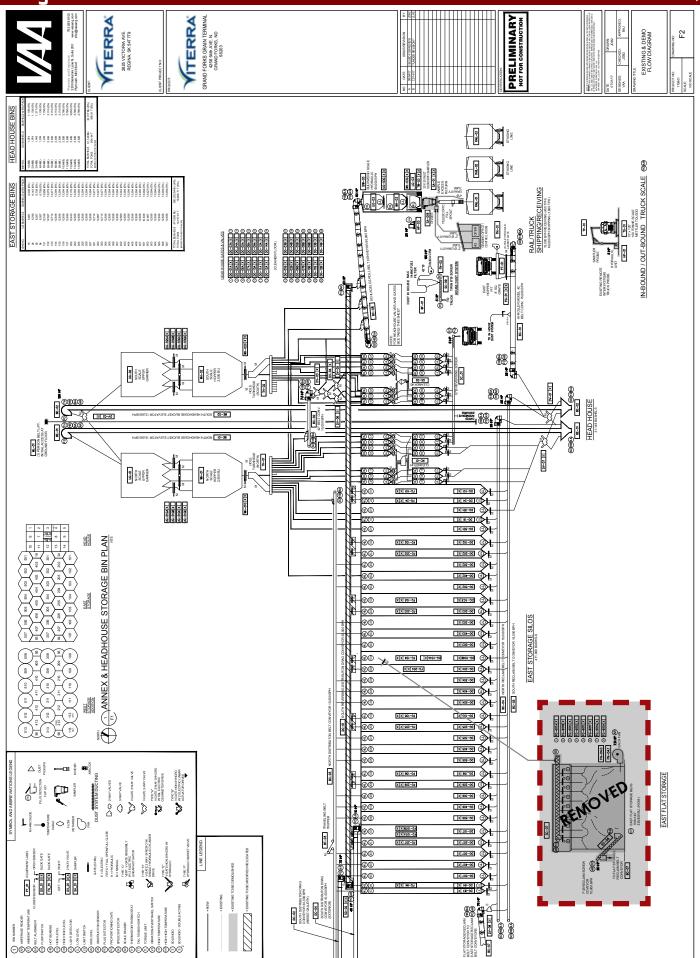

### **Flow Diagram**

#### Head House: 31,148± Bu.

(14) two-compartment bins w/1,074± Bu. capacity, In-House dust system attached to east pit with MAC 144MACMCF252 Filter and 150 hp motor, One person belt lift w/initial access at ground floor, 15,000 bph north bucket elevator, 12,000 bph south bucket elevator to fill from above

#### East Storage: 471,909± Bu.

37 Bins, 15,000± bph fill belt conveyor, (2) 15,000 bph reclaim belt conveyor, 30,000 bph reversing drag conveyor to rail/truck shipping area, reclaim from west flat storage building ties into north and south reclaim

#### Shipping: 60,000 bph

110 car rail spur, (2) staging spurs, 30,000 bph overhead reversing drag conveyor, Drag conveyor empties into a 60,000 bph ez-roll belt conveyor, and a 60,000 bph bulk weigh scale with final delivery to rail car through a 4' gravity tube

#### Receiving: 15,000 bph

East hopper pit 8' sq grate, Hi-Roller model 42 15,000 belt conveyor, dumping into the north and south bucket elevators through a two-way value.