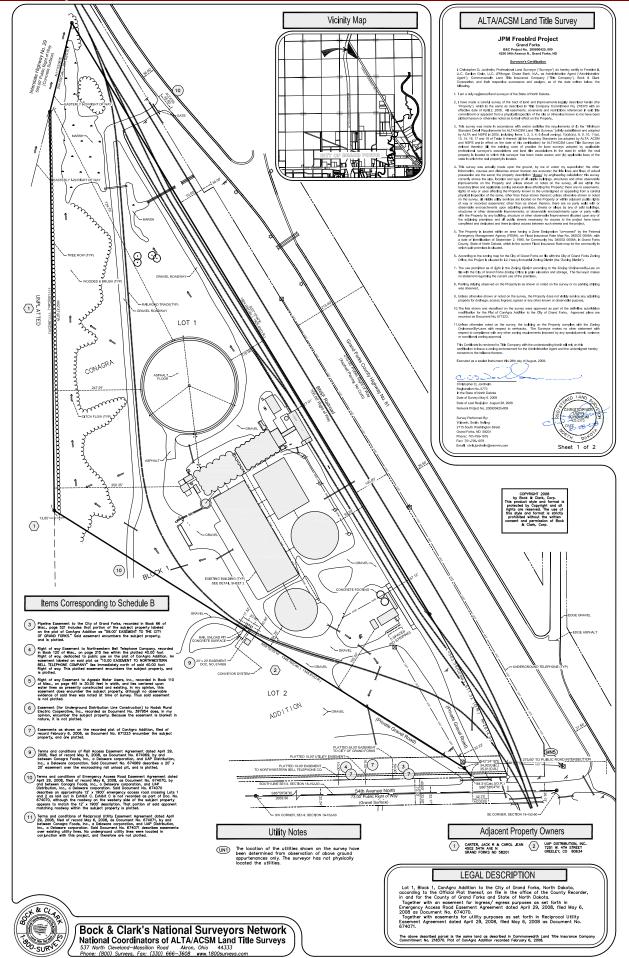

### 2008 Site Survey

### **Preview Date:** Wednesday, October 27th from 11AM-1PM & Monday, November 1st from 11AM-1PM

This is a rare opportunity to purchase a significant grain handling facility at public auction sale! This property features 2,600,000± bushels of diversified storage capacity including concrete silo storage, flat warehouse storage, and open pile storage with excellent interstate and rail access. The facility is located adjacent to I29 exit 145 and includes close to 3 miles of owned railroad track which services the property. Most of the track sits on deeded land with portions that extend south onto railroad ROW land. The property also includes an office and maintenance shop.

DESCRIPTION: Lot 1, Block 1, ConAgra Addition to the City of Grand Forks, ND PROPERTY ADDRESS: 4256 54th Ave. N, Grand Forks, ND 58203 TOTAL ACRES: 22.8± PID #: 13-4303-00001-000 TAXES (2020): \$23,259.36 TOTAL STORAGE: 2,600,000± Bu.