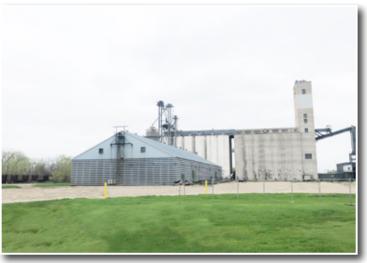

### **Preview Date:** Wednesday, October 27th from 11AM-1PM & Monday, November 1st from 11AM-1PM

This is a rare opportunity to purchase a significant grain handling facility at public auction sale! This property features 2,600,000± bushels of diversified storage capacity including concrete silo storage, flat warehouse storage, and open pile storage with excellent interstate and rail access. The facility is located adjacent to I29 exit 145 and includes close to 3 miles of owned railroad track which services the property. Most of the track sits on deeded land with portions that extend south onto railroad ROW land. The property also includes an office and maintenance shop.

The sellers have made substantial improvements to the property including many upgrades and repairs to the conveyors and augers. Moreover, tracts 2 & 3 include locomotives that have historically serviced this property. As a regional producer or grain handling company take advantage of this opportunity to purchase this strategically located property!

DESCRIPTION: Lot 1, Block 1, ConAgra Addition to the City of Grand Forks, ND PROPERTY ADDRESS: 4256 54th Ave. N, Grand Forks, ND 58203 TOTAL ACRES: 22.8± PID #: 13-4303-00001-000 TAXES (2020): \$23,259.36 TOTAL STORAGE: 2,600,000± Bu.