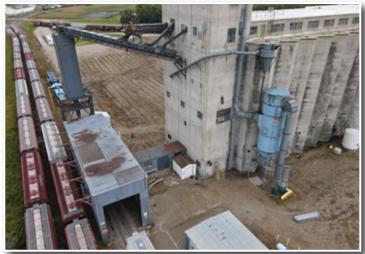

### **Preview Date:** Wednesday, October 27th from 11AM-1PM & Monday, November 1st from 11AM-1PM

This is a rare opportunity to purchase a significant grain handling facility at public auction sale! This property features 2,600,000± bushels of diversified storage capacity including concrete silo storage, flat warehouse storage, and open pile storage with excellent interstate and rail access. The facility is located adjacent to I29 exit 145 and includes close to 3 miles of owned railroad track which services the property. Most of the track sits on deeded land with portions that extend south onto railroad ROW land. The property also includes an office and maintenance shop.

The sellers have made substantial improvements to the property including many upgrades and repairs to the conveyors and augers. Moreover, tracts 2 & 3 include locomotives that have historically serviced this property. As a regional producer or grain handling company take advantage of this opportunity to purchase this strategically located property!