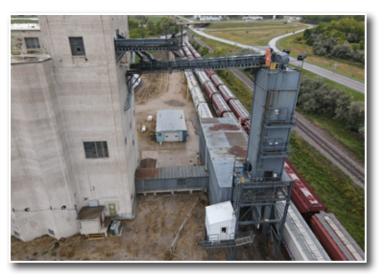

### **Preview Date:** Wednesday, October 27th from 11AM-1PM & Monday, November 1st from 11AM-1PM

This is a rare opportunity to purchase a significant grain handling facility at public auction sale! This property features 2,600,000± bushels of diversified storage capacity including concrete silo storage, flat warehouse storage, and open pile storage with excellent interstate and rail access. The facility is located adjacent to I29 exit 145 and includes close to 3 miles of owned railroad track which services the property. Most of the track sits on deeded land with portions that extend south onto railroad ROW land. The property also includes an office and maintenance shop.

The sellers have made substantial improvements to the property including many upgrades and repairs to the conveyors and augers. Moreover, tracts 2 & 3 include locomotives that have historically serviced this property. As a regional producer or grain handling company take advantage of this opportunity to purchase this strategically located property!