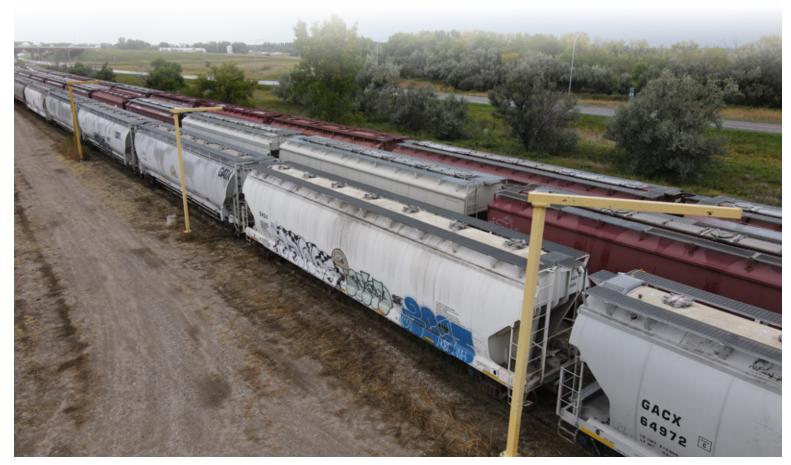

### **Preview Date:** Wednesday, October 27th from 11AM-1PM & Monday, November 1st from 11AM-1PM

This is a rare opportunity to purchase a significant grain handling facility at public auction sale! This property features 2,600,000± bushels of diversified storage capacity including concrete silo storage, flat warehouse storage, and open pile storage with excellent interstate and rail access. The facility is located adjacent to I29 exit 145 and includes close to 3 miles of owned railroad track which services the property. Most of the track sits on deeded land with portions that extend south onto railroad ROW land. The property also includes an office and maintenance shop.

The sellers have made substantial improvements to the property including many upgrades and repairs to the conveyors and augers. Moreover, tracts 2 & 3 include locomotives that have historically serviced this property. As a regional producer or grain handling company take advantage of this opportunity to purchase this strategically located property!