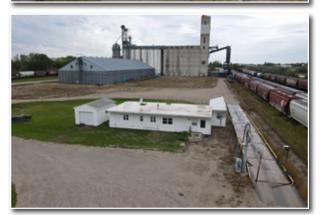

### **Preview Date:** Wednesday, October 27th from 11AM-1PM & Monday, November 1st from 11AM-1PM

This is a rare opportunity to purchase a significant grain handling facility at public auction sale! This property features 2,600,000± bushels of diversified storage capacity including concrete silo storage, flat warehouse storage, and open pile storage with excellent interstate and rail access. The facility is located adjacent to I29 exit 145 and includes close to 3 miles of owned railroad track which services the property. Most of the track sits on deeded land with portions that extend south onto railroad ROW land. The property also includes an office and maintenance shop.

#### OFFICE & CONTROL ROOM: 24'x56' Office Building, (2) Offices, (2) Restrooms, (2) 110 Service Panels, Heat & A/C

#### STORAGE SHED: 14'x26' Storage Shed Adjacent to Office Building, Concrete Floor, O/H Door