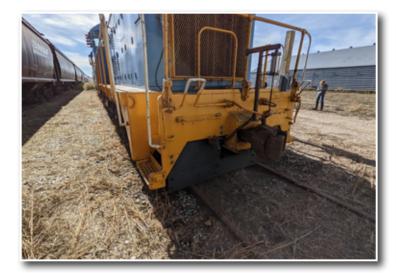

### TRACT 2: GP7 LOCOMOTIVE

**1952 Electro Motive Division Model GP7**, S/N:17142, Frame No. 6423-2, EMD 16-567-BC 16-Cylinder Engine S/N: 67-D3-1099, 1,500 HP, 246,000 lbs., unit last serviced by Independent Locomotive Services Bethel, MN February of 2020, work orders available, water blasted and repainted July 2017, operational when last used spring of 2020

### **TRACT 3: SW9 LOCOMOTIVE**

Electro Motive Division Model SW9, EMD 12-567-B 12-cylinder Engine S/N: 5706, 1,200 HP, 248,000lbs, unit last serviced by Independent Locomotive Services Bethel, MN February of 2020, work orders available, operational when last used spring of 2020