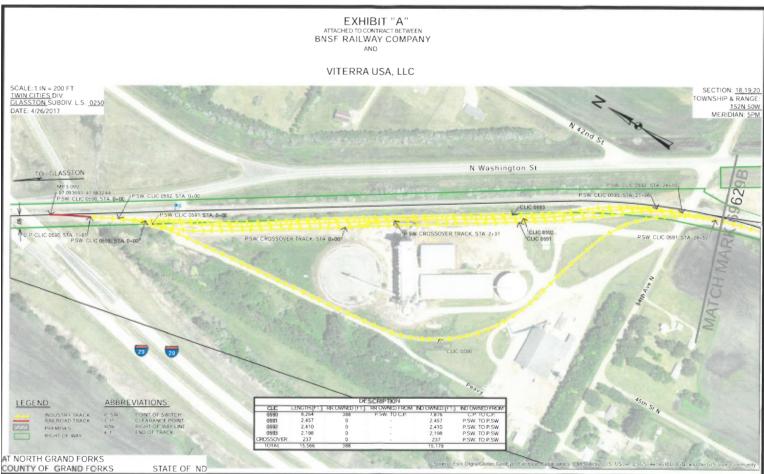

#### TRACK AGREEMENT & RAILROAD LAND LEASE

The seller holds an agreement for rail services through BNSF. Most of the rail track is located on deeded property. There are also portions of track owned by the seller located on railroad leased land which will be conveyed to the successful bidder. Should the buyer desire rail services, it shall the the buyer's responsibility to report to Railroad and apply for new lease and track agreement.

### **Preview Date:** Wednesday, October 27th from 11AM-1PM & Monday, November 1st from 11AM-1PM

This is a rare opportunity to purchase a significant grain handling facility at public auction sale! This property features 2,600,000± bushels of diversified storage capacity including concrete silo storage, flat warehouse storage, and open pile storage with excellent interstate and rail access. The facility is located adjacent to I29 exit 145 and includes close to 3 miles of owned railroad track which services the property. Most of the track sits on deeded land with portions that extend south onto railroad ROW land. The property also includes an office and maintenance shop.