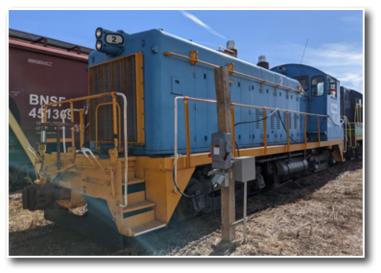

### TRACT 2: GP7 LOCOMOTIVE

**1952 Electro Motive Division Model GP7**, S/N:17142, Frame No. 6423-2, EMD 16-567-BC 16-Cylinder Engine S/N: 67-D3-1099, 1,500 HP, 246,000 lbs., unit last serviced by Independent Locomotive Services Bethel, MN February of 2020, work orders available, water blasted and repainted July 2017, operational when last used spring of 2020

The sellers have made substantial improvements to the property including many upgrades and repairs to the conveyors and augers. Moreover, tracts 2 & 3 include locomotives that have historically serviced this property. As a regional producer or grain handling company take advantage of this opportunity to purchase this strategically located property!