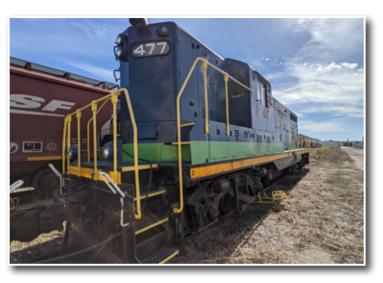

### TRACT 2: GP7 LOCOMOTIVE

**1952 Electro Motive Division Model GP7**, S/N:17142, Frame No. 6423-2, EMD 16-567-BC 16-Cylinder Engine S/N: 67-D3-1099, 1,500 HP, 246,000 lbs., unit last serviced by Independent Locomotive Services Bethel, MN February of 2020, work orders available, water blasted and repainted July 2017, operational when last used spring of 2020

### **TRACT 3: SW9 LOCOMOTIVE**

Electro Motive Division Model SW9, EMD 12-567-B 12-cylinder Engine S/N: 5706, 1,200 HP, 248,000lbs, unit last serviced by Independent Locomotive Services Bethel, MN February of 2020, work orders available, operational when last used spring of 2020