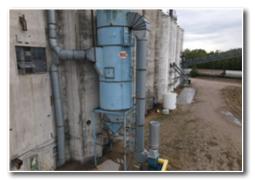

#### Head House: 31,148± Bu.

(14) two-compartment bins w/1,074± Bu. capacity, In-House dust system attached to east pit with MAC 144MACMCF252 Filter and 150 hp motor, One person belt lift w/initial access at ground floor, 15,000 bph north bucket elevator, 12,000 bph south bucket elevator to fill from above