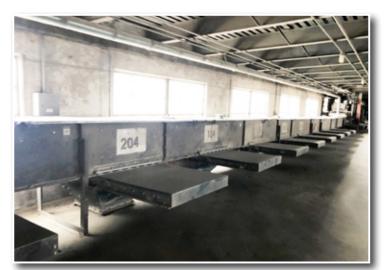

#### East Storage: 471,909± Bu.

37 Bins, 15,000± bph fill belt conveyor, (2) 15,000 bph reclaim belt conveyor, 30,000 bph reversing drag conveyor to rail/truck shipping area, reclaim from west flat storage building ties into north and south reclaim

#### West Storage: 475,782± Bu.

32 Bins, (2) 19,213± Bu. wet storage bin, (2) 19,213± Bu. to supply north ground pile capacity, 15,000 bph belt conveyor to fill from east rail/truck pit, 30,000 bph drag conveyor to fill from west truck receiving inside the gallery, (2) 30,000 bph reclaim drag conveyors flow to west 30,000 bph reclaim conveyor that ends at the receiving bucket elevator, (2) truck loadout spouts located on the north side of addition

#### West Flat Storage Building: 714,800± BU.

100'x304', 10,000 bph overhead fill drag conveyor, (2) 10,000 bph reclaim conveyors empty into 10,000 bph belt conveyor that flows into north & south reclaim belt conveyors at east storage, (4) 7.5 hp fans located on north side of the structure