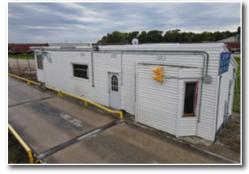

#### OFFICE & CONTROL ROOM: 24'x56' Office Building, (2) Offices, (2) Restrooms, (2) 110 Service Panels, Heat & A/C

#### STORAGE SHED: 14'x26' Storage Shed Adjacent to Office Building, Concrete Floor, O/H Door

#### MAINTENANCE SHOP: 50'x25', Steel Frame, Concrete Floors, O/H Door

TAXES (2020): \$23,259.36