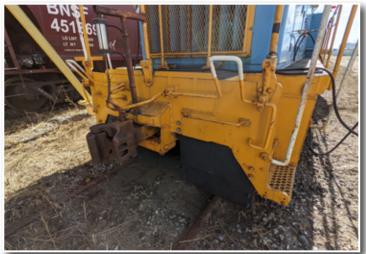

### TRACT 2: GP7 LOCOMOTIVE

**1952 Electro Motive Division Model GP7**, S/N:17142, Frame No. 6423-2, EMD 16-567-BC 16-Cylinder Engine S/N: 67-D3-1099, 1,500 HP, 246,000 lbs., unit last serviced by Independent Locomotive Services Bethel, MN February of 2020, work orders available, water blasted and repainted July 2017, operational when last used spring of 2020

### **TRACT 3: SW9 LOCOMOTIVE**

Electro Motive Division Model SW9, EMD 12-567-B 12-cylinder Engine S/N: 5706, 1,200 HP, 248,000lbs, unit last serviced by Independent Locomotive Services Bethel, MN February of 2020, work orders available, operational when last used spring of 2020