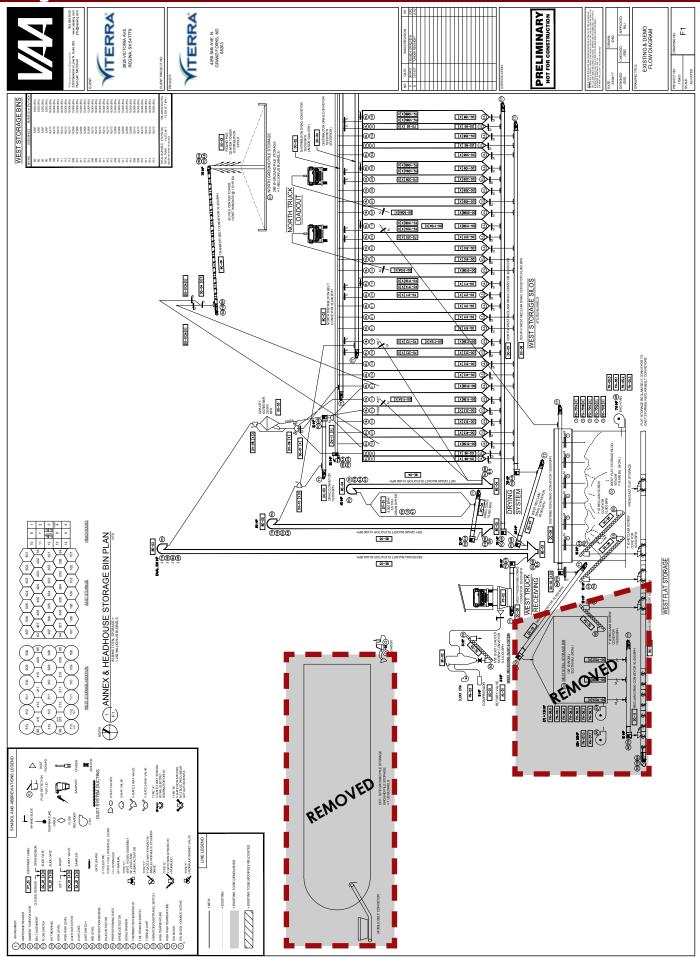

### **Flow Diagram**

#### West Storage: 475,782± Bu.

32 Bins, (2) 19,213± Bu. wet storage bin, (2) 19,213± Bu. to supply north ground pile capacity, 15,000 bph belt conveyor to fill from east rail/truck pit, 30,000 bph drag conveyor to fill from west truck receiving inside the gallery, (2) 30,000 bph reclaim drag conveyors flow to west 30,000 bph reclaim conveyor that ends at the receiving bucket elevator, (2) truck loadout spouts located on the north side of addition

#### West Flat Storage Building: 714,800± BU.

100'x304', 10,000 bph overhead fill drag conveyor, (2) 10,000 bph reclaim conveyors empty into 10,000 bph belt conveyor that flows into north & south reclaim belt conveyors at east storage, (4) 7.5 hp fans located on north side of the structure

#### North Ground Pile Storage: 1,000,000± Bu.

15,000 bph overhead transfer belt conveyor, Round pile with center tower distribution spout, (6) 1.5 hp pile center tower hoist winches