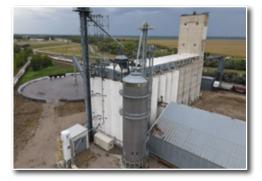

### **Preview Date:** Wednesday, October 27th from 11AM-1PM & Monday, November 1st from 11AM-1PM

This is a rare opportunity to purchase a significant grain handling facility at public auction sale! This property features 2,600,000± bushels of diversified storage capacity including concrete silo storage, flat warehouse storage, and open pile storage with excellent interstate and rail access. The facility is located adjacent to I29 exit 145 and includes close to 3 miles of owned railroad track which services the property. Most of the track sits on deeded land with portions that extend south onto railroad ROW land. The property also includes an office and maintenance shop.

DESCRIPTION: Lot 1, Block 1, ConAgra Addition to the City of Grand Forks, ND PROPERTY ADDRESS: 4256 54th Ave. N, Grand Forks, ND 58203 TOTAL ACRES: 22.8± PID #: 13-4303-00001-000 TAXES (2020): \$23,259.36 TOTAL STORAGE: 2,600,000± Bu.

#### VERTICAL CONCRETE STORAGE: 900,000+ Bu.

#### FLAT STORAGE: 1,700,000+ Bu.