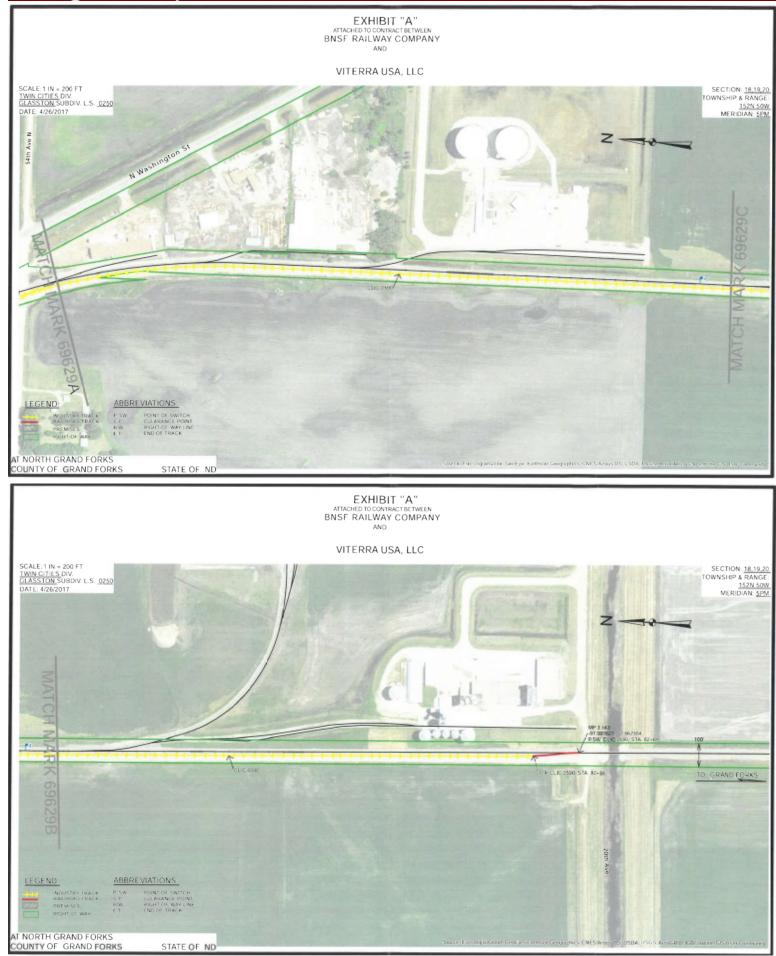

#### TRACK AGREEMENT & RAILROAD LAND LEASE

The seller holds an agreement for rail services through BNSF. Most of the rail track is located on deeded property. There are also portions of track owned by the seller located on railroad leased land which will be conveyed to the successful bidder. Should the buyer desire rail services, it shall the the buyer's responsibility to report to Railroad and apply for new lease and track agreement.

### **Preview Date:** Wednesday, October 27th from 11AM-1PM & Monday, November 1st from 11AM-1PM

This is a rare opportunity to purchase a significant grain handling facility at public auction sale! This property features 2,600,000± bushels of diversified storage capacity including concrete silo storage, flat warehouse storage, and open pile storage with excellent interstate and rail access. The facility is located adjacent to I29 exit 145 and includes close to 3 miles of owned railroad track which services the property. Most of the track sits on deeded land with portions that extend south onto railroad ROW land. The property also includes an office and maintenance shop.