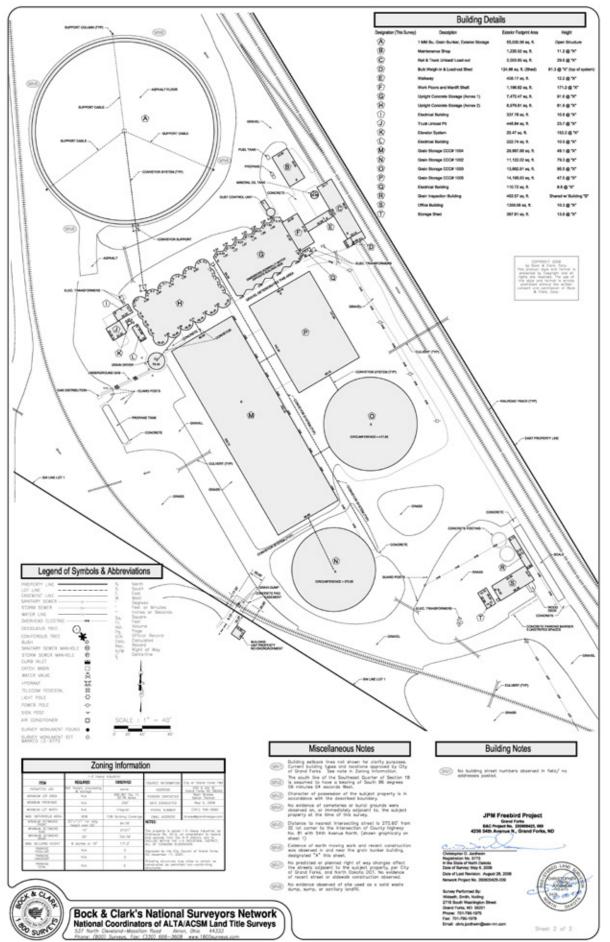

### 2008 Site Survey

#### VERTICAL CONCRETE STORAGE: 900,000+ Bu.

#### Head House: 31,148± Bu.

(14) two-compartment bins w/1,074± Bu. capacity, In-House dust system attached to east pit with MAC 144MACMCF252 Filter and 150 hp motor, One person belt lift w/initial access at ground floor, 15,000 bph north bucket elevator, 12,000 bph south bucket elevator to fill from above

#### East Storage: 471,909± Bu.

37 Bins, 15,000± bph fill belt conveyor, (2) 15,000 bph reclaim belt conveyor, 30,000 bph reversing drag conveyor to rail/truck shipping area, reclaim from west flat storage building ties into north and south reclaim

#### West Storage: 475,782± Bu.

32 Bins, (2) 19,213± Bu. wet storage bin, (2) 19,213± Bu. to supply north ground pile capacity, 15,000 bph belt conveyor to fill from east rail/truck pit, 30,000 bph drag conveyor to fill from west truck receiving inside the gallery, (2) 30,000 bph reclaim drag conveyors flow to west 30,000 bph reclaim conveyor that ends at the receiving bucket elevator, (2) truck loadout spouts located on the north side of addition

#### FLAT STORAGE: 1,700,000+ Bu.

#### West Flat Storage Building: 714,800± BU.

100'x304', 10,000 bph overhead fill drag conveyor, (2) 10,000 bph reclaim conveyors empty into 10,000 bph belt conveyor that flows into north & south reclaim belt conveyors at east storage, (4) 7.5 hp fans located on north side of the structure

#### North Ground Pile Storage: 1,000,000± Bu.

15,000 bph overhead transfer belt conveyor, Round pile with center tower distribution spout, (6) 1.5 hp pile center tower hoist winches

#### **DRYER:**

Zimmerman Dryer: 5,000 bph, continuous flow, natural gas, 25' x 9' West side control room near dryer.

#### 10,000 bph wet grain bucket elevator

10,000 bph dry grain bucket elevator

Wet Leg: (2) 19,213± Bu. bins with 10,000 bph wet grain bucket elevator