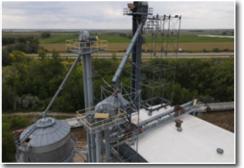

#### Head House: 31,148± Bu.

(14) two-compartment bins w/1,074± Bu. capacity, In-House dust system attached to east pit with MAC 144MACMCF252 Filter and 150 hp motor, One person belt lift w/initial access at ground floor, 15,000 bph north bucket elevator, 12,000 bph south bucket elevator to fill from above

#### East Storage: 471,909± Bu.

37 Bins, 15,000± bph fill belt conveyor, (2) 15,000 bph reclaim belt conveyor, 30,000 bph reversing drag conveyor to rail/truck shipping area, reclaim from west flat storage building ties into north and south reclaim

#### West Storage: 475,782± Bu.

32 Bins, (2) 19,213± Bu. wet storage bin, (2) 19,213± Bu. to supply north ground pile capacity, 15,000 bph belt conveyor to fill from east rail/truck pit, 30,000 bph drag conveyor to fill from west truck receiving inside the gallery, (2) 30,000 bph reclaim drag conveyors flow to west 30,000 bph reclaim conveyor that ends at the receiving bucket elevator, (2) truck loadout spouts located on the north side of addition