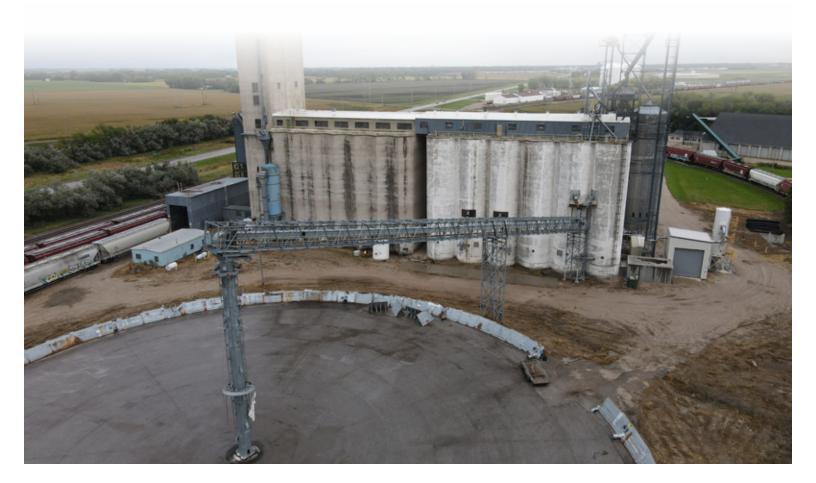

### **Preview Date:** Wednesday, October 27th from 11AM-1PM & Monday, November 1st from 11AM-1PM

This is a rare opportunity to purchase a significant grain handling facility at public auction sale! This property features 2,600,000± bushels of diversified storage capacity including concrete silo storage, flat warehouse storage, and open pile storage with excellent interstate and rail access. The facility is located adjacent to I29 exit 145 and includes close to 3 miles of owned railroad track which services the property. Most of the track sits on deeded land with portions that extend south onto railroad ROW land. The property also includes an office and maintenance shop.

DESCRIPTION: Lot 1, Block 1, ConAgra Addition to the City of Grand Forks, ND PROPERTY ADDRESS: 4256 54th Ave. N, Grand Forks, ND 58203 TOTAL ACRES: 22.8± PID #: 13-4303-00001-000 TAXES (2020): \$23,259.36 TOTAL STORAGE: 2,600,000± Bu.

#### VERTICAL CONCRETE STORAGE: 900,000+ Bu.