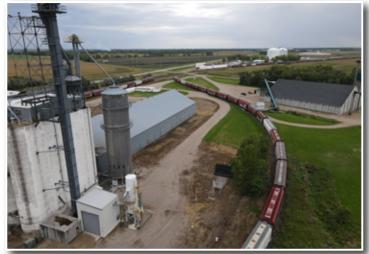

### **Preview Date:** Wednesday, October 27th from 11AM-1PM & Monday, November 1st from 11AM-1PM

This is a rare opportunity to purchase a significant grain handling facility at public auction sale! This property features 2,600,000± bushels of diversified storage capacity including concrete silo storage, flat warehouse storage, and open pile storage with excellent interstate and rail access. The facility is located adjacent to I29 exit 145 and includes close to 3 miles of owned railroad track which services the property. Most of the track sits on deeded land with portions that extend south onto railroad ROW land. The property also includes an office and maintenance shop.

The sellers have made substantial improvements to the property including many upgrades and repairs to the conveyors and augers. Moreover, tracts 2 & 3 include locomotives that have historically serviced this property. As a regional producer or grain handling company take advantage of this opportunity to purchase this strategically located property!