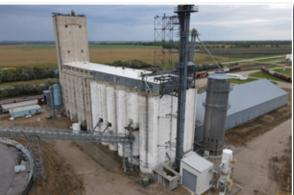

### **Preview Date:** Wednesday, October 27th from 11AM-1PM & Monday, November 1st from 11AM-1PM

This is a rare opportunity to purchase a significant grain handling facility at public auction sale! This property features 2,600,000± bushels of diversified storage capacity including concrete silo storage, flat warehouse storage, and open pile storage with excellent interstate and rail access. The facility is located adjacent to I29 exit 145 and includes close to 3 miles of owned railroad track which services the property. Most of the track sits on deeded land with portions that extend south onto railroad ROW land. The property also includes an office and maintenance shop.

DESCRIPTION: Lot 1, Block 1, ConAgra Addition to the City of Grand Forks, ND PROPERTY ADDRESS: 4256 54th Ave. N, Grand Forks, ND 58203 TOTAL ACRES: 22.8± PID #: 13-4303-00001-000 TAXES (2020): \$23,259.36 TOTAL STORAGE: 2,600,000± Bu.

#### VERTICAL CONCRETE STORAGE: 900,000+ Bu.

#### FLAT STORAGE: 1,700,000+ Bu.