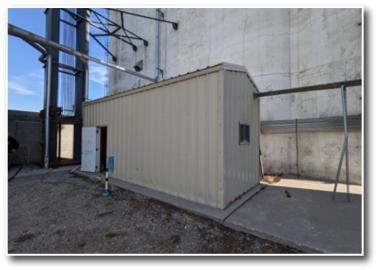

#### OFFICE & CONTROL ROOM: 24'x56' Office Building, (2) Offices, (2) Restrooms, (2) 110 Service Panels, Heat & A/C

#### STORAGE SHED: 14'x26' Storage Shed Adjacent to Office Building, Concrete Floor, O/H Door

#### MAINTENANCE SHOP: 50'x25', Steel Frame, Concrete Floors, O/H Door

TAXES (2020): \$23,259.36