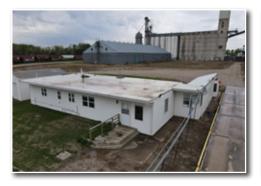

#### OFFICE & CONTROL ROOM: 24'x56' Office Building, (2) Offices, (2) Restrooms, (2) 110 Service Panels, Heat & A/C

#### STORAGE SHED: 14'x26' Storage Shed Adjacent to Office Building, Concrete Floor, O/H Door

#### MAINTENANCE SHOP: 50'x25', Steel Frame, Concrete Floors, O/H Door

TAXES (2020): \$23,259.36