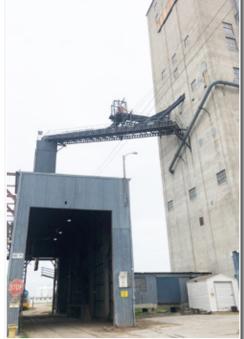

#### Head House: 31,148± Bu.

(14) two-compartment bins w/1,074± Bu. capacity, In-House dust system attached to east pit with MAC 144MACMCF252 Filter and 150 hp motor, One person belt lift w/initial access at ground floor, 15,000 bph north bucket elevator, 12,000 bph south bucket elevator to fill from above

#### East Storage: 471,909± Bu.

37 Bins, 15,000± bph fill belt conveyor, (2) 15,000 bph reclaim belt conveyor, 30,000 bph reversing drag conveyor to rail/truck shipping area, reclaim from west flat storage building ties into north and south reclaim

#### West Storage: 475,782± Bu.

32 Bins, (2) 19,213± Bu. wet storage bin, (2) 19,213± Bu. to supply north ground pile capacity, 15,000 bph belt conveyor to fill from east rail/truck pit, 30,000 bph drag conveyor to fill from west truck receiving inside the gallery, (2) 30,000 bph reclaim drag conveyors flow to west 30,000 bph reclaim conveyor that ends at the receiving bucket elevator, (2) truck loadout spouts located on the north side of addition