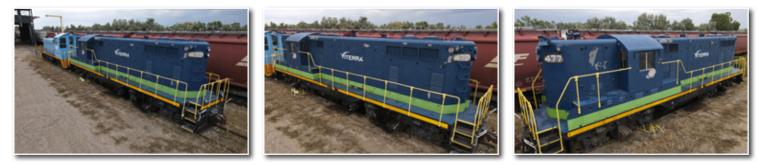

### TRACT 2: GP7 LOCOMOTIVE

**1952 Electro Motive Division Model GP7**, S/N:17142, Frame No. 6423-2, EMD 16-567-BC 16-Cylinder Engine S/N: 67-D3-1099, 1,500 HP, 246,000 lbs., unit last serviced by Independent Locomotive Services Bethel, MN February of 2020, work orders available, water blasted and repainted July 2017, operational when last used spring of 2020

The sellers have made substantial improvements to the property including many upgrades and repairs to the conveyors and augers. Moreover, tracts 2 & 3 include locomotives that have historically serviced this property. As a regional producer or grain handling company take advantage of this opportunity to purchase this strategically located property!