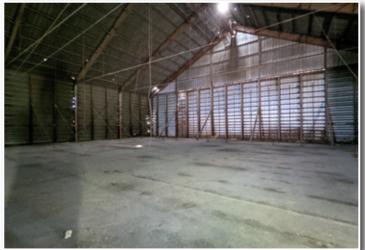

### **Preview Date:** Wednesday, October 27th from 11AM-1PM & Monday, November 1st from 11AM-1PM

This is a rare opportunity to purchase a significant grain handling facility at public auction sale! This property features 2,600,000± bushels of diversified storage capacity including concrete silo storage, flat warehouse storage, and open pile storage with excellent interstate and rail access. The facility is located adjacent to I29 exit 145 and includes close to 3 miles of owned railroad track which services the property. Most of the track sits on deeded land with portions that extend south onto railroad ROW land. The property also includes an office and maintenance shop.

#### FLAT STORAGE: 1,700,000+ Bu.

#### West Flat Storage Building: 714,800± BU.

100'x304', 10,000 bph overhead fill drag conveyor, (2) 10,000 bph reclaim conveyors empty into 10,000 bph belt conveyor that flows into north & south reclaim belt conveyors at east storage, (4) 7.5 hp fans located on north side of the structure