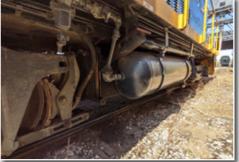

### TRACT 2: GP7 LOCOMOTIVE

**1952 Electro Motive Division Model GP7**, S/N:17142, Frame No. 6423-2, EMD 16-567-BC 16-Cylinder Engine S/N: 67-D3-1099, 1,500 HP, 246,000 lbs., unit last serviced by Independent Locomotive Services Bethel, MN February of 2020, work orders available, water blasted and repainted July 2017, operational when last used spring of 2020

### **TRACT 3: SW9 LOCOMOTIVE**

Electro Motive Division Model SW9, EMD 12-567-B 12-cylinder Engine S/N: 5706, 1,200 HP, 248,000lbs, unit last serviced by Independent Locomotive Services Bethel, MN February of 2020, work orders available, operational when last used spring of 2020