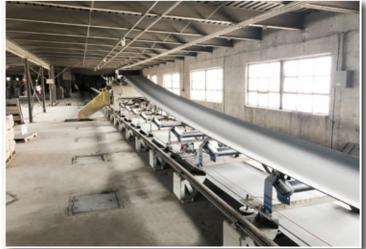

#### Shipping: 60,000 bph

110 car rail spur, (2) staging spurs, 30,000 bph overhead reversing drag conveyor, Drag conveyor empties into a 60,000 bph ez-roll belt conveyor, and a 60,000 bph bulk weigh scale with final delivery to rail car through a 4' gravity tube

#### Receiving: 15,000 bph

East hopper pit 8' sq grate, Hi-Roller model 42 15,000 belt conveyor, dumping into the north and south bucket elevators through a two-way value.

#### Receiving: 30,000 bph

Pit empties into a 30,000 bph receiving bucket elevator which is then delivered to a 30,000 bph gravity screener before being distributed one of two ways (fines or further delivery throughout system)