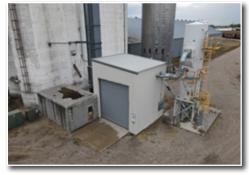

#### OFFICE & CONTROL ROOM: 24'x56' Office Building, (2) Offices, (2) Restrooms, (2) 110 Service Panels, Heat & A/C

#### STORAGE SHED: 14'x26' Storage Shed Adjacent to Office Building, Concrete Floor, O/H Door

#### MAINTENANCE SHOP: 50'x25', Steel Frame, Concrete Floors, O/H Door

TAXES (2020): \$23,259.36