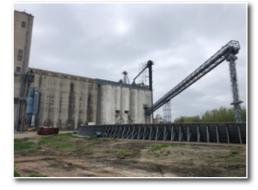

### **Preview Date:** Wednesday, October 27th from 11AM-1PM & Monday, November 1st from 11AM-1PM

This is a rare opportunity to purchase a significant grain handling facility at public auction sale! This property features 2,600,000± bushels of diversified storage capacity including concrete silo storage, flat warehouse storage, and open pile storage with excellent interstate and rail access. The facility is located adjacent to I29 exit 145 and includes close to 3 miles of owned railroad track which services the property. Most of the track sits on deeded land with portions that extend south onto railroad ROW land. The property also includes an office and maintenance shop.

The sellers have made substantial improvements to the property including many upgrades and repairs to the conveyors and augers. Moreover, tracts 2 & 3 include locomotives that have historically serviced this property. As a regional producer or grain handling company take advantage of this opportunity to purchase this strategically located property!