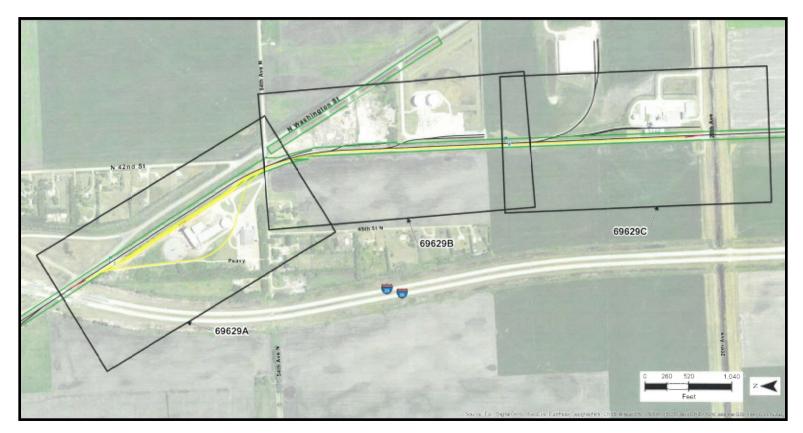

### Aerial Maps (All Lines Approximate)

### **Preview Date:** Wednesday, October 27th from 11AM-1PM & Monday, November 1st from 11AM-1PM

This is a rare opportunity to purchase a significant grain handling facility at public auction sale! This property features 2,600,000± bushels of diversified storage capacity including concrete silo storage, flat warehouse storage, and open pile storage with excellent interstate and rail access. The facility is located adjacent to I29 exit 145 and includes close to 3 miles of owned railroad track which services the property. Most of the track sits on deeded land with portions that extend south onto railroad ROW land. The property also includes an office and maintenance shop.

#### TRACK AGREEMENT & RAILROAD LAND LEASE

The seller holds an agreement for rail services through BNSF. Most of the rail track is located on deeded property. There are also portions of track owned by the seller located on railroad leased land which will be conveyed to the successful bidder. Should the buyer desire rail services, it shall the the buyer's responsibility to report to Railroad and apply for new lease and track agreement.