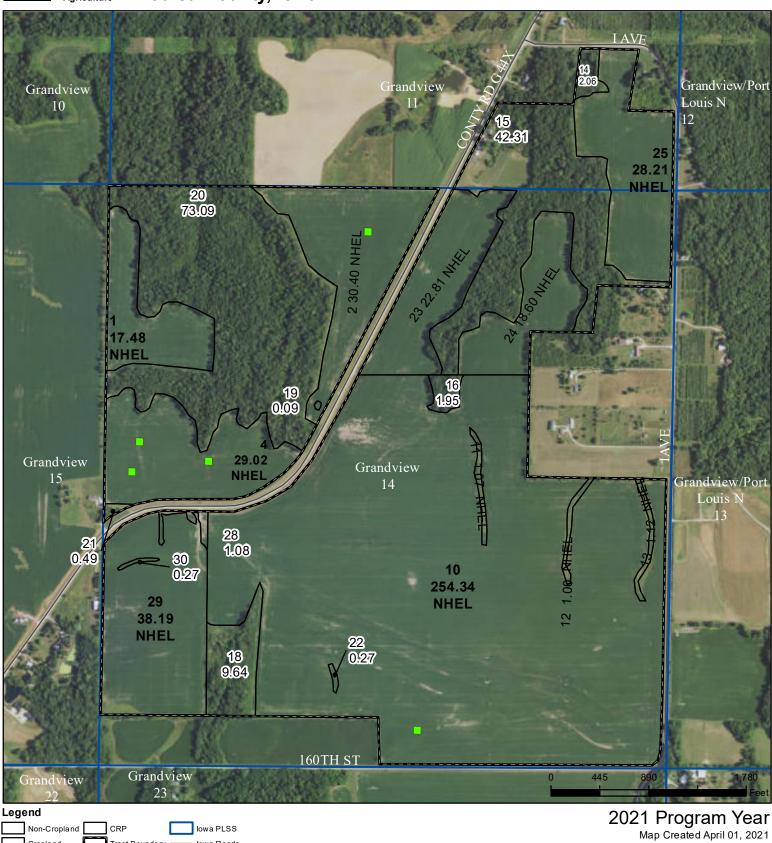

**United States** Department of Louisa County, Iowa Agriculture

JSDA

Wetland Determination Identifiers

Tract Boundary

lowa Roads

Restricted Use

Cropland

- Limited Restrictions  $\nabla$
- Exempt from Conservation **Compliance Provisions**

United States Department of Agriculture (USDA) Farm Service Agency (FSA) maps are for FSA Program administration only. This map does not represent a legal survey or reflect actual ownership; rather it depicts the information provided directly from the producer and/or National Agricultural Imagery Program (NAIP) imagery. The producer accepts the data 'as is' and assumes all risks associated with its use. USDA-FSA assumes no responsibility for actual or consequential damage incurred as a result of any user's reliance on this data outside FSA Programs. Wetland identifiers do not represent the size, shape, or specific determination of the area. Refer to your original determination (CPA-026 and attached maps) for exact boundaries and determinations or contact USDA Natural Resources Conservation Service (NRCS).

Tract Cropland Total: 442.24 acres

USDA is an equal opportunity provider, employer, and lender.

Farm 4015

Tract 3764