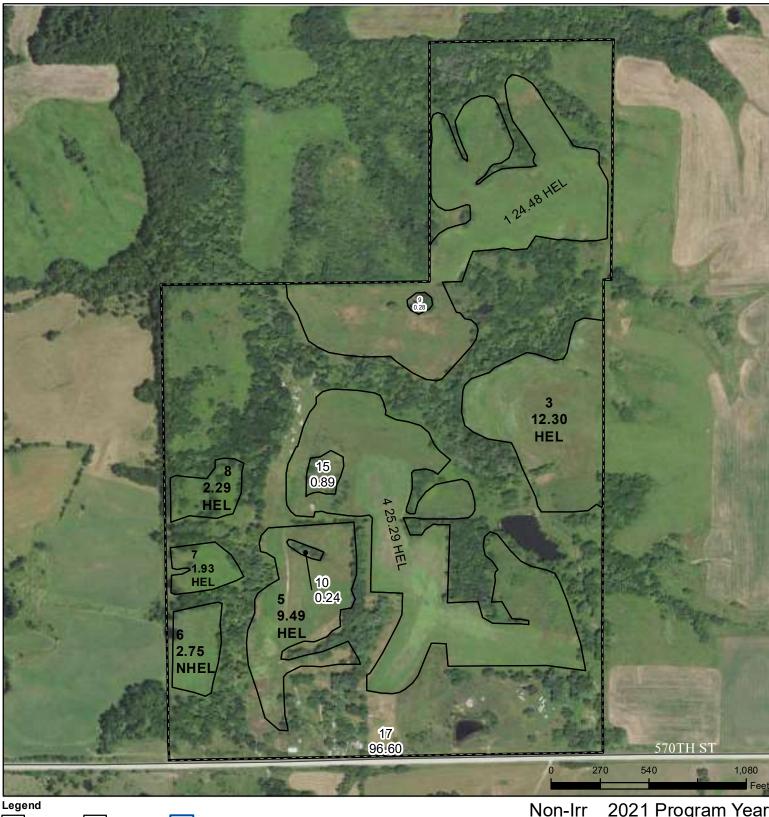

## **Lucas County, Iowa**

Non-Cropland Tract Boundary Cropland Wetland Determination

Restricted

Limited Restrictions

**Exempt from Conservation** 

Iowa PLSS

lowa Roads

Tract Cropland Total: 78.53 acres

2021 Program Year

Map Created November 12, 2020

Farm **950** Tract 1324

Compliance Provisions United States Department of Agriculture (USDA) Farm Service Agency (FSA) maps are for FSA Program administration only. This map does not represent a legal survey or reflect actual ownership; rather it depicts the information provided directly from the producer and/or National Agricultural Imagery Program (NAIP) imagery. The producer accepts the data 'as is' and assumes all risks associated with its use. USDA-FSA assumes no responsibility for actual or consequential damage incurred as a result of any user's reliance on this data outside FSA Programs. Wetland identifiers do not represent the size, shape, or specific determination of the area. Refer to your original determination (CPA-026 and attached maps) for exact boundaries and determinations or contact USDA Natural Resources Conservation Service (NRCS).