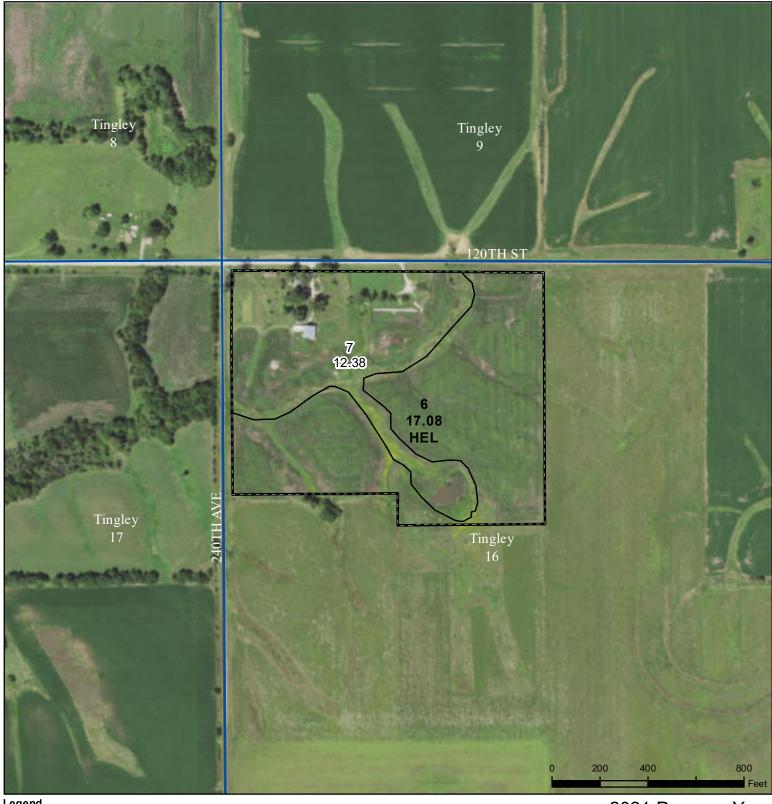

## **Ringgold County, Iowa**

Werfand Determination Identifiers

Non-Cropland CRP

Resimeted Use Tract Boundary

lowa PLSS
lowa Roads

2021 Program Year
Map Created March 03, 2021

Farm **3586** Tract **6788** 

Limited Restrictions

Tract Cropland Total: 17.08 acres

Exempt from Conservation Compliance Provisions

United States Department of Agriculture (USDA) Farm Service Agency (FSA) maps are for FSA Program administration only. This map does not represent a legal survey or reflect actual ownership; rather it depicts the information provided directly from the producer and/or National Agricultural Imagery Program (NAIP) imagery. The producer accepts the data 'as is' and assumes all risks associated with its use. USDA-FSA assumes no responsibility for actual or consequential damage incurred as a result of any user's reliance on this data outside FSA Programs. Wetland identifiers do not represent the size, shape, or specific determination of the area. Refer to your original determination (CPA-026 and attached maps) for exact boundaries and determinations or contact USDA Natural Resources Conservation Service (NRCS).