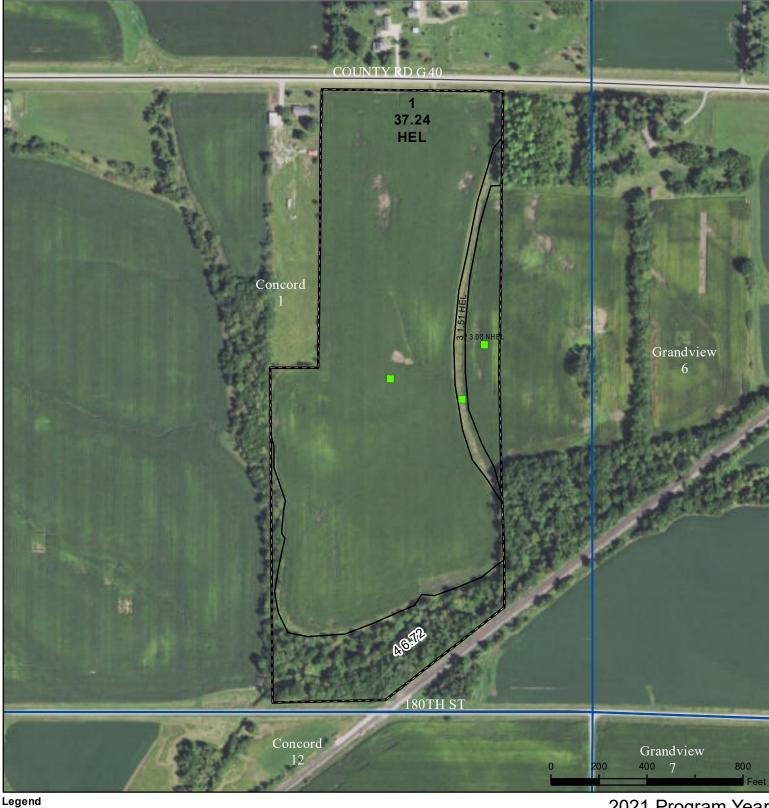

## **Muscatine County, Iowa**

Non-Cropland lowa PLSS Cropland Tract Boundary lowa Roads 2021 Program Year Map Created April 01, 2021

Farm **5064 Tract 821** 

## Wetland Determination

Restricted Use

Limited Restrictions

**Exempt from Conservation** 

Compliance Provisions

United States Department of Agriculture (USDA) Farm Service Agency (FSA) maps are for FSA Program administration only. This map does not represent a legal survey or reflect actual ownership; rather it depicts the information provided directly from the producer and/or National Agricultural Imagery Program (NAIP) imagery. The producer accepts the data 'as is' and assumes all risks associated with its use. USDA-FSA assumes no responsibility for actual or consequential damage incurred as a result of any user's reliance on this data outside FSA Programs. Wetland identifiers do not represent the size, shape, or specific determination of the area. Refer to your original determination (CPA-026 and attached maps) for exact boundaries and determinations or contact USDA Natural Resources Conservation Service (NRCS).

Tract Cropland Total: 41.83 acres