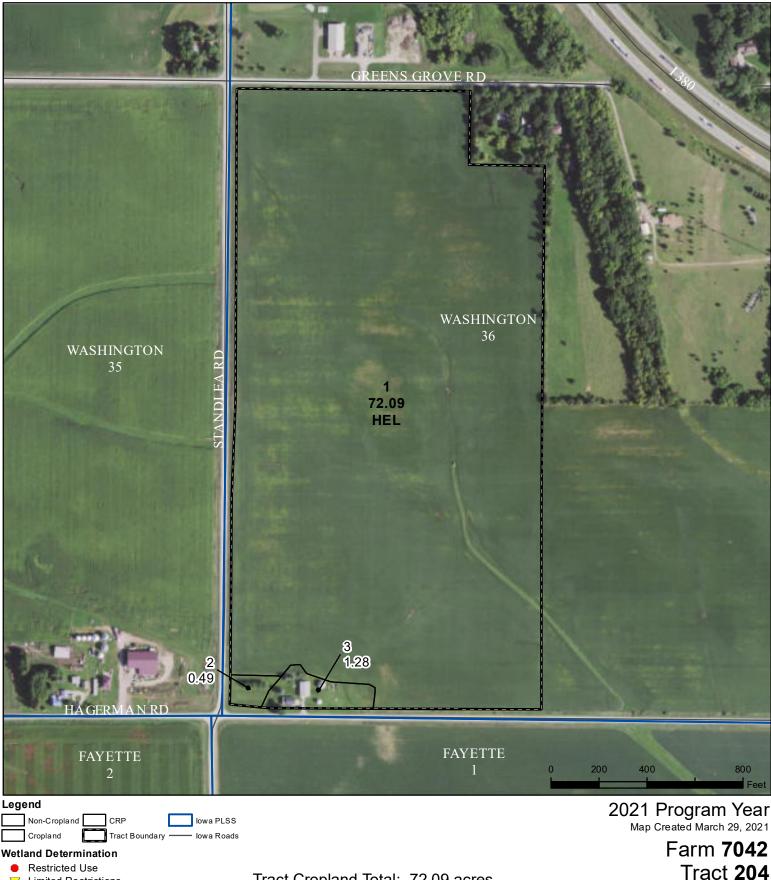

- Restricted Use
- Limited Restrictions  $\nabla$
- Exempt from Conservation

**Compliance Provisions** 

United States Department of Agriculture (USDA) Farm Service Agency (FSA) maps are for FSA Program administration only. This map does not represent a legal survey or reflect actual ownership; rather it depicts the information provided directly from the producer and/or National Agricultural Imagery Program (NAIP) imagery. The producer accepts the data 'as is' and assumes all risks associated with its use. USDA-FSA assumes no responsibility for actual or consequential damage incurred as a result of any user's reliance on this data outside FSA boundaries and determinations or contact USDA Natural Resources Conservation Service (NRCS).

Tract Cropland Total: 72.09 acres