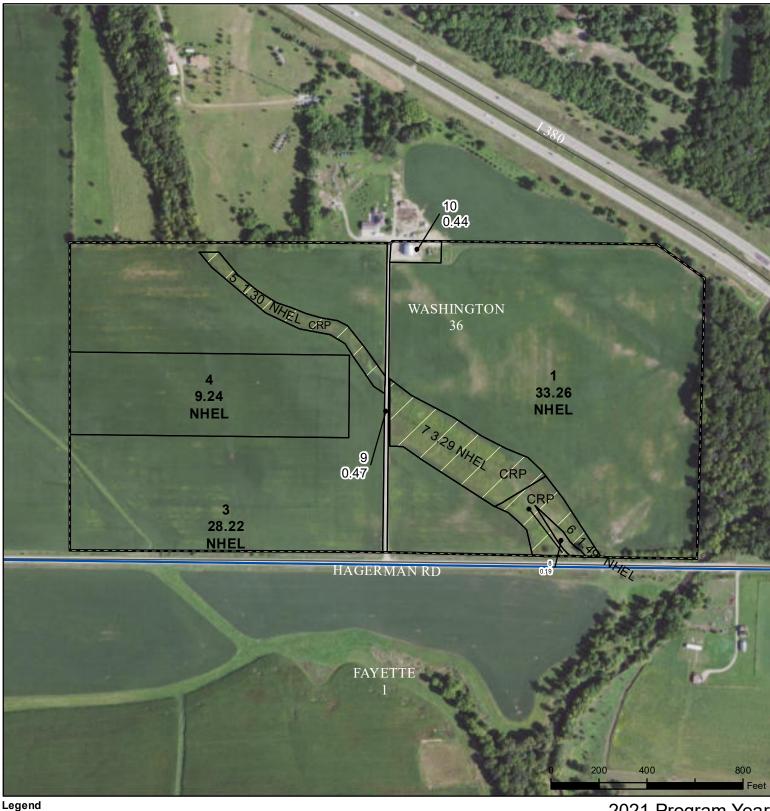

CRP Non-Cropland Cropland Tract Boundary -

lowa PLSS

- Iowa Roads

- Wetland Determination
- Restricted Use Limited Restrictions  $\nabla$
- Exempt from Conservation
- **Compliance Provisions**

Tract Cropland Total: 76.80 acres

## Farm 7042 Tract 11417

United States Department of Agriculture (USDA) Farm Service Agency (FSA) maps are for FSA Program administration only. This map does not represent a legal survey or reflect actual ownership; rather it depicts the information provided directly from the producer and/or National Agricultural Imagery Program (NAIP) imagery. The producer accepts the data 'as is' and assumes all risks associated with its use. USDA-FSA assumes no responsibility for actual or consequential damage incurred as a result of any user's reliance on this data outside FSA boundaries and determinations or contact USDA Natural Resources Conservation Service (NRCS).