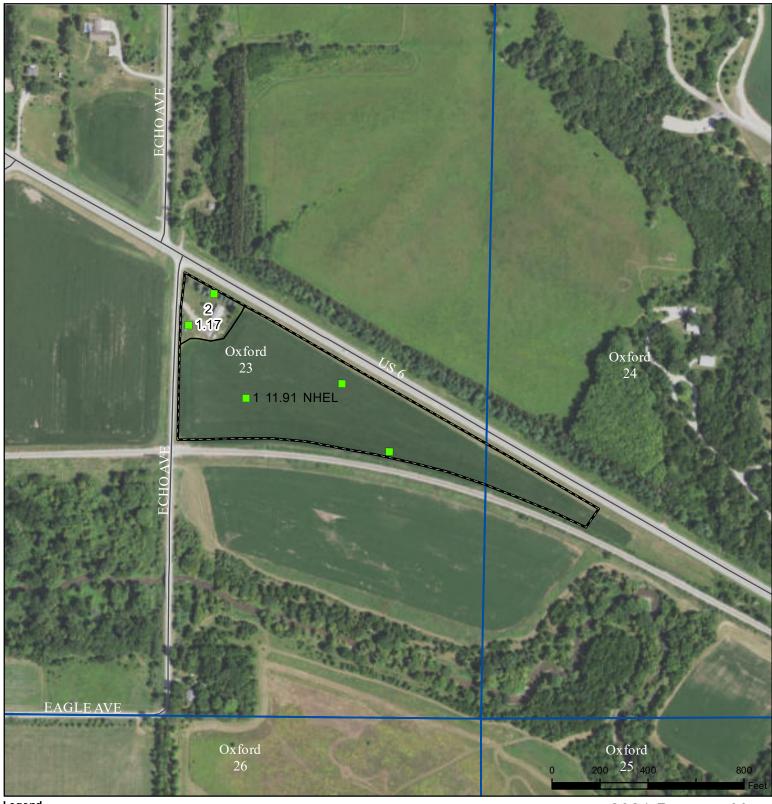

## Johnson County, Iowa

Legend

Non-Cropland CRP lowa PLSS Iowa Roads Wetland Determ nation identifiers

2021 Program Year
Map Created March 22, 2021

Farm 1216 **Tract 190** 

Restricted Use

Limited Restrictions

Tract Cropland Total: 11.91 acres