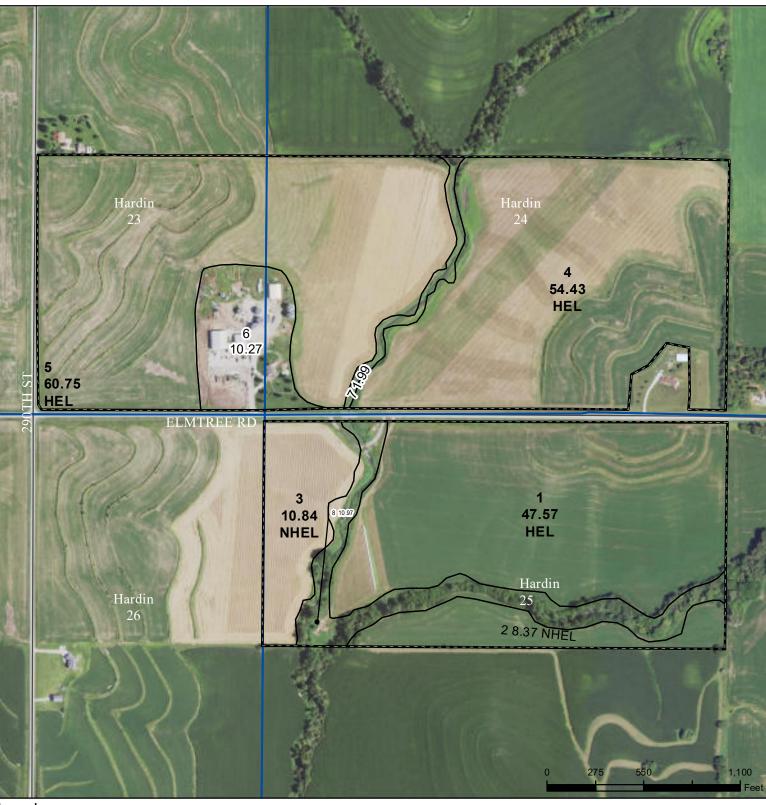

## Legend

lowa PLSS Non-Cropland CRP Tract Boundary Cropland lowa Roads

#### Wetland Determination Identifiers Restricted Use

- $\nabla$
- Limited Restrictions Exempt from Conservation
- **Compliance Provisions**

Tract Cropland Total: 181.96 acres

2021 Program Year Map Created March 31, 2021

> Farm 2940 Tract 96

United States Department of Agriculture (USDA) Farm Service Agency (FSA) maps are for FSA Program administration only. This map does not represent a legal survey or reflect actual ownership; rather it depicts the information provided directly from the producer and/or National Agricultural Imagery Program (NAIP) imagery. The producer accepts the data 'as is' and assumes all risks associated with its use. USDA-FSA assumes no responsibility for actual or consequential damage incurred as a result of any user's reliance on this data outside FSA Programs. Wetland identifiers do not represent the size, shape, or specific determination of the area. Refer to your original determination (CPA-026 and attached maps) for exact boundaries and determinations or contact USDA Natural Resources Conservation Service (NRCS).