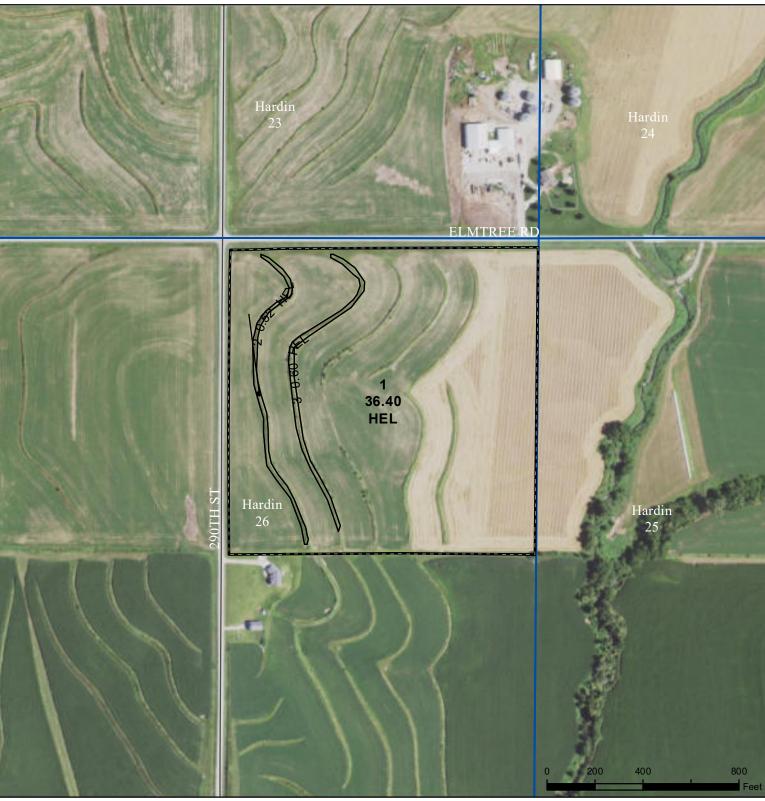

### Legend

CRP lowa PLSS Non-Cropland Cropland lowa Roads

# Tract Boundary

## Wetland Determination Identifiers

- Restricted Use
- Limited Restrictions  $\nabla$ Exempt from Conservation
- **Compliance Provisions**

Tract Cropland Total: 37.52 acres

## 2021 Program Year Map Created March 31, 2021

Farm 2940 Tract 141

United States Department of Agriculture (USDA) Farm Service Agency (FSA) maps are for FSA Program administration only. This map does not represent a legal survey or reflect actual ownership; rather it depicts the information provided directly from the producer and/or National Agricultural Imagery Program (NAIP) imagery. The producer accepts the data 'as is' and assumes all risks associated with its use. USDA-FSA assumes no responsibility for actual or consequential damage incurred as a result of any user's reliance on this data outside FSA boundaries and determinations or contact USDA Natural Resources Conservation Service (NRCS).