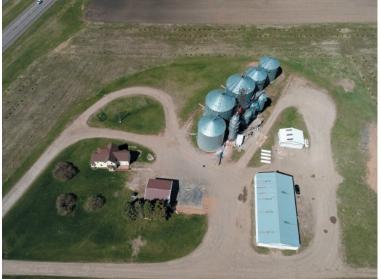

### Grain Facility – 246,000± bu. Storage Capacity

Grain site was completely rebuilt in 2013.

- 5 Bins
  - 68,000± bu., 48x40 Bin, full floor, power sweep, side tap, 7.5 hp. centrifugal fan, 10" 10 hp. single phase unload
  - 68,000± bu., 48x40 Bin, full floor, power sweep, side tap, 7.5 hp. centrifugal fan, 10" 10 hp. single phase unload, radial staircase connecting to 1st bin
  - 50,000± bu., 42x40 Bin, full floor, power sweep, side tap, 10 hp single phase cen trifugal fan, 10" 10 hp. single phase unload, wrap around staircase
  - 30,000± bu., 36x33 Bin, full floor, power sweep, side tap, 7.5 hp. single phase cen trifugal fan, 10" 10 hp. unload
  - 30,000± bu., 36x33 Bin, full floor, power sweep, side tap, 7.5 hp. single phase cen trifugal fan, 10" 10 hp. unload

### • Wet Storage - 18,700± bu., connected by conveyor

- 7,000± bu., hopper bin, 21'
- 6,700± bu., hopper bin, 18'
- 5,000± bu., hopper bin, 15'
- 2013 MC 101275 Tower Dryer, LP fire, gas, 3 phase, S/N: 59560
  - 64' 12 section
- Dry Grain Legs
  - Clay 4-730769-0, dry corn grain leg
  - Sudenga, dry corn grain
  - Completely service Oct. 31, 2020
- Lowry dump pit with twin auger and conveyor
- 9'x14' Grain testing building
- Phase-O-Matic 50 hp. phase converter
- 10-Ton Road