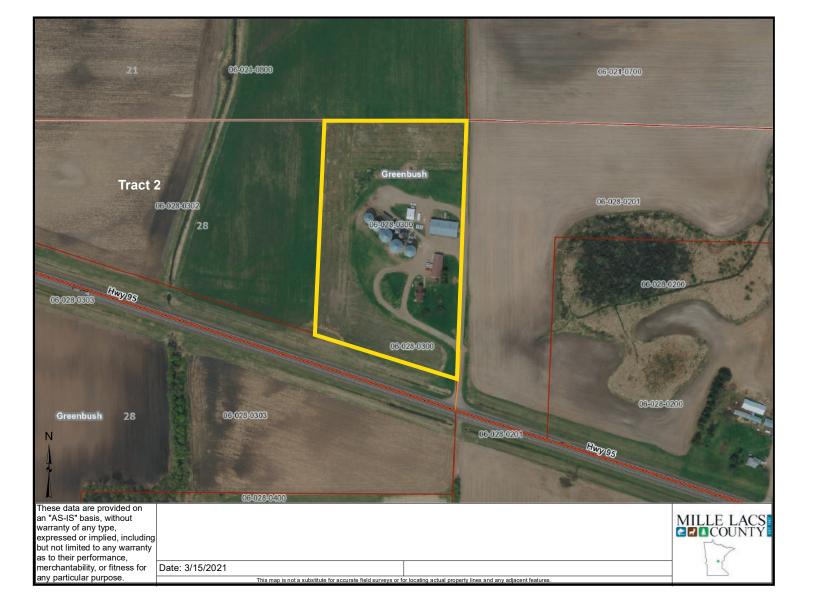

### Mille Lacs County, MN

Mille Lacs County, MN / Greenbush Township / P.I.D. #: 06-028-0300 / Description: Sect-28 Twp-036 Range-27 Proposed 2021 Taxes: \$4,948 / Princeton School District #477 / Zoning: Business/Commercial & Agriculture

### Tract 3: Aerial Map Lines Approximate