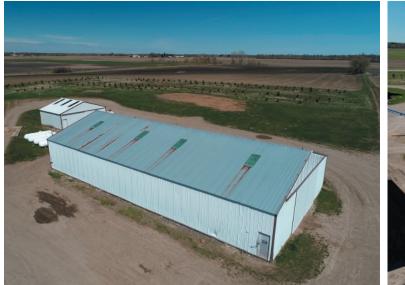

### **Property Features**

- 1-50'x100' Pole shed, cemented, sliding doors
- 1-27'x36' Pole shed
- Drain tile intake
- Pine tree wind break on 3 sides of property

| Tax Statement                                                                                                                                                                                        |                         |             | N                                                                                                                     | lille Lacs Co                                    | ounty, MN      |
|------------------------------------------------------------------------------------------------------------------------------------------------------------------------------------------------------|-------------------------|-------------|-----------------------------------------------------------------------------------------------------------------------|--------------------------------------------------|----------------|
| ERIC BARTUSCH                                                                                                                                                                                        | 202                     | 1           | PRCL# 06-028-0300                                                                                                     | RCPT#                                            | 9120           |
| MILLE LACS COUNTY AUD./TREAS.                                                                                                                                                                        | PROPERT                 |             | тс                                                                                                                    | 3.407                                            | 3.819          |
| 635 - 2ND STREET S.E.<br>MILACA, MN 56353<br>(320) 983-8304                                                                                                                                          | STATEME                 |             | Values an<br>Taxes Payable Year                                                                                       | d Classification<br>2020                         |                |
| millelacs.mn.gov                                                                                                                                                                                     | GREENBUSH TWP           | Step        | Estimated Market Value:                                                                                               | 340,700                                          |                |
| Property ID Number: 06-028-0300<br>Property Description: SECT-28 TWP-036 RANG<br>E 514 FT OF NE OF NW, LYING NE'LY OF<br>HWY 95 SEE 6/7/11 SURVEY 28 36 27<br>2811 145TH AVE                         | -27                     | 1           | Homestead Exclusion:<br>GA Taxable Market Value:<br>New Improve/Expired Excl<br>Property Class:<br>Sent in March 2020 | AGRI HSTD<br>RES NON-HSTD                        | RES NON-HSTD   |
|                                                                                                                                                                                                      |                         | Step<br>2   | * Does Not Include Special As                                                                                         | osed Tax<br>sessments                            | 4,948.00       |
| KREGER FARMS INC                                                                                                                                                                                     | 40100-T                 |             | Sent in November 2020                                                                                                 | Fox Statement                                    |                |
| 40412 TIGER ST NW                                                                                                                                                                                    | ACRES 10.00             | Step        | First half Taxes:                                                                                                     | Fax Statement                                    | 2,461.00       |
| MILACA MN 56353                                                                                                                                                                                      | AGRES 10.00             | 3           | Second half Taxes:                                                                                                    |                                                  | 2,461.00       |
|                                                                                                                                                                                                      |                         |             | Total Taxes Due in 2021                                                                                               | y be eligible for one or e<br>reduce your proper |                |
| <ol> <li>Use this amount on Form M1PR to see if you are eligible<br/>File by August 15th. IF BOX IS CHECKED, YOU OWE D</li> <li>Use these amounts on Form M1PR to see if you are eligible</li> </ol> | ELINQUENT TAXES AND ARE | NOT ELIGIBI | LE                                                                                                                    | 0                                                | .00            |
| Property Tax 3. Property taxes before credits                                                                                                                                                        |                         |             | · · · · · · · · · · · · · · · · · · ·                                                                                 |                                                  | 4,984.51       |
| and Credits 4. A. Agricultural and rural land tax credits<br>B. Other credits to reduce your property tax                                                                                            |                         |             |                                                                                                                       |                                                  | .00<br>72.51   |
| 5. Property taxes after credits                                                                                                                                                                      |                         |             |                                                                                                                       |                                                  | 4,912.00       |
| Property Tax 6. County                                                                                                                                                                               |                         |             | 2,677.7                                                                                                               |                                                  | 2,810.19       |
| by Jurisdiction 7. City or Town                                                                                                                                                                      |                         |             | 809.4                                                                                                                 | 7                                                | 762.19         |
| 8. State General Tax                                                                                                                                                                                 |                         |             |                                                                                                                       | -                                                | .00            |
|                                                                                                                                                                                                      | proved levies           |             |                                                                                                                       | -                                                | 448.57         |
| B. Other Io<br>10. Special Taxing Districts: A. REG                                                                                                                                                  | CN ZE                   |             | 781.1                                                                                                                 |                                                  | 884.02<br>7.03 |
| TO. Special faxing Districts. A. REGI                                                                                                                                                                | ON /E                   | ******      |                                                                                                                       | 5                                                | 7.03           |
| с.                                                                                                                                                                                                   |                         |             |                                                                                                                       |                                                  |                |
| D.                                                                                                                                                                                                   |                         |             |                                                                                                                       |                                                  |                |
| 11. Non-school voter approved referenda levie                                                                                                                                                        | 35                      |             |                                                                                                                       |                                                  |                |
| 12. Total property tax before special assessm                                                                                                                                                        | ents                    |             | 4,700.0                                                                                                               | 0                                                | 4,912.00       |
| Special Assessments 13. A. 4801 SOLID W<br>on Your Property B.                                                                                                                                       | ASTE FEE                |             | 10.0                                                                                                                  | 0                                                | 10.00          |
| PRIN 10.00 C.                                                                                                                                                                                        |                         |             |                                                                                                                       |                                                  |                |
| INT D.                                                                                                                                                                                               |                         |             |                                                                                                                       |                                                  |                |
| TOT 10.00 E.                                                                                                                                                                                         |                         |             |                                                                                                                       |                                                  | 4 000 00       |
| 14. YOUR TOTAL PROPERTY TAX AND SPECIAL ASSES                                                                                                                                                        | SMENTS                  |             |                                                                                                                       | 0                                                | 4,922.00       |