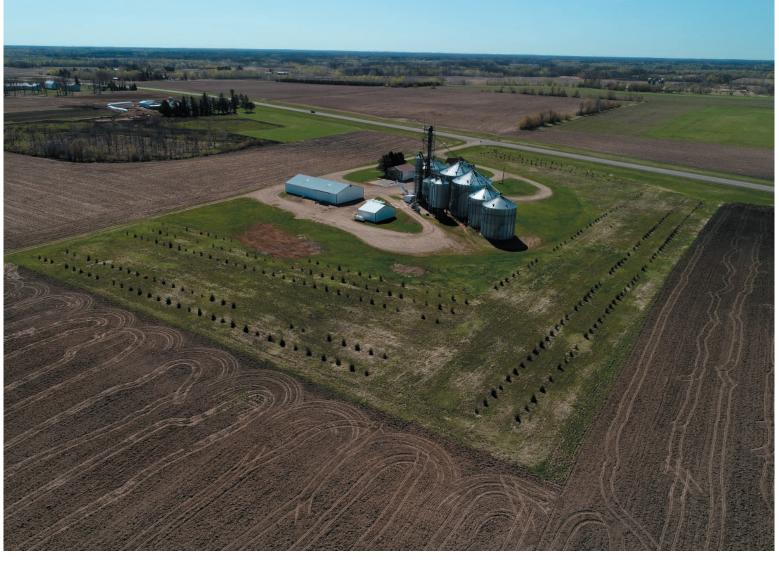

### Grain Facility – 246,000± bu. Storage Capacity

Grain site was completely rebuilt in 2013.

- 5 Bins
  - 68,000± bu., 48x40 Bin, full floor, power sweep, side tap, 7.5 hp. centrifugal fan, 10" 10 hp. single phase unload
  - 68,000± bu., 48x40 Bin, full floor, power sweep, side tap, 7.5 hp. centrifugal fan, 10" 10 hp. single phase unload, radial staircase connecting to 1st bin
  - 50,000± bu., 42x40 Bin, full floor, power sweep, side tap, 10 hp single phase cen trifugal fan, 10" 10 hp. single phase unload, wrap around staircase
  - 30,000± bu., 36x33 Bin, full floor, power sweep, side tap, 7.5 hp. single phase cen trifugal fan, 10" 10 hp. unload
  - 30,000± bu., 36x33 Bin, full floor, power sweep, side tap, 7.5 hp. single phase cen trifugal fan, 10" 10 hp. unload

### • Wet Storage - 18,700± bu., connected by conveyor

- 7,000± bu., hopper bin, 21'
- 6,700± bu., hopper bin, 18'
- 5,000± bu., hopper bin, 15'
- 2013 MC 101275 Tower Dryer, LP fire, gas, 3 phase, S/N: 59560
  - 64' 12 section
- Dry Grain Legs
  - Clay 4-730769-0, dry corn grain leg
  - Sudenga, dry corn grain
  - Completely service Oct. 31, 2020
- Lowry dump pit with twin auger and conveyor
- 9'x14' Grain testing building
- Phase-O-Matic 50 hp. phase converter
- 10-Ton Road

### **Property Features**

- 1-50'x100' Pole shed, cemented, sliding doors
- 1-27'x36' Pole shed
- Drain tile intake
- Pine tree wind break on 3 sides of property

| Tax Statement                                                                                                                                                                                        |                         |             | N                                                                                                                     | lille Lacs Co                                    | ounty, MN      |
|------------------------------------------------------------------------------------------------------------------------------------------------------------------------------------------------------|-------------------------|-------------|-----------------------------------------------------------------------------------------------------------------------|--------------------------------------------------|----------------|
| ERIC BARTUSCH                                                                                                                                                                                        | 202                     | 1           | PRCL# 06-028-0300                                                                                                     | RCPT#                                            | 9120           |
| MILLE LACS COUNTY AUD./TREAS.                                                                                                                                                                        | PROPERT                 |             | тс                                                                                                                    | 3.407                                            | 3.819          |
| 635 - 2ND STREET S.E.<br>MILACA, MN 56353<br>(320) 983-8304                                                                                                                                          | STATEME                 |             | Values an<br>Taxes Payable Year                                                                                       | d Classification<br>2020                         |                |
| millelacs.mn.gov                                                                                                                                                                                     | GREENBUSH TWP           | Step        | Estimated Market Value:                                                                                               | 340,700                                          |                |
| Property ID Number: 06-028-0300<br>Property Description: SECT-28 TWP-036 RANG<br>E 514 FT OF NE OF NW, LYING NE'LY OF<br>HWY 95 SEE 6/7/11 SURVEY 28 36 27<br>2811 145TH AVE                         | -27                     | 1           | Homestead Exclusion:<br>GA Taxable Market Value:<br>New Improve/Expired Excl<br>Property Class:<br>Sent in March 2020 | AGRI HSTD<br>RES NON-HSTD                        | RES NON-HSTD   |
|                                                                                                                                                                                                      |                         | Step<br>2   | * Does Not Include Special As                                                                                         | osed Tax<br>sessments                            | 4,948.00       |
| KREGER FARMS INC                                                                                                                                                                                     | 40100-T                 |             | Sent in November 2020                                                                                                 | Fox Statement                                    |                |
| 40412 TIGER ST NW                                                                                                                                                                                    | ACRES 10.00             | Step        | First half Taxes:                                                                                                     | Fax Statement                                    | 2,461.00       |
| MILACA MN 56353                                                                                                                                                                                      | AGRES 10.00             | 3           | Second half Taxes:                                                                                                    |                                                  | 2,461.00       |
|                                                                                                                                                                                                      |                         |             | Total Taxes Due in 2021                                                                                               | y be eligible for one or e<br>reduce your proper |                |
| <ol> <li>Use this amount on Form M1PR to see if you are eligible<br/>File by August 15th. IF BOX IS CHECKED, YOU OWE D</li> <li>Use these amounts on Form M1PR to see if you are eligible</li> </ol> | ELINQUENT TAXES AND ARE | NOT ELIGIBI | LE                                                                                                                    | 0                                                | .00            |
| Property Tax 3. Property taxes before credits                                                                                                                                                        |                         |             | · · · · · · · · · · · · · · · · · · ·                                                                                 |                                                  | 4,984.51       |
| and Credits 4. A. Agricultural and rural land tax credits<br>B. Other credits to reduce your property tax                                                                                            |                         |             |                                                                                                                       |                                                  | .00<br>72.51   |
| 5. Property taxes after credits                                                                                                                                                                      |                         |             |                                                                                                                       |                                                  | 4,912.00       |
| Property Tax 6. County                                                                                                                                                                               |                         |             | 2,677.7                                                                                                               |                                                  | 2,810.19       |
| by Jurisdiction 7. City or Town                                                                                                                                                                      |                         |             | 809.4                                                                                                                 | 7                                                | 762.19         |
| 8. State General Tax                                                                                                                                                                                 |                         |             |                                                                                                                       | -                                                | .00            |
|                                                                                                                                                                                                      | proved levies           |             |                                                                                                                       | -                                                | 448.57         |
| B. Other Io<br>10. Special Taxing Districts: A. REG                                                                                                                                                  | CN ZE                   |             | 781.1                                                                                                                 |                                                  | 884.02<br>7.03 |
| TO. Special faxing Districts. A. REGI                                                                                                                                                                | ON /E                   | ******      |                                                                                                                       | 5                                                | 7.03           |
| с.                                                                                                                                                                                                   |                         |             |                                                                                                                       |                                                  |                |
| D.                                                                                                                                                                                                   |                         |             |                                                                                                                       |                                                  |                |
| 11. Non-school voter approved referenda levie                                                                                                                                                        | 35                      |             |                                                                                                                       |                                                  |                |
| 12. Total property tax before special assessm                                                                                                                                                        | ents                    |             | 4,700.0                                                                                                               | 0                                                | 4,912.00       |
| Special Assessments 13. A. 4801 SOLID W<br>on Your Property B.                                                                                                                                       | ASTE FEE                |             | 10.0                                                                                                                  | 0                                                | 10.00          |
| PRIN 10.00 C.                                                                                                                                                                                        |                         |             |                                                                                                                       |                                                  |                |
| INT D.                                                                                                                                                                                               |                         |             |                                                                                                                       |                                                  |                |
| TOT 10.00 E.                                                                                                                                                                                         |                         |             |                                                                                                                       |                                                  | 4 000 00       |
| 14. YOUR TOTAL PROPERTY TAX AND SPECIAL ASSES                                                                                                                                                        | SMENTS                  |             |                                                                                                                       | 0                                                | 4,922.00       |