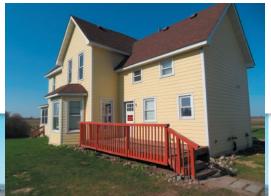

### **Home Features**

- 10± Acres
- Single Family
- Built in 1920
- 4 Bedrooms
- 2 Bathrooms
- Office
- Living room
- Dining room
- Main floor laundry
- Outdoor 2-Stair York Furnace, Forced Air
- 100-amp service
- Richmond electric water heater
- Propane, wood fuel system
- Mound Sewer system
- Well

- Rock foundation
- Unfinished basement (outdoor entrance)
- Sump pump
- Front porch
- 8'x18' Deck