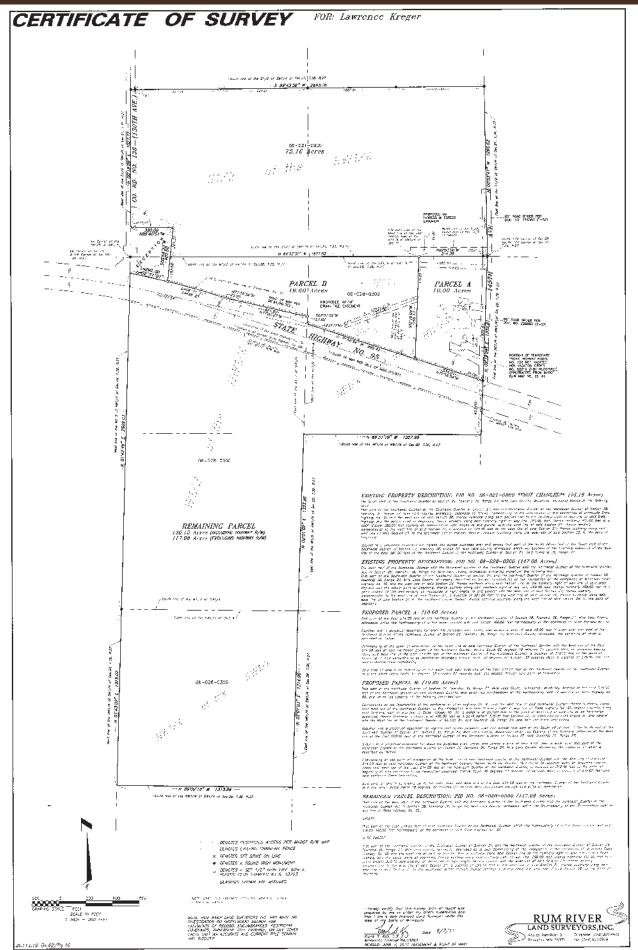

### Mille Lacs County, MN

Mille Lacs County, MN / Greenbush Township / P.I.D. #: 06-028-0300 / Description: Sect-28 Twp-036 Range-27 Proposed 2021 Taxes: \$4,948 / Princeton School District #477 / Zoning: Business/Commercial & Agriculture