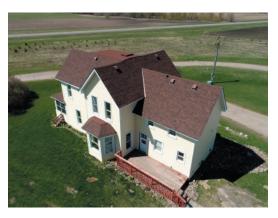

### **Home Features**

- 10± Acres
- Single Family
- Built in 1920
- 4 Bedrooms
- 2 Bathrooms
- Office
- Living room
- Dining room
- Main floor laundry
- Outdoor 2-Stair York Furnace, Forced Air
- 100-amp service
- Richmond electric water heater
- Propane, wood fuel system
- Mound Sewer system
- Well

- Rock foundation
- Unfinished basement (outdoor entrance)
- Sump pump
- Front porch
- 8'x18' Deck