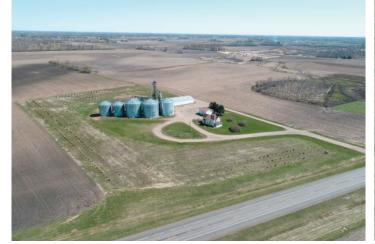

### Grain Facility – 246,000± bu. Storage Capacity

Grain site was completely rebuilt in 2013.

- 5 Bins
  - 68,000± bu., 48x40 Bin, full floor, power sweep, side tap, 7.5 hp. centrifugal fan, 10" 10 hp. single phase unload
  - 68,000± bu., 48x40 Bin, full floor, power sweep, side tap, 7.5 hp. centrifugal fan, 10" 10 hp. single phase unload, radial staircase connecting to 1st bin
  - 50,000± bu., 42x40 Bin, full floor, power sweep, side tap, 10 hp single phase cen trifugal fan, 10" 10 hp. single phase unload, wrap around staircase
  - 30,000± bu., 36x33 Bin, full floor, power sweep, side tap, 7.5 hp. single phase cen trifugal fan, 10" 10 hp. unload
  - 30,000± bu., 36x33 Bin, full floor, power sweep, side tap, 7.5 hp. single phase cen trifugal fan, 10" 10 hp. unload

### • Wet Storage - 18,700± bu., connected by conveyor

- 7,000± bu., hopper bin, 21'
- 6,700± bu., hopper bin, 18'
- 5,000± bu., hopper bin, 15'
- 2013 MC 101275 Tower Dryer, LP fire, gas, 3 phase, S/N: 59560
  - 64' 12 section
- Dry Grain Legs
  - Clay 4-730769-0, dry corn grain leg
  - Sudenga, dry corn grain
  - Completely service Oct. 31, 2020
- Lowry dump pit with twin auger and conveyor
- 9'x14' Grain testing building
- Phase-O-Matic 50 hp. phase converter
- 10-Ton Road

### **Property Features**

- 1-50'x100' Pole shed, cemented, sliding doors
- 1-27'x36' Pole shed
- Drain tile intake
- Pine tree wind break on 3 sides of property

| Tax Statement                                                                                                                                                                                        |                         |             | N                                                                                                                     | lille Lacs Co                                    | ounty, MN      |
|------------------------------------------------------------------------------------------------------------------------------------------------------------------------------------------------------|-------------------------|-------------|-----------------------------------------------------------------------------------------------------------------------|--------------------------------------------------|----------------|
| ERIC BARTUSCH                                                                                                                                                                                        | 202                     | 1           | PRCL# 06-028-0300                                                                                                     | RCPT#                                            | 9120           |
| MILLE LACS COUNTY AUD./TREAS.                                                                                                                                                                        | PROPERT                 |             | тс                                                                                                                    | 3.407                                            | 3.819          |
| 635 - 2ND STREET S.E.<br>MILACA, MN 56353<br>(320) 983-8304                                                                                                                                          | STATEME                 |             | Values an<br>Taxes Payable Year                                                                                       | d Classification<br>2020                         |                |
| millelacs.mn.gov                                                                                                                                                                                     | GREENBUSH TWP           | Step        | Estimated Market Value:                                                                                               | 340,700                                          |                |
| Property ID Number: 06-028-0300<br>Property Description: SECT-28 TWP-036 RANG<br>E 514 FT OF NE OF NW, LYING NE'LY OF<br>HWY 95 SEE 6/7/11 SURVEY 28 36 27<br>2811 145TH AVE                         | -27                     | 1           | Homestead Exclusion:<br>GA Taxable Market Value:<br>New Improve/Expired Excl<br>Property Class:<br>Sent in March 2020 | AGRI HSTD<br>RES NON-HSTD                        | RES NON-HSTD   |
|                                                                                                                                                                                                      |                         | Step<br>2   | * Does Not Include Special As                                                                                         | osed Tax<br>sessments                            | 4,948.00       |
| KREGER FARMS INC                                                                                                                                                                                     | 40100-T                 |             | Sent in November 2020                                                                                                 | Fox Statement                                    |                |
| 40412 TIGER ST NW                                                                                                                                                                                    | ACRES 10.00             | Step        | First half Taxes:                                                                                                     | Fax Statement                                    | 2,461.00       |
| MILACA MN 56353                                                                                                                                                                                      | AGRES 10.00             | 3           | Second half Taxes:                                                                                                    |                                                  | 2,461.00       |
|                                                                                                                                                                                                      |                         |             | Total Taxes Due in 2021                                                                                               | y be eligible for one or e<br>reduce your proper |                |
| <ol> <li>Use this amount on Form M1PR to see if you are eligible<br/>File by August 15th. IF BOX IS CHECKED, YOU OWE D</li> <li>Use these amounts on Form M1PR to see if you are eligible</li> </ol> | ELINQUENT TAXES AND ARE | NOT ELIGIBI | LE                                                                                                                    | 0                                                | .00            |
| Property Tax 3. Property taxes before credits                                                                                                                                                        |                         |             | · · · · · · · · · · · · · · · · · · ·                                                                                 |                                                  | 4,984.51       |
| and Credits 4. A. Agricultural and rural land tax credits<br>B. Other credits to reduce your property tax                                                                                            |                         |             |                                                                                                                       |                                                  | .00<br>72.51   |
| 5. Property taxes after credits                                                                                                                                                                      |                         |             |                                                                                                                       |                                                  | 4,912.00       |
| Property Tax 6. County                                                                                                                                                                               |                         |             | 2,677.7                                                                                                               |                                                  | 2,810.19       |
| by Jurisdiction 7. City or Town                                                                                                                                                                      |                         |             | 809.4                                                                                                                 | 7                                                | 762.19         |
| 8. State General Tax                                                                                                                                                                                 |                         |             |                                                                                                                       | -                                                | .00            |
|                                                                                                                                                                                                      | proved levies           |             |                                                                                                                       | -                                                | 448.57         |
| B. Other Io<br>10. Special Taxing Districts: A. REG                                                                                                                                                  | CN ZE                   |             | 781.1                                                                                                                 |                                                  | 884.02<br>7.03 |
| TO. Special faxing Districts. A. REGI                                                                                                                                                                | ON /E                   | ******      |                                                                                                                       | 5                                                | 7.03           |
| с.                                                                                                                                                                                                   |                         |             |                                                                                                                       |                                                  |                |
| D.                                                                                                                                                                                                   |                         |             |                                                                                                                       |                                                  |                |
| 11. Non-school voter approved referenda levie                                                                                                                                                        | 35                      |             |                                                                                                                       |                                                  |                |
| 12. Total property tax before special assessm                                                                                                                                                        | ents                    |             | 4,700.0                                                                                                               | 0                                                | 4,912.00       |
| Special Assessments 13. A. 4801 SOLID W<br>on Your Property B.                                                                                                                                       | ASTE FEE                |             | 10.0                                                                                                                  | 0                                                | 10.00          |
| PRIN 10.00 C.                                                                                                                                                                                        |                         |             |                                                                                                                       |                                                  |                |
| INT D.                                                                                                                                                                                               |                         |             |                                                                                                                       |                                                  |                |
| TOT 10.00 E.                                                                                                                                                                                         |                         |             |                                                                                                                       |                                                  | 4 000 00       |
| 14. YOUR TOTAL PROPERTY TAX AND SPECIAL ASSES                                                                                                                                                        | SMENTS                  |             |                                                                                                                       | 0                                                | 4,922.00       |