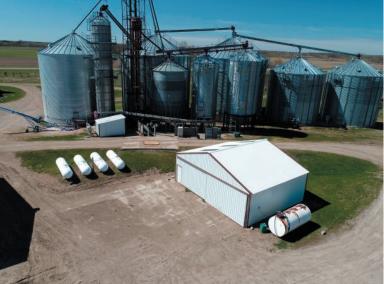

### **Grain Facility Information**

### Grain Facility – 246,000± bu. Storage Capacity

Grain site was completely rebuilt in 2013.

- 5 Bins
  - 68,000± bu., 48x40 Bin, full floor, power sweep, side tap, 7.5 hp. centrifugal fan, 10" 10 hp. single phase unload
  - 68,000± bu., 48x40 Bin, full floor, power sweep, side tap, 7.5 hp. centrifugal fan, 10" 10 hp. single phase unload, radial staircase connecting to 1st bin
  - 50,000± bu., 42x40 Bin, full floor, power sweep, side tap, 10 hp single phase cen trifugal fan, 10" 10 hp. single phase unload, wrap around staircase
  - 30,000± bu., 36x33 Bin, full floor, power sweep, side tap, 7.5 hp. single phase cen trifugal fan, 10" 10 hp. unload
  - 30,000± bu., 36x33 Bin, full floor, power sweep, side tap, 7.5 hp. single phase cen trifugal fan, 10" 10 hp. unload

### • Wet Storage - 18,700± bu., connected by conveyor

- 7,000± bu., hopper bin, 21'
- 6,700± bu., hopper bin, 18'
- 5,000± bu., hopper bin, 15'
- 2013 MC 101275 Tower Dryer, LP fire, gas, 3 phase, S/N: 59560
  - 64' 12 section
- Dry Grain Legs
  - Clay 4-730769-0, dry corn grain leg
  - Sudenga, dry corn grain
  - Completely service Oct. 31, 2020
- Lowry dump pit with twin auger and conveyor
- 9'x14' Grain testing building
- Phase-O-Matic 50 hp. phase converter
- 10-Ton Road