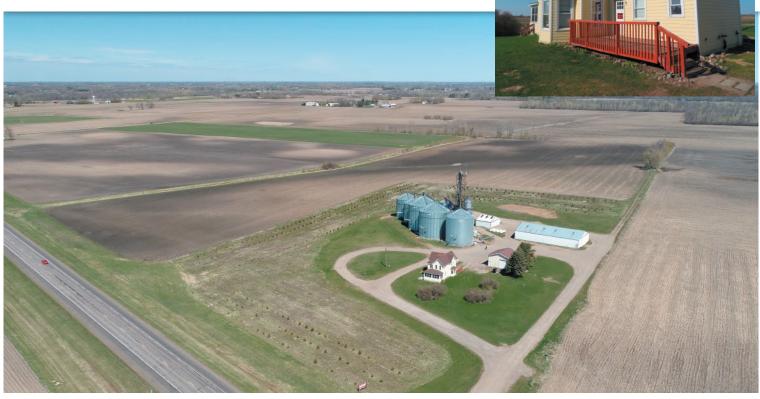

### Grain Facility – 246,000± bu. Storage Capacity

Grain site was completely rebuilt in 2013.

- 5 Bins
  - 68,000± bu., 48x40 Bin, full floor, power sweep, side tap, 7.5 hp. centrifugal fan, 10" 10 hp. single phase unload
  - 68,000± bu., 48x40 Bin, full floor, power sweep, side tap, 7.5 hp. centrifugal fan, 10" 10 hp. single phase unload, radial staircase connecting to 1st bin
  - 50,000± bu., 42x40 Bin, full floor, power sweep, side tap, 10 hp single phase cen trifugal fan, 10" 10 hp. single phase unload, wrap around staircase
  - 30,000± bu., 36x33 Bin, full floor, power sweep, side tap, 7.5 hp. single phase cen trifugal fan, 10" 10 hp. unload
  - 30,000± bu., 36x33 Bin, full floor, power sweep, side tap, 7.5 hp. single phase cen trifugal fan, 10" 10 hp. unload

### • Wet Storage - 18,700± bu., connected by conveyor

- 7,000± bu., hopper bin, 21'
- 6,700± bu., hopper bin, 18'
- 5,000± bu., hopper bin, 15'
- 2013 MC 101275 Tower Dryer, LP fire, gas, 3 phase, S/N: 59560
  - 64' 12 section
- Dry Grain Legs
  - Clay 4-730769-0, dry corn grain leg
  - Sudenga, dry corn grain
  - Completely service Oct. 31, 2020
- Lowry dump pit with twin auger and conveyor
- 9'x14' Grain testing building
- Phase-O-Matic 50 hp. phase converter
- 10-Ton Road

### Tract 3: Aerial Map Lines Approximate

### **Property Features**

- 1-50'x100' Pole shed, cemented, sliding doors
- 1-27'x36' Pole shed
- Drain tile intake
- Pine tree wind break on 3 sides of property

| Tax Statement                                                                                                                                                                                        |                         |             | N                                                                                                                     | lille Lacs Co                                    | ounty, MN      |
|------------------------------------------------------------------------------------------------------------------------------------------------------------------------------------------------------|-------------------------|-------------|-----------------------------------------------------------------------------------------------------------------------|--------------------------------------------------|----------------|
| ERIC BARTUSCH                                                                                                                                                                                        | 202                     | 1           | PRCL# 06-028-0300                                                                                                     | RCPT#                                            | 9120           |
| MILLE LACS COUNTY AUD./TREAS.                                                                                                                                                                        | PROPERT                 |             | тс                                                                                                                    | 3.407                                            | 3.819          |
| 635 - 2ND STREET S.E.<br>MILACA, MN 56353<br>(320) 983-8304                                                                                                                                          | STATEME                 |             | Values an<br>Taxes Payable Year                                                                                       | d Classification<br>2020                         |                |
| millelacs.mn.gov                                                                                                                                                                                     | GREENBUSH TWP           | Step        | Estimated Market Value:                                                                                               | 340,700                                          |                |
| Property ID Number: 06-028-0300<br>Property Description: SECT-28 TWP-036 RANG<br>E 514 FT OF NE OF NW, LYING NE'LY OF<br>HWY 95 SEE 6/7/11 SURVEY 28 36 27<br>2811 145TH AVE                         | -27                     | 1           | Homestead Exclusion:<br>GA Taxable Market Value:<br>New Improve/Expired Excl<br>Property Class:<br>Sent in March 2020 | AGRI HSTD<br>RES NON-HSTD                        | RES NON-HSTD   |
|                                                                                                                                                                                                      |                         | Step<br>2   | * Does Not Include Special As                                                                                         | osed Tax<br>sessments                            | 4,948.00       |
| KREGER FARMS INC                                                                                                                                                                                     | 40100-T                 |             | Sent in November 2020                                                                                                 | Fox Statement                                    |                |
| 40412 TIGER ST NW                                                                                                                                                                                    | ACRES 10.00             | Step        | First half Taxes:                                                                                                     | Fax Statement                                    | 2,461.00       |
| MILACA MN 56353                                                                                                                                                                                      | AGRES 10.00             | 3           | Second half Taxes:                                                                                                    |                                                  | 2,461.00       |
|                                                                                                                                                                                                      |                         |             | Total Taxes Due in 2021                                                                                               | y be eligible for one or e<br>reduce your proper |                |
| <ol> <li>Use this amount on Form M1PR to see if you are eligible<br/>File by August 15th. IF BOX IS CHECKED, YOU OWE D</li> <li>Use these amounts on Form M1PR to see if you are eligible</li> </ol> | ELINQUENT TAXES AND ARE | NOT ELIGIBI | LE                                                                                                                    | 0                                                | .00            |
| Property Tax 3. Property taxes before credits                                                                                                                                                        |                         |             | · · · · · · · · · · · · · · · · · · ·                                                                                 |                                                  | 4,984.51       |
| and Credits 4. A. Agricultural and rural land tax credits<br>B. Other credits to reduce your property tax                                                                                            |                         |             |                                                                                                                       |                                                  | .00<br>72.51   |
| 5. Property taxes after credits                                                                                                                                                                      |                         |             |                                                                                                                       |                                                  | 4,912.00       |
| Property Tax 6. County                                                                                                                                                                               |                         |             | 2,677.7                                                                                                               |                                                  | 2,810.19       |
| by Jurisdiction 7. City or Town                                                                                                                                                                      |                         |             | 809.4                                                                                                                 | 7                                                | 762.19         |
| 8. State General Tax                                                                                                                                                                                 |                         |             |                                                                                                                       | -                                                | .00            |
|                                                                                                                                                                                                      | proved levies           |             |                                                                                                                       | -                                                | 448.57         |
| B. Other Io<br>10. Special Taxing Districts: A. REG                                                                                                                                                  | CN ZE                   |             | 781.1                                                                                                                 |                                                  | 884.02<br>7.03 |
| TO. Special faxing Districts. A. REGI                                                                                                                                                                | ON /E                   | ******      |                                                                                                                       | 5                                                | 7.03           |
| с.                                                                                                                                                                                                   |                         |             |                                                                                                                       |                                                  |                |
| D.                                                                                                                                                                                                   |                         |             |                                                                                                                       |                                                  |                |
| 11. Non-school voter approved referenda levie                                                                                                                                                        | 35                      |             |                                                                                                                       |                                                  |                |
| 12. Total property tax before special assessm                                                                                                                                                        | ents                    |             | 4,700.0                                                                                                               | 0                                                | 4,912.00       |
| Special Assessments 13. A. 4801 SOLID W<br>on Your Property B.                                                                                                                                       | ASTE FEE                |             | 10.0                                                                                                                  | 0                                                | 10.00          |
| PRIN 10.00 C.                                                                                                                                                                                        |                         |             |                                                                                                                       |                                                  |                |
| INT D.                                                                                                                                                                                               |                         |             |                                                                                                                       |                                                  |                |
| TOT 10.00 E.                                                                                                                                                                                         |                         |             |                                                                                                                       |                                                  | 4 000 00       |
| 14. YOUR TOTAL PROPERTY TAX AND SPECIAL ASSES                                                                                                                                                        | SMENTS                  |             |                                                                                                                       | 0                                                | 4,922.00       |