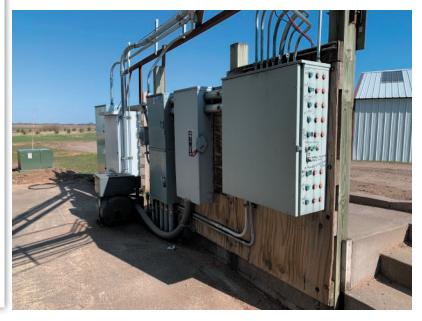

### • Wet Storage - 18,700± bu., connected by conveyor

- 7,000± bu., hopper bin, 21'
- 6,700± bu., hopper bin, 18'
- 5,000± bu., hopper bin, 15'
- 2013 MC 101275 Tower Dryer, LP fire, gas, 3 phase, S/N: 59560
  - 64' 12 section
- Dry Grain Legs
  - Clay 4-730769-0, dry corn grain leg
  - Sudenga, dry corn grain
  - Completely service Oct. 31, 2020
- Lowry dump pit with twin auger and conveyor
- 9'x14' Grain testing building
- Phase-O-Matic 50 hp. phase converter
- 10-Ton Road