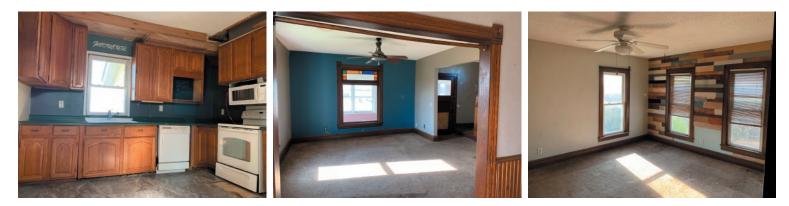

### **Home Features**

- 10± Acres
- Single Family
- Built in 1920
- 4 Bedrooms
- 2 Bathrooms
- Office
- Living room
- Dining room
- Main floor laundry
- Outdoor 2-Stair York Furnace, Forced Air
- 100-amp service
- Richmond electric water heater
- Propane, wood fuel system
- Mound Sewer system
- Well

- Rock foundation
- Unfinished basement (outdoor entrance)
- Sump pump
- Front porch
- 8'x18' Deck