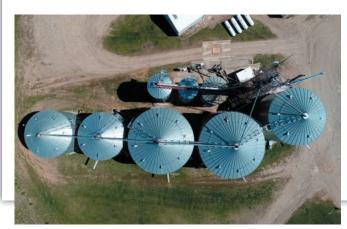

### Grain Facility – 246,000± bu. Storage Capacity

Grain site was completely rebuilt in 2013.

- 5 Bins
  - 68,000± bu., 48x40 Bin, full floor, power sweep, side tap, 7.5 hp. centrifugal fan, 10" 10 hp. single phase unload
  - 68,000± bu., 48x40 Bin, full floor, power sweep, side tap, 7.5 hp. centrifugal fan, 10" 10 hp. single phase unload, radial staircase connecting to 1st bin
  - 50,000± bu., 42x40 Bin, full floor, power sweep, side tap, 10 hp single phase cen trifugal fan, 10" 10 hp. single phase unload, wrap around staircase
  - 30,000± bu., 36x33 Bin, full floor, power sweep, side tap, 7.5 hp. single phase cen trifugal fan, 10" 10 hp. unload
  - 30,000± bu., 36x33 Bin, full floor, power sweep, side tap, 7.5 hp. single phase cen trifugal fan, 10" 10 hp. unload

### • Wet Storage - 18,700± bu., connected by conveyor

- 7,000± bu., hopper bin, 21'
- 6,700± bu., hopper bin, 18'
- 5,000± bu., hopper bin, 15'
- 2013 MC 101275 Tower Dryer, LP fire, gas, 3 phase, S/N: 59560
  - 64' 12 section
- Dry Grain Legs
  - Clay 4-730769-0, dry corn grain leg
  - Sudenga, dry corn grain
  - Completely service Oct. 31, 2020
- Lowry dump pit with twin auger and conveyor
- 9'x14' Grain testing building
- Phase-O-Matic 50 hp. phase converter
- 10-Ton Road