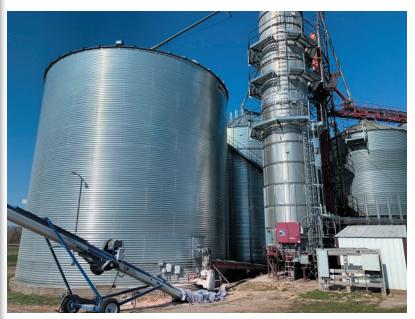

### Grain Facility – 246,000± bu. Storage Capacity

Grain site was completely rebuilt in 2013.

- 5 Bins
  - 68,000± bu., 48x40 Bin, full floor, power sweep, side tap, 7.5 hp. centrifugal fan, 10" 10 hp. single phase unload
  - 68,000± bu., 48x40 Bin, full floor, power sweep, side tap, 7.5 hp. centrifugal fan, 10" 10 hp. single phase unload, radial staircase connecting to 1st bin
  - 50,000± bu., 42x40 Bin, full floor, power sweep, side tap, 10 hp single phase cen trifugal fan, 10" 10 hp. single phase unload, wrap around staircase
  - 30,000± bu., 36x33 Bin, full floor, power sweep, side tap, 7.5 hp. single phase cen trifugal fan, 10" 10 hp. unload
  - 30,000± bu., 36x33 Bin, full floor, power sweep, side tap, 7.5 hp. single phase cen trifugal fan, 10" 10 hp. unload

### • Wet Storage - 18,700± bu., connected by conveyor

- 7,000± bu., hopper bin, 21'
- 6,700± bu., hopper bin, 18'
- 5,000± bu., hopper bin, 15'
- 2013 MC 101275 Tower Dryer, LP fire, gas, 3 phase, S/N: 59560
  - 64' 12 section
- Dry Grain Legs
  - Clay 4-730769-0, dry corn grain leg
  - Sudenga, dry corn grain
  - Completely service Oct. 31, 2020
- Lowry dump pit with twin auger and conveyor
- 9'x14' Grain testing building
- Phase-O-Matic 50 hp. phase converter
- 10-Ton Road