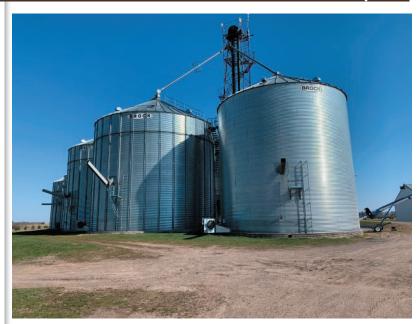

### Grain Facility – 246,000± bu. Storage Capacity

Grain site was completely rebuilt in 2013.

- 5 Bins
  - 68,000± bu., 48x40 Bin, full floor, power sweep, side tap, 7.5 hp. centrifugal fan, 10" 10 hp. single phase unload
  - 68,000± bu., 48x40 Bin, full floor, power sweep, side tap, 7.5 hp. centrifugal fan, 10" 10 hp. single phase unload, radial staircase connecting to 1st bin
  - 50,000± bu., 42x40 Bin, full floor, power sweep, side tap, 10 hp single phase cen trifugal fan, 10" 10 hp. single phase unload, wrap around staircase
  - 30,000± bu., 36x33 Bin, full floor, power sweep, side tap, 7.5 hp. single phase cen trifugal fan, 10" 10 hp. unload
  - 30,000± bu., 36x33 Bin, full floor, power sweep, side tap, 7.5 hp. single phase cen trifugal fan, 10" 10 hp. unload