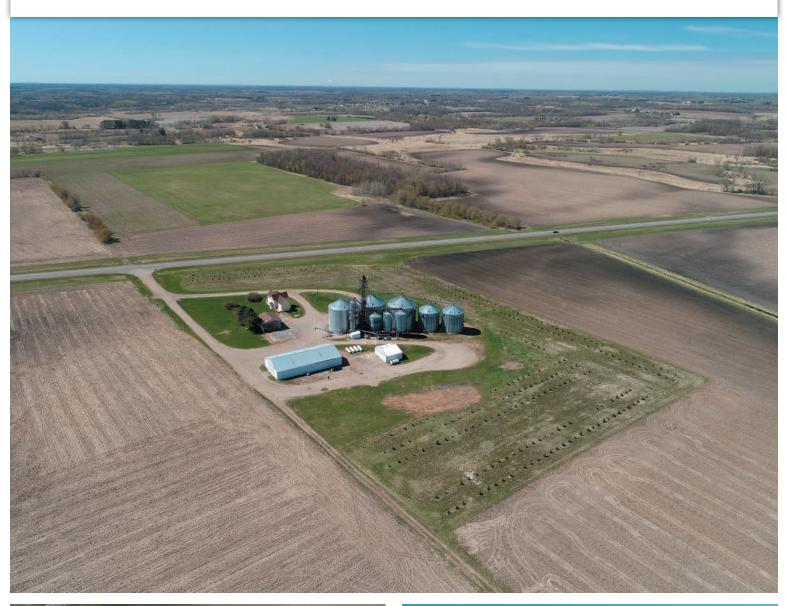

### Grain Facility – 246,000± bu. Storage Capacity

Grain site was completely rebuilt in 2013.

- 5 Bins
  - 68,000± bu., 48x40 Bin, full floor, power sweep, side tap, 7.5 hp. centrifugal fan, 10" 10 hp. single phase unload
  - 68,000± bu., 48x40 Bin, full floor, power sweep, side tap, 7.5 hp. centrifugal fan, 10" 10 hp. single phase unload, radial staircase connecting to 1st bin
  - 50,000± bu., 42x40 Bin, full floor, power sweep, side tap, 10 hp single phase cen trifugal fan, 10" 10 hp. single phase unload, wrap around staircase
  - 30,000± bu., 36x33 Bin, full floor, power sweep, side tap, 7.5 hp. single phase cen trifugal fan, 10" 10 hp. unload
  - 30,000± bu., 36x33 Bin, full floor, power sweep, side tap, 7.5 hp. single phase cen trifugal fan, 10" 10 hp. unload

### • Wet Storage - 18,700± bu., connected by conveyor

- 7,000± bu., hopper bin, 21'
- 6,700± bu., hopper bin, 18'
- 5,000± bu., hopper bin, 15'
- 2013 MC 101275 Tower Dryer, LP fire, gas, 3 phase, S/N: 59560
  - 64' 12 section
- Dry Grain Legs
  - Clay 4-730769-0, dry corn grain leg
  - Sudenga, dry corn grain
  - Completely service Oct. 31, 2020
- Lowry dump pit with twin auger and conveyor
- 9'x14' Grain testing building
- Phase-O-Matic 50 hp. phase converter
- 10-Ton Road