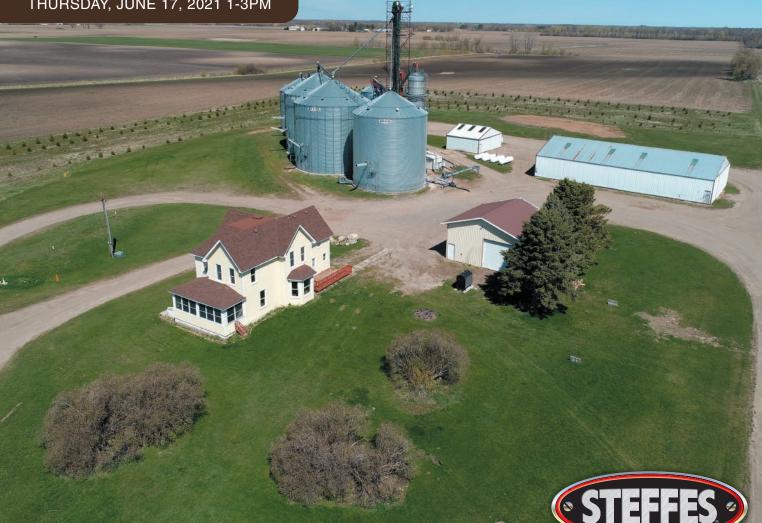

## **HOME & GRAIN FACILITY**

INSPECTION DATE: THURSDAY, JUNE 17, 2021 1-3PM

> **LOCATION: 2811 145th Ave., Princeton, MN 55371** From Princeton, MN, approx. 5 miles west on Hwy 95, .1 miles north on 145th Ave.

**© STEFFES** 

AUCTIONEER'S NOTE: Excellent opportunity to buy a late model grain facility with pole sheds and a single-family home. Located on Highway 95, west of Princeton, MN.

### **Home Features**

- 10± Acres
- Single Family
- Built in 1920
- 4 Bedrooms
- 2 Bathrooms
- Office
- Living room
- Dining room
- Main floor laundry
- Outdoor 2-Stair York Furnace, Forced Air
- 100-amp service
- Richmond electric water heater
- Propane, wood fuel system
- Mound Sewer system
- Well

- Rock foundation
- Unfinished basement (outdoor entrance)
- Sump pump
- Front porch
- 8'x18' Deck

### **Property Features**

- 1-50'x100' Pole shed, cemented, sliding doors
- 1-27'x36' Pole shed
- Drain tile intake
- Pine tree wind break on 3 sides of property

| Tax Statement                                                                                                                                                                                        |                         |             | N                                                                                                                     | lille Lacs Co                                    | ounty, MN      |
|------------------------------------------------------------------------------------------------------------------------------------------------------------------------------------------------------|-------------------------|-------------|-----------------------------------------------------------------------------------------------------------------------|--------------------------------------------------|----------------|
| ERIC BARTUSCH                                                                                                                                                                                        | 202                     | 1           | PRCL# 06-028-0300                                                                                                     | RCPT#                                            | 9120           |
| MILLE LACS COUNTY AUD./TREAS.                                                                                                                                                                        | PROPERT                 |             | тс                                                                                                                    | 3.407                                            | 3.819          |
| 635 - 2ND STREET S.E.<br>MILACA, MN 56353<br>(320) 983-8304                                                                                                                                          | STATEME                 |             | Values an<br>Taxes Payable Year                                                                                       | d Classification<br>2020                         |                |
| millelacs.mn.gov                                                                                                                                                                                     | GREENBUSH TWP           | Step        | Estimated Market Value:                                                                                               | 340,700                                          |                |
| Property ID Number: 06-028-0300<br>Property Description: SECT-28 TWP-036 RANG<br>E 514 FT OF NE OF NW, LYING NE'LY OF<br>HWY 95 SEE 6/7/11 SURVEY 28 36 27<br>2811 145TH AVE                         | -27                     | 1           | Homestead Exclusion:<br>GA Taxable Market Value:<br>New Improve/Expired Excl<br>Property Class:<br>Sent in March 2020 | AGRI HSTD<br>RES NON-HSTD                        | RES NON-HSTD   |
|                                                                                                                                                                                                      |                         | Step<br>2   | * Does Not Include Special As                                                                                         | osed Tax<br>sessments                            | 4,948.00       |
| KREGER FARMS INC                                                                                                                                                                                     | 40100-T                 |             | Sent in November 2020                                                                                                 | Fox Statement                                    |                |
| 40412 TIGER ST NW                                                                                                                                                                                    | ACRES 10.00             | Step        | First half Taxes:                                                                                                     | Fax Statement                                    | 2,461.00       |
| MILACA MN 56353                                                                                                                                                                                      | AGRES 10.00             | 3           | Second half Taxes:                                                                                                    |                                                  | 2,461.00       |
|                                                                                                                                                                                                      |                         |             | Total Taxes Due in 2021                                                                                               | y be eligible for one or e<br>reduce your proper |                |
| <ol> <li>Use this amount on Form M1PR to see if you are eligible<br/>File by August 15th. IF BOX IS CHECKED, YOU OWE D</li> <li>Use these amounts on Form M1PR to see if you are eligible</li> </ol> | ELINQUENT TAXES AND ARE | NOT ELIGIBI | LE                                                                                                                    | 0                                                | .00            |
| Property Tax 3. Property taxes before credits                                                                                                                                                        |                         |             | · · · · · · · · · · · · · · · · · · ·                                                                                 |                                                  | 4,984.51       |
| and Credits 4. A. Agricultural and rural land tax credits<br>B. Other credits to reduce your property tax                                                                                            |                         |             |                                                                                                                       |                                                  | .00<br>72.51   |
| 5. Property taxes after credits                                                                                                                                                                      |                         |             |                                                                                                                       |                                                  | 4,912.00       |
| Property Tax 6. County                                                                                                                                                                               |                         |             | 2,677.7                                                                                                               |                                                  | 2,810.19       |
| by Jurisdiction 7. City or Town                                                                                                                                                                      |                         |             | 809.4                                                                                                                 | 7                                                | 762.19         |
| 8. State General Tax                                                                                                                                                                                 |                         |             |                                                                                                                       | -                                                | .00            |
|                                                                                                                                                                                                      | proved levies           |             |                                                                                                                       | -                                                | 448.57         |
| B. Other Io<br>10. Special Taxing Districts: A. REG                                                                                                                                                  | CN ZE                   |             | 781.1                                                                                                                 |                                                  | 884.02<br>7.03 |
| TO. Special faxing Districts. A. REGI                                                                                                                                                                | ON /E                   | ******      |                                                                                                                       | 5                                                | 7.03           |
| с.                                                                                                                                                                                                   |                         |             |                                                                                                                       |                                                  |                |
| D.                                                                                                                                                                                                   |                         |             |                                                                                                                       |                                                  |                |
| 11. Non-school voter approved referenda levie                                                                                                                                                        | 35                      |             |                                                                                                                       |                                                  |                |
| 12. Total property tax before special assessm                                                                                                                                                        | ents                    |             | 4,700.0                                                                                                               | 0                                                | 4,912.00       |
| Special Assessments 13. A. 4801 SOLID W<br>on Your Property B.                                                                                                                                       | ASTE FEE                |             | 10.0                                                                                                                  | 0                                                | 10.00          |
| PRIN 10.00 C.                                                                                                                                                                                        |                         |             |                                                                                                                       |                                                  |                |
| INT D.                                                                                                                                                                                               |                         |             |                                                                                                                       |                                                  |                |
| TOT 10.00 E.                                                                                                                                                                                         |                         |             |                                                                                                                       |                                                  | 4 000 00       |
| 14. YOUR TOTAL PROPERTY TAX AND SPECIAL ASSES                                                                                                                                                        | SMENTS                  |             |                                                                                                                       | 0                                                | 4,922.00       |