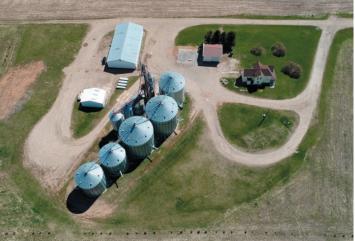

### Grain Facility – 246,000± bu. Storage Capacity

Grain site was completely rebuilt in 2013.

- 5 Bins
  - 68,000± bu., 48x40 Bin, full floor, power sweep, side tap, 7.5 hp. centrifugal fan, 10" 10 hp. single phase unload
  - 68,000± bu., 48x40 Bin, full floor, power sweep, side tap, 7.5 hp. centrifugal fan, 10" 10 hp. single phase unload, radial staircase connecting to 1st bin
  - 50,000± bu., 42x40 Bin, full floor, power sweep, side tap, 10 hp single phase cen trifugal fan, 10" 10 hp. single phase unload, wrap around staircase
  - 30,000± bu., 36x33 Bin, full floor, power sweep, side tap, 7.5 hp. single phase cen trifugal fan, 10" 10 hp. unload
  - 30,000± bu., 36x33 Bin, full floor, power sweep, side tap, 7.5 hp. single phase cen trifugal fan, 10" 10 hp. unload

### • Wet Storage - 18,700± bu., connected by conveyor

- 7,000± bu., hopper bin, 21'
- 6,700± bu., hopper bin, 18'
- 5,000± bu., hopper bin, 15'
- 2013 MC 101275 Tower Dryer, LP fire, gas, 3 phase, S/N: 59560
  - 64' 12 section
- Dry Grain Legs
  - Clay 4-730769-0, dry corn grain leg
  - Sudenga, dry corn grain
  - Completely service Oct. 31, 2020
- Lowry dump pit with twin auger and conveyor
- 9'x14' Grain testing building
- Phase-O-Matic 50 hp. phase converter
- 10-Ton Road

### **Property Features**

- 1-50'x100' Pole shed, cemented, sliding doors
- 1-27'x36' Pole shed
- Drain tile intake
- Pine tree wind break on 3 sides of property

| Tax Statement                                                                                                                                                                                        |                         |             | N                                                                                                                     | lille Lacs Co                                    | ounty, MN      |
|------------------------------------------------------------------------------------------------------------------------------------------------------------------------------------------------------|-------------------------|-------------|-----------------------------------------------------------------------------------------------------------------------|--------------------------------------------------|----------------|
| ERIC BARTUSCH                                                                                                                                                                                        | 202                     | 1           | PRCL# 06-028-0300                                                                                                     | RCPT#                                            | 9120           |
| MILLE LACS COUNTY AUD./TREAS.                                                                                                                                                                        | PROPERT                 |             | тс                                                                                                                    | 3.407                                            | 3.819          |
| 635 - 2ND STREET S.E.<br>MILACA, MN 56353<br>(320) 983-8304                                                                                                                                          | STATEME                 |             | Values an<br>Taxes Payable Year                                                                                       | d Classification<br>2020                         |                |
| millelacs.mn.gov                                                                                                                                                                                     | GREENBUSH TWP           | Step        | Estimated Market Value:                                                                                               | 340,700                                          |                |
| Property ID Number: 06-028-0300<br>Property Description: SECT-28 TWP-036 RANG<br>E 514 FT OF NE OF NW, LYING NE'LY OF<br>HWY 95 SEE 6/7/11 SURVEY 28 36 27<br>2811 145TH AVE                         | -27                     | 1           | Homestead Exclusion:<br>GA Taxable Market Value:<br>New Improve/Expired Excl<br>Property Class:<br>Sent in March 2020 | AGRI HSTD<br>RES NON-HSTD                        | RES NON-HSTD   |
|                                                                                                                                                                                                      |                         | Step<br>2   | * Does Not Include Special As                                                                                         | osed Tax<br>sessments                            | 4,948.00       |
| KREGER FARMS INC                                                                                                                                                                                     | 40100-T                 |             | Sent in November 2020                                                                                                 | Fox Statement                                    |                |
| 40412 TIGER ST NW                                                                                                                                                                                    | ACRES 10.00             | Step        | First half Taxes:                                                                                                     | Fax Statement                                    | 2,461.00       |
| MILACA MN 56353                                                                                                                                                                                      | AGRES 10.00             | 3           | Second half Taxes:                                                                                                    |                                                  | 2,461.00       |
|                                                                                                                                                                                                      |                         |             | Total Taxes Due in 2021                                                                                               | y be eligible for one or e<br>reduce your proper |                |
| <ol> <li>Use this amount on Form M1PR to see if you are eligible<br/>File by August 15th. IF BOX IS CHECKED, YOU OWE D</li> <li>Use these amounts on Form M1PR to see if you are eligible</li> </ol> | ELINQUENT TAXES AND ARE | NOT ELIGIBI | LE                                                                                                                    | 0                                                | .00            |
| Property Tax 3. Property taxes before credits                                                                                                                                                        |                         |             | · · · · · · · · · · · · · · · · · · ·                                                                                 |                                                  | 4,984.51       |
| and Credits 4. A. Agricultural and rural land tax credits<br>B. Other credits to reduce your property tax                                                                                            |                         |             |                                                                                                                       |                                                  | .00<br>72.51   |
| 5. Property taxes after credits                                                                                                                                                                      |                         |             |                                                                                                                       |                                                  | 4,912.00       |
| Property Tax 6. County                                                                                                                                                                               |                         |             | 2,677.7                                                                                                               |                                                  | 2,810.19       |
| by Jurisdiction 7. City or Town                                                                                                                                                                      |                         |             | 809.4                                                                                                                 | 7                                                | 762.19         |
| 8. State General Tax                                                                                                                                                                                 |                         |             |                                                                                                                       | -                                                | .00            |
|                                                                                                                                                                                                      | proved levies           |             |                                                                                                                       | -                                                | 448.57         |
| B. Other Io<br>10. Special Taxing Districts: A. REG                                                                                                                                                  | CN ZE                   |             | 781.1                                                                                                                 |                                                  | 884.02<br>7.03 |
| TO. Special faxing Districts. A. REGI                                                                                                                                                                | ON /E                   | ******      |                                                                                                                       | 5                                                | 7.03           |
| с.                                                                                                                                                                                                   |                         |             |                                                                                                                       |                                                  |                |
| D.                                                                                                                                                                                                   |                         |             |                                                                                                                       |                                                  |                |
| 11. Non-school voter approved referenda levie                                                                                                                                                        | 35                      |             |                                                                                                                       |                                                  |                |
| 12. Total property tax before special assessm                                                                                                                                                        | ents                    |             | 4,700.0                                                                                                               | 0                                                | 4,912.00       |
| Special Assessments 13. A. 4801 SOLID W<br>on Your Property B.                                                                                                                                       | ASTE FEE                |             | 10.0                                                                                                                  | 0                                                | 10.00          |
| PRIN 10.00 C.                                                                                                                                                                                        |                         |             |                                                                                                                       |                                                  |                |
| INT D.                                                                                                                                                                                               |                         |             |                                                                                                                       |                                                  |                |
| TOT 10.00 E.                                                                                                                                                                                         |                         |             |                                                                                                                       |                                                  | 4 000 00       |
| 14. YOUR TOTAL PROPERTY TAX AND SPECIAL ASSES                                                                                                                                                        | SMENTS                  |             |                                                                                                                       | 0                                                | 4,922.00       |