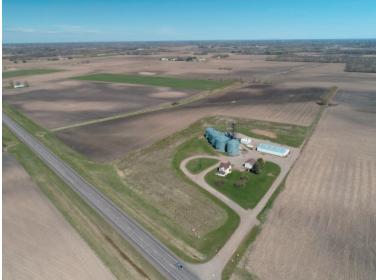

## **HOME & GRAIN FACILITY**

INSPECTION DATE: THURSDAY, JUNE 17, 2021 1-3PM

> **LOCATION: 2811 145th Ave., Princeton, MN 55371** From Princeton, MN, approx. 5 miles west on Hwy 95, .1 miles north on 145th Ave.

**© STEFFES** 

AUCTIONEER'S NOTE: Excellent opportunity to buy a late model grain facility with pole sheds and a single-family home. Located on Highway 95, west of Princeton, MN.

### Tract 3: Aerial Map Lines Approximate