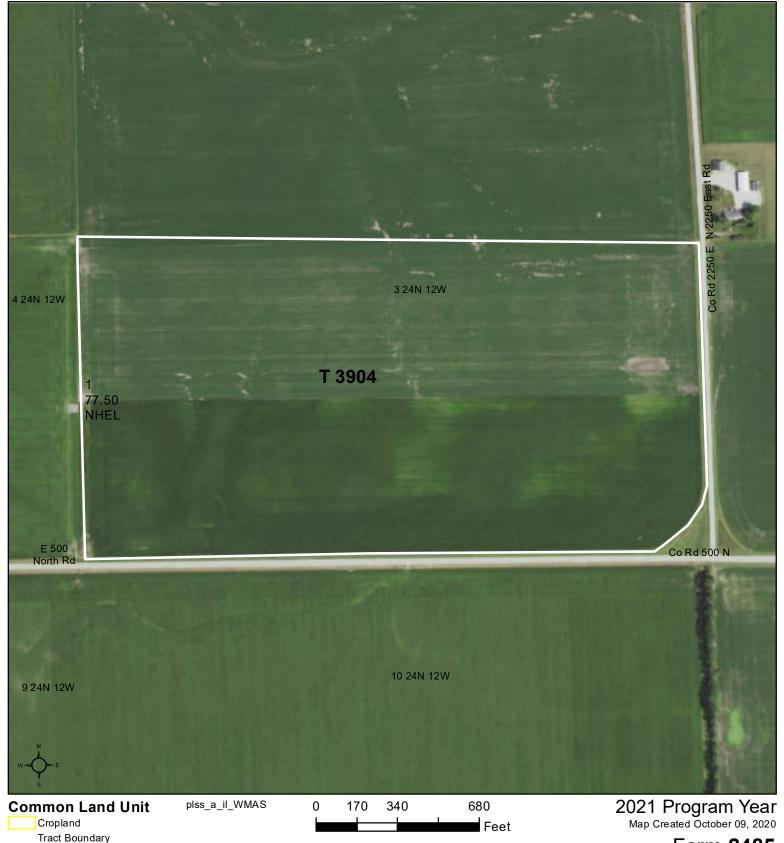

Tract Number: 3904 **Description** LOVEJOY SEC 3

**FSA Physical Location:** Iroquois, IL ANSI Physical Location: Iroquois, IL

**BIA Range Unit Number:** 

HEL Status: NHEL: no agricultural commodity planted on undetermined fields

Wetland Status: Wetland determinations not complete

WL Violations: None

| Farmland              | Cropland              | DCP Cropland           | WBP               | WRP | EWP     | CRP<br>Cropland | GRP |
|-----------------------|-----------------------|------------------------|-------------------|-----|---------|-----------------|-----|
| 77.5                  | 77.5                  | 77.5                   | 0.0               | 0.0 | 0.0     | 0.0             | 0.0 |
| State<br>Conservation | Other<br>Conservation | Effective DCP Cropland | Double<br>Cropped |     | MPL/FWP |                 |     |
| 0.0                   | 0.0                   | 77.5                   | 0.0               |     | 0.0     |                 |     |
|                       | _                     | _                      |                   | _   |         |                 |     |