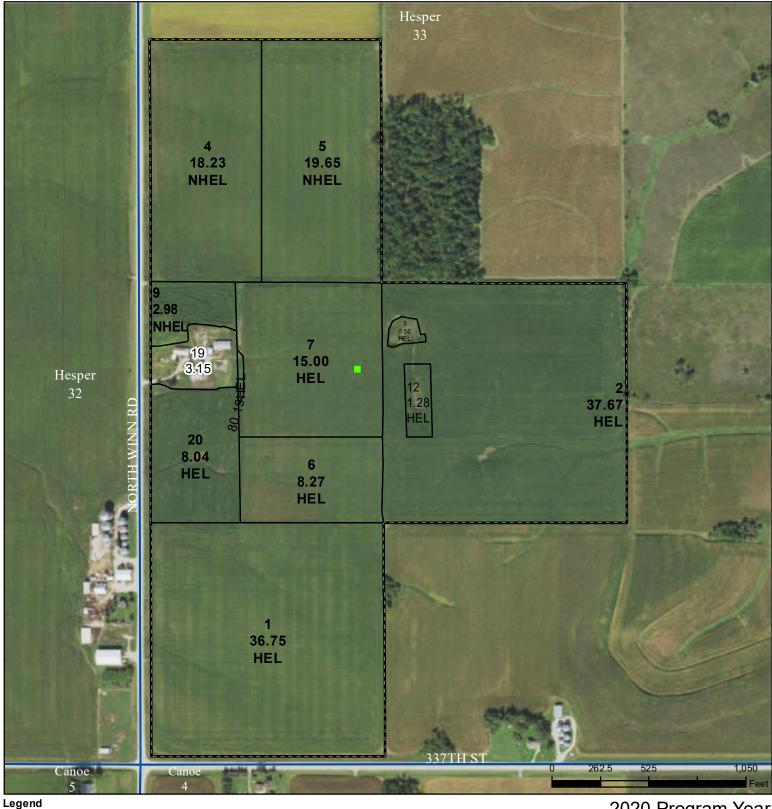

## Winneshiek County, Iowa

Cropland Tract Boundary

CRP

Iowa PLSS

lowa Roads

Restricted Use

Non-Cropland

Limited Restrictions

**Exempt from Conservation** 

Wetland Determination Identifiers

Tract Cropland Total: 148.62 acres

2020 Program Year Map Created May 03, 2020

Farm **9631** 

Tract **8230** 

Compliance Provisions United States Department of Agriculture (USDA) Farm Service Agency (FSA) maps are for FSA Program administration only. This map does not represent a legal survey or reflect actual ownership; rather it depicts the information provided directly from the producer and/or National Agricultural Imagery Program (NAIP) imagery. The producer accepts the data 'as is' and assumes all risks associated with its use. USDA-FSA assumes no responsibility for actual or consequential damage incurred as a result of any user's reliance on this data outside FSA Programs. Wetland identifiers do not represent the size, shape, or specific determination of the area. Refer to your original determination (CPA-026 and attached maps) for exact boundaries and determinations or contact USDA Natural Resources Conservation Service (NRCS).