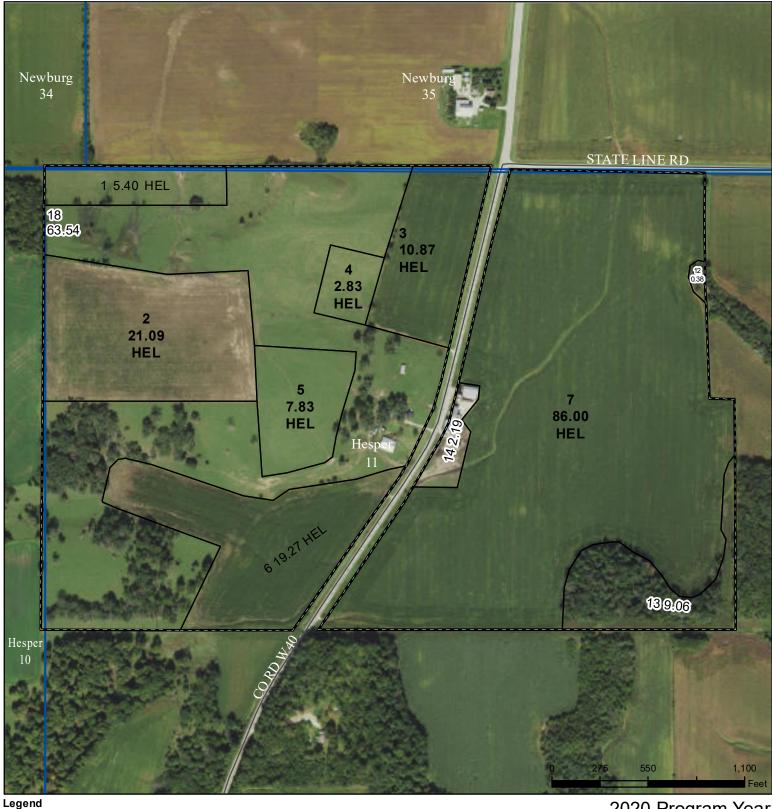

## Winneshiek County, Iowa

Wetland Determination Identifiers

CRP

Tract Boundary

lowa PLSS

lowa Roads

Restricted Use

Non-Cropland

Cropland

Exempt from Conservation

Tract Cropland Total: 153.29 acres

2020 Program Year
Map Created April 30, 2020

Farm **9631** Tract **2171** 

Compliance Provisions
United States Department of Agriculture (USDA) Farm Service Agency (FSA) maps are for FSA Program administration only. This map does not represent a legal survey or reflect actual ownership; rather it depicts the information provided directly from the producer and/or National Agricultural Imagery Program (NAIP) imagery. The producer accepts the data 'as is' and assumes all risks associated with its use. USDA-FSA assumes no responsibility for actual or consequential damage incurred as a result of any user's reliance on this data outside FSA Programs. Wetland identifiers do not represent the size, shape, or specific determination of the area. Refer to your original determination (CPA-026 and attached maps) for exact boundaries and determinations or contact USDA Natural Resources Conservation Service (NRCS).