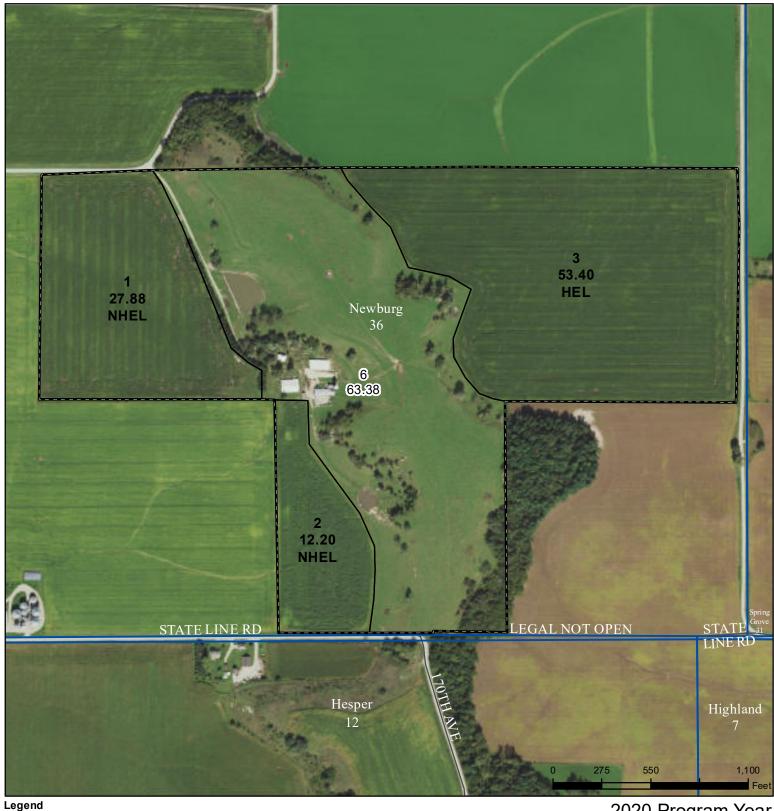

## Winneshiek County, Iowa

## Cropland Tract Boundary - Wetland Determination Identifiers

CRP

Iowa PLSS

lowa Roads

Restricted Use

Non-Cropland

Exempt from Conservation

Tract Cropland Total: 93.48 acres

2020 Program Year

Map Created April 30, 2020

Farm **9631** Tract **6569** 

Compliance Provisions
United States Department of Agriculture (USDA) Farm Service Agency (FSA) maps are for FSA Program administration only. This map does not represent a legal survey or reflect actual ownership; rather it depicts the information provided directly from the producer and/or National Agricultural Imagery Program (NAIP) imagery. The producer accepts the data 'as is' and assumes all risks associated with its use. USDA-FSA assumes no responsibility for actual or consequential damage incurred as a result of any user's reliance on this data outside FSA Programs. Wetland identifiers do not represent the size, shape, or specific determination of the area. Refer to your original determination (CPA-026 and attached maps) for exact boundaries and determinations or contact USDA Natural Resources Conservation Service (NRCS).