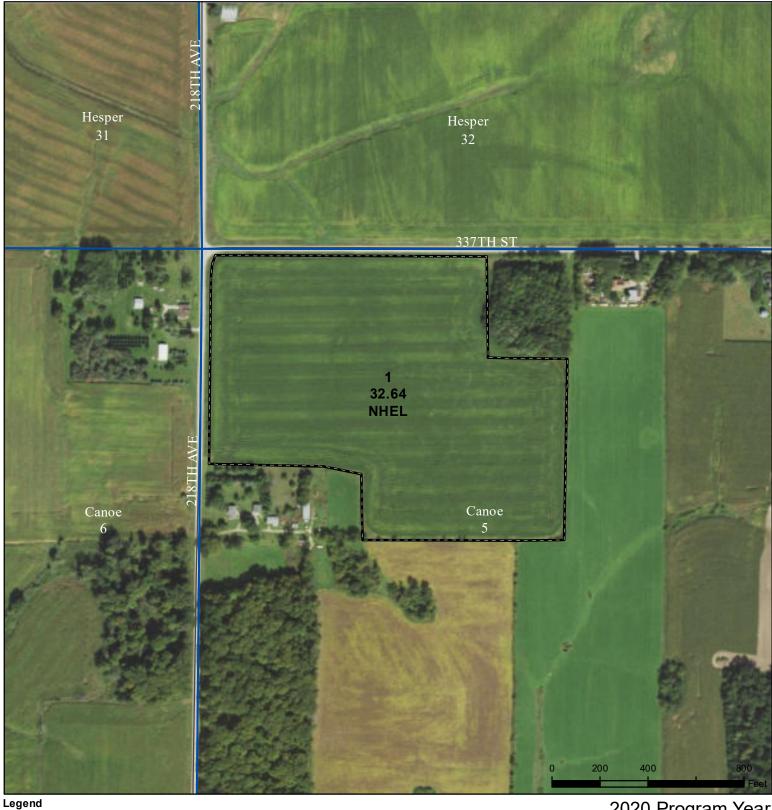

## Winneshiek County, Iowa

lowa PLSS Non-Cropland CRP Tract Boundary lowa Roads Cropland

2020 Program Year Map Created April 30, 2020

Farm 9631

Wetland Determination Identifiers Restricted Use

Limited Restrictions

Tract Cropland Total: 32.64 acres **Exempt from Conservation** Compliance Provisions

Tract **5613** 

United States Department of Agriculture (USDA) Farm Service Agency (FSA) maps are for FSA Program administration only. This map does not represent a legal survey or reflect actual ownership; rather it depicts the information provided directly from the producer and/or National Agricultural Imagery Program (NAIP) imagery. The producer accepts the data 'as is' and assumes all risks associated with its use. USDA-FSA assumes no responsibility for actual or consequential damage incurred as a result of any user's reliance on this data outside FSA Programs. Wetland identifiers do not represent the size, shape, or specific determination of the area. Refer to your original determination (CPA-026 and attached maps) for exact boundaries and determinations or contact USDA Natural Resources Conservation Service (NRCS).