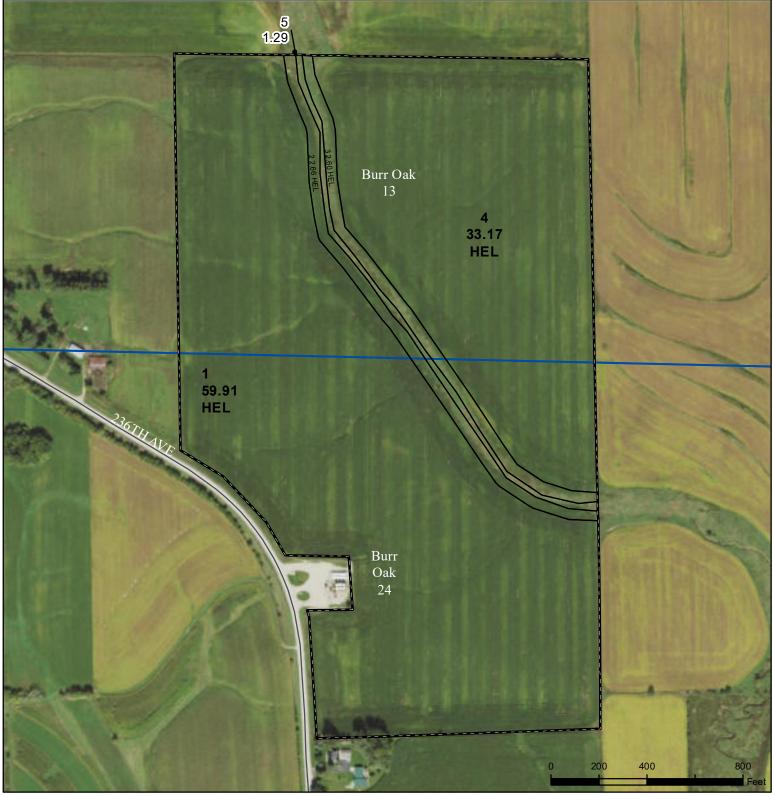

### **United States** Department of Winneshiek County, Iowa Agriculture

## Legend

CRP lowa PLSS Non-Cropland Cropland

#### Tract Boundary - Iowa Roads

## Wetland Determination Identifiers

- Restricted Use
- Limited Restrictions  $\nabla$
- Exempt from Conservation

2020 Program Year Map Created April 30, 2020

> Farm 9631 Tract 2083

# Tract Cropland Total: 98.34 acres

**Compliance Provisions** 

United States Department of Agriculture (USDA) Farm Service Agency (FSA) maps are for FSA Program administration only. This map does not represent a legal survey or reflect actual ownership; rather it depicts the information provided directly from the producer and/or National Agricultural Imagery Program (NAIP) imagery. The producer accepts the data 'as is' and assumes all risks associated with its use. USDA-FSA assumes no responsibility for actual or consequential damage incurred as a result of any user's reliance on this data outside FSA boundaries and determinations or contact USDA Natural Resources Conservation Service (NRCS).