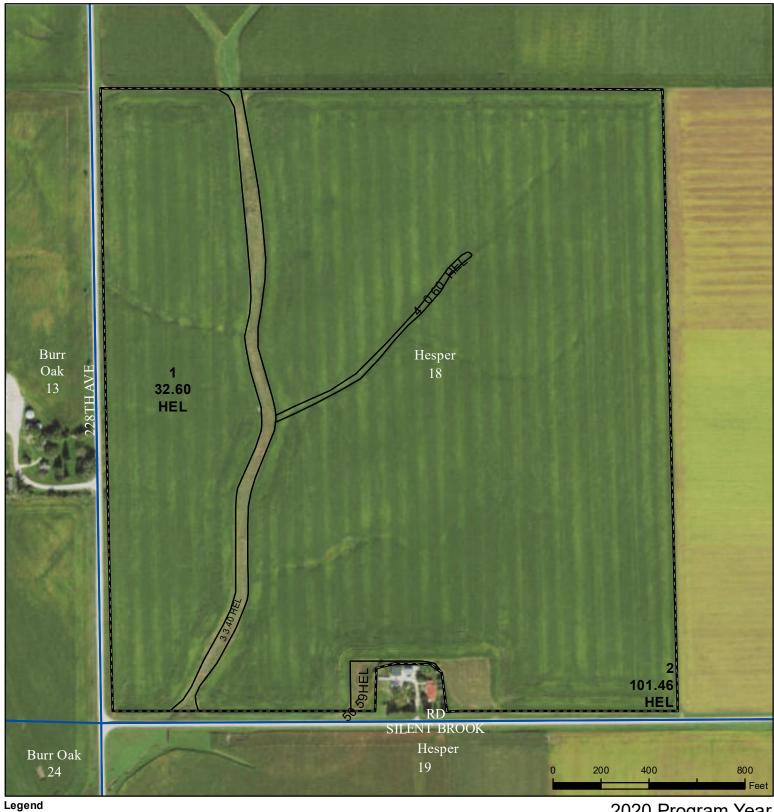

## Winneshiek County, Iowa

Cropland Tract Boundary - Wetland Determination Identifiers

CRP

Iowa PLSS

lowa Roads

Restricted Use

Non-Cropland

Limited Restrictions

Exempt from Conservation

Tract Cropland Total: 138.65 acres

2020 Program Year
Map Created April 30, 2020

Farm **9631** Tract **2187** 

Compliance Provisions
United States Department of Agriculture (USDA) Farm Service Agency (FSA) maps are for FSA Program administration only. This map does not represent a legal survey or reflect actual ownership; rather it depicts the information provided directly from the producer and/or National Agricultural Imagery Program (NAIP) imagery. The producer accepts the data 'as is' and assumes all risks associated with its use. USDA-FSA assumes no responsibility for actual or consequential damage incurred as a result of any user's reliance on this data outside FSA Programs. Wetland identifiers do not represent the size, shape, or specific determination of the area. Refer to your original determination (CPA-026 and attached maps) for exact boundaries and determinations or contact USDA Natural Resources Conservation Service (NRCS).