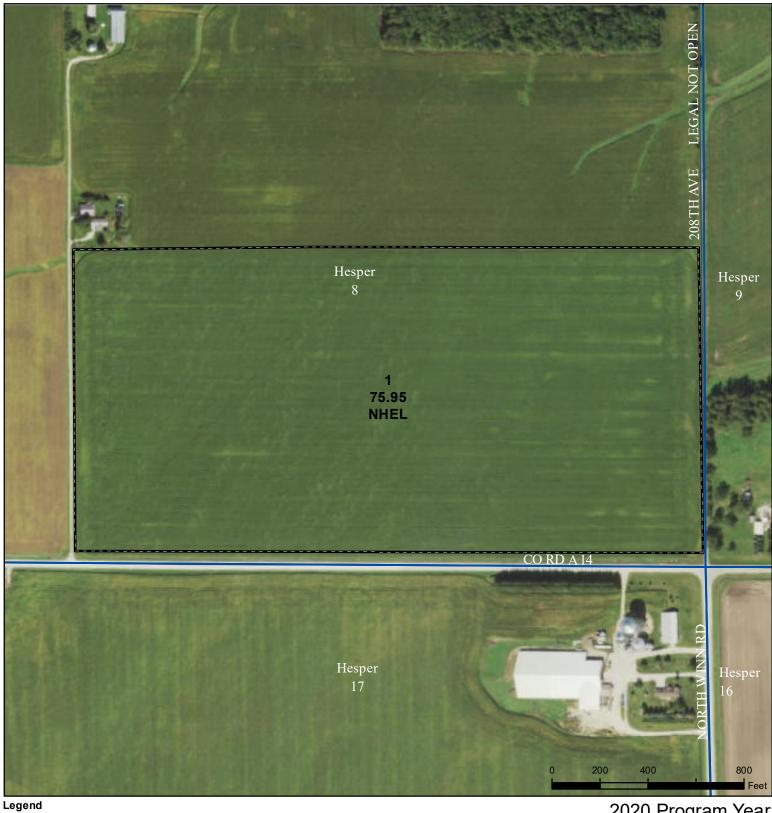

## Winneshiek County, Iowa

Iowa PLSS Non-Cropland CRP Tract Boundary lowa Roads Cropland

2020 Program Year Map Created April 30, 2020

Farm **9631** Tract **3278** 

Tract Cropland Total: 75.95 acres