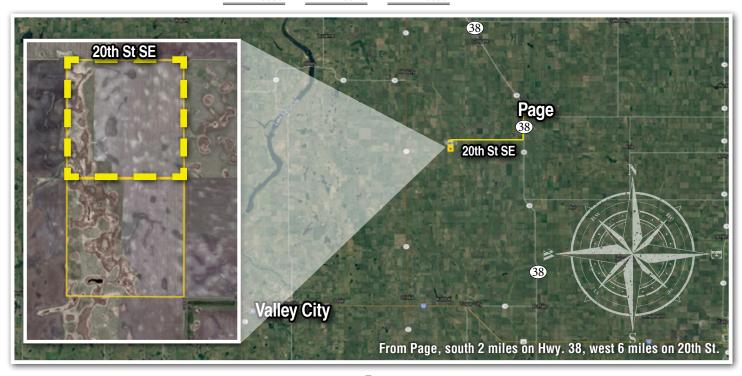

BARNES COUNTY NORTH DAKOTA From Page, south 2 miles on Hwy. 38, west 6 miles on 20th St.; or from the Jct. of Hwy. 38 & 26, west 5 miles on Hwy. 26, south 2 miles on Hwy. 1, west 2 miles on 20th St. southeast