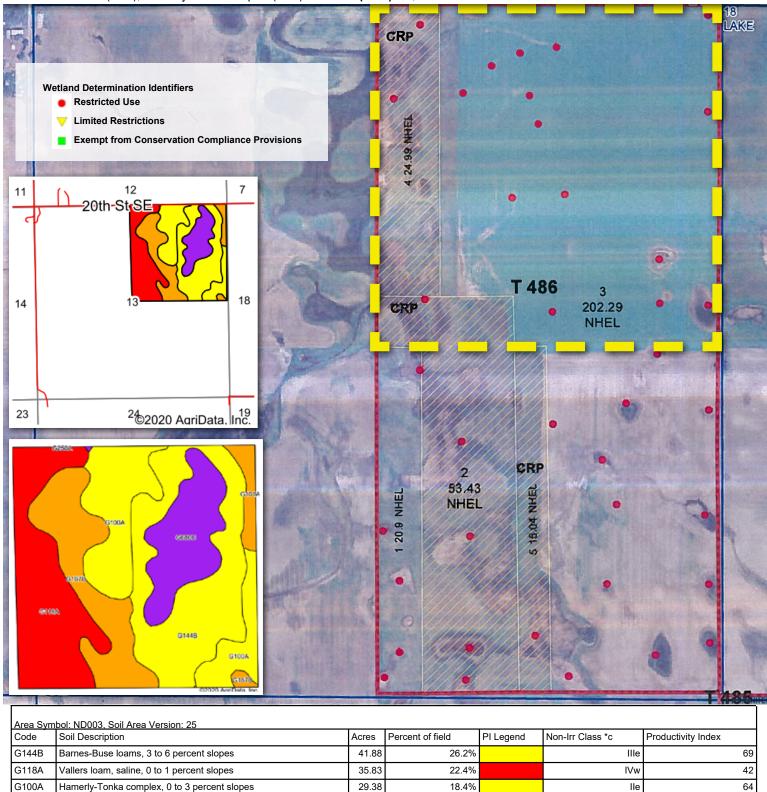

Tract Number: 486

Description E2 13-142-56

FSA Physical Location:

ANSI Physical Location: Barnes, ND

**BIA Range Unit Number:** 

HEL Status: NHEL: no agricultural commodity planted on undetermined fields

Wetland Status: Tract contains a wetland or farmed wetland

Barnes, ND

WL Violations: None

| Farmland              | Cropland              | DCP Cropland              | WBP               | WRP | EWP     | Cropland      | GRP |
|-----------------------|-----------------------|---------------------------|-------------------|-----|---------|---------------|-----|
| 316.65                | 316.65                | 316.65                    | 0.0               | 0.0 | 0.0     | 93.46         | 0.0 |
| State<br>Conservation | Other<br>Conservation | Effective<br>DCP Cropland | Double<br>Cropped |     | MPL/FWP | Native<br>Sod |     |
| 0.0                   | 0.0                   | 223.19                    | 0.0               |     | 0.0     | 0.0           |     |