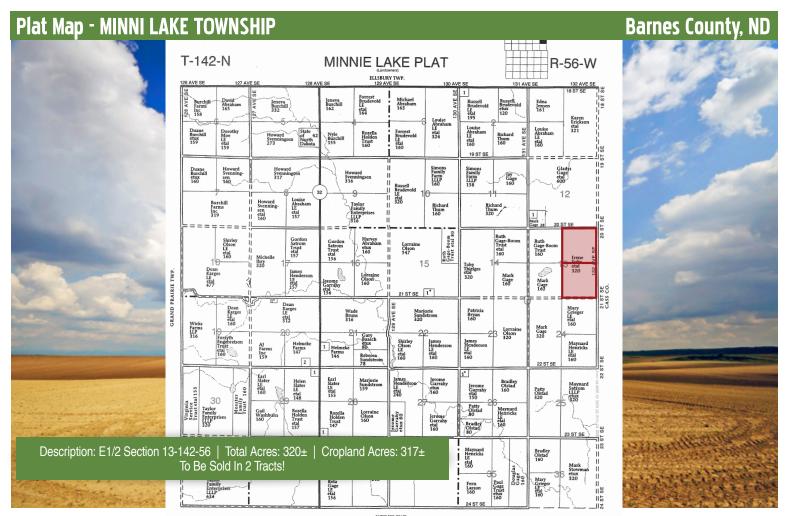

Lots with this symbol are linked together throughout the entire auction and will close together.

Description: NE1/4 Section 13-142-56 • Total Acres: 160± • Cropland Acres: 159± • CRP Cropland Acres: 35± (Approx. 24.99AC @ \$45.39/AC or \$1,134.30 annually. Expires 09/30/2022; Approx. 9.3AC @ \$51.90/AC or \$482.67 annually. Expires 09/30/2023) • PID #: 22-1310100 • Soil Productivity Index: 61 • Soils: Barnes-Buse loams (27%), Vallers loam (23%), Hamerly-Tonka complex (19%) • Taxes (2019): \$1,584.39 • NO US Fish & Wildlife Easement

#### FOR ASSISTANCE:

Office: Barnes County Treasurer

PO Box 653, Valley City, ND 58072

Phone: 701-845-8505 Website: www.barnescounty.us

Description: SE1/4 Section 13-142-56 • Total Acres: 160± • Cropland Acres: 158± • CRP Cropland Acres: 59± (Approx. 15.04AC @ \$45.39/AC or \$682.67 annually. Expires 09/30/2020; Approx. 44.1AC @ \$51.90/AC or \$2,288.79 annually. Expires 09/30/2023) • PID #: 22-1340400 • Soil Productivity Index: 51 • Soils: Hamerly-Tonka complex (22%), Vallers loam (19%), Marysland loam (18%) • Taxes (2019): \$1,422.71 • NO US Fish & Wildlife Easement