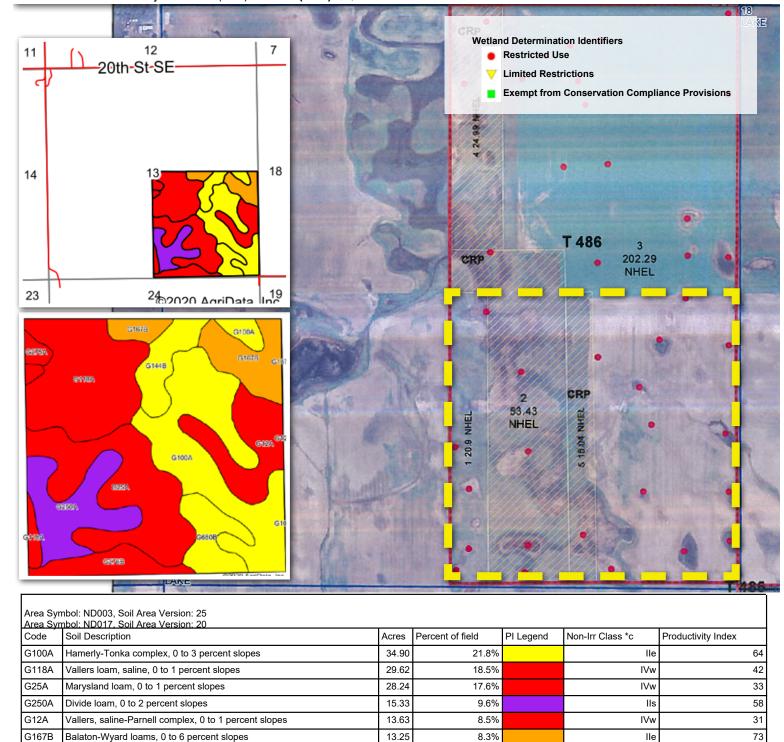

Lots with this symbol are linked together throughout the entire auction and will close together.

Description: NE1/4 Section 13-142-56 • Total Acres: 160± • Cropland Acres: 159± • CRP Cropland Acres: 35± (Approx. 24.99AC @ \$45.39/AC or \$1,134.30 annually. Expires 09/30/2022; Approx. 9.3AC @ \$51.90/AC or \$482.67 annually. Expires 09/30/2023) • PID #: 22-1310100 • Soil Productivity Index: 61 • Soils: Barnes-Buse loams (27%), Vallers loam (23%), Hamerly-Tonka complex (19%) • Taxes (2019): \$1,584.39 • NO US Fish & Wildlife Easement

#### FOR ASSISTANCE:

Office: Barnes County Treasurer

PO Box 653, Valley City, ND 58072

Phone: 701-845-8505 Website: www.barnescounty.us

Description: SE1/4 Section 13-142-56 • Total Acres: 160± • Cropland Acres: 158± • CRP Cropland Acres: 59± (Approx. 15.04AC @ \$45.39/AC or \$682.67 annually. Expires 09/30/2020; Approx. 44.1AC @ \$51.90/AC or \$2,288.79 annually. Expires 09/30/2023) • PID #: 22-1340400 • Soil Productivity Index: 51 • Soils: Hamerly-Tonka complex (22%), Vallers loam (19%), Marysland loam (18%) • Taxes (2019): \$1,422.71 • NO US Fish & Wildlife Easement