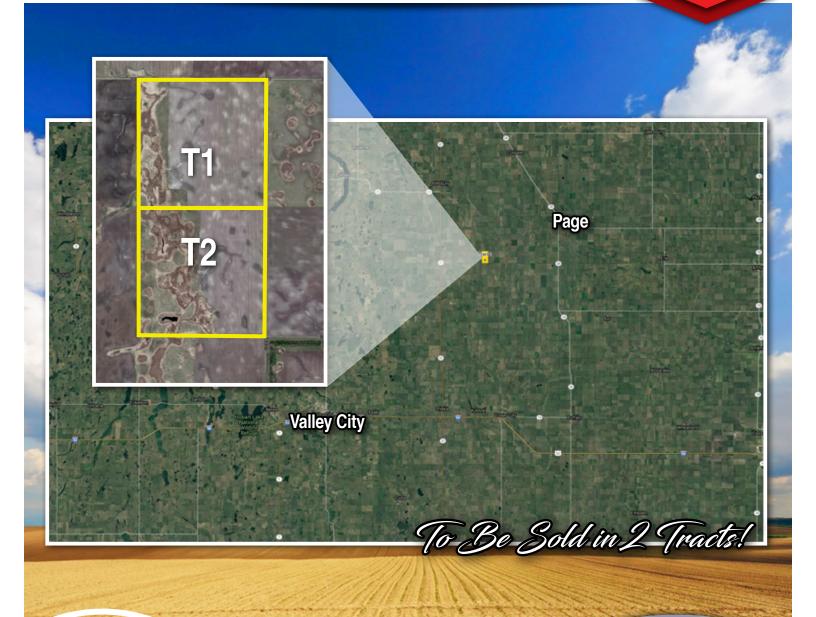

BARNES COUNTY NORTH DAKOTA From Page, south 2 miles on Hwy. 38, west 6 miles on 20th St.; or from the Jct. of Hwy. 38 & 26, west 5 miles on Hwy. 26, south 2 miles on Hwy. 1, west 2 miles on 20th St. southeast

# LAND AUC Timed Online

**TUESDAY, NOVEMBER 10, 8AM - 12PM**§

**320**± acres

**Auctioneers Note:** Opportunity to purchase a half section of land located on the Barnes/ Cass county line. This farm will sell in two tracts and is available to farm for the 2021 crop year!

## **Timed Online Multi-Tract Bidding Process**

Please note the bidding will not close until there has been no bidding activity for a period of 4 minutes. This is accomplished

through the bid extension feature of our website. Bids placed within the last 4 minutes of the auction will extend the auction an additional 4 minutes. Bid extensions continue and the auction does not end until there are no bids for 4 minutes. Our goal is to realize the highest return to the seller, and satisfy all interested parties. **All bidding will be on a per tract basis. We will not have "per acre" bidding.** 