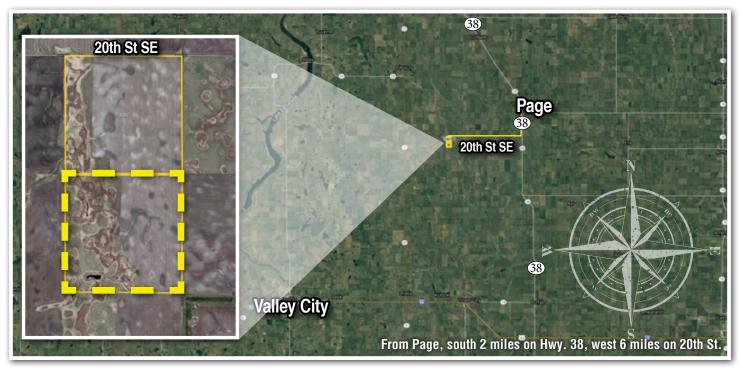

BARNES COUNTY NORTH DAKOTA From Page, south 2 miles on Hwy. 38, west 6 miles on 20th St.; or from the Jct. of Hwy. 38 & 26, west 5 miles on Hwy. 26, south 2 miles on Hwy. 1, west 2 miles on 20th St. southeast