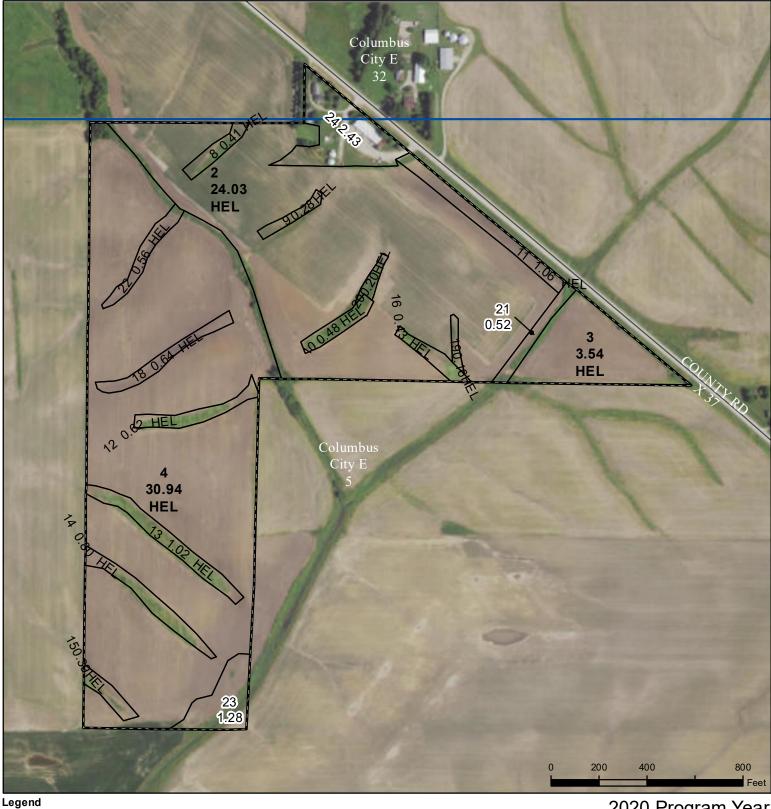

 Non-Cropland
 CRP
 Iowa PLSS

 Cropland
 Tract Boundary
 Iowa Roads

Wetland Determination Identifiers

- Restricted Use
- ✓ Limited Restrictions
- Exempt from Conservation Compliance Provisions

Tract Cropland Total: 65.56 acres

2020 Program Year Map Created January 15, 2020

> Farm **5051** Tract **655**

USDA is an equal opportunity provider, employer, and lender.