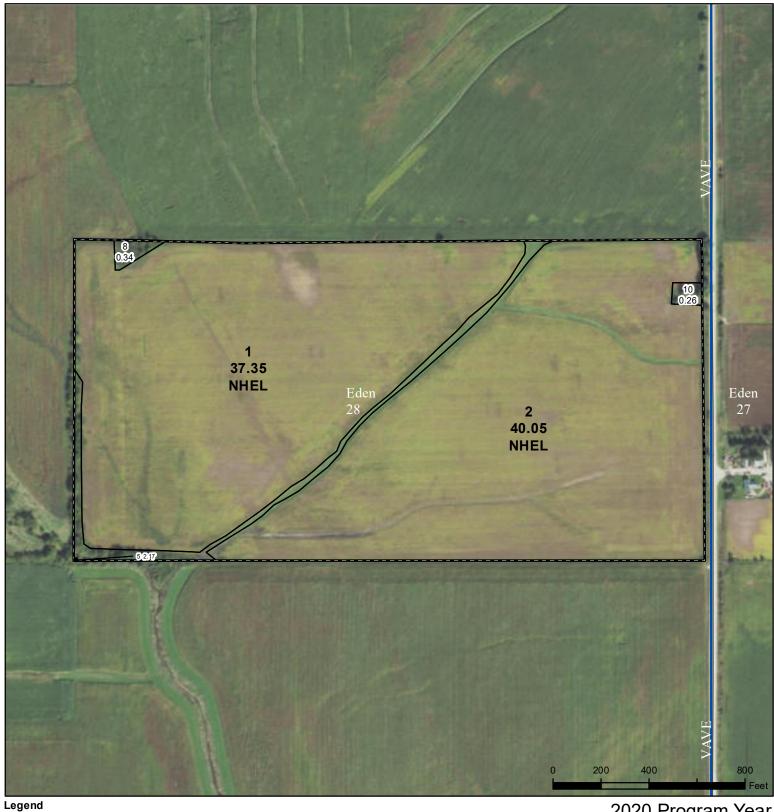

# **Fayette County, Iowa**

Tract Boundary Cropland Wetland Determination Identifiers

CRP

Iowa PLSS

lowa Roads

Restricted Use

Non-Cropland

Limited Restrictions

**Exempt from Conservation** 

Tract Cropland Total: 77.40 acres

2020 Program Year Map Created February 05, 2020

> Farm 3006 **Tract 105**

Compliance Provisions United States Department of Agriculture (USDA) Farm Service Agency (FSA) maps are for FSA Program administration only. This map does not represent a legal survey or reflect actual ownership; rather it depicts the information provided directly from the producer and/or National Agricultural Imagery Program (NAIP) imagery. The producer accepts the data 'as is' and assumes all risks associated with its use. USDA-FSA assumes no responsibility for actual or consequential damage incurred as a result of any user's reliance on this data outside FSA Programs. Wetland identifiers do not represent the size, shape, or specific determination of the area. Refer to your original determination (CPA-026 and attached maps) for exact boundaries and determinations or contact USDA Natural Resources Conservation Service (NRCS).