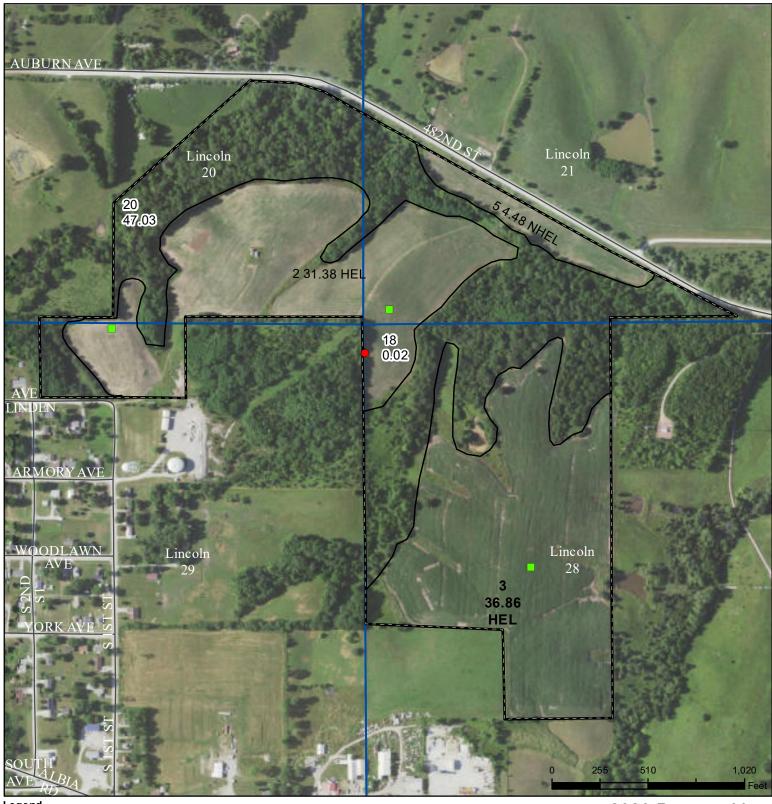

## **Lucas County, Iowa**

Legend

Non-Cropland
Cropland

nd CI

CRP
Tract Boundary

lowa PLSS

— lowa Roads

2020 Program Year Map Created January 27, 2020

Farm **5264** Tract **7135** 

Wetland Determination Identifiers

Restricted Use

Limited Restrictions

Exempt from Conservation

Compliance Provisions

Compliance Provisions
United States Department of Agriculture (USDA) Farm Service Agency (FSA) maps are for FSA Program administration only. This map does not represent a legal survey or reflect actual ownership; rather it depicts the information provided directly from the producer and/or National Agricultural Imagery Program (NAIP) imagery. The producer accepts the data 'as is' and assumes all risks associated with its use. USDA-FSA assumes no responsibility for actual or consequential damage incurred as a result of any user's reliance on this data outside FSA

Programs. Wetland identifiers do not represent the size, shape, or specific determination of the area. Refer to your original determination (CPA-026 and attached maps) for exact boundaries and determinations or contact USDA Natural Resources Conservation Service (NRCS).

Tract Cropland Total: 72.72 acres