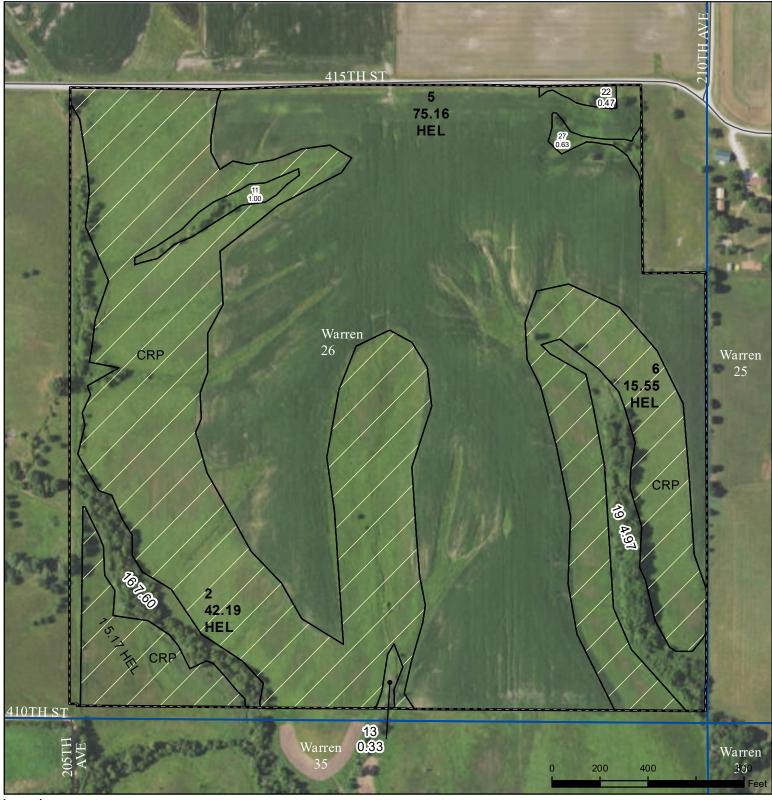

## **Lucas County, Iowa**

Legend lowa PLSS Non-Cropland Iowa Roads Cropland Tract Boundary

2020 Program Year Map Created January 27, 2020

Farm **4124** Tract **5788** 

Wetland Determination Identifiers

Restricted Use

Limited Restrictions

**Exempt from Conservation** 

Compliance Provisions

United States Department of Agriculture (USDA) Farm Service Agency (FSA) maps are for FSA Program administration only. This map does not represent a legal survey or reflect actual ownership; rather it depicts the information provided directly from the producer and/or National Agricultural Imagery Program (NAIP) imagery. The producer accepts the data 'as is' and assumes all risks associated with its use. USDA-FSA assumes no responsibility for actual or consequential damage incurred as a result of any user's reliance on this data outside FSA Programs. Wetland identifiers do not represent the size, shape, or specific determination of the area. Refer to your original determination (CPA-026 and attached maps) for exact boundaries and determinations or contact USDA Natural Resources Conservation Service (NRCS).

Tract Cropland Total: 138.07 acres