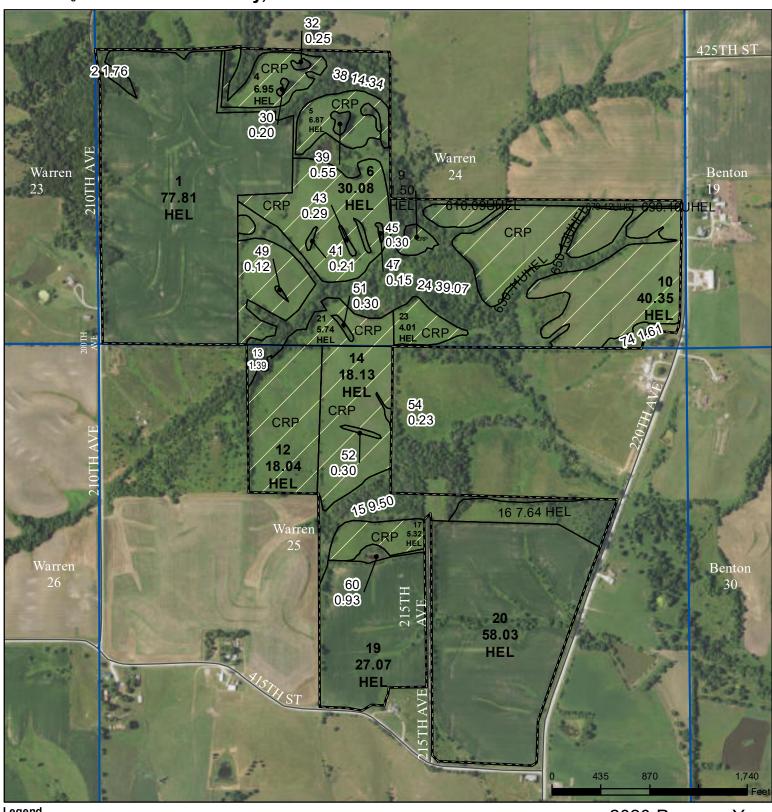

## **Lucas County, Iowa**

Legend

lowa PLSS Non-Cropland CRP Cropland Tract Boundary lowa Roads 2020 Program Year

Map Created January 27, 2020

Farm **4276** Tract **6357** 

Wetland Determination Identifiers Restricted Use

Limited Restrictions

**Exempt from Conservation** 

Compliance Provisions

United States Department of Agriculture (USDA) Farm Service Agency (FSA) maps are for FSA Program administration only. This map does not represent a legal survey or reflect actual ownership; rather it depicts the information provided directly from the producer and/or National Agricultural Imagery Program (NAIP) imagery. The producer accepts the data 'as is' and assumes all risks associated with its use. USDA-FSA assumes no responsibility for actual or consequential damage incurred as a result of any user's reliance on this data outside FSA Programs. Wetland identifiers do not represent the size, shape, or specific determination of the area. Refer to your original determination (CPA-026 and attached maps) for exact boundaries and determinations or contact USDA Natural Resources Conservation Service (NRCS).

Tract Cropland Total: 308.09 acres