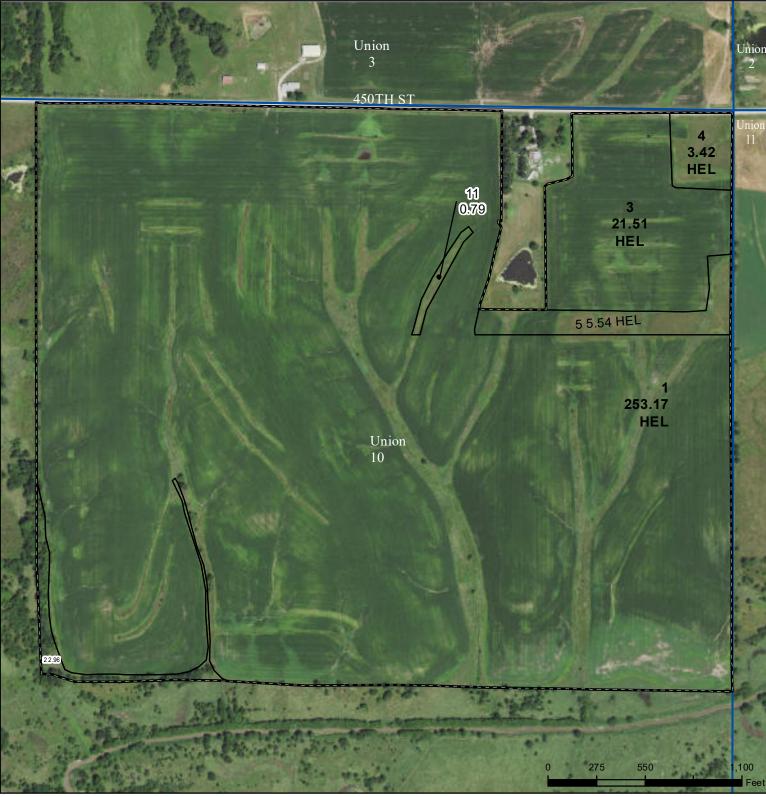

## Legend

Non-Cropland CRP

Cropland Tract Boundary — Iowa Roads

low a PLSS

- Wetland Determination Identifiers
  - Restricted Use
- ✓ Limited Restrictions

Exempt from Conservation Compliance Provisions Tract Cropland Total: 283.64 acres

2020 Program Year Map Created January 27, 2020

> Farm **1876** Tract **6285**

United States Department of Agriculture (USDA) Farm Service Agency (FSA) maps are for FSA Program administration only. This map does not represent a legal survey or reflect actual ownership; rather it depicts the information provided directly from the producer and/or National Agricultural Imagery Program (NAIP) imagery. The producer accepts the data 'as is' and assumes all risks associated with its use. USDA-FSA assumes no responsibility for actual or consequential damage incurred as a result of any user's reliance on this data outside FSA Programs. Wetland identifiers do not represent the size, shape, or specific determination of the area. Refer to your original determination (CPA-026 and attached maps) for exact boundaries and determinations or contact USDA Natural Resources Conservation Service (NRCS).