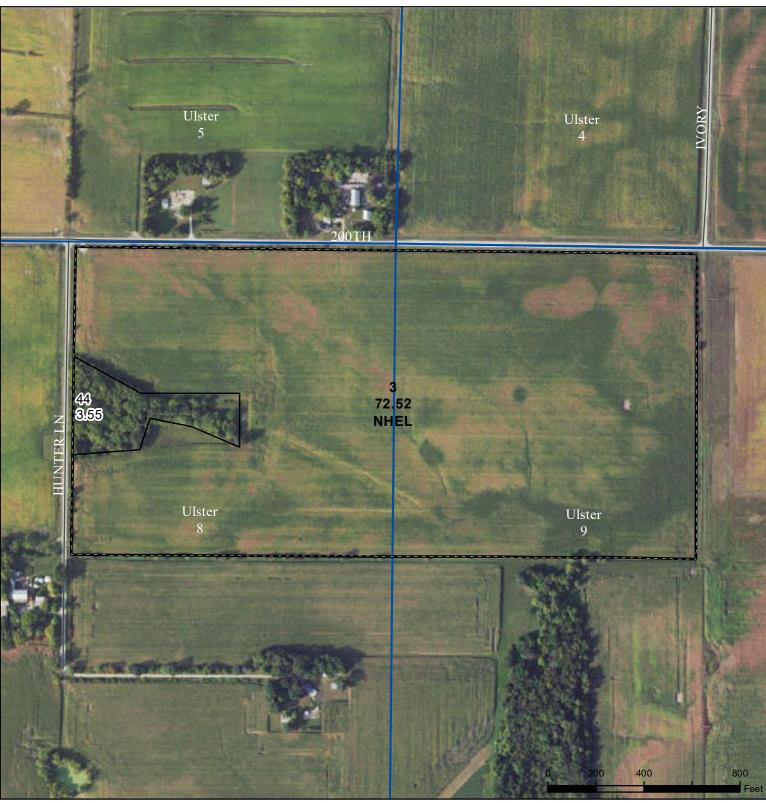

## Legend

Non-Cropland CRP

Cropland Tract Boundary — low a Roads

low a PLSS

- Wetland Determination Identifiers
  - Restricted Use
  - ✓ Limited Restrictions
- Exempt from Conservation Compliance Provisions United States Department of Agriculture (USDA) Farm Service Agency (FSA) maps are for FSA Program administration only. This map does not represent a legal survey or reflect actual ownership, rather it depicts the information provided directly from the producer and/or National Agricultural Imagery Program (NAIP) imagery. The producer accepts the data 'as is' and assumes all risks associated with its use. USDA-FSA assumes no responsibility for actual or consequential damage incurred as a result of any user's reliance on this data outside FSA

Tract Cropland Total: 72.52 acres

2019 Program Year Map Created May 03, 2019

> Farm **7709** Tract **12103**

- USDA is an equal opportunity provider, employer, and lender.
- Programs. Wetland identifiers do not represent the size, shape, or specific determination of the area. Refer to your original determination (CPA-026 and attached maps) for exact boundaries and determinations or contact USDA Natural Resources Conservation Service (NRCS).

|                           |                          | IGHT                                        |                                                |                          |                                 |                                         | Owners: TRENT C DIGHT                                                                                                                                                                                                                                                             |
|---------------------------|--------------------------|---------------------------------------------|------------------------------------------------|--------------------------|---------------------------------|-----------------------------------------|-----------------------------------------------------------------------------------------------------------------------------------------------------------------------------------------------------------------------------------------------------------------------------------|
|                           |                          |                                             |                                                |                          |                                 | s: 57.6                                 | <b>Total Base Acres:</b>                                                                                                                                                                                                                                                          |
|                           |                          |                                             | 0.0                                            | 40                       |                                 | 87                                      | SOYBEANS                                                                                                                                                                                                                                                                          |
|                           |                          |                                             | 0,0                                            | 121                      |                                 | 48,9                                    | CORN                                                                                                                                                                                                                                                                              |
|                           |                          |                                             | CCC-505<br>CRP Reduction                       | PLC<br>Yield             | CTAP Tran<br>Yield              | Base<br>Acreage                         | Сгор                                                                                                                                                                                                                                                                              |
|                           | 0,0                      | 0 0                                         | 0.0                                            |                          | 72.52                           | 0.0                                     | 0.0                                                                                                                                                                                                                                                                               |
|                           | Native<br>Sod            | MPL/FWp                                     | Double<br>Cropped                              | br                       | Effective<br>DCP Cropland       | Other<br>Conservation                   | State<br>Conservation C                                                                                                                                                                                                                                                           |
| 0.0                       | 0 0                      | 0.0                                         | 0.0                                            | e                        | 72.52                           | 72,52                                   | 76.07                                                                                                                                                                                                                                                                             |
| GRP                       | CRP<br>Cropland          | WRP/EWP                                     | WBP                                            |                          | DCP<br>Cropland                 | Cropland                                | Farmland                                                                                                                                                                                                                                                                          |
|                           |                          |                                             |                                                |                          |                                 |                                         | WL Violations: None                                                                                                                                                                                                                                                               |
|                           |                          |                                             |                                                |                          | wetland                         | Tract does not contain a wetland        | Wetland Status: Tract de                                                                                                                                                                                                                                                          |
|                           |                          |                                             |                                                |                          | lete                            | nations not comp                        | HEL Status: HEL Determinations not complete                                                                                                                                                                                                                                       |
|                           |                          |                                             |                                                |                          |                                 |                                         | BIA Range Unit Number:                                                                                                                                                                                                                                                            |
|                           |                          |                                             |                                                | ter                      | Description: 8 & 9-95-17 Ulster | Description:                            | Tract Number: 12103                                                                                                                                                                                                                                                               |
| eed to be an accurate and | his data is not guarantı | ng failures in MIDAS, t<br>or Farm Records. | of potential messagi<br>ne system of record fo | e. Because<br>which is t | e MIDAS system                  | ctracted from the wata contained in the | DISCLAIMER: This is data extracted from the web farm database. Because of potential messaging failures in MIDAS, this data is not guaranteed to be an accurate and complete representation of data contained in the MIDAS system, which is the system of record for Farm Records. |
| Page: 3 of 4              | Page:                    | cord                                        | Abbreviated 156 Farm Record                    | obreviat                 | A                               |                                         | Report ID: FSA-156EZ                                                                                                                                                                                                                                                              |
| 2017                      | Crop Year: 2017          |                                             | Farm Service Agency                            | Farn                     | 1                               |                                         | rioya                                                                                                                                                                                                                                                                             |
| Prepared: 5/24/17 7 29 AM | Prepared:                | ure                                         | U.S. Department of Agriculture                 | U.S, Dep                 |                                 |                                         | TOWA                                                                                                                                                                                                                                                                              |
| 7709                      | FARM: 7709               |                                             |                                                |                          |                                 |                                         |                                                                                                                                                                                                                                                                                   |
|                           |                          | (                                           |                                                |                          | C                               |                                         |                                                                                                                                                                                                                                                                                   |