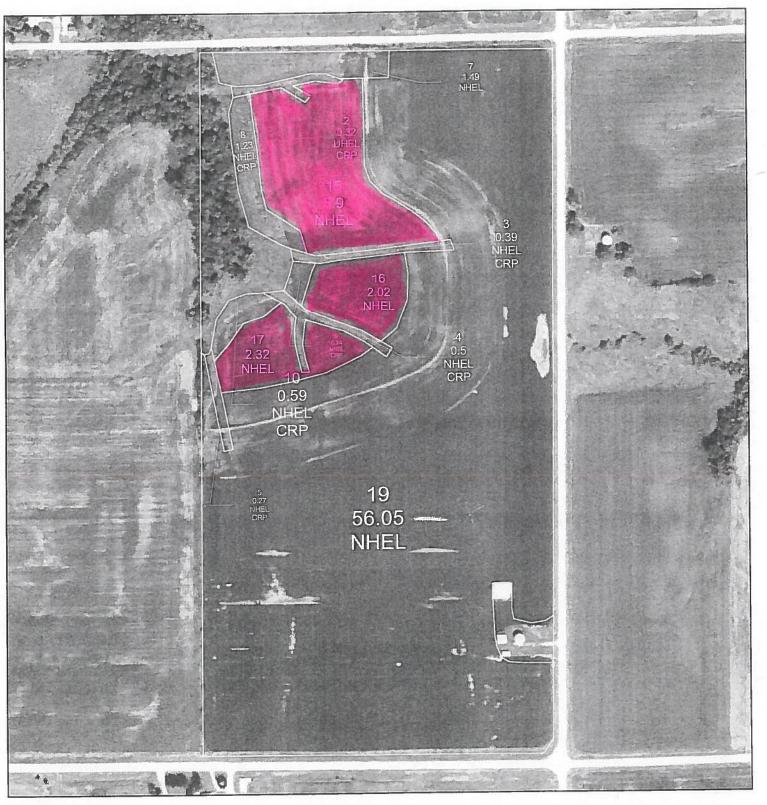

### NOTES

| Tract Number           | : | 714                                                            |
|------------------------|---|----------------------------------------------------------------|
| Description            | : | L1 SEC 12N PENN                                                |
| FSA Physical Location  | : | IOWA/JEFFERSON                                                 |
| ANSI Physical Location | : | IOWA/JEFFERSON                                                 |
| BIA Unit Range Number  | : |                                                                |
| HEL Status             | : | NHEL: No agricultural commodity planted on undetermined fields |
| Wetland Status         | : | Wetland determinations not complete                            |
| WL Violations          | : | None                                                           |
| Owners                 | : | LATHOL GUY ESTATE                                              |
| Other Producers        | : | None                                                           |
| Recon ID               | : | None                                                           |

|                    | Tract Land Data       |                        |                |      |       |                         |                           |  |
|--------------------|-----------------------|------------------------|----------------|------|-------|-------------------------|---------------------------|--|
| Farm Land          | Cropland              | DCP Cropland           | WBP            | WRP  | CRP   | GRP                     | Sugarcane                 |  |
| 75.96              | 71.32                 | 71.32                  | 0.00           | 0.00 | 15.27 | 0.00                    | 0.00                      |  |
| State Conservation | Other<br>Conservation | Effective DCP Cropland | Double Cropped | MPL  | EWP   | DCP Ag. Rel<br>Activity | Broken From<br>Native Sod |  |
| 0.00               | 0.00                  | 56.05                  | 0.00           | 0.00 | 0.00  | 0.00                    | 0.00                      |  |

### Abbreviated 156 Farm Record

Crop Year : 2020

| DCP Crop Data       |            |                                |           |  |  |  |
|---------------------|------------|--------------------------------|-----------|--|--|--|
| Tract 714 Continued |            |                                |           |  |  |  |
| Crop Name           | Base Acres | CCC-505 CRP Reduction<br>Acres | PLC Yield |  |  |  |
| Corn                | 48.16      | 0.00                           | 137       |  |  |  |
| Soybeans            | 7.89       | 0.00                           | 46        |  |  |  |
| TOTAL               | 56.05      | 0.00                           |           |  |  |  |