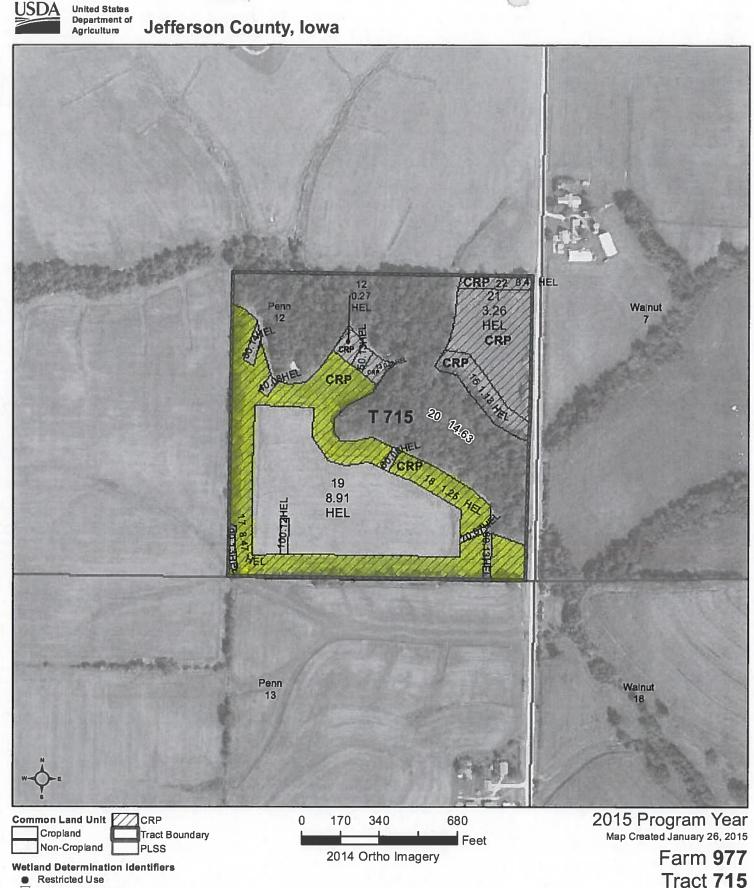

#### NOTES

| Tract Number           | : | 715                                                            |
|------------------------|---|----------------------------------------------------------------|
| Description            | : | L2 SE 1/4 SEC 12 WALNUT                                        |
| FSA Physical Location  | : | IOWA/JEFFERSON                                                 |
| ANSI Physical Location | : | IOWA/JEFFERSON                                                 |
| BIA Unit Range Number  | : |                                                                |
| HEL Status             | : | HEL field on tract. Conservation system being actively applied |
| Wetland Status         | : | Wetland determinations not complete                            |
| WL Violations          | : | None                                                           |
| Owners                 | : | LATHOL GUY ESTATE                                              |
| Other Producers        | : | None                                                           |
| Recon ID               | : | None                                                           |

|                    | I ract Land Data      |                        |                |      |       |                         |                           |  |  |
|--------------------|-----------------------|------------------------|----------------|------|-------|-------------------------|---------------------------|--|--|
| Farm Land          | Cropland              | DCP Cropland           | WBP            | WRP  | CRP   | GRP                     | Sugarcane                 |  |  |
| 39.42              | 24.79                 | 24.79                  | 0.00           | 0.00 | 15.76 | 0.00                    | 0.00                      |  |  |
| State Conservation | Other<br>Conservation | Effective DCP Cropland | Double Cropped | MPL  | EWP   | DCP Ag. Rel<br>Activity | Broken From<br>Native Sod |  |  |
| 0.00               | 0.00                  | 9.03                   | 0.00           | 0.00 | 0.00  | 0.00                    | 0.00                      |  |  |

| DCP Crop Data |            |                                |           |  |  |  |  |
|---------------|------------|--------------------------------|-----------|--|--|--|--|
| Crop Name     | Base Acres | CCC-505 CRP Reduction<br>Acres | PLC Yield |  |  |  |  |
| Corn          | 8.94       | 0.00                           | 137       |  |  |  |  |
| Soybeans      | 0.01       | 0.70                           | 46        |  |  |  |  |
| TOTAL         | 8.95       | 0.70                           |           |  |  |  |  |
| NOTES         |            |                                |           |  |  |  |  |
|               |            |                                |           |  |  |  |  |