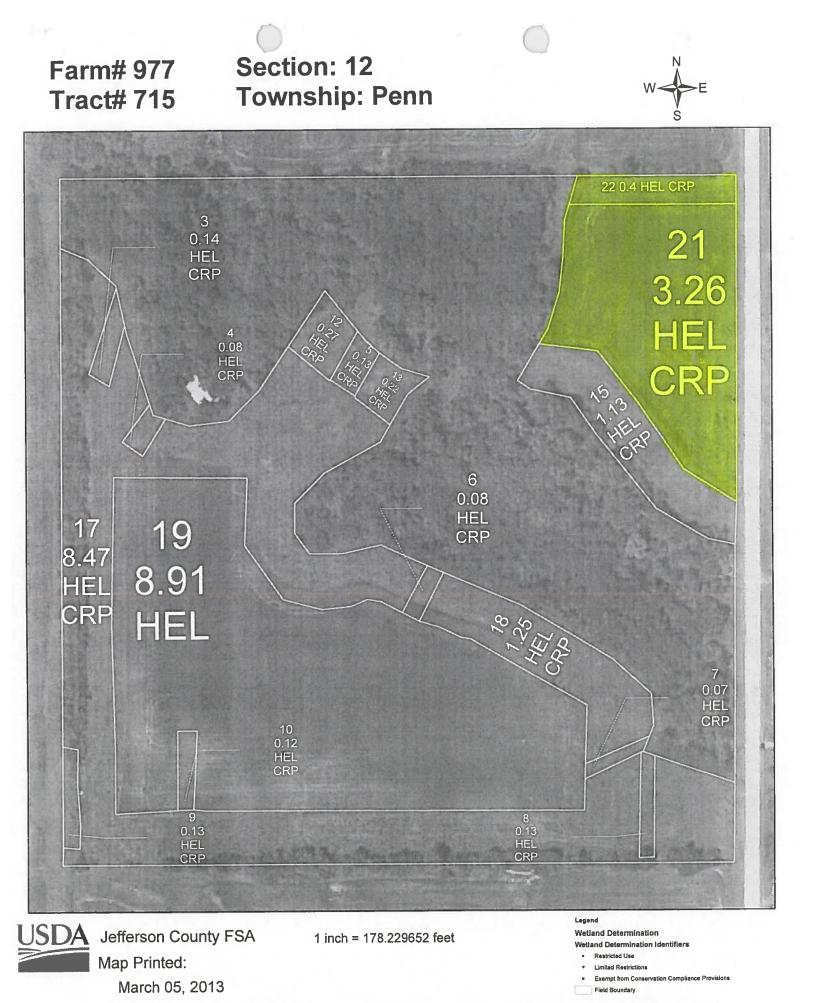

#### NOTES

| Tract Number           | : | 715                                                            |
|------------------------|---|----------------------------------------------------------------|
| Description            | : | L2 SE 1/4 SEC 12 WALNUT                                        |
| FSA Physical Location  | : | IOWA/JEFFERSON                                                 |
| ANSI Physical Location | : | IOWA/JEFFERSON                                                 |
| BIA Unit Range Number  | : |                                                                |
| HEL Status             | : | HEL field on tract. Conservation system being actively applied |
| Wetland Status         | : | Wetland determinations not complete                            |
| WL Violations          | : | None                                                           |
| Owners                 | : | LATHOL GUY ESTATE                                              |
| Other Producers        | : | None                                                           |
| Recon ID               | : | None                                                           |

|                    | I ract Land Data      |                        |                |      |       |                         |                           |  |  |
|--------------------|-----------------------|------------------------|----------------|------|-------|-------------------------|---------------------------|--|--|
| Farm Land          | Cropland              | DCP Cropland           | WBP            | WRP  | CRP   | GRP                     | Sugarcane                 |  |  |
| 39.42              | 24.79                 | 24.79                  | 0.00           | 0.00 | 15.76 | 0.00                    | 0.00                      |  |  |
| State Conservation | Other<br>Conservation | Effective DCP Cropland | Double Cropped | MPL  | EWP   | DCP Ag. Rel<br>Activity | Broken From<br>Native Sod |  |  |
| 0.00               | 0.00                  | 9.03                   | 0.00           | 0.00 | 0.00  | 0.00                    | 0.00                      |  |  |

| DCP Crop Data |            |                                |           |  |  |  |  |
|---------------|------------|--------------------------------|-----------|--|--|--|--|
| Crop Name     | Base Acres | CCC-505 CRP Reduction<br>Acres | PLC Yield |  |  |  |  |
| Corn          | 8.94       | 0.00                           | 137       |  |  |  |  |
| Soybeans      | 0.01       | 0.70                           | 46        |  |  |  |  |
| TOTAL         | 8.95       | 0.70                           |           |  |  |  |  |
| NOTES         |            |                                |           |  |  |  |  |
|               |            |                                |           |  |  |  |  |