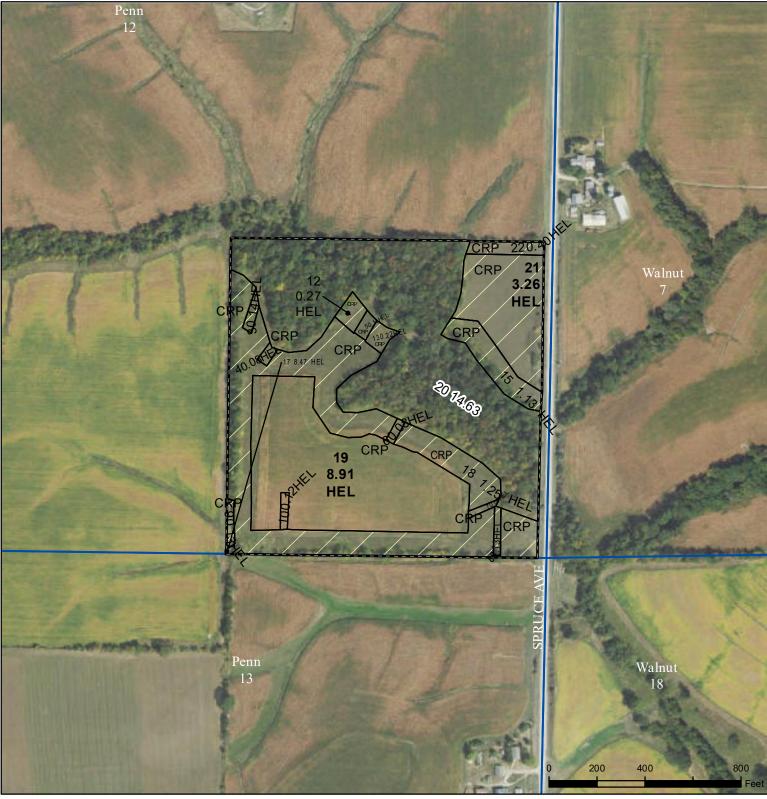

#### NOTES

| Tract Number           | : | 715                                                            |
|------------------------|---|----------------------------------------------------------------|
| Description            | : | L2 SE 1/4 SEC 12 WALNUT                                        |
| FSA Physical Location  | : | IOWA/JEFFERSON                                                 |
| ANSI Physical Location | : | IOWA/JEFFERSON                                                 |
| BIA Unit Range Number  | : |                                                                |
| HEL Status             | : | HEL field on tract. Conservation system being actively applied |
| Wetland Status         | : | Wetland determinations not complete                            |
| WL Violations          | : | None                                                           |
| Owners                 | : | LATHOL GUY ESTATE                                              |
| Other Producers        | : | None                                                           |
| Recon ID               | : | None                                                           |

|                    | I ract Land Data      |                        |                |      |       |                         |                           |  |  |
|--------------------|-----------------------|------------------------|----------------|------|-------|-------------------------|---------------------------|--|--|
| Farm Land          | Cropland              | DCP Cropland           | WBP            | WRP  | CRP   | GRP                     | Sugarcane                 |  |  |
| 39.42              | 24.79                 | 24.79                  | 0.00           | 0.00 | 15.76 | 0.00                    | 0.00                      |  |  |
| State Conservation | Other<br>Conservation | Effective DCP Cropland | Double Cropped | MPL  | EWP   | DCP Ag. Rel<br>Activity | Broken From<br>Native Sod |  |  |
| 0.00               | 0.00                  | 9.03                   | 0.00           | 0.00 | 0.00  | 0.00                    | 0.00                      |  |  |

| DCP Crop Data |            |                                |           |  |  |  |  |
|---------------|------------|--------------------------------|-----------|--|--|--|--|
| Crop Name     | Base Acres | CCC-505 CRP Reduction<br>Acres | PLC Yield |  |  |  |  |
| Corn          | 8.94       | 0.00                           | 137       |  |  |  |  |
| Soybeans      | 0.01       | 0.70                           | 46        |  |  |  |  |
| TOTAL         | 8.95       | 0.70                           |           |  |  |  |  |
| NOTES         |            |                                |           |  |  |  |  |
|               |            |                                |           |  |  |  |  |