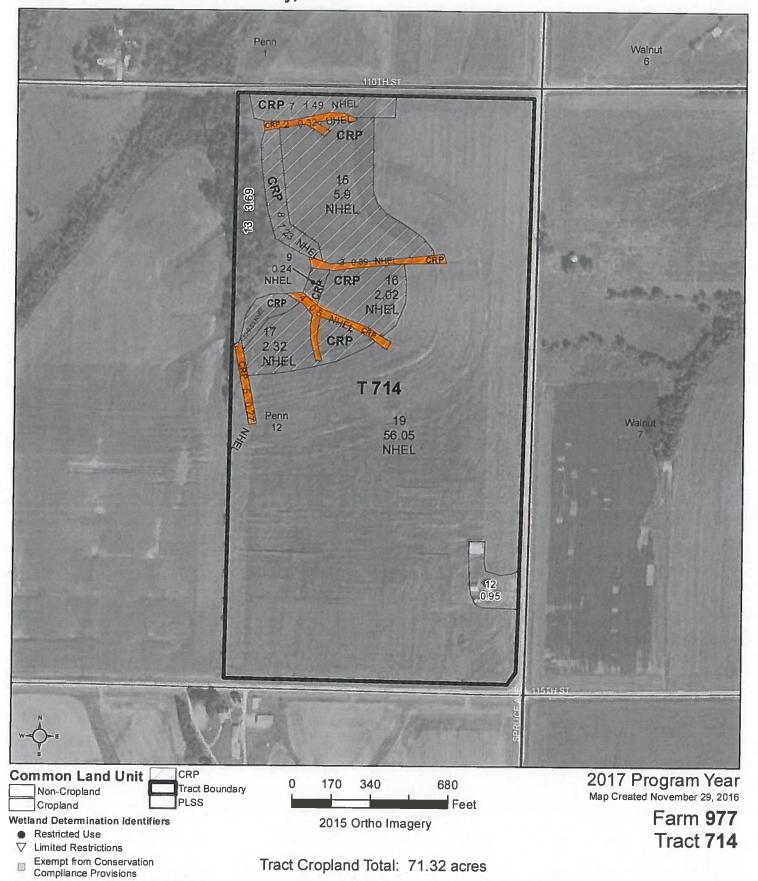

### NOTES

| Tract Number           | : | 714                                                            |
|------------------------|---|----------------------------------------------------------------|
| Description            | : | L1 SEC 12N PENN                                                |
| FSA Physical Location  | : | IOWA/JEFFERSON                                                 |
| ANSI Physical Location | : | IOWA/JEFFERSON                                                 |
| BIA Unit Range Number  | : |                                                                |
| HEL Status             | : | NHEL: No agricultural commodity planted on undetermined fields |
| Wetland Status         | : | Wetland determinations not complete                            |
| WL Violations          | : | None                                                           |
| Owners                 | : | LATHOL GUY ESTATE                                              |
| Other Producers        | : | None                                                           |
| Recon ID               | : | None                                                           |

|                    | Tract Land Data       |                        |                |      |       |                         |                           |  |
|--------------------|-----------------------|------------------------|----------------|------|-------|-------------------------|---------------------------|--|
| Farm Land          | Cropland              | DCP Cropland           | WBP            | WRP  | CRP   | GRP                     | Sugarcane                 |  |
| 75.96              | 71.32                 | 71.32                  | 0.00           | 0.00 | 15.27 | 0.00                    | 0.00                      |  |
| State Conservation | Other<br>Conservation | Effective DCP Cropland | Double Cropped | MPL  | EWP   | DCP Ag. Rel<br>Activity | Broken From<br>Native Sod |  |
| 0.00               | 0.00                  | 56.05                  | 0.00           | 0.00 | 0.00  | 0.00                    | 0.00                      |  |

### Abbreviated 156 Farm Record

Crop Year : 2020

| DCP Crop Data       |            |                                |           |  |  |  |
|---------------------|------------|--------------------------------|-----------|--|--|--|
| Tract 714 Continued |            |                                |           |  |  |  |
| Crop Name           | Base Acres | CCC-505 CRP Reduction<br>Acres | PLC Yield |  |  |  |
| Corn                | 48.16      | 0.00                           | 137       |  |  |  |
| Soybeans            | 7.89       | 0.00                           | 46        |  |  |  |
| TOTAL               | 56.05      | 0.00                           |           |  |  |  |