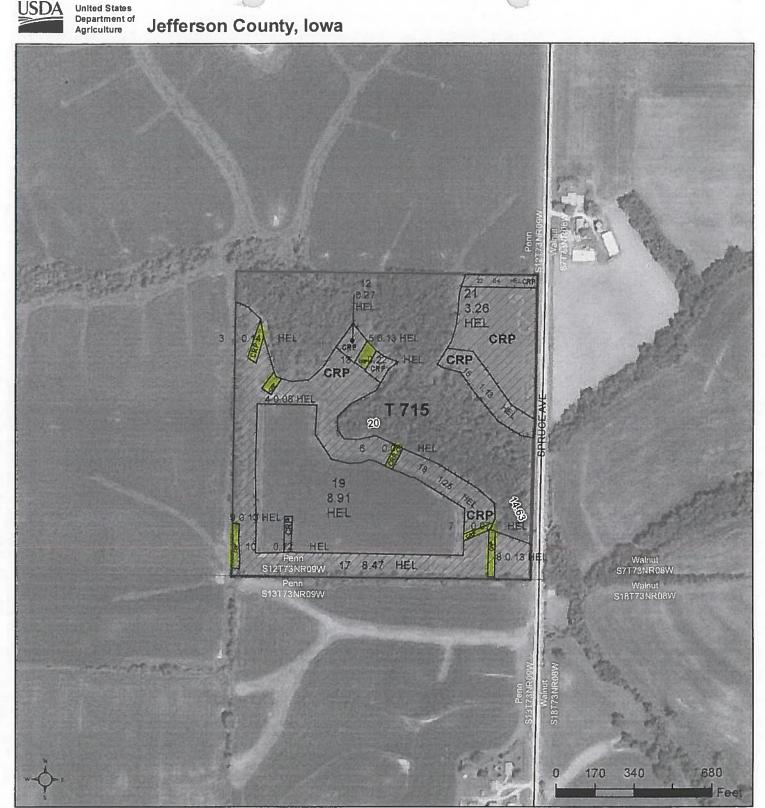

#### NOTES

| Tract Number           | : | 715                                                            |
|------------------------|---|----------------------------------------------------------------|
| Description            | : | L2 SE 1/4 SEC 12 WALNUT                                        |
| FSA Physical Location  | : | IOWA/JEFFERSON                                                 |
| ANSI Physical Location | : | IOWA/JEFFERSON                                                 |
| BIA Unit Range Number  | : |                                                                |
| HEL Status             | : | HEL field on tract. Conservation system being actively applied |
| Wetland Status         | : | Wetland determinations not complete                            |
| WL Violations          | : | None                                                           |
| Owners                 | : | LATHOL GUY ESTATE                                              |
| Other Producers        | : | None                                                           |
| Recon ID               | : | None                                                           |

|                    | I ract Land Data      |                        |                |      |       |                         |                           |  |  |
|--------------------|-----------------------|------------------------|----------------|------|-------|-------------------------|---------------------------|--|--|
| Farm Land          | Cropland              | DCP Cropland           | WBP            | WRP  | CRP   | GRP                     | Sugarcane                 |  |  |
| 39.42              | 24.79                 | 24.79                  | 0.00           | 0.00 | 15.76 | 0.00                    | 0.00                      |  |  |
| State Conservation | Other<br>Conservation | Effective DCP Cropland | Double Cropped | MPL  | EWP   | DCP Ag. Rel<br>Activity | Broken From<br>Native Sod |  |  |
| 0.00               | 0.00                  | 9.03                   | 0.00           | 0.00 | 0.00  | 0.00                    | 0.00                      |  |  |

| DCP Crop Data |            |                                |           |  |  |  |  |
|---------------|------------|--------------------------------|-----------|--|--|--|--|
| Crop Name     | Base Acres | CCC-505 CRP Reduction<br>Acres | PLC Yield |  |  |  |  |
| Corn          | 8.94       | 0.00                           | 137       |  |  |  |  |
| Soybeans      | 0.01       | 0.70                           | 46        |  |  |  |  |
| TOTAL         | 8.95       | 0.70                           |           |  |  |  |  |
| NOTES         |            |                                |           |  |  |  |  |
|               |            |                                |           |  |  |  |  |