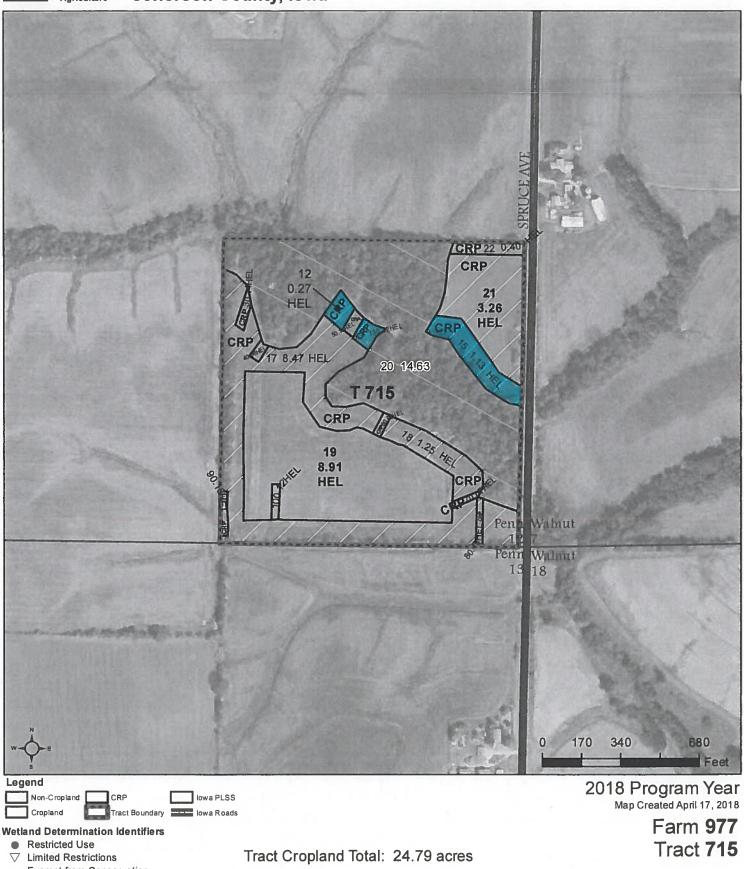

#### NOTES

| Tract Number           | : | 715                                                            |
|------------------------|---|----------------------------------------------------------------|
| Description            | : | L2 SE 1/4 SEC 12 WALNUT                                        |
| FSA Physical Location  | : | IOWA/JEFFERSON                                                 |
| ANSI Physical Location | : | IOWA/JEFFERSON                                                 |
| BIA Unit Range Number  | : |                                                                |
| HEL Status             | : | HEL field on tract. Conservation system being actively applied |
| Wetland Status         | : | Wetland determinations not complete                            |
| WL Violations          | : | None                                                           |
| Owners                 | : | LATHOL GUY ESTATE                                              |
| Other Producers        | : | None                                                           |
| Recon ID               | : | None                                                           |

|                    | I ract Land Data      |                        |                |      |       |                         |                           |  |  |
|--------------------|-----------------------|------------------------|----------------|------|-------|-------------------------|---------------------------|--|--|
| Farm Land          | Cropland              | DCP Cropland           | WBP            | WRP  | CRP   | GRP                     | Sugarcane                 |  |  |
| 39.42              | 24.79                 | 24.79                  | 0.00           | 0.00 | 15.76 | 0.00                    | 0.00                      |  |  |
| State Conservation | Other<br>Conservation | Effective DCP Cropland | Double Cropped | MPL  | EWP   | DCP Ag. Rel<br>Activity | Broken From<br>Native Sod |  |  |
| 0.00               | 0.00                  | 9.03                   | 0.00           | 0.00 | 0.00  | 0.00                    | 0.00                      |  |  |

| DCP Crop Data |            |                                |           |  |  |  |  |
|---------------|------------|--------------------------------|-----------|--|--|--|--|
| Crop Name     | Base Acres | CCC-505 CRP Reduction<br>Acres | PLC Yield |  |  |  |  |
| Corn          | 8.94       | 0.00                           | 137       |  |  |  |  |
| Soybeans      | 0.01       | 0.70                           | 46        |  |  |  |  |
| TOTAL         | 8.95       | 0.70                           |           |  |  |  |  |
| NOTES         |            |                                |           |  |  |  |  |
|               |            |                                |           |  |  |  |  |