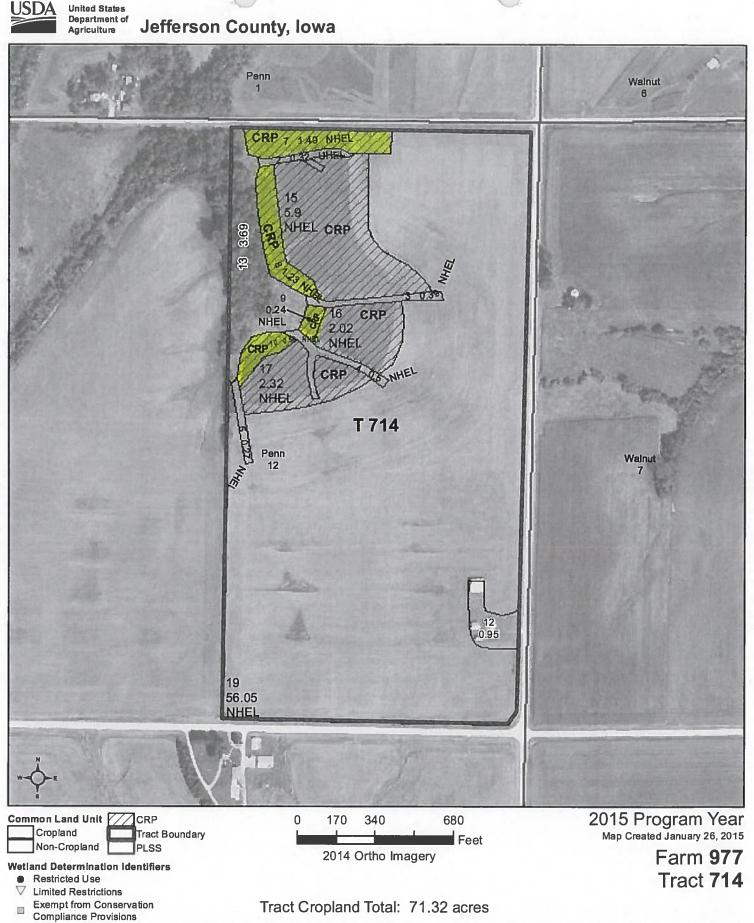

### NOTES

| Tract Number           | : | 714                                                            |
|------------------------|---|----------------------------------------------------------------|
| Description            | : | L1 SEC 12N PENN                                                |
| FSA Physical Location  | : | IOWA/JEFFERSON                                                 |
| ANSI Physical Location | : | IOWA/JEFFERSON                                                 |
| BIA Unit Range Number  | : |                                                                |
| HEL Status             | : | NHEL: No agricultural commodity planted on undetermined fields |
| Wetland Status         | : | Wetland determinations not complete                            |
| WL Violations          | : | None                                                           |
| Owners                 | : | LATHOL GUY ESTATE                                              |
| Other Producers        | : | None                                                           |
| Recon ID               | : | None                                                           |

|                    | Tract Land Data       |                        |                |      |       |                         |                           |  |
|--------------------|-----------------------|------------------------|----------------|------|-------|-------------------------|---------------------------|--|
| Farm Land          | Cropland              | DCP Cropland           | WBP            | WRP  | CRP   | GRP                     | Sugarcane                 |  |
| 75.96              | 71.32                 | 71.32                  | 0.00           | 0.00 | 15.27 | 0.00                    | 0.00                      |  |
| State Conservation | Other<br>Conservation | Effective DCP Cropland | Double Cropped | MPL  | EWP   | DCP Ag. Rel<br>Activity | Broken From<br>Native Sod |  |
| 0.00               | 0.00                  | 56.05                  | 0.00           | 0.00 | 0.00  | 0.00                    | 0.00                      |  |

### Abbreviated 156 Farm Record

Crop Year : 2020

| DCP Crop Data       |            |                                |           |  |  |  |
|---------------------|------------|--------------------------------|-----------|--|--|--|
| Tract 714 Continued |            |                                |           |  |  |  |
| Crop Name           | Base Acres | CCC-505 CRP Reduction<br>Acres | PLC Yield |  |  |  |
| Corn                | 48.16      | 0.00                           | 137       |  |  |  |
| Soybeans            | 7.89       | 0.00                           | 46        |  |  |  |
| TOTAL               | 56.05      | 0.00                           |           |  |  |  |