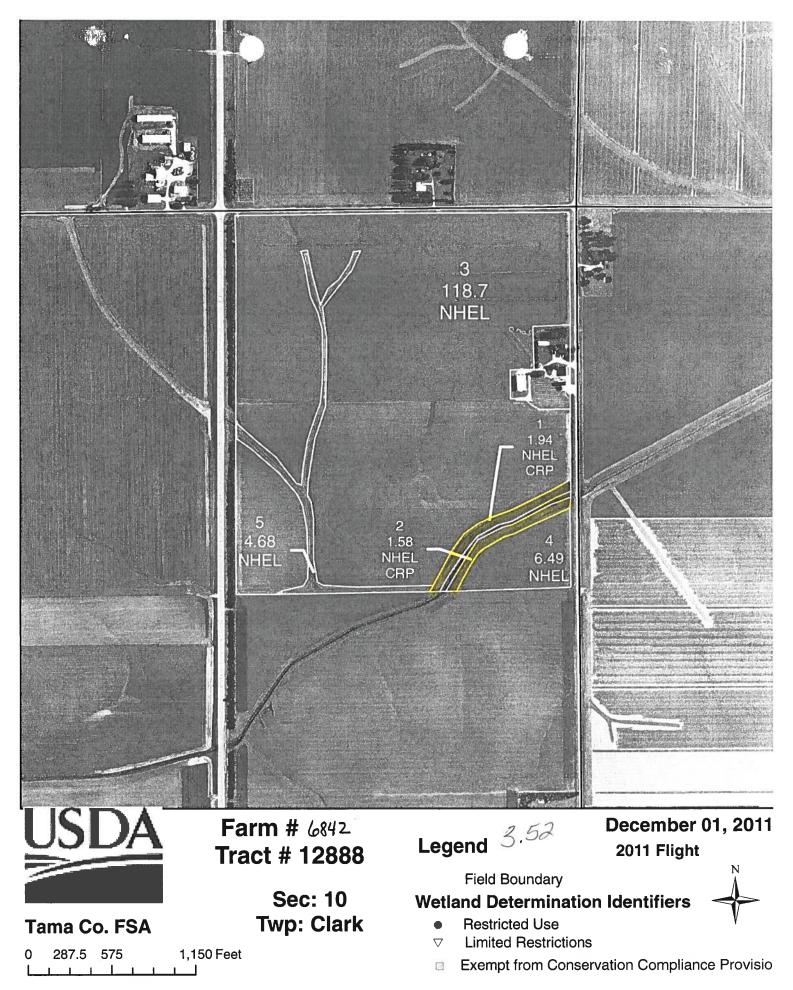

#### NOTES

| Tract Number                  | : | 12888                                                          |
|-------------------------------|---|----------------------------------------------------------------|
| Description                   | : | NE1/4 Clark Sec. 10                                            |
| FSA Physical Location         | : | IOWA/TAMA                                                      |
| <b>ANSI Physical Location</b> | : | IOWA/TAMA                                                      |
| BIA Unit Range Number         | : |                                                                |
| HEL Status                    | : | NHEL: No agricultural commodity planted on undetermined fields |
| Wetland Status                | : | Wetland determinations not complete                            |
| WL Violations                 | : | None                                                           |

### Tract 12888 Continued ...

| Owners          |
|-----------------|
| Other Producers |

: RICHARD & CAROL LORENZEN TRUST : None

Recon ID

: None : None

| Tract Land Data    |                       |                        |                |      |      |                         |                           |  |
|--------------------|-----------------------|------------------------|----------------|------|------|-------------------------|---------------------------|--|
| Farm Land          | Cropland              | DCP Cropland           | WBP            | WRP  | CRP  | GRP                     | Sugarcane                 |  |
| 138.27             | 133.39                | 133.39                 | 0.00           | 0.00 | 3.52 | 0.00                    | 0.00                      |  |
| State Conservation | Other<br>Conservation | Effective DCP Cropland | Double Cropped | MPL  | EWP  | DCP Ag. Rel<br>Activity | Broken From<br>Native Sod |  |
| 0.00               | 0.00                  | 129.87                 | 0.00           | 0.00 | 0.00 | 0.00                    | 0.00                      |  |