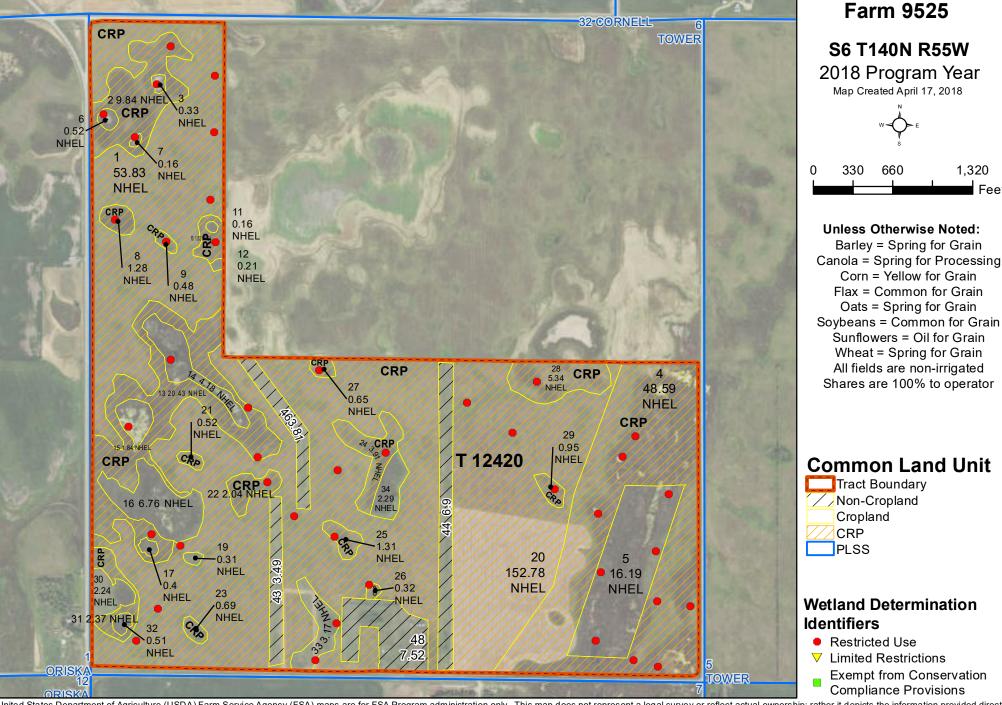

## **Cass County, North Dakota**

United States Department of Agriculture (USDA) Farm Service Agency (FSA) maps are for FSA Program administration only. This map does not represent a legal survey or reflect actual ownership; rather it depicts the information provided directly from the producer and/or National Agricultural Imagery Program (NAIP) imagery. The producer accepts the data 'as is' and assumes all risks associated with its use. USDA-FSA assumes no responsibility for actual or consequential damage incurred as a result of any user's reliance on this data outside FSA Programs. Wetland identifiers do not represent the size, shape, or specific determination of the area. Refer to your original determination (CPA-026 and attached maps) for exact boundaries and determinations or contact USDA Natural Resources Conservation Service (NRCS). The imagery displayed on this map was collected in calendar year 2017.