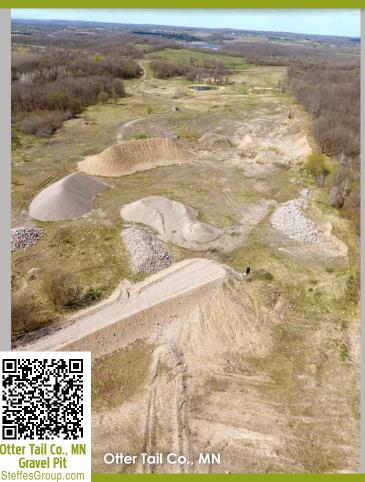

# Timed Online Auction Thursday, June 8, 8AM-11AM & 12PM

**Gravel Pit Auctions** 

Otter Tail Co., MN

or scan the code! This is a great opportunity for a regional or local aggregate/construction

firm to purchase two gravel pits with standing material and material yet to be mined in the heart of lakes country and near Twin Valley, MN. Please call to inspect the pits for material testing and exploration purposes.

# Otter Tail & Norman County, MN

**Gravel Pits** 

Contact Max Steffes 701.237.9173 701.212.2849

2000 Main Avenue East, West Fargo, ND 58078 Max Steffes MN14-031, Scott Steffes MN14-51, Brad Olstad MN14-70