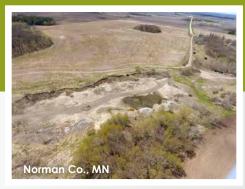

# Otter Tail & Norman County, MN

**Gravel Pits** 

Contact Max Steffes 701.237.9173 701.212.2849

2000 Main Avenue East, West Fargo, ND 58078 Max Steffes MN14-031, Scott Steffes MN14-51, Brad Olstad MN14-70

### Norman County, MN Gravel Pit • Legal Description: N ½ NE ¼ Section 33 & S ½ NW ¼ NW ¼ Section 34-144-43 • Deeded Acres: 100+/- • CRP Acres: 40+/-• Tillable Acres: 8+/- • Farm Lease Rental Income: \$2,470 • 2017 Taxes: \$1,198 27 28 T144 R43 T144 R43 Fossum Fossum 34 T144 R43 7.53 T144 R43 Fossum UHEL Fossum 27.46 HEL Common Land Unit // Non-Cropland Cropland CRP Tract Boundary PLSS Wetland Determination **Identifiers** Restricted Use Limited Restrictions Exempt from Conservation Compliance Provisions