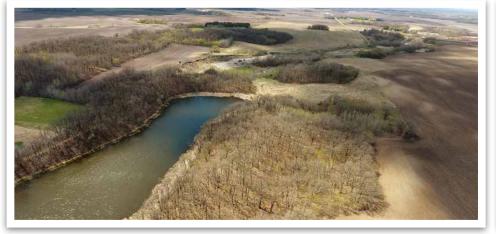

# Timed Online Auction Thursday, June 8, 8AM-11AM & 12PM

**Gravel Pit Auctions** 

Otter Tail Co., MN

or scan the code! This is a great opportunity for a regional or local aggregate/construction

firm to purchase two gravel pits with standing material and material yet to be mined in the heart of lakes country and near Twin Valley, MN. Please call to inspect the pits for material testing and exploration purposes.

# Otter Tail & Norman County, MN

**Gravel Pits** 

Contact Max Steffes 701.237.9173 701.212.2849

2000 Main Avenue East, West Fargo, ND 58078 Max Steffes MN14-031, Scott Steffes MN14-51, Brad Olstad MN14-70

### Norman County, MN Gravel Pit • Legal Description: N ½ NE ¼ Section 33 & S ½ NW ¼ NW ¼ Section 34-144-43 • Deeded Acres: 100+/- • CRP Acres: 40+/-• Tillable Acres: 8+/- • Farm Lease Rental Income: \$2,470 • 2017 Taxes: \$1,198 27 28 T144 R43 T144 R43 Fossum Fossum 34 T144 R43 7.53 T144 R43 Fossum UHEL Fossum 27.46 HEL Common Land Unit // Non-Cropland Cropland CRP Tract Boundary PLSS Wetland Determination **Identifiers** Restricted Use Limited Restrictions Exempt from Conservation Compliance Provisions