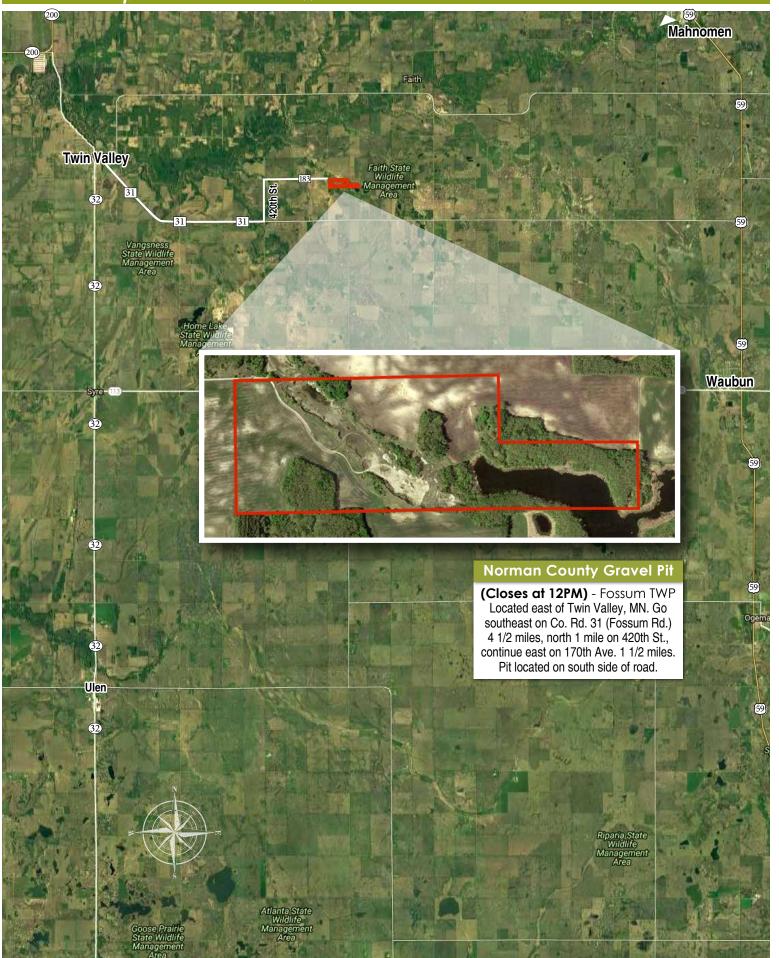

### Norman County, MN Gravel Pit • Legal Description: N ½ NE ¼ Section 33 & S ½ NW ¼ NW ¼ Section 34-144-43 • Deeded Acres: 100+/- • CRP Acres: 40+/-• Tillable Acres: 8+/- • Farm Lease Rental Income: \$2,470 • 2017 Taxes: \$1,198 27 28 T144 R43 T144 R43 Fossum Fossum 34 T144 R43 7.53 T144 R43 Fossum UHEL Fossum 27.46 HEL Common Land Unit // Non-Cropland Cropland CRP Tract Boundary PLSS Wetland Determination **Identifiers** Restricted Use Limited Restrictions Exempt from Conservation Compliance Provisions