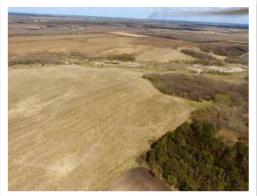

# Timed Online Auction Thursday, June 8, 8AM-11AM & 12PM

**Gravel Pit Auctions** 

Otter Tail Co., MN

or scan the code! This is a great opportunity for a regional or local aggregate/construction

firm to purchase two gravel pits with standing material and material yet to be mined in the heart of lakes country and near Twin Valley, MN. Please call to inspect the pits for material testing and exploration purposes.

# Otter Tail & Norman County, MN

**Gravel Pits** 

Contact Max Steffes 701.237.9173 701.212.2849

2000 Main Avenue East, West Fargo, ND 58078 Max Steffes MN14-031, Scott Steffes MN14-51, Brad Olstad MN14-70