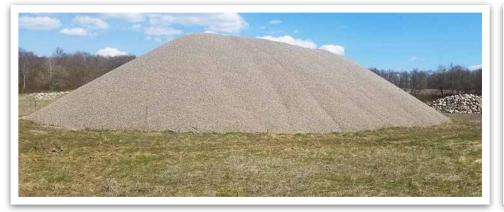

# Timed Online Auction Thursday, June 8, 8AM-11AM & 12PM

**Gravel Pit Auctions** 

Otter Tail Co., MN

or scan the code! This is a great opportunity for a regional or local aggregate/construction

firm to purchase two gravel pits with standing material and material yet to be mined in the heart of lakes country and near Twin Valley, MN. Please call to inspect the pits for material testing and exploration purposes.