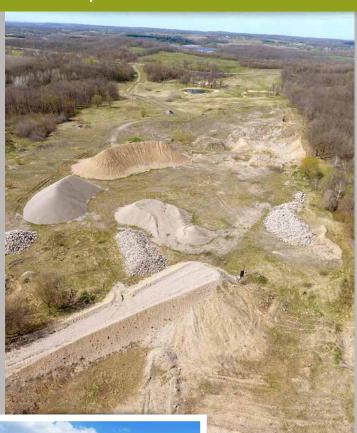

# Timed Online Auction Thursday, June 8, 8AM-11AM & 12PM

**Gravel Pit Auctions** 

Otter Tail Co., MN

or scan the code! This is a great opportunity for a regional or local aggregate/construction

firm to purchase two gravel pits with standing material and material yet to be mined in the heart of lakes country and near Twin Valley, MN. Please call to inspect the pits for material testing and exploration purposes.

# Otter Tail & Norman County, MN

**Gravel Pits** 

Contact Max Steffes 701.237.9173 701.212.2849

2000 Main Avenue East, West Fargo, ND 58078 Max Steffes MN14-031, Scott Steffes MN14-51, Brad Olstad MN14-70