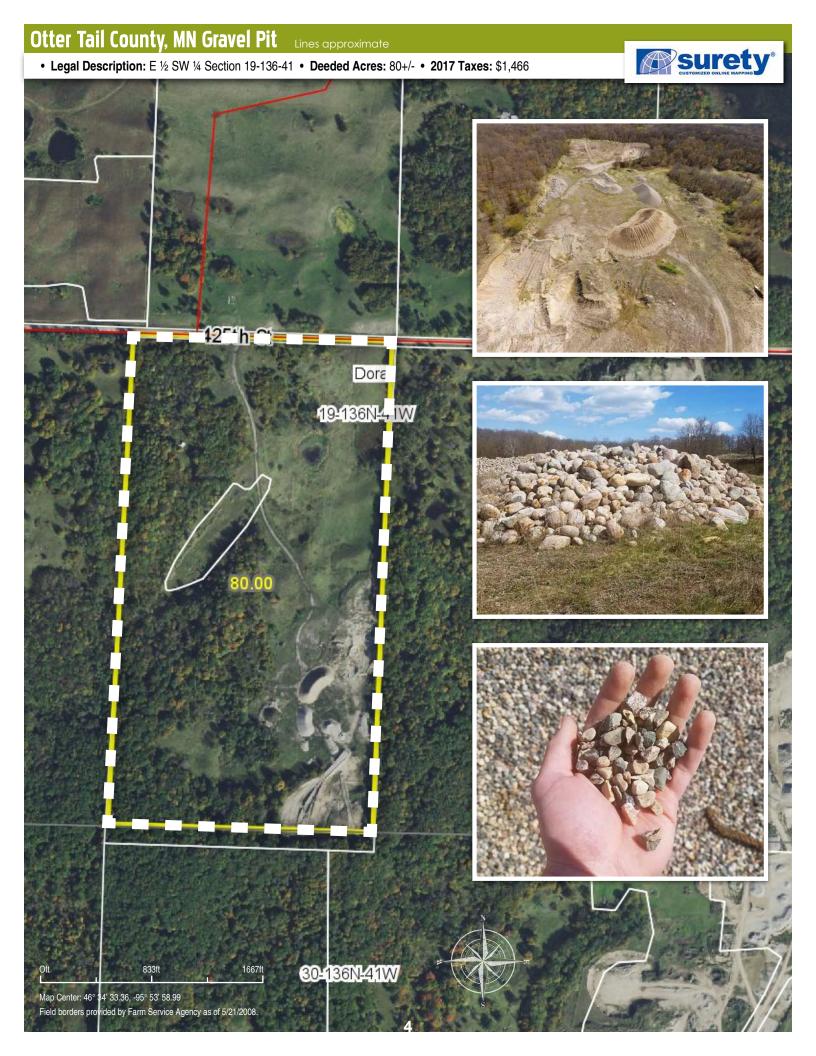

**BOE PROPERTIES I LLC** 

Tax Desc: Sect-19 Twp-136 Range-041 E1/2 SW1/4

| 20     | 17 Property                                                                                                                 | Tax State                                | ement                        |
|--------|-----------------------------------------------------------------------------------------------------------------------------|------------------------------------------|------------------------------|
|        | VALUES A                                                                                                                    | ND CLASSIFICATION                        | NC                           |
| Step 1 | Taxes Payable Year<br>Classification                                                                                        | 2016<br>AG NHSTD<br>RVL NHSTD<br>INDUSTR | 2017<br>RVL NHSTD<br>INDUSTR |
|        | Estimated Market Value Improvements Excluded Homestead Exclusion Taxable Market Value New Improvements / Expired Exclusions | 140,800<br>140,800                       | 136,700<br>136,700           |
|        | Sent                                                                                                                        | in March 2016                            |                              |
| Step 2 | Proposed Tax                                                                                                                | OPOSED TAX                               | 1,470.00                     |
|        | Sent ii                                                                                                                     | November 2016                            |                              |
| Step 3 | First-half Taxes Second-half Taxes Total Taxes due in 2017                                                                  | TY TAX STATEMEN                          | 733.00<br>733.00<br>1,466.00 |