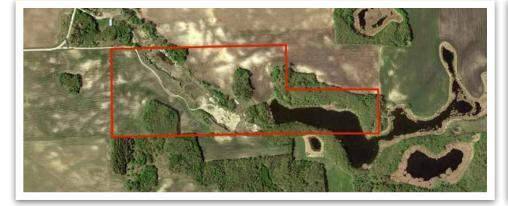

### Norman County, MN Gravel Pit • Legal Description: N ½ NE ¼ Section 33 & S ½ NW ¼ NW ¼ Section 34-144-43 • Deeded Acres: 100+/- • CRP Acres: 40+/-• Tillable Acres: 8+/- • Farm Lease Rental Income: \$2,470 • 2017 Taxes: \$1,198 27 28 T144 R43 T144 R43 Fossum Fossum 34 T144 R43 7.53 T144 R43 Fossum UHEL Fossum 27.46 HEL Common Land Unit // Non-Cropland Cropland CRP Tract Boundary PLSS Wetland Determination **Identifiers** Restricted Use Limited Restrictions Exempt from Conservation Compliance Provisions