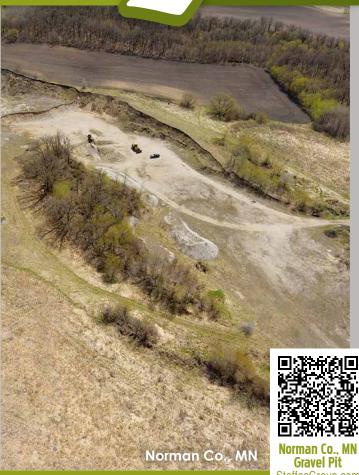

# Otter Tail & Norman County, MN

**Gravel Pits** 

Contact Max Steffes 701.237.9173 701.212.2849

2000 Main Avenue East, West Fargo, ND 58078 Max Steffes MN14-031, Scott Steffes MN14-51, Brad Olstad MN14-70

### Norman County, MN Gravel Pit • Legal Description: N ½ NE ¼ Section 33 & S ½ NW ¼ NW ¼ Section 34-144-43 • Deeded Acres: 100+/- • CRP Acres: 40+/-• Tillable Acres: 8+/- • Farm Lease Rental Income: \$2,470 • 2017 Taxes: \$1,198 27 28 T144 R43 T144 R43 Fossum Fossum 34 T144 R43 7.53 T144 R43 Fossum UHEL Fossum 27.46 HEL Common Land Unit // Non-Cropland Cropland CRP Tract Boundary PLSS Wetland Determination **Identifiers** Restricted Use Limited Restrictions Exempt from Conservation Compliance Provisions