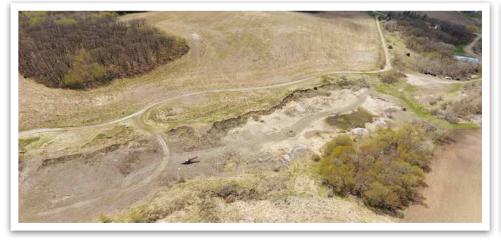

# Timed Online Auction Thursday, June 8, 8AM-11AM & 12PM

**Gravel Pit Auctions** 

Otter Tail Co., MN

or scan the code! This is a great opportunity for a regional or local aggregate/construction

firm to purchase two gravel pits with standing material and material yet to be mined in the heart of lakes country and near Twin Valley, MN. Please call to inspect the pits for material testing and exploration purposes.

# Otter Tail & Norman County, MN

**Gravel Pits** 

Contact Max Steffes 701.237.9173 701.212.2849

2000 Main Avenue East, West Fargo, ND 58078 Max Steffes MN14-031, Scott Steffes MN14-51, Brad Olstad MN14-70