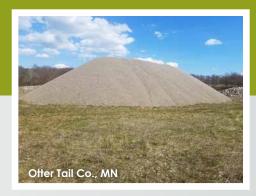

# Timed Online Auction Thursday, June 8, 8AM-11AM & 12PM

**Gravel Pit Auctions** 

Otter Tail Co., MN

or scan the code! This is a great opportunity for a regional or local aggregate/construction

firm to purchase two gravel pits with standing material and material yet to be mined in the heart of lakes country and near Twin Valley, MN. Please call to inspect the pits for material testing and exploration purposes.

# Otter Tail & Norman County, MN

**Gravel Pits** 

Contact Max Steffes 701.237.9173 701.212.2849

2000 Main Avenue East, West Fargo, ND 58078 Max Steffes MN14-031, Scott Steffes MN14-51, Brad Olstad MN14-70