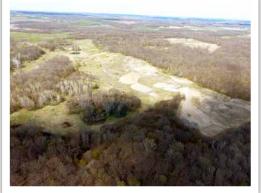

# Timed Online Auction Thursday, June 8, 8AM-11AM & 12PM

**Gravel Pit Auctions** 

Otter Tail Co., MN

or scan the code! This is a great opportunity for a regional or local aggregate/construction

firm to purchase two gravel pits with standing material and material yet to be mined in the heart of lakes country and near Twin Valley, MN. Please call to inspect the pits for material testing and exploration purposes.

### Norman County, MN Gravel Pit • Legal Description: N ½ NE ¼ Section 33 & S ½ NW ¼ NW ¼ Section 34-144-43 • Deeded Acres: 100+/- • CRP Acres: 40+/-• Tillable Acres: 8+/- • Farm Lease Rental Income: \$2,470 • 2017 Taxes: \$1,198 27 28 T144 R43 T144 R43 Fossum Fossum 34 T144 R43 7.53 T144 R43 Fossum UHEL Fossum 27.46 HEL Common Land Unit // Non-Cropland Cropland CRP Tract Boundary PLSS Wetland Determination **Identifiers** Restricted Use Limited Restrictions Exempt from Conservation Compliance Provisions