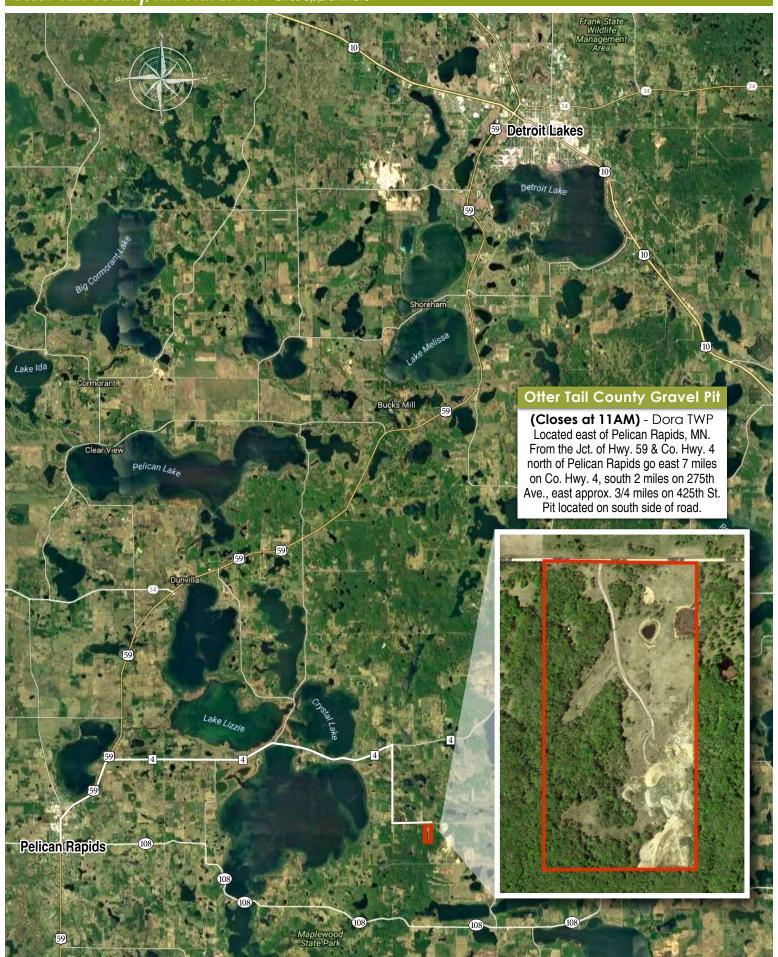

#### OTTER TAIL COUNTY, MN Wayne Stein, Auditor-Treasurer

570 Fir Avenue West Fergus Falls, MN 56537-1364 218-998-8295 www.co.otter-tail.mn.us

PROPERTY ID#: R 16000190112000

ID#: 165381 Bill#: 9894 Taxpayer:

**BOE PROPERTIES I LLC** 

Tax Desc: Sect-19 Twp-136 Range-041 E1/2 SW1/4

| 20     | 17 Property                                                                                                                 | Tax State                                | ement                        |
|--------|-----------------------------------------------------------------------------------------------------------------------------|------------------------------------------|------------------------------|
|        | VALUES A                                                                                                                    | ND CLASSIFICATION                        | NC                           |
| Step 1 | Taxes Payable Year<br>Classification                                                                                        | 2016<br>AG NHSTD<br>RVL NHSTD<br>INDUSTR | 2017<br>RVL NHSTD<br>INDUSTR |
|        | Estimated Market Value Improvements Excluded Homestead Exclusion Taxable Market Value New Improvements / Expired Exclusions | 140,800<br>140,800                       | 136,700<br>136,700           |
|        | Sent                                                                                                                        | in March 2016                            |                              |
| Step 2 | Proposed Tax                                                                                                                | OPOSED TAX                               | 1,470.00                     |
|        | Sent ii                                                                                                                     | November 2016                            |                              |
| Step 3 | First-half Taxes Second-half Taxes Total Taxes due in 2017                                                                  | TY TAX STATEMEN                          | 733.00<br>733.00<br>1,466.00 |