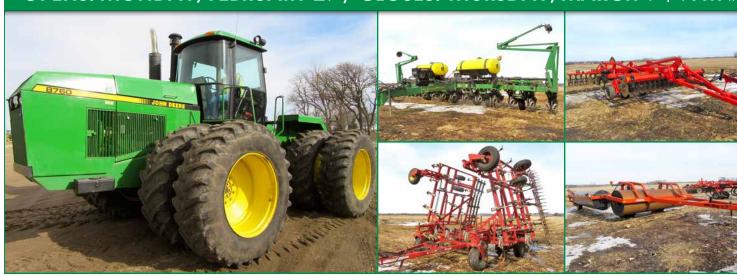

## TRACTOR

JD 8760, 4WD, CAH, 12 spd., 3 hyd., extra lights, 20.8-38 duals, 6,959 hrs., 1,679 hrs. on complete JD overhaul, \$27,000 in work orders from Haug Implement Litchfield, MN, S/NRW8760H004625

## **PLANTER**

JD 1760 conservation planter, 12x30", vacumeter, 20/20 SeedSense monitor w/Row Flow, Wave Vision

## **PLANTER**

seed sensors. Field view. Yetter shark tooth row cleaners w/clean sweepers, pneumatic down pressure, Keaton seed firmers, (2) 225 gal. liquid fertilizer tanks, row blocker liquid fertilizer shut-off, Redball monitor, individual row clutch shut-off, 3 bu. seed boxes, markers, bean & corn discs, 300 acres on openers (iPad not included), S/NH01760R0670799

#### TILLAGE EOUIPMENT

2013 Krause 4850 Dominator disc ripper, cushion lead disc gangs, (5)

## TILLAGE EQUIPMENT

ripper shanks w/shank protectors, (4) chisel shanks, trailing cushion disc gangs, trailing cushion ripple coulters, round bar baskets, depth control, 2 season of use, less than 900 total acres, S/N4850-15-4237

2005 Rite-Way 4245HL land roller, 45', S/N05-1025

Wil-Rich Quad 5 field cultivator, 38-1/2', wing fold, walking tandems across, 7" Perma-Loc sweeps, floating hitch, light kit, front gauge wheels, 3-bar coil tine harrow, S/N453422