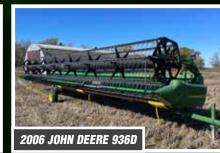

AUCTIONEER'S NOTE: Tim & Chris have decided to retire from production agriculture. Their line of John Deere equipment is one of the cleanest & well-cared for lines that will be sold in 2023. Don't miss this opportunity to purchase John Deere Tractors Combines, Heads, Tillage, Air Seeder, Volvo Tri-Axle Trucks with aluminum boxes, Pup Trailers, & Support Equipment. This equipment has had exceptional maintenance, always stored inside & cleaned every year.