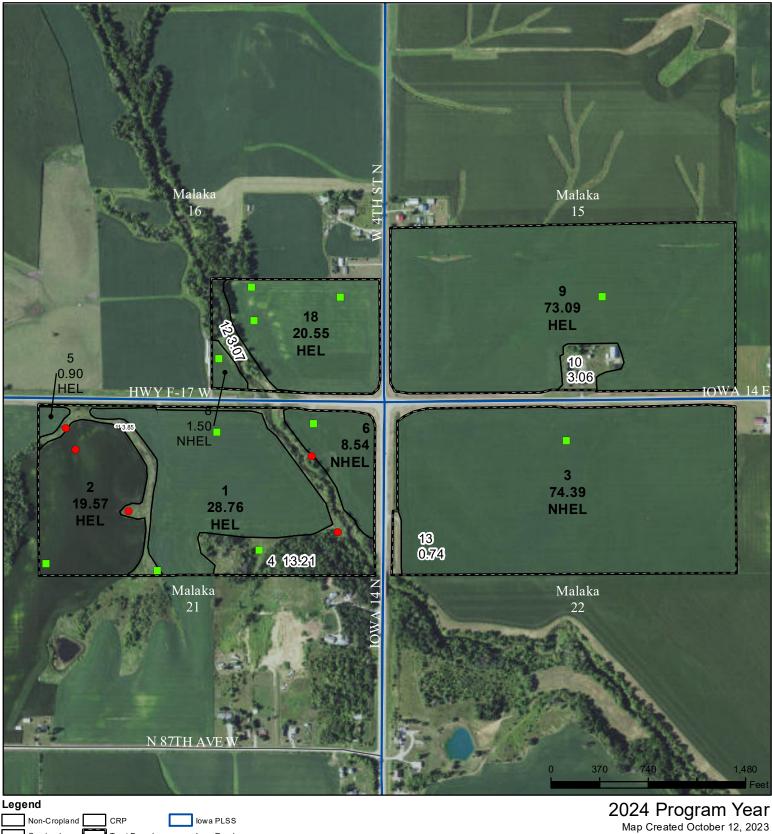

USDA **United States** Department of Jasper County, Iowa Agriculture

lowa PLSS Non-Cropland CRP Cropland - Iowa Roads

## Tract Boundary -

## Wetland Determination

- Restricted
- $\nabla$ Limited
- Exempt from Conservation **Compliance Provisions**

United States Department of Agriculture (USDA) Farm Service Agency (FSA) maps are for FSA Program administration only. This map does not represent a legal survey or reflect actual ownership; rather it depicts the information provided directly from the producer and/or National Agricultural Imagery Program (NAIP) imagery. The producer accepts the data 'as is' and assumes all risks associated with its use. USDA-FSA assumes no responsibility for actual or consequential damage incurred as a result of any user's reliance on this data outside FSA Programs. Wetland identifiers do not represent the size, shape, or specific determination of the area. Refer to your original determination (CPA-026 and attached maps) for exact boundaries and determinations or contact USDA Natural Resources Conservation Service (NRCS).

Tract Cropland Total: 227.30 acres

Farm 5725

Tract 2415