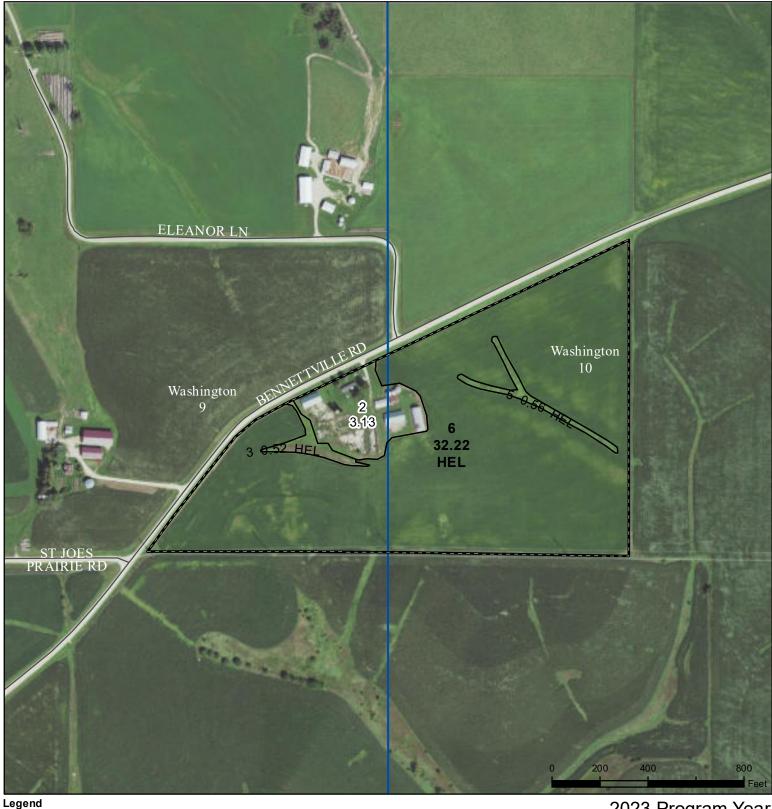

## **Dubuque County, Iowa**

Non-Cropland CRP Cropland Tract Boundary • Wetland Determination Identifiers

Iowa PLSS Iowa Roads 2023 Program Year Map Created October 18, 2022

> Farm **5386** Tract 11062

Restricted Use

Tract Cropland Total: 33.30 acres