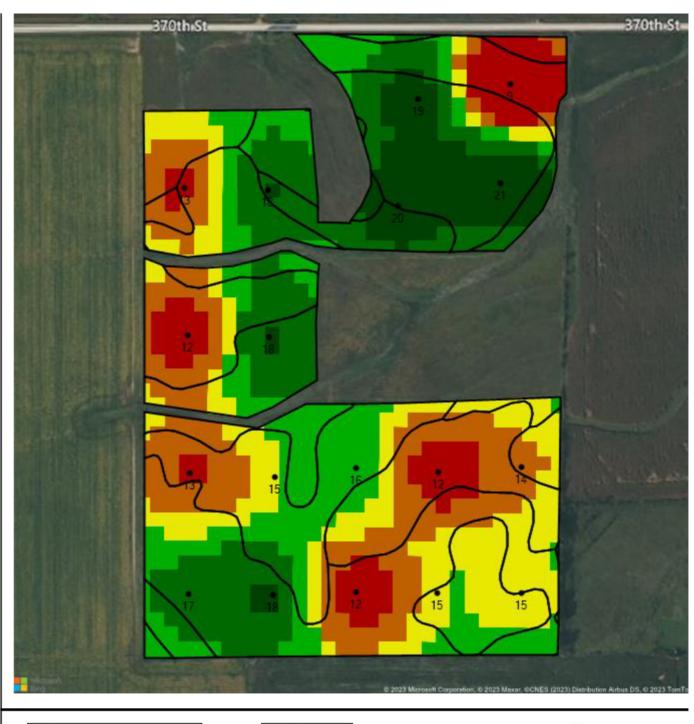

# Johnson Country Acres | Katie McWhirter Mg Ben and Andy | Dunkel South | 2024 | 79 acres

Mg Base Sat

| Min: | 16.4 |
|------|------|
| Max: | 21.1 |
| Avg: | 18.6 |