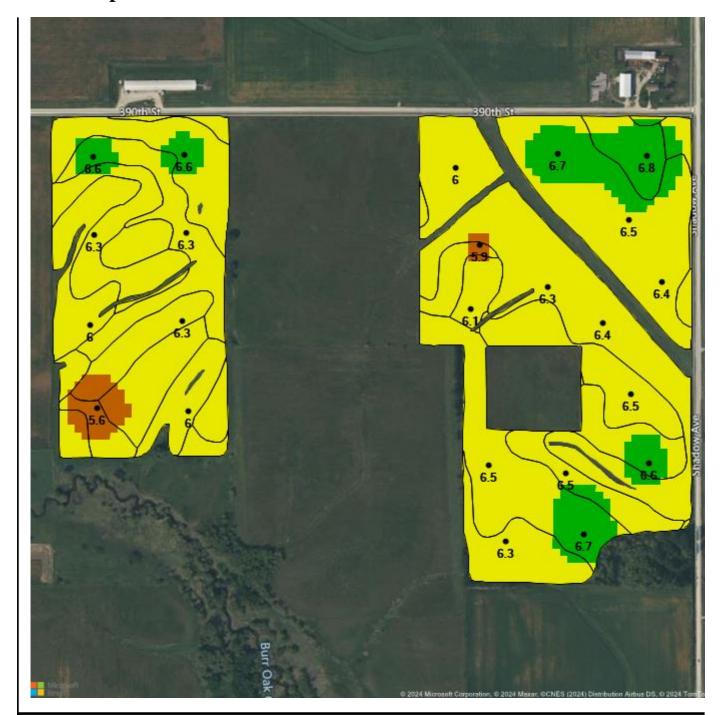

#### Sample No

#### Buffer pH

15 to 20 (3.28 acres)

20 to 25 (20.46 acres) 25 to 30 (36.68 acres) 30 to 50 (17.79 acres) 50 to 9999 (0.08 acres) P(ppm)

Avg: 27.4

K(ppm)

2 to 3 (22.75 acres)

3 to 4 (39.76 acres)
4 to 5 (9.07 acres)
5 to 6 (6.05 acres)
6 to 100 (1.32 acres)

Avg: 3.5

**CEC** 

Min: 9.8 Max: 20.4 Avg: 15.4