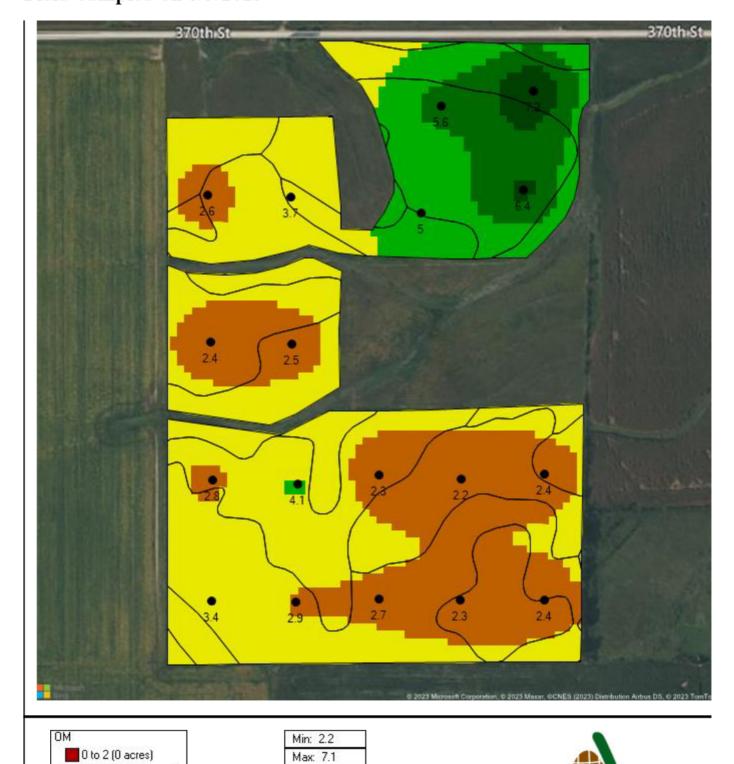

# Johnson Country Acres | Katie McWhirter Mg Ben and Andy | Dunkel South | 2024 | 79 acres

Mg Base Sat

| Min: | 16.4 |
|------|------|
| Max: | 21.1 |
| Avg: | 18.6 |