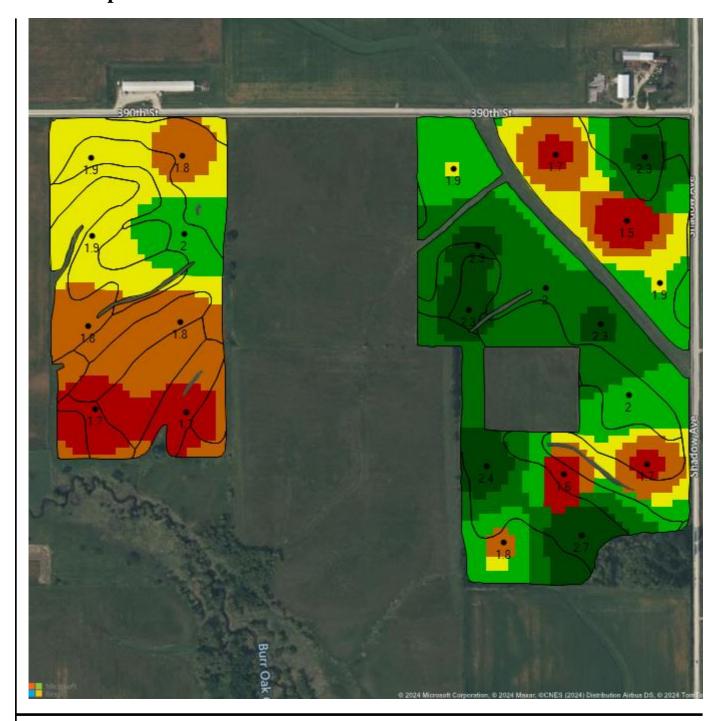

#### **K** Base Sat

Min: 1.3 Max: 3.2 Avg: 1.9

#### **K** Base Sat

| Min: 1.5 |  |
|----------|--|
| Max: 2.7 |  |
| Avg: 1.9 |  |