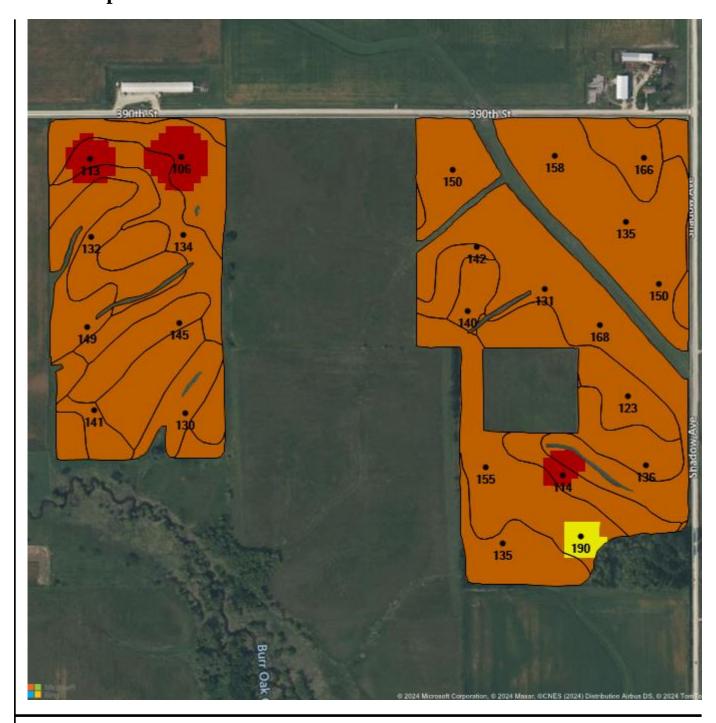

#### **Buffer pH**

Min: 6.5 Max: 7.1 Avg: 6.8

P(ppm)

| Min: 12.6 | - |
|-----------|---|
| Max: 38.3 | _ |
| Avg: 23.5 | _ |

K(ppm)

| Min: | 107.9 |  |
|------|-------|--|
| Max  | 186.9 |  |
| Avg: | 140.7 |  |