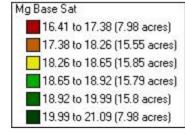

# Johnson Country Acres | Katie McWhirter Mg Ben and Andy | Dunkel South | 2024 | 79 acres

Mg Base Sat

| Min: | 16.4 |
|------|------|
| Max: | 21.1 |
| Avg: | 18.6 |