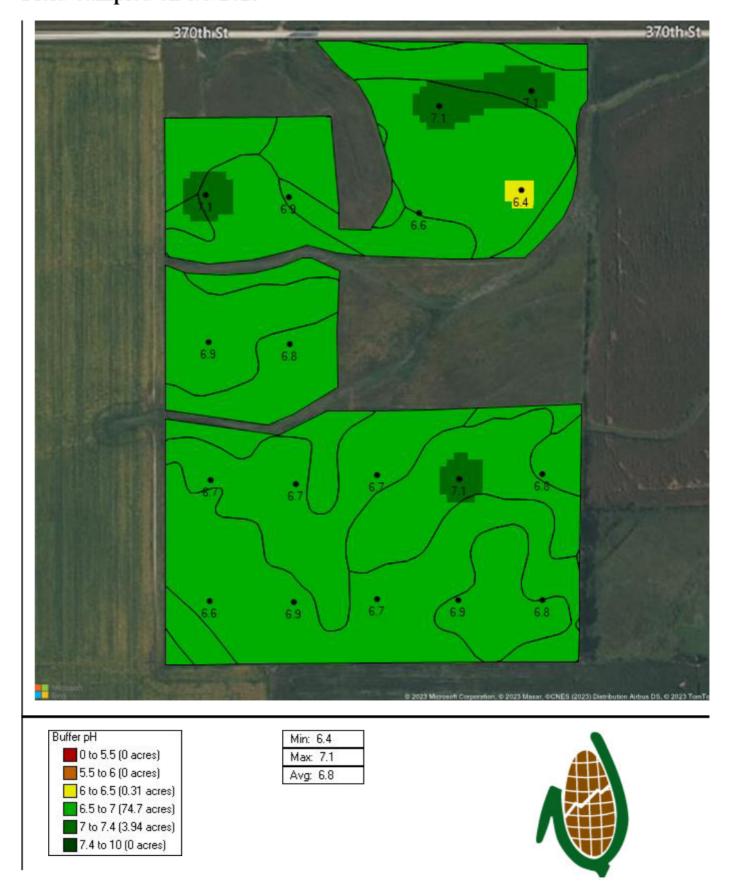

#### **Buffer pH**

Min: 6.5 Max: 7.1 Avg: 6.8

P(ppm)

| Min: 12.6 | - |
|-----------|---|
| Max: 38.3 | _ |
| Avg: 23.5 | _ |

K(ppm)

| Min: | 107.9 |  |
|------|-------|--|
| Max  | 186.9 |  |
| Avg: | 140.7 |  |