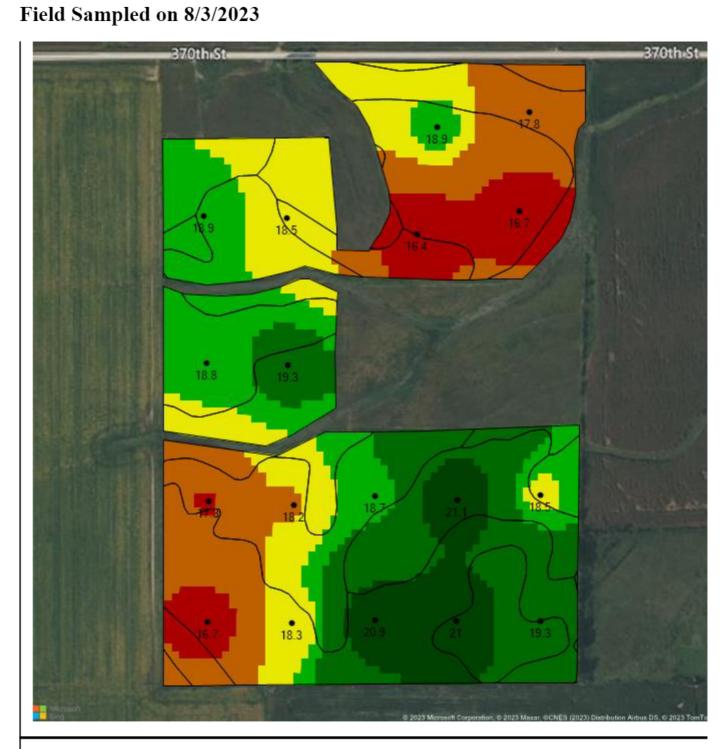

#### Ca Base Sat

Min: 62.3 Max: 80.5 Avg: 71

# Johnson Country Acres | Katie McWhirter Mg Ben and Andy | Dunkel South | 2024 | 79 acres

Mg Base Sat

| Min: | 16.4 |
|------|------|
| Max: | 21.1 |
| Avg: | 18.6 |