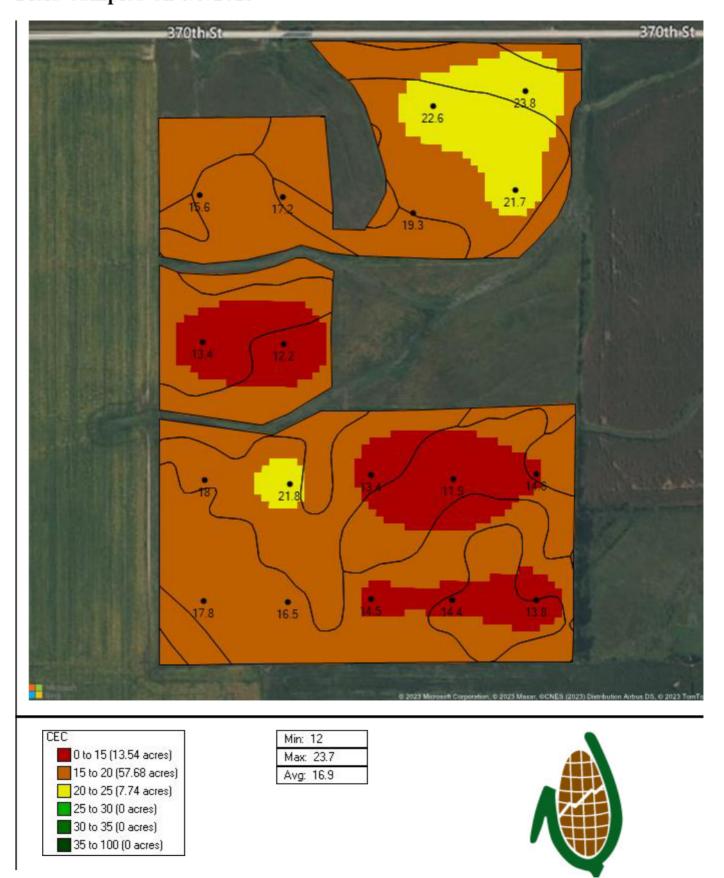

Avg: 3.5

**CEC** 

Min: 9.8 Max: 20.4 Avg: 15.4

# Johnson Country Acres | Katie McWhirter Mg Ben and Andy | Dunkel South | 2024 | 79 acres

Mg Base Sat

| Min: | 16.4 |
|------|------|
| Max: | 21.1 |
| Avg: | 18.6 |