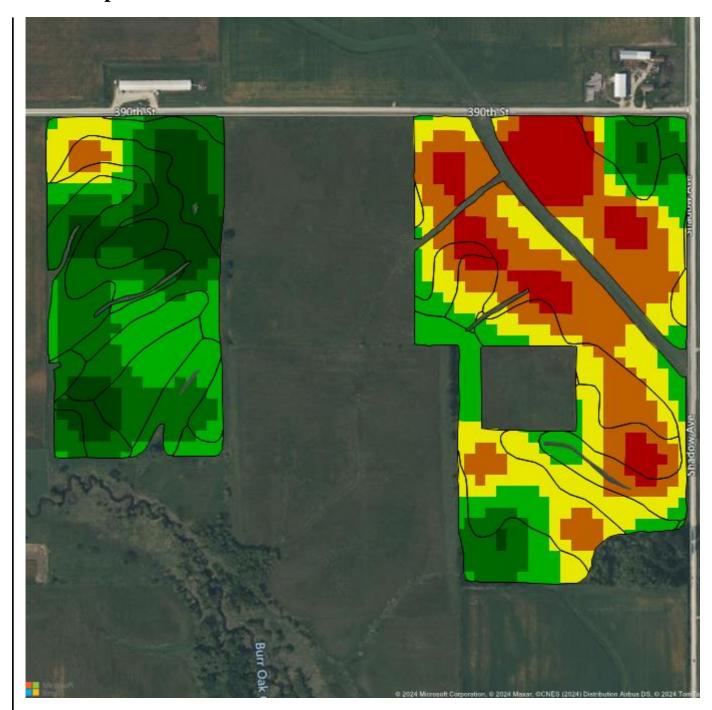

**OM** 

Min: 2.7 Max: 5.6 Avg: 3.9

**CEC** 

Min: 15.2 Max: 24 Avg: 18.7

| Min: | 4.7  |   |
|------|------|---|
| Max: | 18.8 |   |
| Avg: | 11.5 | 8 |