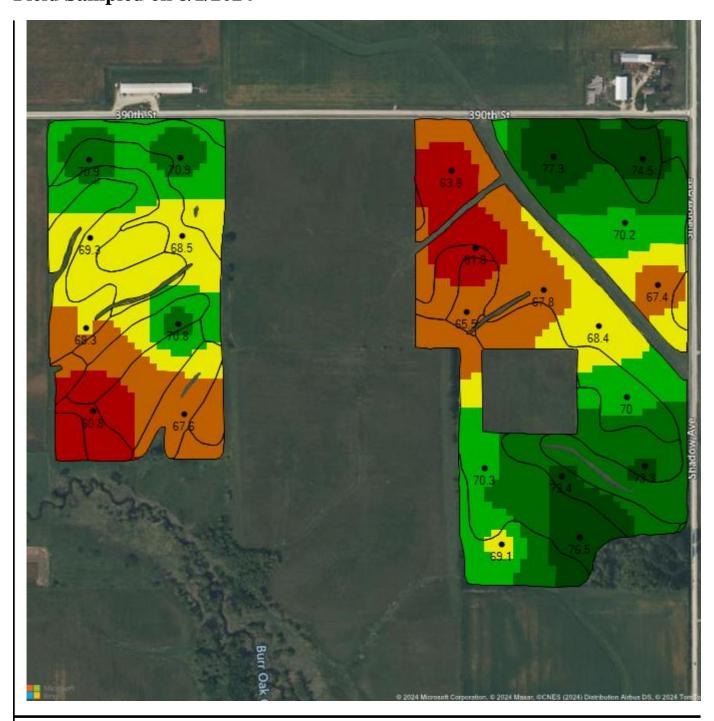

#### Ca Base Sat

Min: 62.3 Max: 80.5 Avg: 71

#### Ca Base Sat

| Min: | 60.9 |
|------|------|
| Max: | 77.2 |
| Avg: | 69.3 |