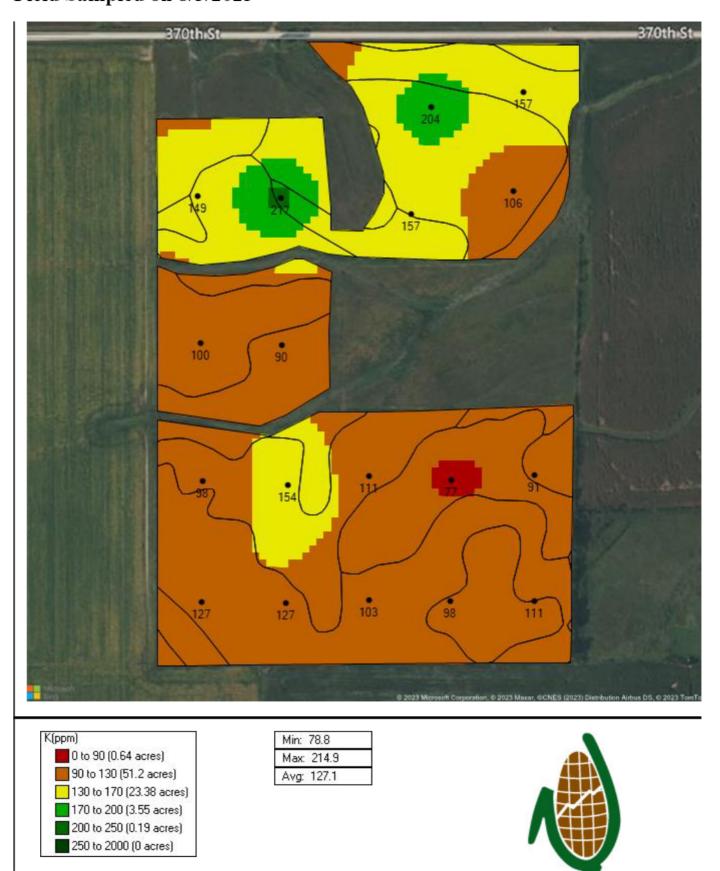

#### **Buffer pH**

Min: 6.5 Max: 7.1 Avg: 6.8

P(ppm)

| Min: 12.6 | - |
|-----------|---|
| Max: 38.3 | _ |
| Avg: 23.5 | _ |

K(ppm)

| Min: | 107.9 |  |
|------|-------|--|
| Max  | 186.9 |  |
| Avg: | 140.7 |  |