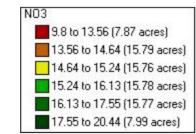

#### Sample No

#### Buffer pH

15 to 20 (3.28 acres)

20 to 25 (20.46 acres) 25 to 30 (36.68 acres) 30 to 50 (17.79 acres) 50 to 9999 (0.08 acres) P(ppm)

Avg: 27.4

K(ppm)

2 to 3 (22.75 acres)

3 to 4 (39.76 acres)
4 to 5 (9.07 acres)
5 to 6 (6.05 acres)
6 to 100 (1.32 acres)

Avg: 3.5

**CEC** 

Min: 9.8 Max: 20.4 Avg: 15.4