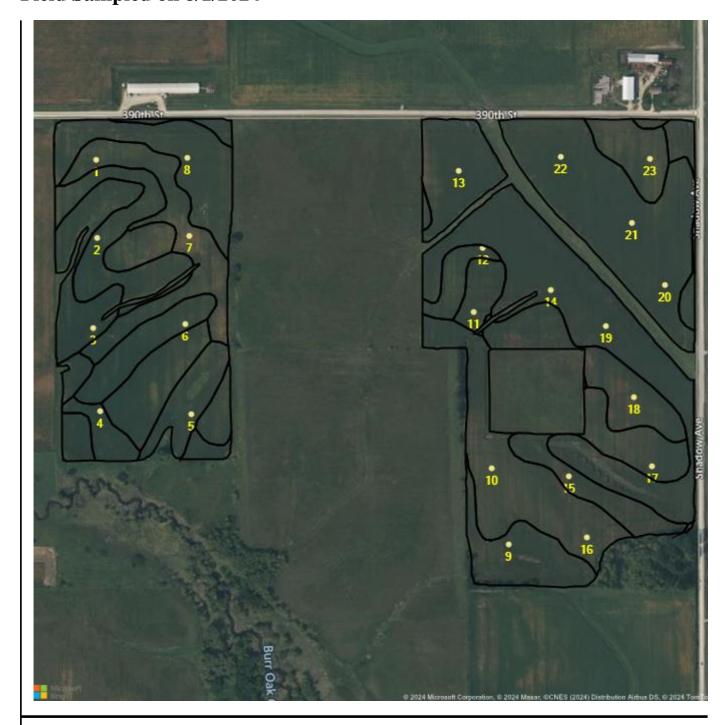

# Johnson Country Acres | Katie McWhirter-PE Ben and Andy | Dunkel North | 2025 | 110.6 acres Field Sampled on 8/1/2024

| Min: | 13.8 |
|------|------|
| Max: | 23.2 |
| Avg: | 19.1 |