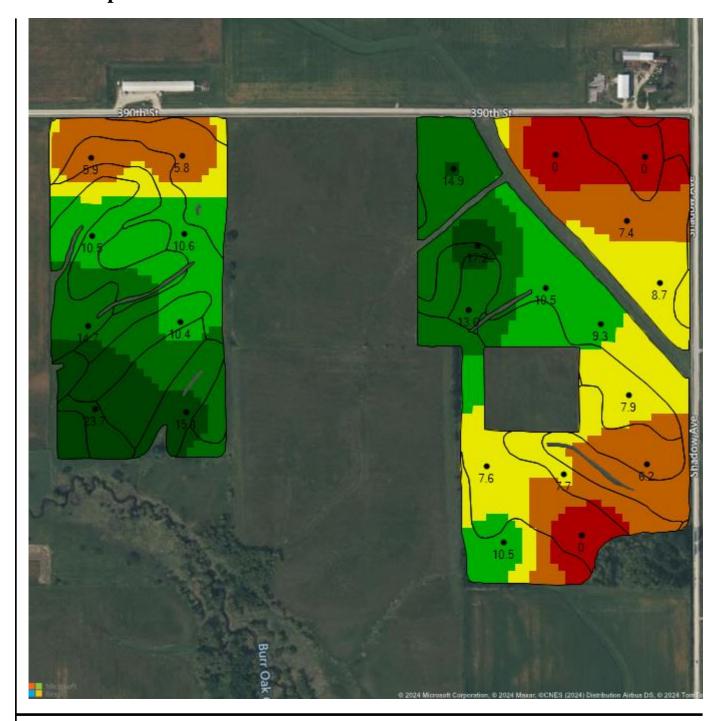

Min: 6.5 Max: 7.1 Avg: 6.8



P(ppm)





| Min: 12.6 | - |
|-----------|---|
| Max: 38.3 | _ |
| Avg: 23.5 | _ |



K(ppm)





| Min: | 107.9 |  |
|------|-------|--|
| Max  | 186.9 |  |
| Avg: | 140.7 |  |



**OM** 





Min: 2.7 Max: 5.6 Avg: 3.9



**CEC** 





Min: 15.2 Max: 24 Avg: 18.7







| Min: | 4.7  |   |
|------|------|---|
| Max: | 18.8 |   |
| Avg: | 11.5 | 8 |



#### **K** Base Sat





| Min: 1.5 |  |
|----------|--|
| Max: 2.7 |  |
| Avg: 1.9 |  |



#### Ca Base Sat





| Min: | 60.9 |
|------|------|
| Max: | 77.2 |
| Avg: | 69.3 |



#### Mg Base Sat

# Johnson Country Acres | Katie McWhirter-PE Ben and Andy | Dunkel North | 2025 | 110.6 acres Field Sampled on 8/1/2024





| Min: | 13.8 |
|------|------|
| Max: | 23.2 |
| Avg: | 19.1 |



#### **H** Base Sat





| Min: 0.1  |  |
|-----------|--|
| Max: 23.6 |  |
| Avg: 9.6  |  |