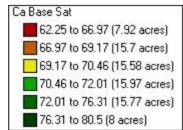

#### Sample No















#### Buffer pH



15 to 20 (3.28 acres)

20 to 25 (20.46 acres) 25 to 30 (36.68 acres) 30 to 50 (17.79 acres) 50 to 9999 (0.08 acres) P(ppm)



Avg: 27.4

K(ppm)



2 to 3 (22.75 acres)

3 to 4 (39.76 acres)
4 to 5 (9.07 acres)
5 to 6 (6.05 acres)
6 to 100 (1.32 acres)



Avg: 3.5

**CEC** 









Min: 9.8 Max: 20.4 Avg: 15.4



#### **K** Base Sat





Min: 1.3 Max: 3.2 Avg: 1.9



#### Ca Base Sat





Min: 62.3 Max: 80.5 Avg: 71



# Johnson Country Acres | Katie McWhirter Mg Ben and Andy | Dunkel South | 2024 | 79 acres

Mg Base Sat





| Min: | 16.4 |
|------|------|
| Max: | 21.1 |
| Avg: | 18.6 |



#### **H** Base Sat





| Min: 0    |
|-----------|
| Max: 19.2 |
| Avg: 8.5  |



#### Sample No





#### **Soils**











Min: 5.7 Max: 6.8 Avg: 6.3



#### **Buffer pH**





Min: 6.5 Max: 7.1 Avg: 6.8



P(ppm)





| Min: 12.6 | - |
|-----------|---|
| Max: 38.3 | _ |
| Avg: 23.5 | _ |



K(ppm)





| Min: | 107.9 |  |
|------|-------|--|
| Max  | 186.9 |  |
| Avg: | 140.7 |  |



**OM** 





Min: 2.7 Max: 5.6 Avg: 3.9



**CEC** 





Min: 15.2 Max: 24 Avg: 18.7







| Min: | 4.7  |   |
|------|------|---|
| Max: | 18.8 |   |
| Avg: | 11.5 | 8 |



#### **K** Base Sat