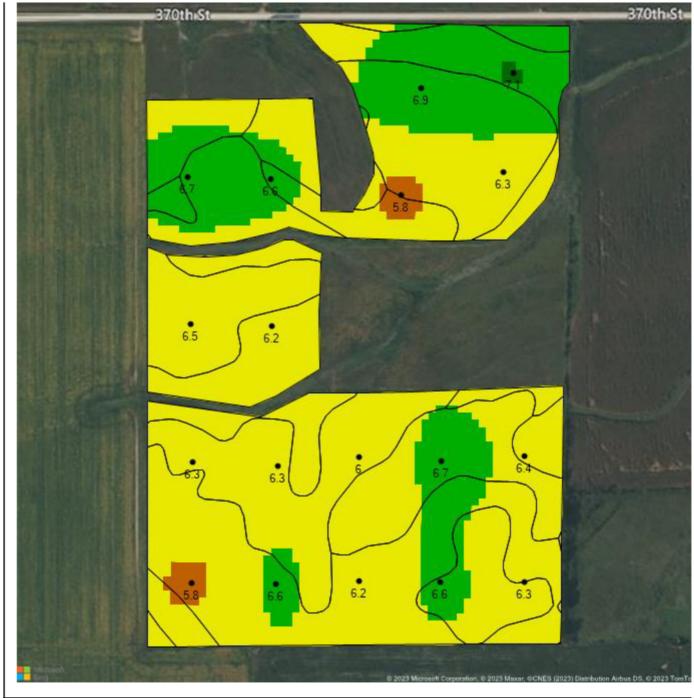

# Johnson Country Acres | Katie McWhirter-PE Ben and Andy | Dunkel North | 2025 | 110.6 acres Field Sampled on 8/1/2024

| Min: | 13.8 |
|------|------|
| Max: | 23.2 |
| Avg: | 19.1 |