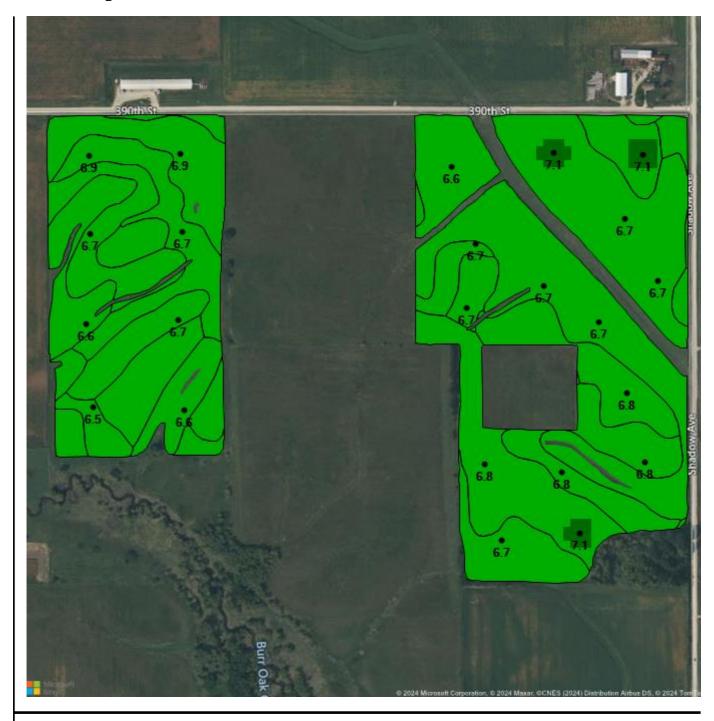

#### Sample No

#### **Soils**

Min: 5.7 Max: 6.8 Avg: 6.3

#### **Buffer pH**

Min: 6.5 Max: 7.1 Avg: 6.8

P(ppm)

| Min: 12.6 | - |
|-----------|---|
| Max: 38.3 | _ |
| Avg: 23.5 | _ |

K(ppm)

| Min: | 107.9 |  |
|------|-------|--|
| Max  | 186.9 |  |
| Avg: | 140.7 |  |