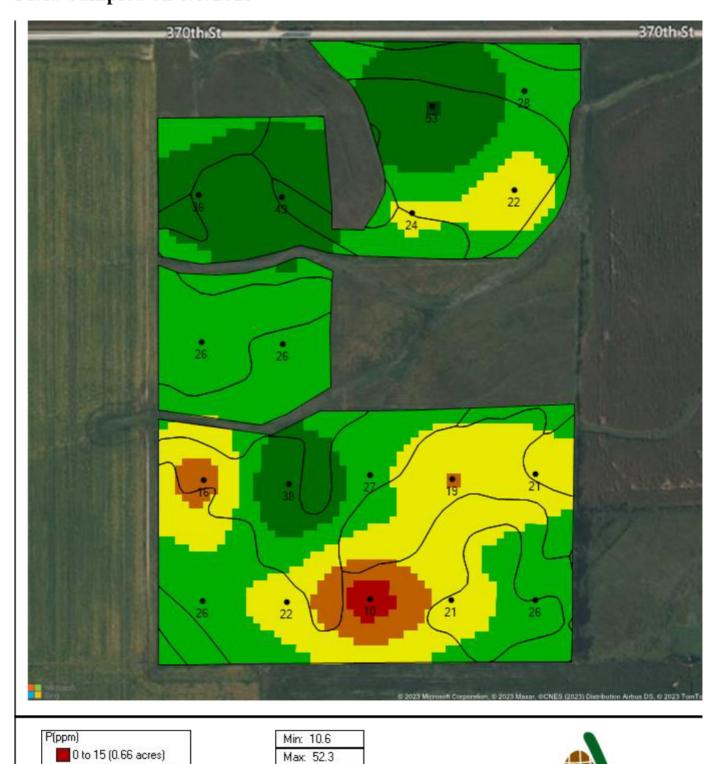

#### **Buffer pH**

Min: 6.5 Max: 7.1 Avg: 6.8

P(ppm)

| Min: 12.6 | - |
|-----------|---|
| Max: 38.3 | _ |
| Avg: 23.5 | _ |

K(ppm)

| Min: | 107.9 |  |
|------|-------|--|
| Max  | 186.9 |  |
| Avg: | 140.7 |  |