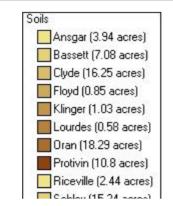

# Johnson Country Acres | Katie McWhirter-PE Ben and Andy | Dunkel North | 2025 | 110.6 acres Field Sampled on 8/1/2024

| Min: | 13.8 |
|------|------|
| Max: | 23.2 |
| Avg: | 19.1 |