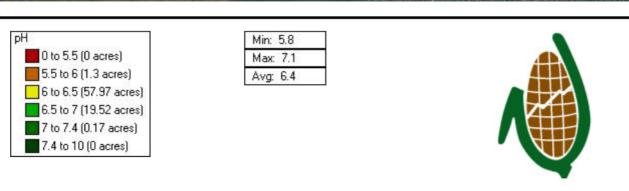

#### **Buffer pH**

Min: 6.5 Max: 7.1 Avg: 6.8

P(ppm)

| Min: 12.6 | - |
|-----------|---|
| Max: 38.3 | _ |
| Avg: 23.5 | _ |

K(ppm)

| Min: | 107.9 |  |
|------|-------|--|
| Max  | 186.9 |  |
| Avg: | 140.7 |  |