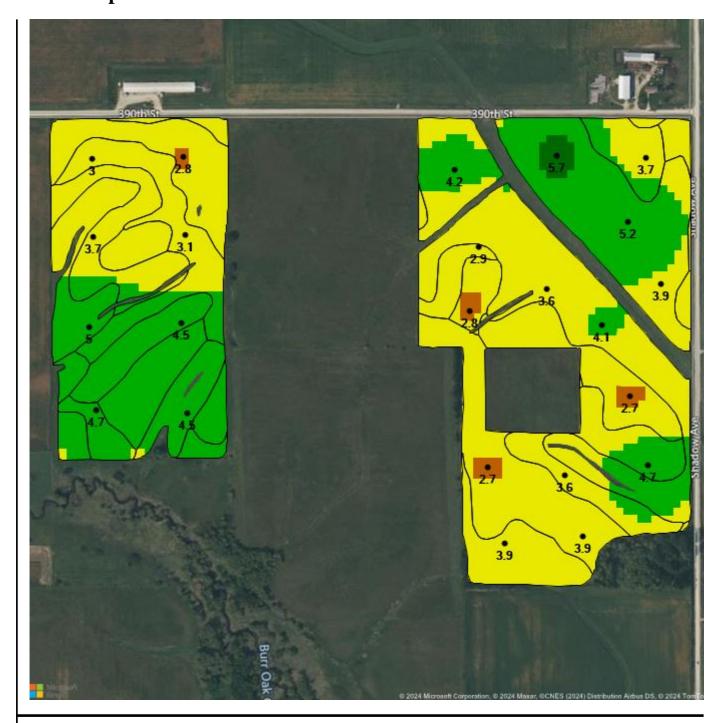

**OM** 

Min: 2.7 Max: 5.6 Avg: 3.9

**CEC** 

Min: 15.2 Max: 24 Avg: 18.7

| Min: | 4.7  |   |
|------|------|---|
| Max: | 18.8 |   |
| Avg: | 11.5 | 8 |