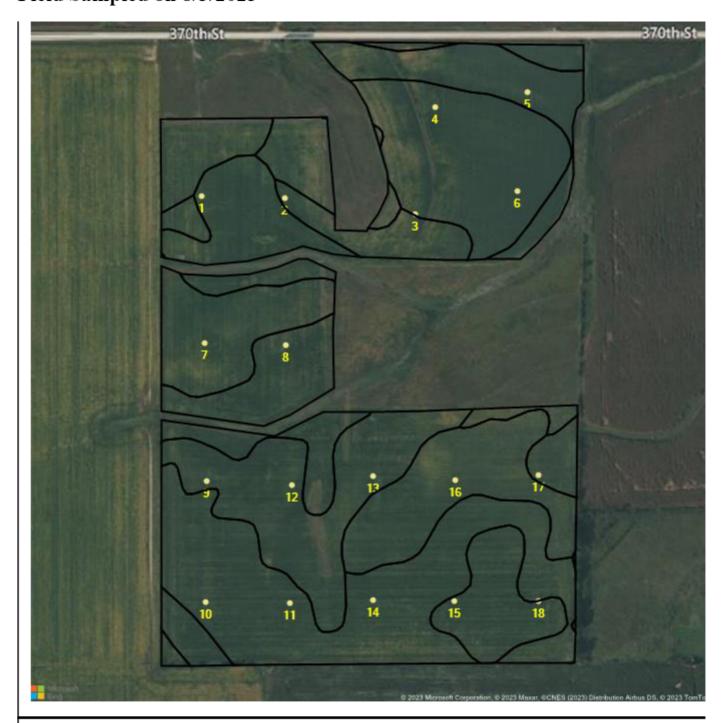

# Johnson Country Acres | Katie McWhirter-PE Ben and Andy | Dunkel North | 2025 | 110.6 acres Field Sampled on 8/1/2024

| Min: | 13.8 |
|------|------|
| Max: | 23.2 |
| Avg: | 19.1 |