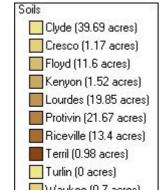

#### **Soils**

Min: 5.7 Max: 6.8 Avg: 6.3

# Johnson Country Acres | Katie McWhirter-PE Ben and Andy | Dunkel North | 2025 | 110.6 acres Field Sampled on 8/1/2024

| Min: | 13.8 |
|------|------|
| Max: | 23.2 |
| Avg: | 19.1 |