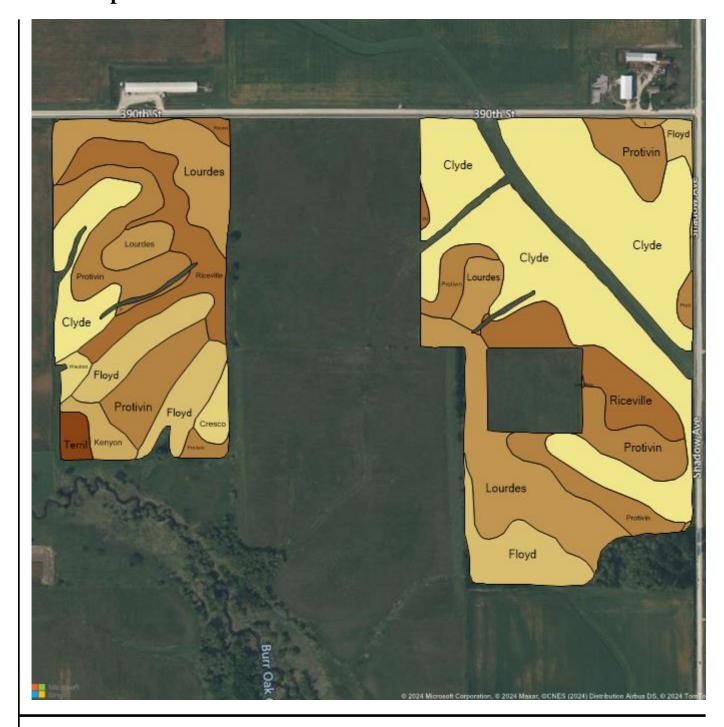

#### **Soils**

Min: 5.7 Max: 6.8 Avg: 6.3

# Johnson Country Acres | Katie McWhirter-PE Ben and Andy | Dunkel North | 2025 | 110.6 acres Field Sampled on 8/1/2024

| Min: | 13.8 |
|------|------|
| Max: | 23.2 |
| Avg: | 19.1 |