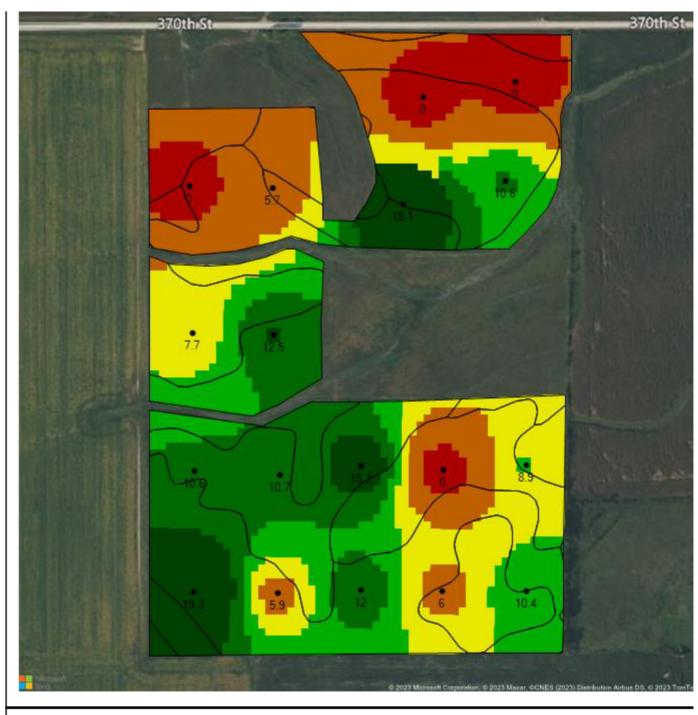

# Johnson Country Acres | Katie McWhirter Mg Ben and Andy | Dunkel South | 2024 | 79 acres

Mg Base Sat

| Min: | 16.4 |
|------|------|
| Max: | 21.1 |
| Avg: | 18.6 |