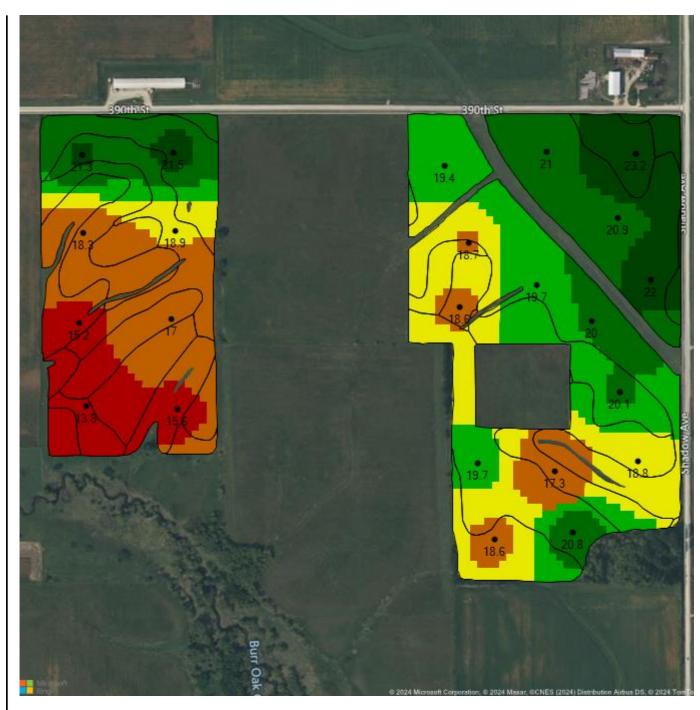

# Johnson Country Acres | Katie McWhirter Mg Ben and Andy | Dunkel South | 2024 | 79 acres

Mg Base Sat

| Min: | 16.4 |
|------|------|
| Max: | 21.1 |
| Avg: | 18.6 |

# Johnson Country Acres | Katie McWhirter-PE Ben and Andy | Dunkel North | 2025 | 110.6 acres Field Sampled on 8/1/2024

| Min: | 13.8 |
|------|------|
| Max: | 23.2 |
| Avg: | 19.1 |