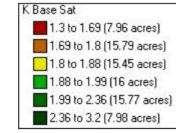

#### Sample No















#### Buffer pH



15 to 20 (3.28 acres)

20 to 25 (20.46 acres) 25 to 30 (36.68 acres) 30 to 50 (17.79 acres) 50 to 9999 (0.08 acres) P(ppm)



Avg: 27.4

K(ppm)



2 to 3 (22.75 acres)

3 to 4 (39.76 acres)
4 to 5 (9.07 acres)
5 to 6 (6.05 acres)
6 to 100 (1.32 acres)



Avg: 3.5

**CEC** 









Min: 9.8 Max: 20.4 Avg: 15.4



#### **K** Base Sat





Min: 1.3 Max: 3.2 Avg: 1.9



#### Ca Base Sat





Min: 62.3 Max: 80.5 Avg: 71



# Johnson Country Acres | Katie McWhirter Mg Ben and Andy | Dunkel South | 2024 | 79 acres

Mg Base Sat





| Min: | 16.4 |
|------|------|
| Max: | 21.1 |
| Avg: | 18.6 |



#### **H** Base Sat





| Min: 0    |
|-----------|
| Max: 19.2 |
| Avg: 8.5  |



#### Sample No





#### **Soils**











Min: 5.7 Max: 6.8 Avg: 6.3



#### **Buffer pH**





Min: 6.5 Max: 7.1 Avg: 6.8



P(ppm)





| Min: 12.6 | - |
|-----------|---|
| Max: 38.3 | _ |
| Avg: 23.5 | _ |



K(ppm)





| Min: | 107.9 |  |
|------|-------|--|
| Max  | 186.9 |  |
| Avg: | 140.7 |  |



**OM** 





Min: 2.7 Max: 5.6 Avg: 3.9



**CEC** 





Min: 15.2 Max: 24 Avg: 18.7







| Min: | 4.7  |   |
|------|------|---|
| Max: | 18