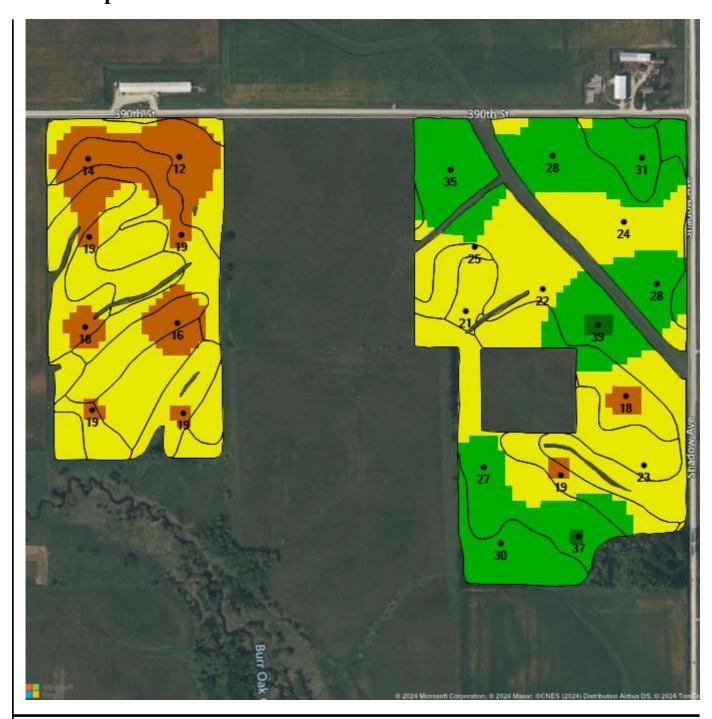

#### Buffer pH

15 to 20 (3.28 acres)

20 to 25 (20.46 acres) 25 to 30 (36.68 acres) 30 to 50 (17.79 acres) 50 to 9999 (0.08 acres) P(ppm)

Avg: 27.4

K(ppm)

2 to 3 (22.75 acres)

3 to 4 (39.76 acres)
4 to 5 (9.07 acres)
5 to 6 (6.05 acres)
6 to 100 (1.32 acres)