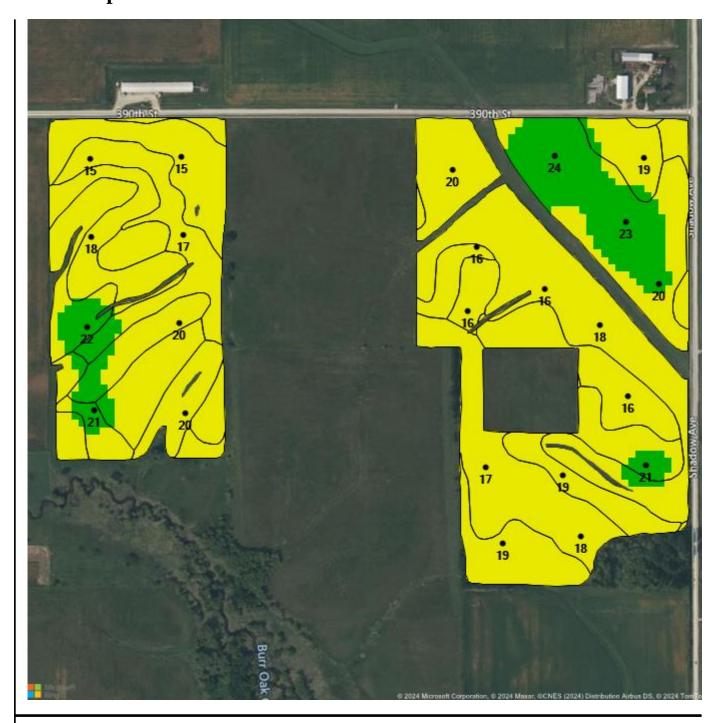

**OM** 

Min: 2.7 Max: 5.6 Avg: 3.9

**CEC** 

Min: 15.2 Max: 24 Avg: 18.7

| Min: | 4.7  |   |
|------|------|---|
| Max: | 18.8 |   |
| Avg: | 11.5 | 8 |