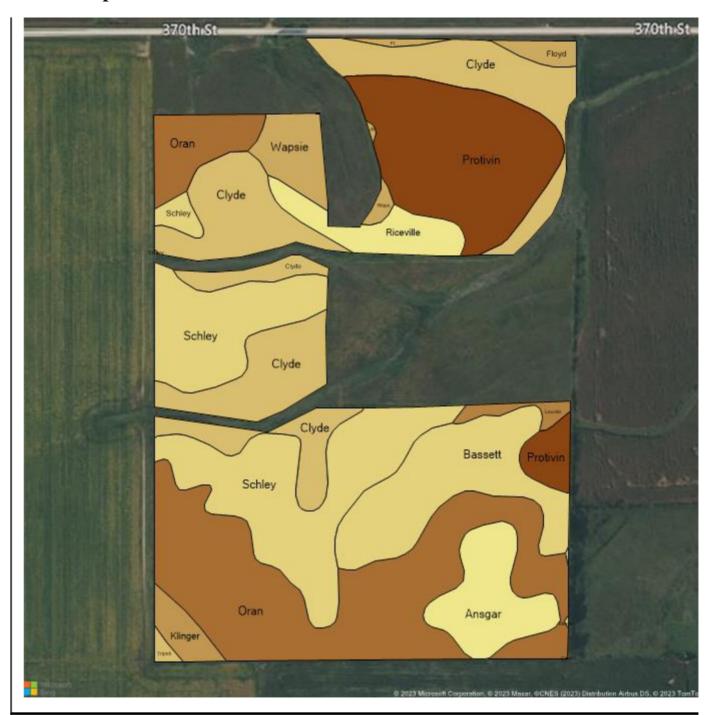

# Johnson Country Acres | Katie McWhirter-PE Ben and Andy | Dunkel North | 2025 | 110.6 acres Field Sampled on 8/1/2024

| Min: | 13.8 |
|------|------|
| Max: | 23.2 |
| Avg: | 19.1 |