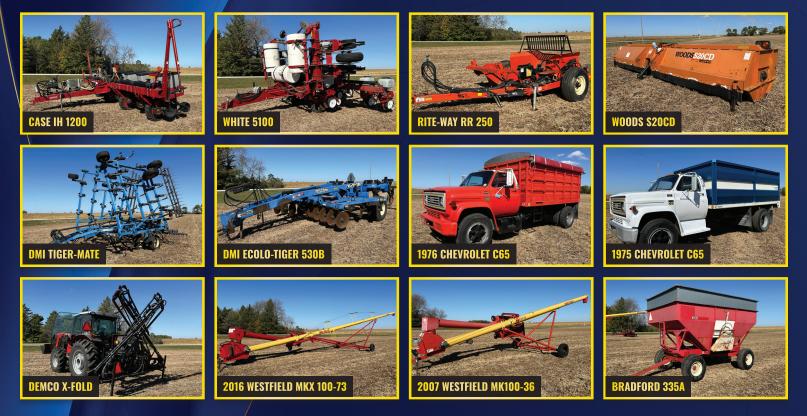

## © 17619 HWY 30, HAYFIELD, MN 55940 ALAN & SUE SCHMELING FARM RETIREMENT A LOCATION OF THE ONLINE

#### OPENING: Monday, November 25 CLOSING: Tuesday, December 3 | 7PM 2024

1990 FORD VERSATILE 846



### VISIT STEFFESGROUP.COM FOR COMPLETE TERMS, PHOTOS, AND LOT LISTINGS!



#### FINANCING BUILT AROUND YOU.

Let us help you secure the funding you need to thrive in today's competitive market. Scan the QR code for more information.





For more information, contact Alan, (507) 477-3628; Steffes Group, Eric Gabrielson, (701) 238-2570 or Lucas Kracht, (507) 993-4105.



# SteffesGroup.com (320) 693-9371

All items sold as is where is. Payment of cash, check, or credit card must be made up to two days post auction close before the removal of items. Statements made online take precedence over all advertising. Additional fees may apply. Titles will be mailed. Canadian buyers need a bank letter of credit to facilitate border transfer. Scott Steffes MN14-51, Ashley Huhn MN47-002, Eric Gabrie