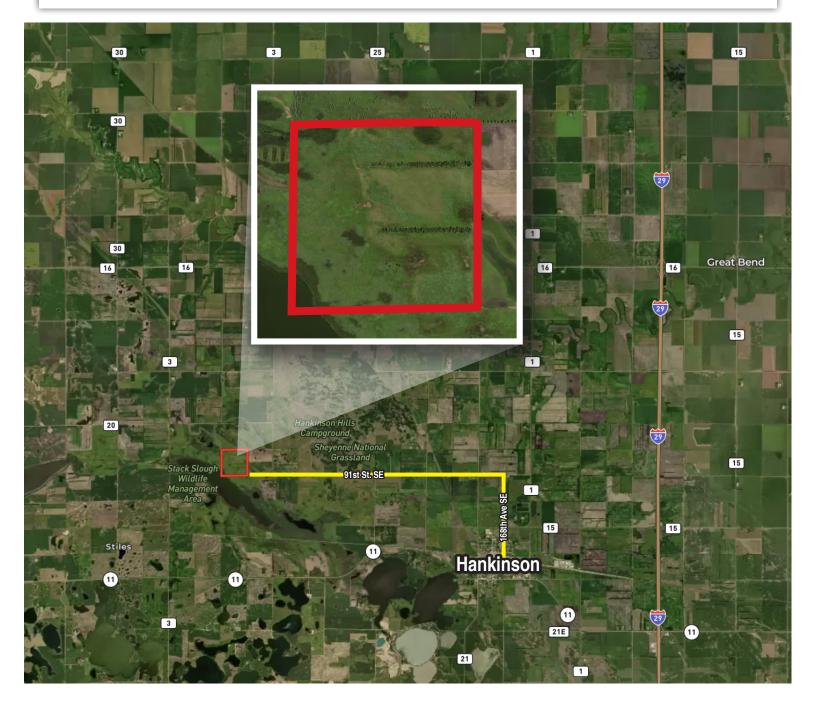

Opens: Monday, December 4 | 8AM Closes: Thursday, December 7 | 10AM 2023 TIMED

From Hankinson, north 2 miles on 168th Ave. SE, west 5-1/2 miles on 91st St. SE.

Auctioneer's Note: This is a rare opportunity to buy a quarter of great hunting land with substantial income! This property is enrolled in PLOTS & CRP. The property itself sits next to Stacks Slough and has ample habitats for all major wildlife found in the region providing a wide array of hunting opportunities. There are portions of this property on the west end of the quarter which could also be broken out of CRP and farmed.

Richland County, ND - Brightwood Township

Land Located: From Hankinson, north 2 miles on 168th Ave. SE, west 5-1/2 miles on 91st St. SE.

Description: E1/2SW1/4, Gov't Lots 6-7 Section 6-130-50

Total Acres: 155.76± Cropland Acres: 151.77± CRP Acres: 63.4±