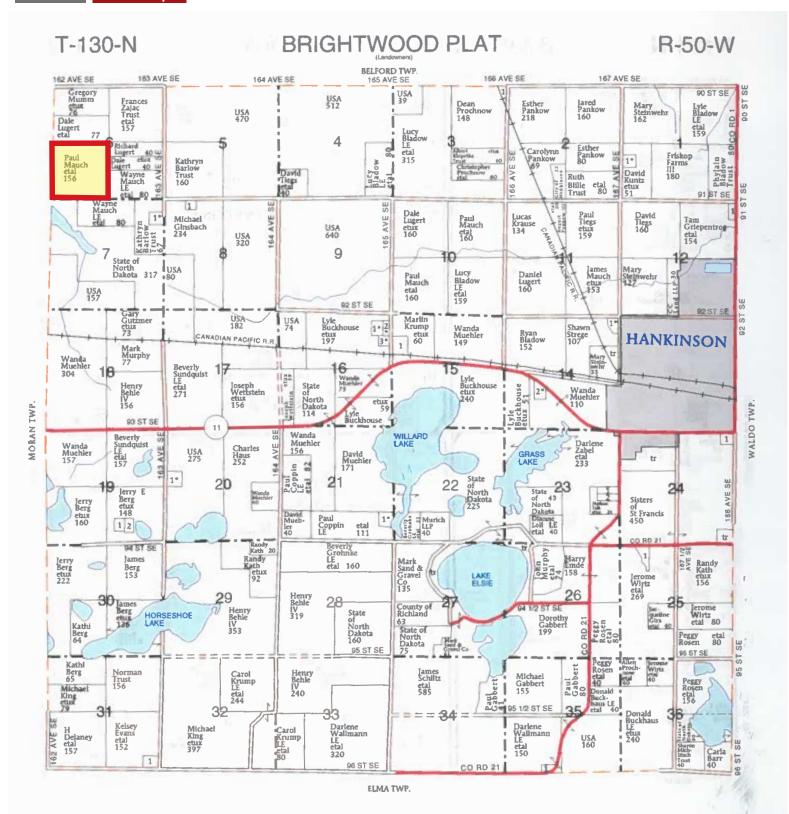

Richland County, ND - Brightwood Township

Land Located: From Hankinson, north 2 miles on 168th Ave. SE, west 5-1/2 miles on 91st St. SE.

Description: E1/2SW1/4, Gov't Lots 6-7 Section 6-130-50

Total Acres: 155.76± Cropland Acres: 151.77± CRP Acres: 63.4±

E1/2 SW1/4, GOV'T LOTS 6-7 6 130 50 PAUL MAUCH ETAL; LIFE EST

RONALD MAUCH

Amount due by Feb.15th

SPC#

Feb.15th

\$1,941.17

DESCRIPTION

Or pay in 2 installments(with no discount)