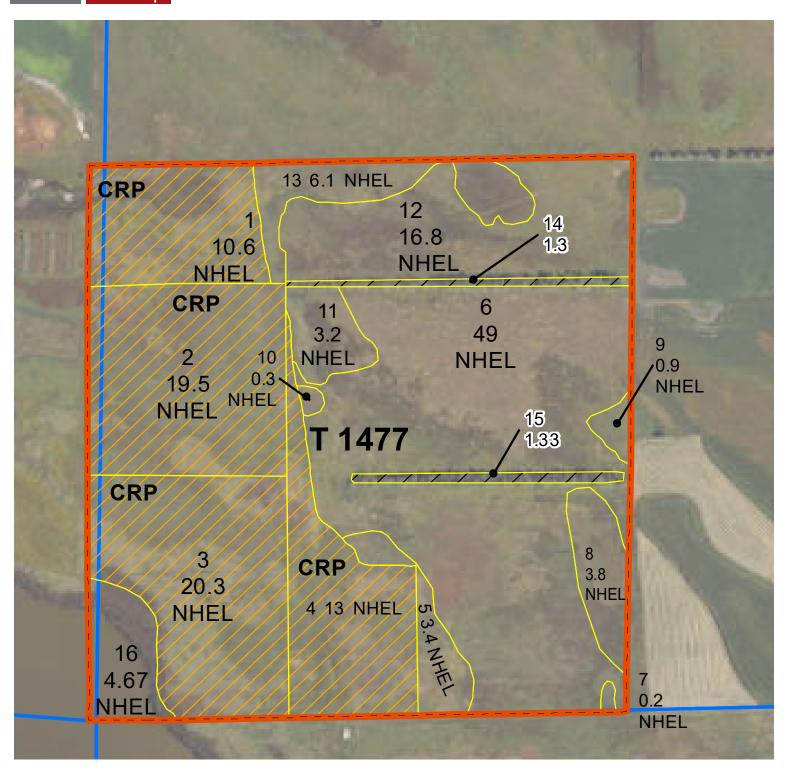

Richland County, ND - Brightwood Township

Land Located: From Hankinson, north 2 miles on 168th Ave. SE, west 5-1/2 miles on 91st St. SE.

Description: E1/2SW1/4, Gov't Lots 6-7 Section 6-130-50

Total Acres: 155.76± Cropland Acres: 151.77± CRP Acres: 63.4±

23.6+AC @ \$203/AC or \$4,791 Annually, Expires 9/30/2037 (continuous)

39.8+AC @ \$97.75/AC or \$3,890 Annually, Expires 9/30/2030

PLOTS agreement through 03/2029 @ \$13,113.10 Annually, Expires 03/2029

Owners :

Other Producers : None Recon ID : None

| Tract Land Data       |                       |                        |                |       |      |                      |           |  |
|-----------------------|-----------------------|------------------------|----------------|-------|------|----------------------|-----------|--|
| Farm Land             | Cropland              | DCP Cropland           | WBP            | EWP   | WRP  | GRP                  | Sugarcane |  |
| 154.40                | 151.77                | 151,77                 | 0,00           | 0.00  | 0.00 | 0,00                 | 0.0       |  |
| State<br>Conservation | Other<br>Conservation | Effective DCP Cropland | Double Cropped | CRP   | MPL  | DCP Ag. Rel Activity | SOD       |  |
| 0.00                  | 0.00                  | 88.37                  | 0.00           | 63.40 | 0.00 | 0,00                 | 0.00      |  |