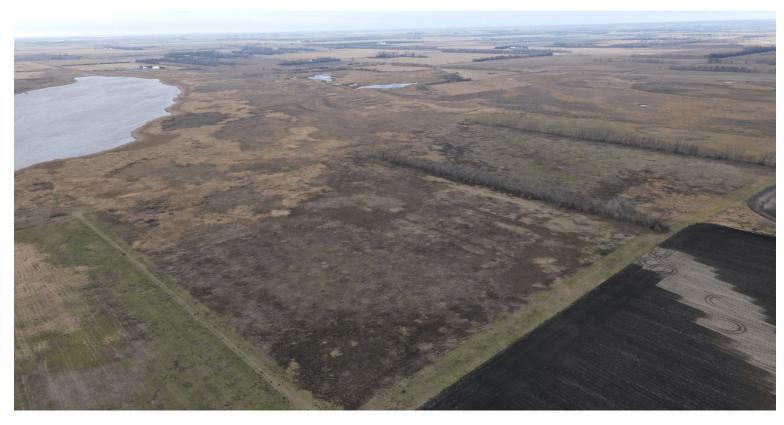

Opens: Monday, December 4 | 8AM Closes: Thursday, December 7 | 10AM 2023 TIMED

From Hankinson, north 2 miles on 168th Ave. SE, west 5-1/2 miles on 91st St. SE.

Auctioneer's Note: This is a rare opportunity to buy a quarter of great hunting land with substantial income! This property is enrolled in PLOTS & CRP. The property itself sits next to Stacks Slough and has ample habitats for all major wildlife found in the region providing a wide array of hunting opportunities. There are portions of this property on the west end of the quarter which could also be broken out of CRP and farmed.

Richland County, ND - Brightwood Township

Land Located: From Hankinson, north 2 miles on 168th Ave. SE, west 5-1/2 miles on 91st St. SE.

Description: E1/2SW1/4, Gov't Lots 6-7 Section 6-130-50

Total Acres: 155.76± Cropland Acres: 151.77± CRP Acres: 63.4±