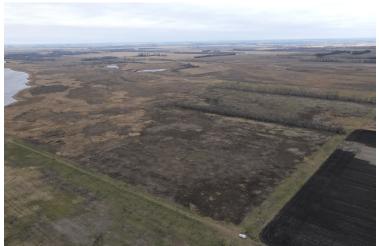

Opens: Monday, December 4 | 8AM Closes: Thursday, December 7 | 10AM 2023 TIMED

From Hankinson, north 2 miles on 168th Ave. SE, west 5-1/2 miles on 91st St. SE.

Auctioneer's Note: This is a rare opportunity to buy a quarter of great hunting land with substantial income! This property is enrolled in PLOTS & CRP. The property itself sits next to Stacks Slough and has ample habitats for all major wildlife found in the region providing a wide array of hunting opportunities. There are portions of this property on the west end of the quarter which could also be broken out of CRP and farmed.

Richland County, ND - Brightwood Township

Land Located: From Hankinson, north 2 miles on 168th Ave. SE, west 5-1/2 miles on 91st St. SE.

Description: E1/2SW1/4, Gov't Lots 6-7 Section 6-130-50

Total Acres: 155.76± Cropland Acres: 151.77± CRP Acres: 63.4±