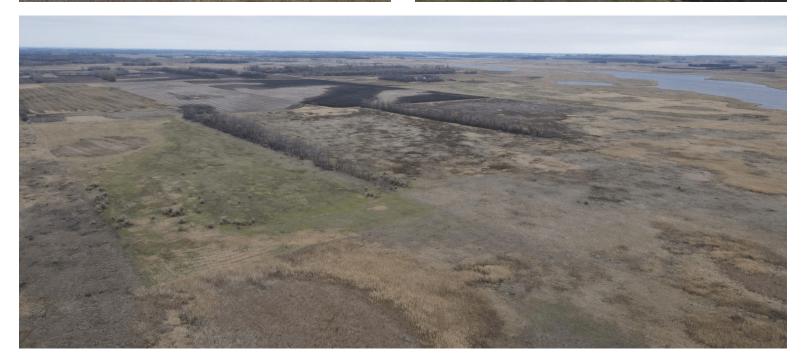

Opens: Monday, December 4 | 8AM Closes: Thursday, December 7 | 10AM 2023 TIMED

From Hankinson, north 2 miles on 168th Ave. SE, west 5-1/2 miles on 91st St. SE.

Auctioneer's Note: This is a rare opportunity to buy a quarter of great hunting land with substantial income! This property is enrolled in PLOTS & CRP. The property itself sits next to Stacks Slough and has ample habitats for all major wildlife found in the region providing a wide array of hunting opportunities. There are portions of this property on the west end of the quarter which could also be broken out of CRP and farmed.

Richland County, ND - Brightwood Township

Land Located: From Hankinson, north 2 miles on 168th Ave. SE, west 5-1/2 miles on 91st St. SE.

Description: E1/2SW1/4, Gov't Lots 6-7 Section 6-130-50

Total Acres: 155.76± Cropland Acres: 151.77± CRP Acres: 63.4±