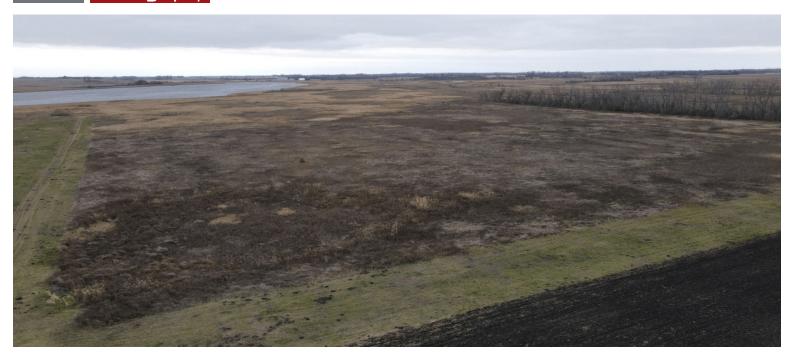

Opens: Monday, December 4 | 8AM Closes: Thursday, December 7 | 10AM 2023 TIMED

From Hankinson, north 2 miles on 168th Ave. SE, west 5-1/2 miles on 91st St. SE.

Auctioneer's Note: This is a rare opportunity to buy a quarter of great hunting land with substantial income! This property is enrolled in PLOTS & CRP. The property itself sits next to Stacks Slough and has ample habitats for all major wildlife found in the region providing a wide array of hunting opportunities. There are portions of this property on the west end of the quarter which could also be broken out of CRP and farmed.

Richland County, ND - Brightwood Township

Land Located: From Hankinson, north 2 miles on 168th Ave. SE, west 5-1/2 miles on 91st St. SE.

Description: E1/2SW1/4, Gov't Lots 6-7 Section 6-130-50

Total Acres: 155.76± Cropland Acres: 151.77± CRP Acres: 63.4±