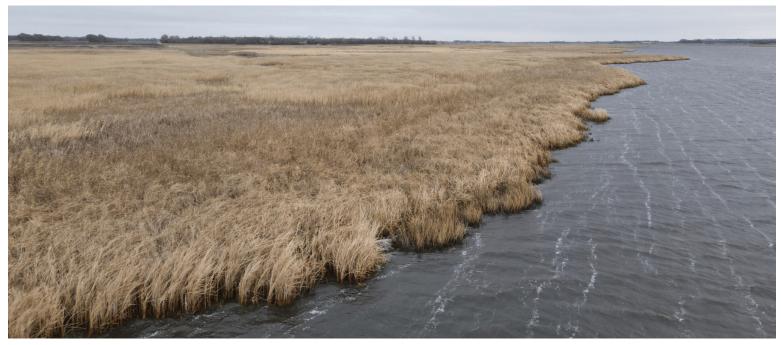

Opens: Monday, December 4 | 8AM Closes: Thursday, December 7 | 10AM 2023 TIMED

From Hankinson, north 2 miles on 168th Ave. SE, west 5-1/2 miles on 91st St. SE.

Auctioneer's Note: This is a rare opportunity to buy a quarter of great hunting land with substantial income! This property is enrolled in PLOTS & CRP. The property itself sits next to Stacks Slough and has ample habitats for all major wildlife found in the region providing a wide array of hunting opportunities. There are portions of this property on the west end of the quarter which could also be broken out of CRP and farmed.

Richland County, ND - Brightwood Township

Land Located: From Hankinson, north 2 miles on 168th Ave. SE, west 5-1/2 miles on 91st St. SE.

Description: E1/2SW1/4, Gov't Lots 6-7 Section 6-130-50

Total Acres: 155.76± Cropland Acres: 151.77± CRP Acres: 63.4±