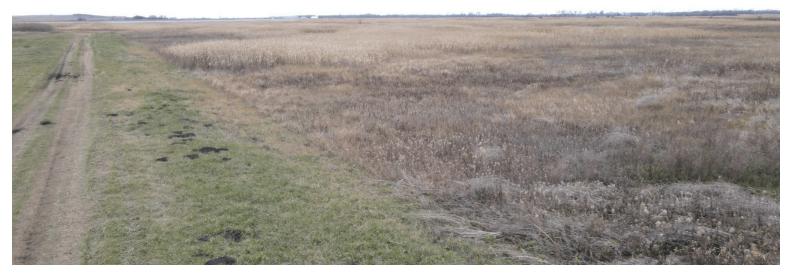

Opens: Monday, December 4 | 8AM Closes: Thursday, December 7 | 10AM 2023 TIMED

From Hankinson, north 2 miles on 168th Ave. SE, west 5-1/2 miles on 91st St. SE.

Auctioneer's Note: This is a rare opportunity to buy a quarter of great hunting land with substantial income! This property is enrolled in PLOTS & CRP. The property itself sits next to Stacks Slough and has ample habitats for all major wildlife found in the region providing a wide array of hunting opportunities. There are portions of this property on the west end of the quarter which could also be broken out of CRP and farmed.

Richland County, ND - Brightwood Township

Land Located: From Hankinson, north 2 miles on 168th Ave. SE, west 5-1/2 miles on 91st St. SE.

Description: E1/2SW1/4, Gov't Lots 6-7 Section 6-130-50

Total Acres: 155.76± Cropland Acres: 151.77± CRP Acres: 63.4±