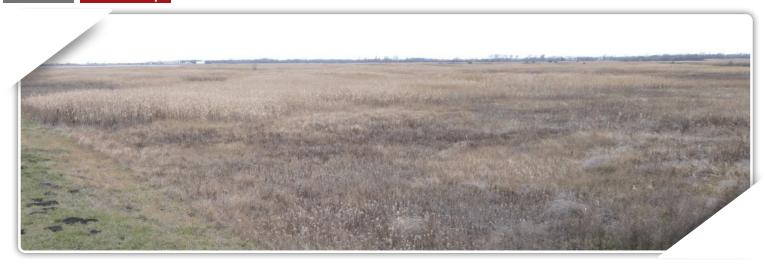

Opens: Monday, December 4 | 8AM Closes: Thursday, December 7 | 10AM 2023 TIMED

From Hankinson, north 2 miles on 168th Ave. SE, west 5-1/2 miles on 91st St. SE.

Auctioneer's Note: This is a rare opportunity to buy a quarter of great hunting land with substantial income! This property is enrolled in PLOTS & CRP. The property itself sits next to Stacks Slough and has ample habitats for all major wildlife found in the region providing a wide array of hunting opportunities. There are portions of this property on the west end of the quarter which could also be broken out of CRP and farmed.

Richland County, ND - Brightwood Township

Land Located: From Hankinson, north 2 miles on 168th Ave. SE, west 5-1/2 miles on 91st St. SE.

Description: E1/2SW1/4, Gov't Lots 6-7 Section 6-130-50

Total Acres: 155.76± Cropland Acres: 151.77± CRP Acres: 63.4±