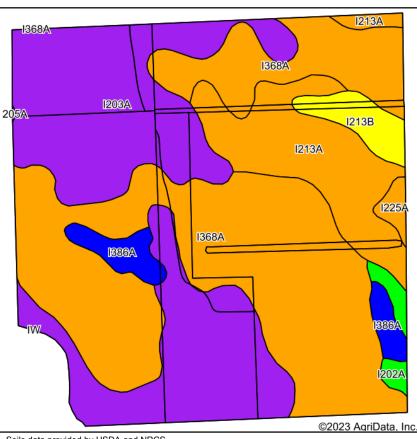

**PID #:** 30-0000-05647-000 **Soil Productivity Index:** 66.5

**Soils:** Glyndon loam (44.7%), Borup silt loam (35.8%), Embden fine sandy loam (12.1%)

Taxes (2022): \$2,043.34

Soils data provided by USDA and NRCS.

| Area Symbol: ND077, Soil Area Version: 33 |                                                                                                                      |             |       |    |      |     |    |
|-------------------------------------------|----------------------------------------------------------------------------------------------------------------------|-------------|-------|----|------|-----|----|
| Code                                      | Code   Soil Description   Acres   Percent of field   PI Legend   Non-Irr Class *c   Irr Class *c   Productivity Inde |             |       |    |      |     |    |
| 1368A                                     | Glyndon loam, slightly saline, stratified substratum, 0 to 2 percent slopes                                          | 66.97       | 44.7% |    | lle  |     | 71 |
| 1203A                                     | Borup silt loam, slightly saline, stratified substratum, 0 to 1 percent slopes                                       | 52.81       | 35.2% |    | llw  |     | 55 |
| 1213A                                     | Embden fine sandy loam, 0 to 2 percent slopes                                                                        | 18.49       | 12.3% |    | Ille |     | 74 |
| 1386A                                     | Perella silty clay loam, stratified substratum, 0 to 1 percent slopes                                                | 4.61        | 3.1%  |    | llw  |     | 88 |
| I213B                                     | Embden fine sandy loam, 2 to 6 percent slopes                                                                        | 3.94        | 2.6%  |    | Ille |     | 68 |
| 1202A                                     | Gardena silt loam, 0 to 2 percent slopes                                                                             | 1.82        | 1.2%  |    | lle  | lle | 95 |
| 1225A                                     | Tiffany loam, stratified substratum, 0 to 1 percent slopes                                                           | 1.18        | 0.8%  |    | llw  |     | 78 |
|                                           |                                                                                                                      | ted Average | 2.15  | *- | 66.5 |     |    |