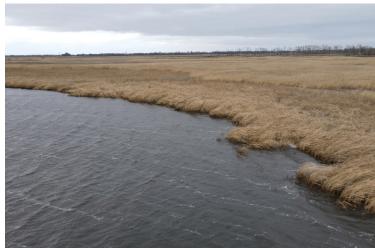

Opens: Monday, December 4 | 8AM Closes: Thursday, December 7 | 10AM 2023 TIMED

From Hankinson, north 2 miles on 168th Ave. SE, west 5-1/2 miles on 91st St. SE.

Auctioneer's Note: This is a rare opportunity to buy a quarter of great hunting land with substantial income! This property is enrolled in PLOTS & CRP. The property itself sits next to Stacks Slough and has ample habitats for all major wildlife found in the region providing a wide array of hunting opportunities. There are portions of this property on the west end of the quarter which could also be broken out of CRP and farmed.

Richland County, ND - Brightwood Township

Land Located: From Hankinson, north 2 miles on 168th Ave. SE, west 5-1/2 miles on 91st St. SE.

Description: E1/2SW1/4, Gov't Lots 6-7 Section 6-130-50

Total Acres: 155.76± Cropland Acres: 151.77± CRP Acres: 63.4±