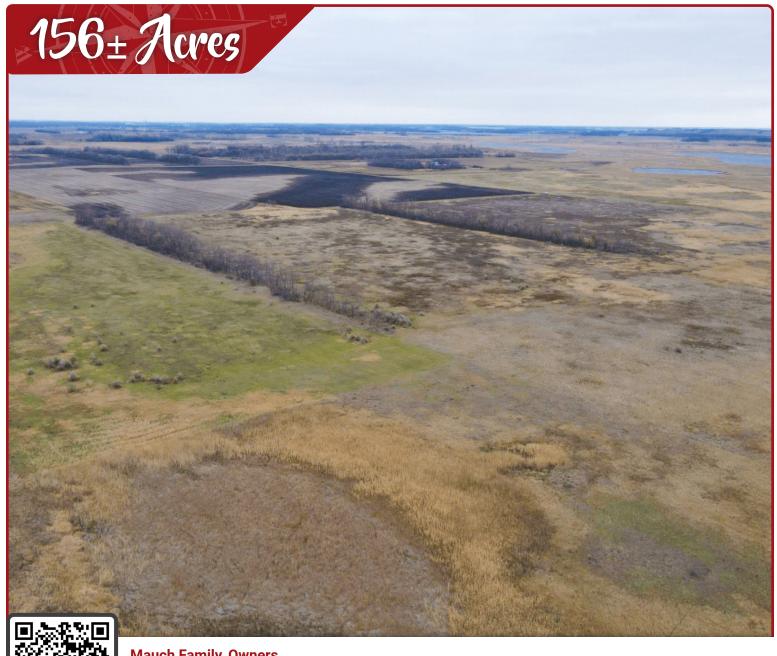

Opens: Monday, December 4 | 8AM Closes: Thursday, December 7 | 10AM 2023 TIMED

From Hankinson, north 2 miles on 168th Ave. SE, west 5-1/2 miles on 91st St. SE.

Auctioneer's Note: This is a rare opportunity to buy a quarter of great hunting land with substantial income! This property is enrolled in PLOTS & CRP. The property itself sits next to Stacks Slough and has ample habitats for all major wildlife found in the region providing a wide array of hunting opportunities. There are portions of this property on the west end of the quarter which could also be broken out of CRP and farmed.

Mauch Family, Owners

Contact Max Steffes at Steffes Group, 701.237.9173 or 701.212.2849, or visit SteffesGroup.com.

Steffes Group, Inc. | 2000 Main Avenue East, West Fargo, ND | 701.237.9173 | SteffesGroup.com

Richland County, ND - Brightwood Township

Land Located: From Hankinson, north 2 miles on 168th Ave. SE, west 5-1/2 miles on 91st St. SE.

Description: E1/2SW1/4, Gov't Lots 6-7 Section 6-130-50

Total Acres: 155.76± Cropland Acres: 151.77± CRP Acres: 63.4±