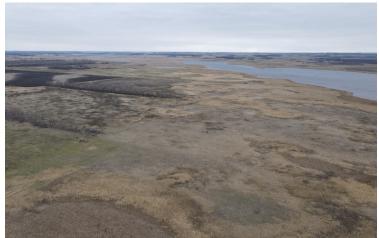

Opens: Monday, December 4 | 8AM Closes: Thursday, December 7 | 10AM 2023 TIMED

From Hankinson, north 2 miles on 168th Ave. SE, west 5-1/2 miles on 91st St. SE.

Auctioneer's Note: This is a rare opportunity to buy a quarter of great hunting land with substantial income! This property is enrolled in PLOTS & CRP. The property itself sits next to Stacks Slough and has ample habitats for all major wildlife found in the region providing a wide array of hunting opportunities. There are portions of this property on the west end of the quarter which could also be broken out of CRP and farmed.

Richland County, ND - Brightwood Township

Land Located: From Hankinson, north 2 miles on 168th Ave. SE, west 5-1/2 miles on 91st St. SE.

Description: E1/2SW1/4, Gov't Lots 6-7 Section 6-130-50

Total Acres: 155.76± Cropland Acres: 151.77± CRP Acres: 63.4±