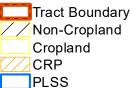

Opens: Monday, December 4 | 8AM Closes: Thursday, December 7 | 10AM 2023 TIMED

From Hankinson, north 2 miles on 168th Ave. SE, west 5-1/2 miles on 91st St. SE.

Auctioneer's Note: This is a rare opportunity to buy a quarter of great hunting land with substantial income! This property is enrolled in PLOTS & CRP. The property itself sits next to Stacks Slough and has ample habitats for all major wildlife found in the region providing a wide array of hunting opportunities. There are portions of this property on the west end of the quarter which could also be broken out of CRP and farmed.

Richland County, ND - Brightwood Township

Land Located: From Hankinson, north 2 miles on 168th Ave. SE, west 5-1/2 miles on 91st St. SE.

Description: E1/2SW1/4, Gov't Lots 6-7 Section 6-130-50

Total Acres: 155.76± Cropland Acres: 151.77± CRP Acres: 63.4±