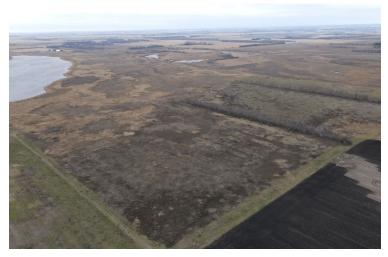

Opens: Monday, December 4 | 8AM Closes: Thursday, December 7 | 10AM 2023 TIMED

From Hankinson, north 2 miles on 168th Ave. SE, west 5-1/2 miles on 91st St. SE.

Auctioneer's Note: This is a rare opportunity to buy a quarter of great hunting land with substantial income! This property is enrolled in PLOTS & CRP. The property itself sits next to Stacks Slough and has ample habitats for all major wildlife found in the region providing a wide array of hunting opportunities. There are portions of this property on the west end of the quarter which could also be broken out of CRP and farmed.

Richland County, ND - Brightwood Township

Land Located: From Hankinson, north 2 miles on 168th Ave. SE, west 5-1/2 miles on 91st St. SE.

Description: E1/2SW1/4, Gov't Lots 6-7 Section 6-130-50

Total Acres: 155.76± Cropland Acres: 151.77± CRP Acres: 63.4±