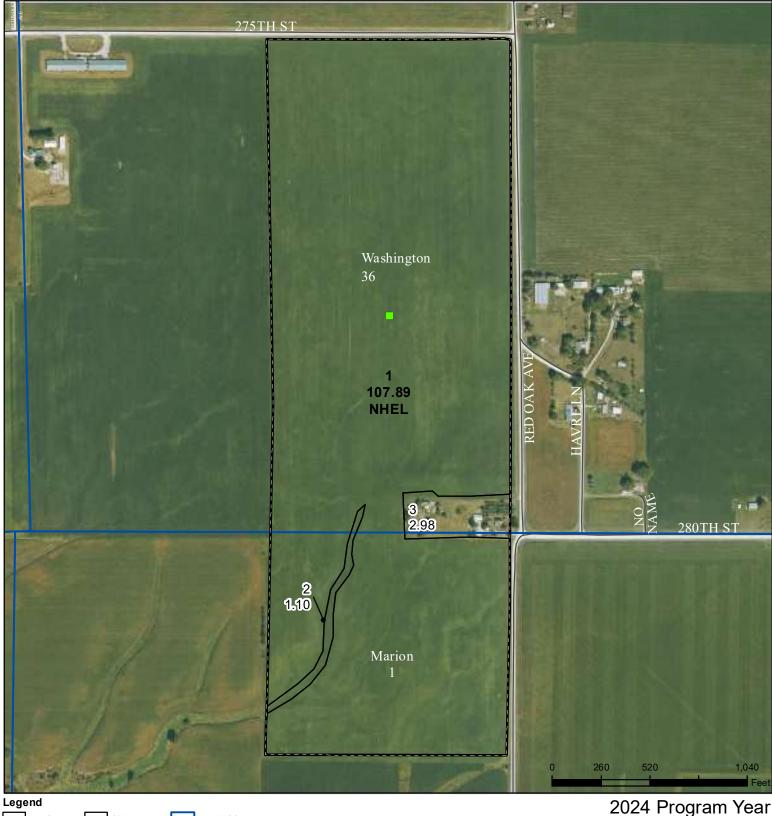

# NOTES

| Tract Number           | : 2114                                                         |
|------------------------|----------------------------------------------------------------|
| Description            | Marion Twp, Sec 1 & Wash Twp, Sec 36                           |
| FSA Physical Location  | : IOWA/WASHINGTON                                              |
| ANSI Physical Location | : IOWA/WASHINGTON                                              |
| BIA Unit Range Number  | :                                                              |
| HEL Status             | NHEL: No agricultural commodity planted on undetermined fields |
| Wetland Status         | : Wetland determinations not complete                          |
| WL Violations          | : None                                                         |
| Owners                 | : SANDRA L KOEHLER                                             |
| Other Producers        | : None                                                         |
| Recon ID               | : None                                                         |

| Tract Land Data |          |              |      |      |      |      |           |
|-----------------|----------|--------------|------|------|------|------|-----------|
| Farm Land       | Cropland | DCP Cropland | WBP  | EWP  | WRP  | GRP  | Sugarcane |
| 111.97          | 107.89   | 107.89       | 0.00 | 0.00 | 0.00 | 0.00 | 0.0       |

Tract Cropland Total: 107.89 acres

Map Created April 01, 2024

Farm 6286

Tract 2114

ISDA **United States** Department of Washington County, Iowa Agriculture