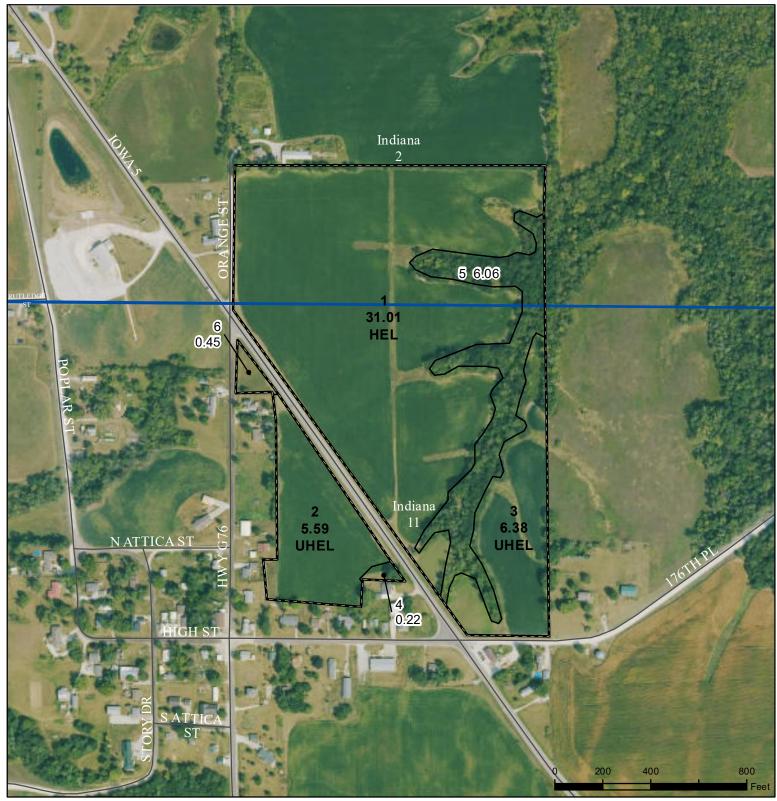

USDA United States Department of Agriculture Marion County, Iowa

## Legend

CRP Iowa PLSS

Cropland Tract Boundary — Iowa Roads

## Wetland Determination Identifiers

Restricted Use
 Limited Restricti

Non-Cropland

- Limited Restrictions
  Exempt from Conservation
- Compliance Provisions

Tract Cropland Total: 42.98 acres

2025 Program Year Map Created January 30, 2025

> Farm **3503** Tract **1588**

United States Department of Agriculture (USDA) Farm Service Agency (FSA) maps are for FSA Program administration only. This map does not represent a legal survey or reflect actual ownership; rather it depicts the information provided directly from the producer and/or National Agricultural Imagery Program (NAIP) imagery. The producer accepts the data 'as is' and assumes all risks associated with its use. USDA-FSA assumes no responsibility for actual or consequential damage incurred as a result of any user's reliance on this data outside FSA Programs. Wetland identifiers do not represent the size, shape, or specific determination of the area. Refer to your original determination (CPA-026 and attached maps) for exact boundaries and determinations or contact USDA Natural Resources Conservation Service (NRCS).