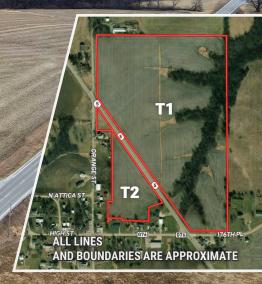

#### TRACT 1 - 43.5+ ACRES

Subject to final survey

- FSA indicates: 37.39 cropland acres.
- Corn Suitability Rating 2 is 47.9 on the cropland acres.
- Field access off of Highway 5.
- Sections 2 & 11, Indiana Township, Marion County, Iowa.
- Tax Parcels: 04236-000-00, Part of 04400-000-00 = \$672.00 Net Approx.

#### TRACT 2 - 6± ACRES

Subject to final survey

- FSA indicates: 5.59 cropland acres.
- Corn Suitability Rating 2 is 69.4 on the cropland acres.
- · Field access off of Highway 5.
- Section 11, Indiana Township,
   Marion County, Iowa.
   Part of Tax Parcel:
   04400-000-00 = \$86.00 Net Approx.