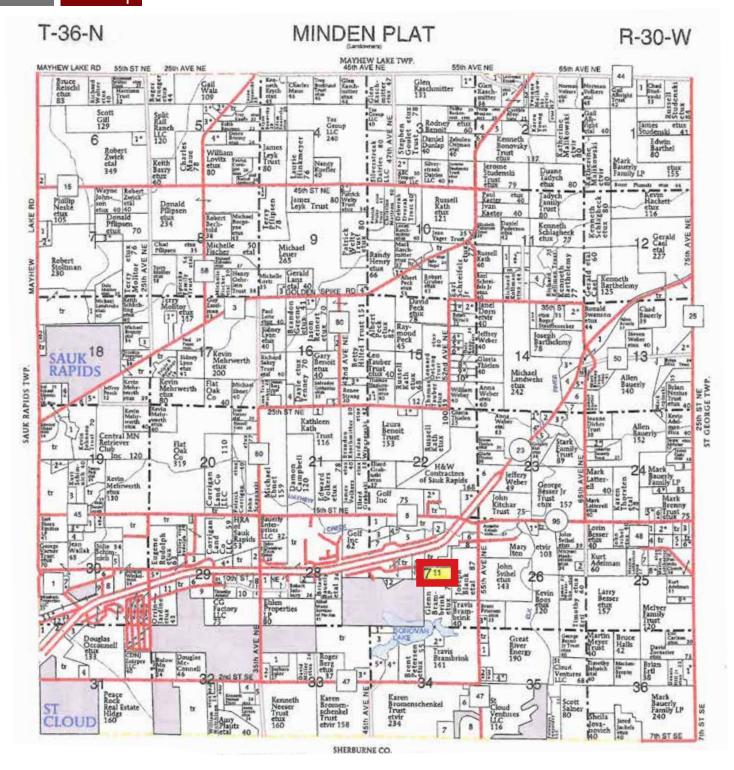

#### BENTON COUNTY, MN - MINDEN TOWNSHIP

**Description:** 16.87 AC PART OF W1/2 NE1/4 COMM AT SW CORNER NE1/4 TH NLY 921.51 FT TH NELY 300 FT TH S 451.2 FT TH E 1035.3 FT TH S 613.28 FT TO SE CORNER TH WLY 1331.32 FT TO POB LESS PARCEL 217H MNDOT

SECT-27 TWP-036 RANGE-030

Total Acres: 16.87±
PID #: 09.00420.00
Taxes (2023): \$742.00

Per City of St. Cloud: "the property is currently zoned AG, which allows construction of two single-family dwellings on a