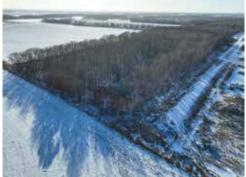

# EFFES: BENTON COUNTY, MN LAND AUCTION

Opens: Tuesday, February 27 | 8AM Closes: Tuesday, March 5 | 2PM 2024 TIMED ONLINE

From St. Cloud, MN, 3.9 miles east on MN-23 E, 361 ft south onto Quail Rd NE, .3 miles east on Quail Rd NE. Land is on the north and south side of the road.

Auctioneer's Note: Steffes Group has been given the privilege of offering 16.87± acres of wooded & buildable land on public auction. This parcel is located approximately 4 miles east of St. Cloud, MN .5 miles south of MN-23 E. The property offers an excellent wooden setting in close proximity to the urban core. Don't miss the opportunity to bid on this property and have your dreams of country living come true.

#### BENTON COUNTY, MN - MINDEN TOWNSHIP

**Description:** 16.87 AC PART OF W1/2 NE1/4 COMM AT SW CORNER NE1/4 TH NLY 921.51 FT TH NELY 300 FT TH S 451.2 FT TH E 1035.3 FT TH S 613.28 FT TO SE CORNER TH WLY 1331.32 FT TO POB LESS PARCEL 217H MNDOT