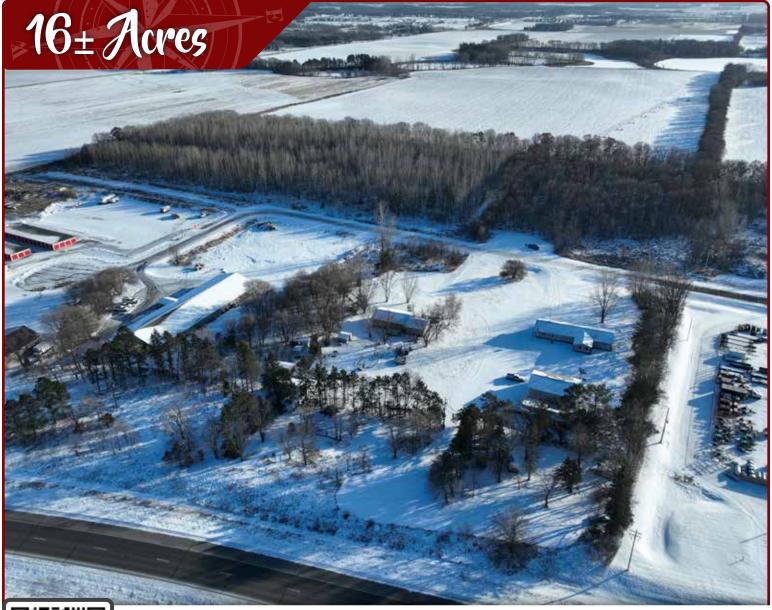

# EFFES: BENTON COUNTY, MN LAND AUCTION

Opens: Tuesday, February 27 | 8AM Closes: Tuesday, March 5 | 2PM 2024 TIMED ONLINE

From St. Cloud, MN, 3.9 miles east on MN-23 E, 361 ft south onto Quail Rd NE, .3 miles east on Quail Rd NE. Land is on the north and south side of the road.

Auctioneer's Note: Steffes Group has been given the privilege of offering 16.87± acres of wooded & buildable land on public auction. This parcel is located approximately 4 miles east of St. Cloud, MN .5 miles south of MN-23 E. The property offers an excellent wooden setting in close proximity to the urban core. Don't miss the opportunity to bid on this property and have your dreams of country living come true.