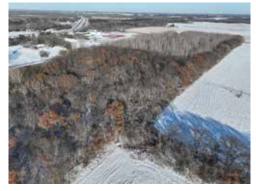

# EFFES: BENTON COUNTY, MN LAND AUCTION

Opens: Tuesday, February 27 | 8AM Closes: Tuesday, March 5 | 2PM 2024 TIMED ONLINE

From St. Cloud, MN, 3.9 miles east on MN-23 E, 361 ft south onto Quail Rd NE, .3 miles east on Quail Rd NE. Land is on the north and south side of the road.

Auctioneer's Note: Steffes Group has been given the privilege of offering 16.87± acres of wooded & buildable land on public auction. This parcel is located approximately 4 miles east of St. Cloud, MN .5 miles south of MN-23 E. The property offers an excellent wooden setting in close proximity to the urban core. Don't miss the opportunity to bid on this property and have your dreams of country living come true.

#### BENTON COUNTY, MN - MINDEN TOWNSHIP

**Description:** 16.87 AC PART OF W1/2 NE1/4 COMM AT SW CORNER NE1/4 TH NLY 921.51 FT TH NELY 300 FT TH S 451.2 FT TH E 1035.3 FT TH S 613.28 FT TO SE CORNER TH WLY 1331.32 FT TO POB LESS PARCEL 217H MNDOT