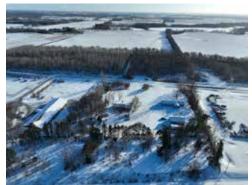

Auctioneer's Note: Steffes Group has been given the privilege of offering 16.87± acres of wooded & buildable land on public auction. This parcel is located approximately 4 miles east of St. Cloud, MN .5 miles south of MN-23 E. The property offers an excellent wooden setting in close proximity to the urban core. Don't miss the opportunity to bid on this property and have your dreams of country living come true.

#### BENTON COUNTY, MN - MINDEN TOWNSHIP

**Description:** 16.87 AC PART OF W1/2 NE1/4 COMM AT SW CORNER NE1/4 TH NLY 921.51 FT TH NELY 300 FT TH S 451.2 FT TH E 1035.3 FT TH S 613.28 FT TO SE CORNER TH WLY 1331.32 FT TO POB LESS PARCEL 217H MNDOT