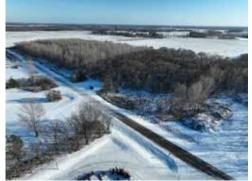

# EFFES: BENTON COUNTY, MN LAND AUCTION

Opens: Tuesday, February 27 | 8AM Closes: Tuesday, March 5 | 2PM 2024 TIMED ONLINE

From St. Cloud, MN, 3.9 miles east on MN-23 E, 361 ft south onto Quail Rd NE, .3 miles east on Quail Rd NE. Land is on the north and south side of the road.

Auctioneer's Note: Steffes Group has been given the privilege of offering 16.87± acres of wooded & buildable land on public auction. This parcel is located approximately 4 miles east of St. Cloud, MN .5 miles south of MN-23 E. The property offers an excellent wooden setting in close proximity to the urban core. Don't miss the opportunity to bid on this property and have your dreams of country living come true.

#### BENTON COUNTY, MN - MINDEN TOWNSHIP

**Description:** 16.87 AC PART OF W1/2 NE1/4 COMM AT SW CORNER NE1/4 TH NLY 921.51 FT TH NELY 300 FT TH S 451.2 FT TH E 1035.3 FT TH S 613.28 FT TO SE CORNER TH WLY 1331.32 FT TO POB LESS PARCEL 217H MNDOT