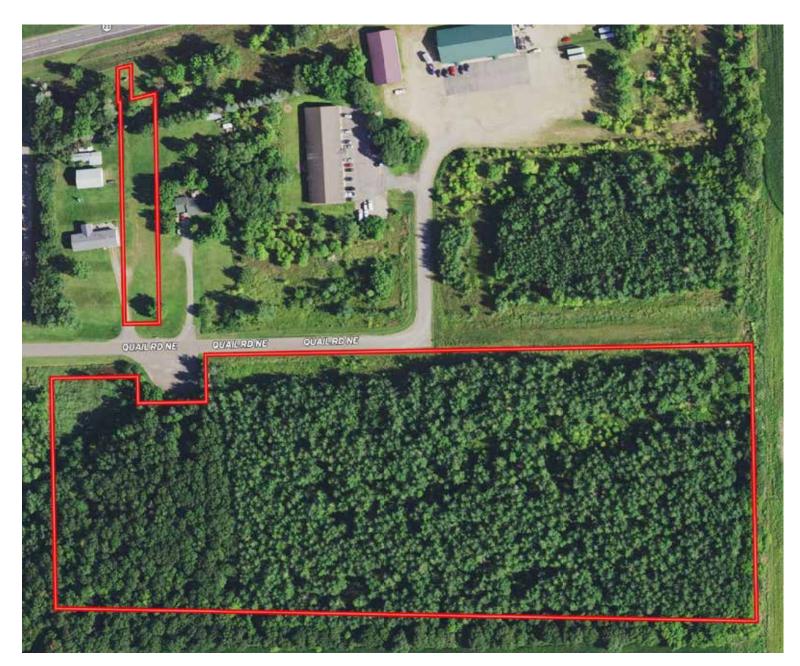

#### BENTON COUNTY, MN - MINDEN TOWNSHIP

**Description:** 16.87 AC PART OF W1/2 NE1/4 COMM AT SW CORNER NE1/4 TH NLY 921.51 FT TH NELY 300 FT TH S 451.2 FT TH E 1035.3 FT TH S 613.28 FT TO SE CORNER TH WLY 1331.32 FT TO POB LESS PARCEL 217H MNDOT

SECT-27 TWP-036 RANGE-030

Total Acres: 16.87±
PID #: 09.00420.00
Taxes (2023): \$742.00

Per City of St. Cloud: "the property is currently zoned AG, which allows construction of two single-family dwellings on a

single parcel."

<sup>\*</sup>Lines are approximate

Benton County Christine Scherbing, Auditor-Treasurer 531 Dewey Street, PO Box 129 Foley, MN 56329-0129 320.968.5006 www.co.benton.mn.us

Bill: 4667

Property ID #: 09.00420.00