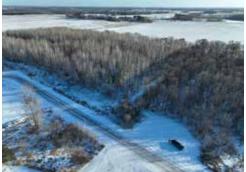

# EFFES: BENTON COUNTY, MN LAND AUCTION

Opens: Tuesday, February 27 | 8AM Closes: Tuesday, March 5 | 2PM 2024 TIMED ONLINE

From St. Cloud, MN, 3.9 miles east on MN-23 E, 361 ft south onto Quail Rd NE, .3 miles east on Quail Rd NE. Land is on the north and south side of the road.

Auctioneer's Note: Steffes Group has been given the privilege of offering 16.87± acres of wooded & buildable land on public auction. This parcel is located approximately 4 miles east of St. Cloud, MN .5 miles south of MN-23 E. The property offers an excellent wooden setting in close proximity to the urban core. Don't miss the opportunity to bid on this property and have your dreams of country living come true.

#### BENTON COUNTY, MN - MINDEN TOWNSHIP

**Description:** 16.87 AC PART OF W1/2 NE1/4 COMM AT SW CORNER NE1/4 TH NLY 921.51 FT TH NELY 300 FT TH S 451.2 FT TH E 1035.3 FT TH S 613.28 FT TO SE CORNER TH WLY 1331.32 FT TO POB LESS PARCEL 217H MNDOT