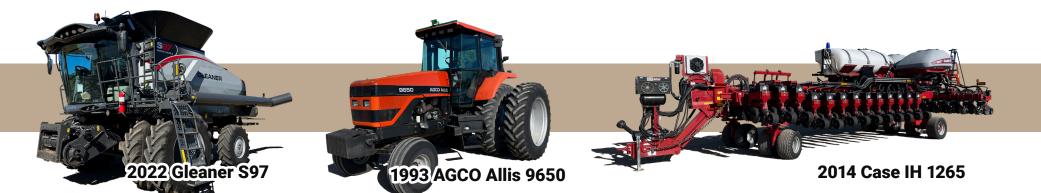

## **OPENING:** TUES, DEC 10 | 8 AM

4227 51st St NE, Esmond, ND 58332

CLOSING: TUES, DEC 17 | 10 AM 2024

500 CASE

Auctioneer's Note: After a successful career in production agriculture, Paul is retiring and offering his low-houred, well-maintained lineup of equipment. Auction to include late model Case IH Quadtrac, Gleaner Combine, Case IH Planter, Salford 4100 & much more!