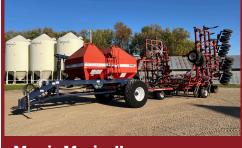

Preview: Tuesday, December 10 – Tuesday, December 17

Loadout: Tuesday, December 17 – Monday, December 23

Morris Maxim II

0017 0-16-011 4100

Near III There Made II

D ----- 0000