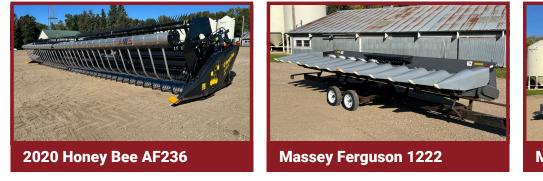

## **OPENING:** TUES, DEC 10 | 8 AM

4227 51st St NE, Esmond, ND 58332

CLOSING: TUES, DEC 17 | 10 AM 2024

500 CASE

Auctioneer's Note: After a successful career in production agriculture, Paul is retiring and offering his low-houred, well-maintained lineup of equipment. Auction to include late model Case IH Quadtrac, Gleaner Combine, Case IH Planter, Salford 4100 & much more!