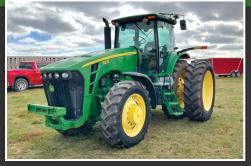

## Charold Sovensen Estáte Farm Emparent

EQUIPMENT LOCATED AT 4907 S UNION RD,

Cafar Falls, Nowa

**BIDDING OPENS: THURSDAY, DECEMBER 7** 

CLOSES: THURSDAY, DECEMBER 14 | 1PM 2023

2007 JOHN DEERE 8230

2001 JOHN DEERE 7810