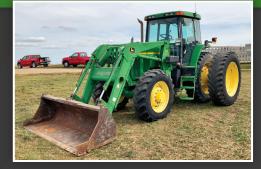

## Charold Sovensen Estáte Farm Emparent

EQUIPMENT LOCATED AT 4907 S UNION RD,

Cafar Falls, Nowa

**BIDDING OPENS: THURSDAY, DECEMBER 7** 

CLOSES: THURSDAY, DECEMBER 14 | 1PM 2023

2007 JOHN DEERE 8230

2001 JOHN DEERE 7810