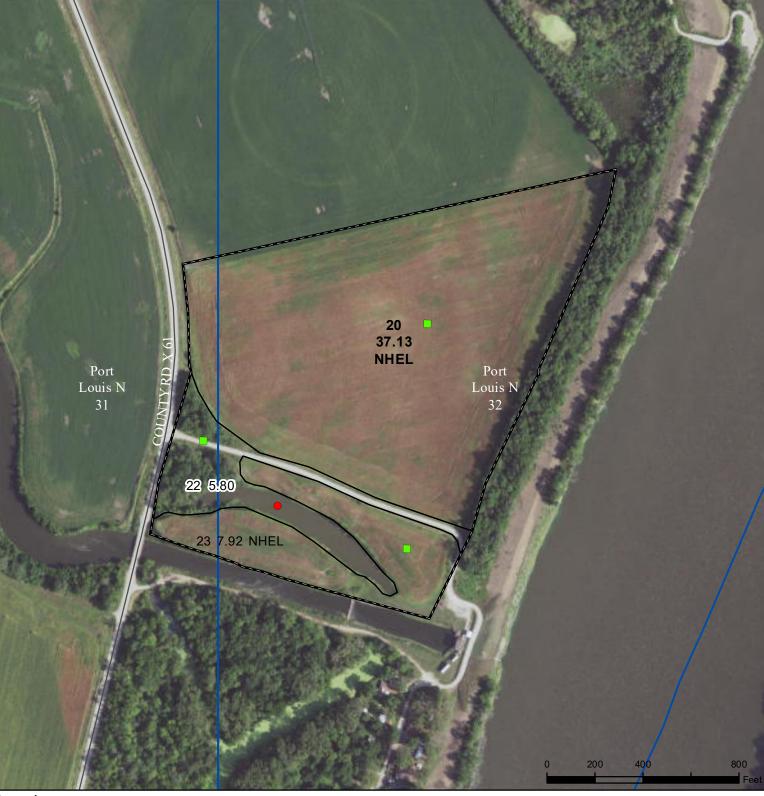

## Legend

CRP lowa PLSS Non-Cropland Cropland Tract Boundary

lowa Roads

## Wetland Determination Identifiers

- Restricted Use
- Limited Restrictions  $\nabla$
- Exempt from Conservation

**Compliance Provisions** 

## Tract Cropland Total: 45.05 acres

2023 Program Year Map Created April 18, 2023

## Farm 3525 Tract 2085

United States Department of Agriculture (USDA) Farm Service Agency (FSA) maps are for FSA Program administration only. This map does not represent a legal survey or reflect actual ownership; rather it depicts the information provided directly from the producer and/or National Agricultural Imagery Program (NAIP) imagery. The producer accepts the data 'as is' and assumes all risks associated with its use. USDA-FSA assumes no responsibility for actual or consequential damage incurred as a result of any user's reliance on this data outside FSA boundaries and determinations or contact USDA Natural Resources Conservation Service (NRCS).