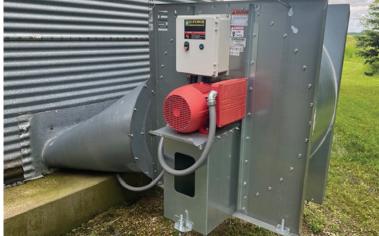

#### BIN DETAILS: 100,000± bu. total storage

Wet Holding Bin: 9,000+ bu.,24' diameter, full air floor & 10 HP SUKOP fan, sweep auger

- (1) 21,000+ bu. Bin: 36' diameter, full floor & 10 HP WEG fan (new in 2019), sweep auger
- (1) 21,000+ bu. Bin: 36' diameter, full floor & 10 HP GSI fan, sweep auger
- (1) 50,000+ bu, Bin: 48' diameter, full floor & 2-10 HP WEG fans (new in 2019), sweep auger