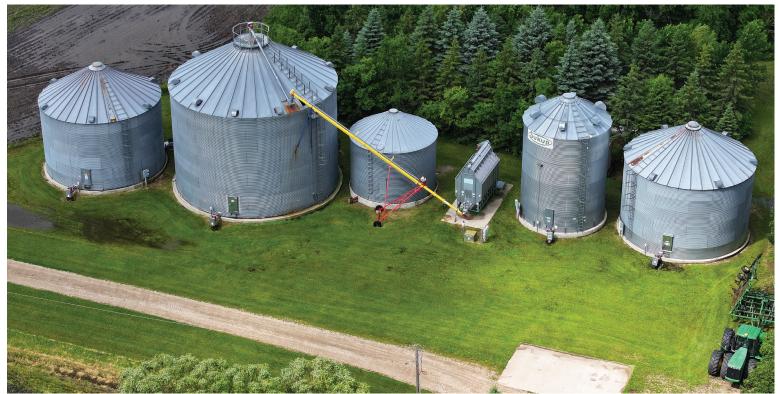

#### BIN DETAILS: 100,000± bu. total storage

Wet Holding Bin: 9,000+ bu.,24' diameter, full air floor & 10 HP SUKOP fan, sweep auger

- (1) 21,000+ bu. Bin: 36' diameter, full floor & 10 HP WEG fan (new in 2019), sweep auger
- (1) 21,000+ bu. Bin: 36' diameter, full floor & 10 HP GSI fan, sweep auger
- (1) 50,000+ bu, Bin: 48' diameter, full floor & 2-10 HP WEG fans (new in 2019), sweep auger

(1) 5,000+ bu. Bin: no drying floor or fans

Sukup Dryer: Model T1611AS3X, installed 2007, serviced by (2)1000

gal. propane tanks. New Control Kit in 2020.

(2) 1,000 gal. propane tanks (owned)

Control Room: 12'x8'