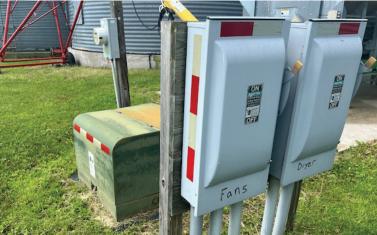

#### **OUTBUILDING DETAILS**

**Large Main Machine Shop:** 120'x48', 16' high ceiling, concrete floor, electricity, lean to on E side (fits 2 semis)

Garage and Fuel Shed: 45'x24', built in 2006, concrete floors, no electricity, 4-1000 gal. fuel tanks and 1-4500 gal. fuel tank included. (tarped & graveled for leak prevention - NO history of any leaks). Fill Rite pumps with EMCO/Wheaton hose and fuel handles.

#### BIN DETAILS: 100,000± bu. total storage

Wet Holding Bin: 9,000+ bu.,24' diameter, full air floor & 10 HP SUKOP fan, sweep auger

- (1) 21,000+ bu. Bin: 36' diameter, full floor & 10 HP WEG fan (new in 2019), sweep auger
- (1) 21,000+ bu. Bin: 36' diameter, full floor & 10 HP GSI fan, sweep auger
- (1) 50,000+ bu, Bin: 48' diameter, full floor & 2-10 HP WEG fans (new in 2019), sweep auger

(1) 5,000+ bu. Bin: no drying floor or fans

Sukup Dryer: Model T1611AS3X, installed 2007, serviced by (2)1000

gal. propane tanks. New Control Kit in 2020.

(2) 1,000 gal. propane tanks (owned)

Control Room: 12'x8'