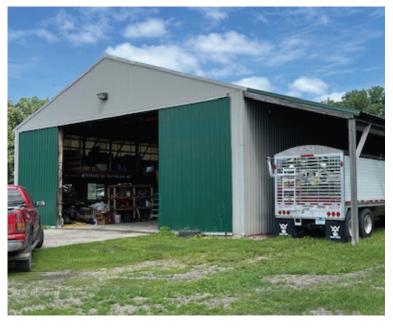

#### **OUTBUILDING DETAILS**

**Large Main Machine Shop:** 120'x48', 16' high ceiling, concrete floor, electricity, lean to on E side (fits 2 semis)

Garage and Fuel Shed: 45'x24', built in 2006, concrete floors, no electricity, 4-1000 gal. fuel tanks and 1-4500 gal. fuel tank included. (tarped & graveled for leak prevention - NO history of any leaks). Fill Rite pumps with EMCO/Wheaton hose and fuel handles.