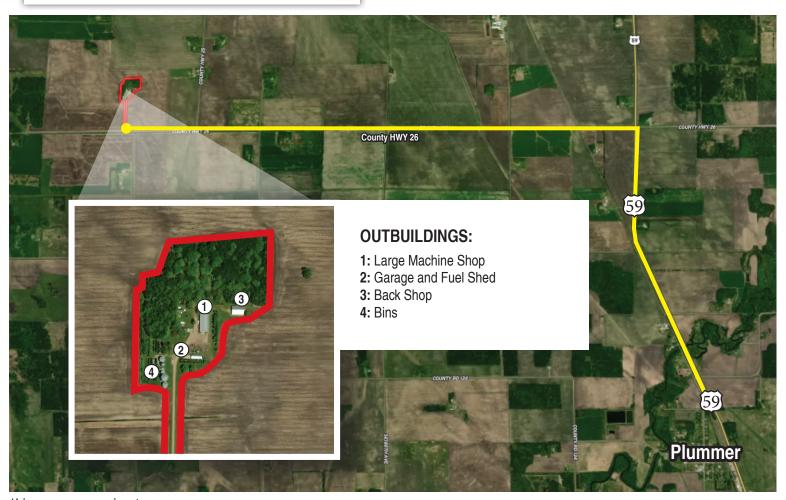

### Red Lake County, MN - River Township

Land Located: from Plummer, MN, north 2-3/4 miles on US-59 to Co. Hwy. 26, west 4 miles to the farmstead driveway

Description: E 700' of N 1000' of S 2225' of E1/2SE1/4 Section 27-152-43

#### **OUTBUILDING DETAILS**

**Large Main Machine Shop:** 120'x48', 16' high ceiling, concrete floor, electricity, lean to on E side (fits 2 semis)

Garage and Fuel Shed: 45'x24', built in 2006, concrete floors, no electricity, 4-1000 gal. fuel tanks and 1-4500 gal. fuel tank included. (tarped & graveled for leak prevention - NO history of any leaks). Fill Rite pumps with EMCO/Wheaton hose and fuel handles.

Back Shop: 80'x56', dirt floor, electricity

#### BIN DETAILS: 100,000± bu. total storage

Wet Holding Bin: 9,000+ bu.,24' diameter, full air floor & 10 HP SUKOP fan, sweep auger

- (1) 21,000+ bu. Bin: 36' diameter, full floor & 10 HP WEG fan (new in 2019), sweep auger
- (1) 21,000+ bu. Bin: 36' diameter, full floor & 10 HP GSI fan, sweep auger
- (1) 50,000+ bu, Bin: 48' diameter, full floor & 2-10 HP WEG fans (new in 2019), sweep auger