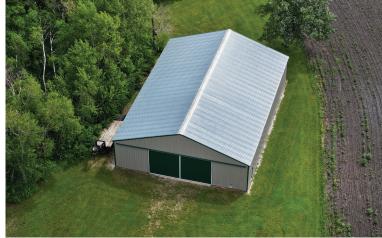

#### **OUTBUILDING DETAILS**

**Large Main Machine Shop:** 120'x48', 16' high ceiling, concrete floor, electricity, lean to on E side (fits 2 semis)

Garage and Fuel Shed: 45'x24', built in 2006, concrete floors, no electricity, 4-1000 gal. fuel tanks and 1-4500 gal. fuel tank included. (tarped & graveled for leak prevention - NO history of any leaks). Fill Rite pumps with EMCO/Wheaton hose and fuel handles.