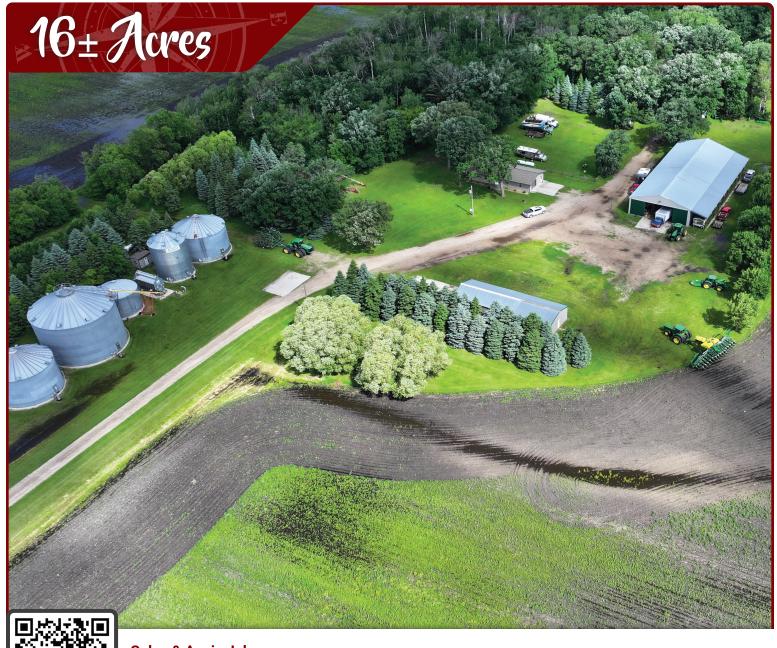

# RED LAKE COUNTY, MN FARMSTEADAUCTION

Opens: Friday, August 30 | 8 AM Closes: Friday, September 6 | 10 AM 2024

TIMED

Preview: Friday, August 30 from 12 PM - 3 PM

Auctioneer's Note: This extremely well-maintained 16± acre farmstead is located approximately 10 miles NE of Red Lake Falls, MN and 8 miles NW of Plummer, MN. The property includes 3 well-kept machine shops and an up-to-date grain bin site ready for use. The house is a 1980's built 1-bedroom home with attached garage that has many updates. A great addition to any size farming operation!

Total Acres: 16.07± PID #: 11-0128-000 Taxes (2023): \$1,854.00

**56'x26' Home w/Attached Garage:** 832 sq. ft, 1 bedroom, 1 bathroom, built in 1980, 2"x6" construction, shingles replaced in 2022, mini split A/C unit, windows replaced in 2006, 22'x20' concrete approach to 624 sq. ft. attached garage with heated floor, 1000 gal. propane tank owned.

#### **OUTBUILDING DETAILS**

**Large Main Machine Shop:** 120'x48', 16' high ceiling, concrete floor, electricity, lean to on E side (fits 2 semis)

Garage and Fuel Shed: 45'x24', built in 2006, concrete floors, no electricity, 4-1000 gal. fuel tanks and 1-4500 gal. fuel tank included. (tarped & graveled for leak prevention - NO history of any leaks). Fill Rite pumps with EMCO/Wheaton hose and fuel handles.

#### BIN DETAILS: 100,000± bu. total storage

Wet Holding Bin: 9,000+ bu.,24' diameter, full air floor & 10 HP SUKOP fan, sweep auger

- (1) 21,000+ bu. Bin: 36' diameter, full floor & 10 HP WEG fan (new in 2019), sweep auger
- (1) 21,000+ bu. Bin: 36' diameter, full floor & 10 HP GSI fan, sweep auger
- (1) 50,000+ bu, Bin: 48' diameter, full floor & 2-10 HP WEG fans (new in 2019), sweep auger

(1) 5,000+ bu. Bin: no drying floor or fans

Sukup Dryer: Model T1611AS3X, installed 2007, serviced by (2)1000

gal. propane tanks. New Control Kit in 2020.

(2) 1,000 gal. propane tanks (owned)

Control Room: 12'x8'