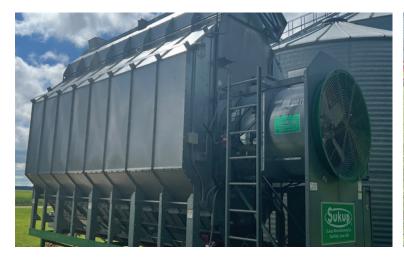

#### BIN DETAILS: 100,000± bu. total storage

Wet Holding Bin: 9,000+ bu.,24' diameter, full air floor & 10 HP SUKOP fan, sweep auger

- (1) 21,000+ bu. Bin: 36' diameter, full floor & 10 HP WEG fan (new in 2019), sweep auger
- (1) 21,000+ bu. Bin: 36' diameter, full floor & 10 HP GSI fan, sweep auger
- (1) 50,000+ bu, Bin: 48' diameter, full floor & 2-10 HP WEG fans (new in 2019), sweep auger

(1) 5,000+ bu. Bin: no drying floor or fans

Sukup Dryer: Model T1611AS3X, installed 2007, serviced by (2)1000

gal. propane tanks. New Control Kit in 2020.

(2) 1,000 gal. propane tanks (owned)

Control Room: 12'x8'