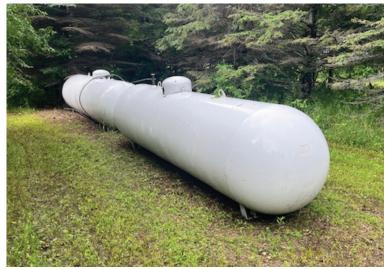

Total Acres: 16.07± PID #: 11-0128-000 Taxes (2023): \$1,854.00

**56'x26' Home w/Attached Garage:** 832 sq. ft, 1 bedroom, 1 bathroom, built in 1980, 2"x6" construction, shingles replaced in 2022, mini split A/C unit, windows replaced in 2006, 22'x20' concrete approach to 624 sq. ft. attached garage with heated floor, 1000 gal. propane tank owned.

(1) 5,000+ bu. Bin: no drying floor or fans

Sukup Dryer: Model T1611AS3X, installed 2007, serviced by (2)1000

gal. propane tanks. New Control Kit in 2020.

(2) 1,000 gal. propane tanks (owned)

Control Room: 12'x8'