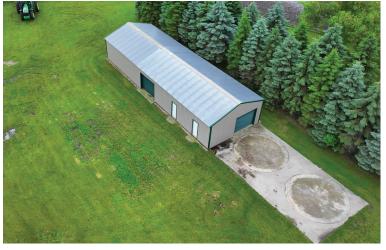

#### **OUTBUILDING DETAILS**

**Large Main Machine Shop:** 120'x48', 16' high ceiling, concrete floor, electricity, lean to on E side (fits 2 semis)

Garage and Fuel Shed: 45'x24', built in 2006, concrete floors, no electricity, 4-1000 gal. fuel tanks and 1-4500 gal. fuel tank included. (tarped & graveled for leak prevention - NO history of any leaks). Fill Rite pumps with EMCO/Wheaton hose and fuel handles.

Back Shop: 80'x56', dirt floor, electricity