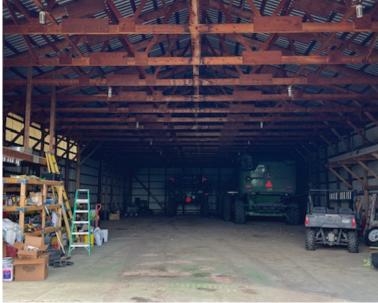

#### **OUTBUILDING DETAILS**

**Large Main Machine Shop:** 120'x48', 16' high ceiling, concrete floor, electricity, lean to on E side (fits 2 semis)

Garage and Fuel Shed: 45'x24', built in 2006, concrete floors, no electricity, 4-1000 gal. fuel tanks and 1-4500 gal. fuel tank included. (tarped & graveled for leak prevention - NO history of any leaks). Fill Rite pumps with EMCO/Wheaton hose and fuel handles.

Back Shop: 80'x56', dirt floor, electricity