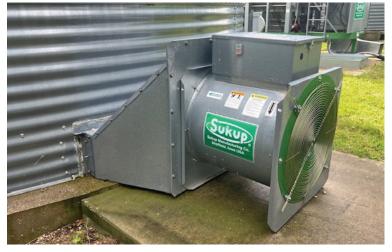

#### BIN DETAILS: 100,000± bu. total storage

Wet Holding Bin: 9,000+ bu.,24' diameter, full air floor & 10 HP SUKOP fan, sweep auger

- (1) 21,000+ bu. Bin: 36' diameter, full floor & 10 HP WEG fan (new in 2019), sweep auger
- (1) 21,000+ bu. Bin: 36' diameter, full floor & 10 HP GSI fan, sweep auger
- (1) 50,000+ bu, Bin: 48' diameter, full floor & 2-10 HP WEG fans (new in 2019), sweep auger