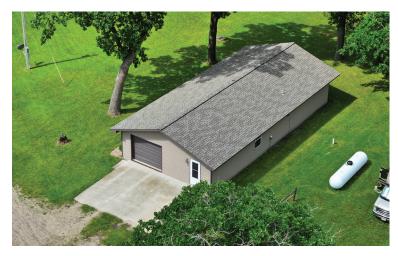

Total Acres: 16.07± PID #: 11-0128-000 Taxes (2023): \$1,854.00

**56'x26' Home w/Attached Garage:** 832 sq. ft, 1 bedroom, 1 bathroom, built in 1980, 2"x6" construction, shingles replaced in 2022, mini split A/C unit, windows replaced in 2006, 22'x20' concrete approach to 624 sq. ft. attached garage with heated floor, 1000 gal. propane tank owned.