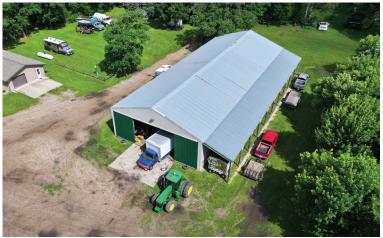

#### **OUTBUILDING DETAILS**

**Large Main Machine Shop:** 120'x48', 16' high ceiling, concrete floor, electricity, lean to on E side (fits 2 semis)

Garage and Fuel Shed: 45'x24', built in 2006, concrete floors, no electricity, 4-1000 gal. fuel tanks and 1-4500 gal. fuel tank included. (tarped & graveled for leak prevention - NO history of any leaks). Fill Rite pumps with EMCO/Wheaton hose and fuel handles.

Back Shop: 80'x56', dirt floor, electricity