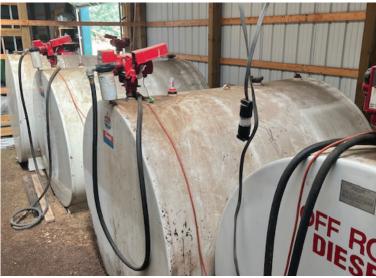

#### **OUTBUILDING DETAILS**

**Large Main Machine Shop:** 120'x48', 16' high ceiling, concrete floor, electricity, lean to on E side (fits 2 semis)

Garage and Fuel Shed: 45'x24', built in 2006, concrete floors, no electricity, 4-1000 gal. fuel tanks and 1-4500 gal. fuel tank included. (tarped & graveled for leak prevention - NO history of any leaks). Fill Rite pumps with EMCO/Wheaton hose and fuel handles.