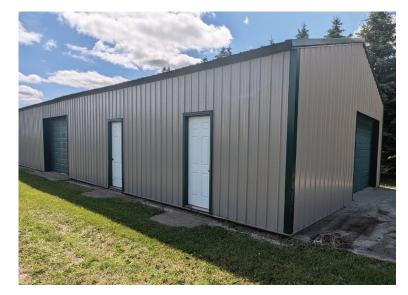

#### **OUTBUILDING DETAILS**

**Large Main Machine Shop:** 120'x48', 16' high ceiling, concrete floor, electricity, lean to on E side (fits 2 semis)

Garage and Fuel Shed: 45'x24', built in 2006, concrete floors, no electricity, 4-1000 gal. fuel tanks and 1-4500 gal. fuel tank included. (tarped & graveled for leak prevention - NO history of any leaks). Fill Rite pumps with EMCO/Wheaton hose and fuel handles.