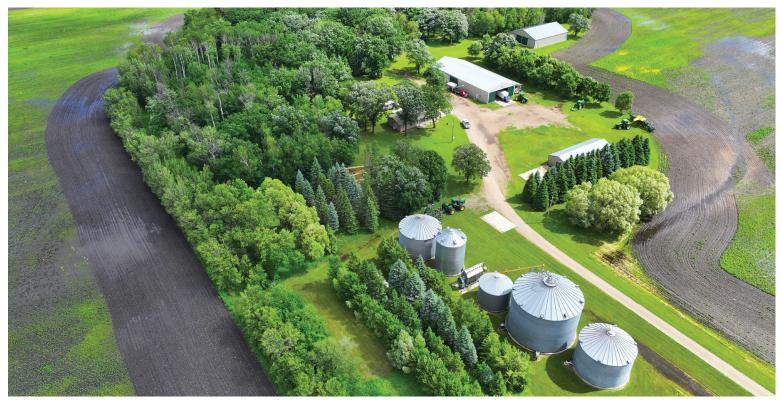

### Red Lake County, MN - River Township

Land Located: from Plummer, MN, north 2-3/4 miles on US-59 to Co. Hwy. 26, west 4 miles to the farmstead driveway

Description: E 700' of N 1000' of S 2225' of E1/2SE1/4 Section 27-152-43

Total Acres: 16.07± PID #: 11-0128-000 Taxes (2023): \$1,854.00

**56'x26' Home w/Attached Garage:** 832 sq. ft, 1 bedroom, 1 bathroom, built in 1980, 2"x6" construction, shingles replaced in 2022, mini split A/C unit, windows replaced in 2006, 22'x20' concrete approach to 624 sq. ft. attached garage with heated floor, 1000 gal. propane tank owned.

#### BIN DETAILS: 100,000± bu. total storage

Wet Holding Bin: 9,000+ bu.,24' diameter, full air floor & 10 HP SUKOP fan, sweep auger

- (1) 21,000+ bu. Bin: 36' diameter, full floor & 10 HP WEG fan (new in 2019), sweep auger
- (1) 21,000+ bu. Bin: 36' diameter, full floor & 10 HP GSI fan, sweep auger
- (1) 50,000+ bu, Bin: 48' diameter, full floor & 2-10 HP WEG fans (new in 2019), sweep auger

(1) 5,000+ bu. Bin: no drying floor or fans

Sukup Dryer: Model T1611AS3X, installed 2007, serviced by (2)1000

gal. propane tanks. New Control Kit in 2020.

(2) 1,000 gal. propane tanks (owned)

Control Room: 12'x8'