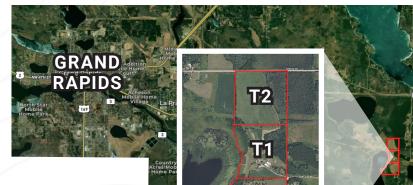

# ITASCA COUNTY, MN HOBBY FARM & LAND AUCTION

This 129.6± acre hobby farm presents an opportunity for farmers, investors, and outdoor enthusiasts alike. Featuring a combination of farmland, woods and well-maintained farm structures, these parcels are ideal for both agricultural use and rural living. Whether you are looking to expand your farming operation or enjoy a peaceful country retreat, this land offers endless possibilities. Join us live on-site at 10:00 AM CDT for the real estate auction, followed by the farm and construction equipment sale at 11:00 AM CDT. Online bidding will also be available for both auctions, ensuring everyone has a chance to participate.

----

**Steffes Group, Inc.** 2000 Main Ave E West Fargo, ND 58078

ddress Service Requester

Total Acres: 129.6± PID #: 40-028-4300, 40-028-4200 & 40-033-1200 To Be Sold in 3 Tracts! Preview: May 29 | 3 - 5 PM & June 12 | 11 AM - 2 PM Auction Starts: June 19 | 10 AM

#### FOR INFO CONTACT

STEFFES REP.STEFFES REP.ERIC GABRIELSON<br/>(701) 238-2570MATT ANDERSON<br/>(612) 500-3693

**SEE MORE** 

**REAL ESTATE** 

**DETAILS ONLINE!** 

TRACT 1 - 37± ACRES

TRACT 3 - 54± ACRES