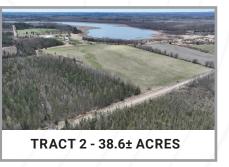

# ITASCA COUNTY, MN HOBBY FARM & LAND AUCTION

This 129.6± acre hobby farm presents an opportunity for farmers, investors, and outdoor enthusiasts alike. Featuring a combination of farmland, woods and well-maintained farm structures, these parcels are ideal for both agricultural use and rural living. Whether you are looking to expand your farming operation or enjoy a peaceful country retreat, this land offers endless possibilities. Join us live on-site at 10:00 AM CDT for the real estate auction, followed by the farm and construction equipment sale at 11:00 AM CDT. Online bidding will also be available for both auctions, ensuring everyone has a chance to participate.

#### FOR INFO CONTACT

STEFFES REP.STEFFES REP.ERIC GABRIELSON<br/>(701) 238-2570MATT ANDERSON<br/>(612) 500-3693

**SEE MORE** 

**REAL ESTATE** 

**DETAILS ONLINE!** 

TRACT 1 - 37± ACRES

TRACT 3 - 54± ACRES