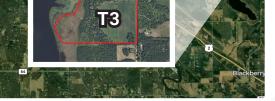

# ITASCA COUNTY, MN HOBBY FARM & LAND AUCTION

This 129.6± acre hobby farm presents an opportunity for farmers, investors, and outdoor enthusiasts alike. Featuring a combination of farmland, woods and well-maintained farm structures, these parcels are ideal for both agricultural use and rural living. Whether you are looking to expand your farming operation or enjoy a peaceful country retreat, this land offers endless possibilities. Join us live on-site at 10:00 AM CDT for the real estate auction, followed by the farm and construction equipment sale at 11:00 AM CDT. Online bidding will also be available for both auctions, ensuring everyone has a chance to participate.

----

**Steffes Group, Inc.** 2000 Main Ave E West Fargo, ND 58078

ddress Service Requester

Total Acres: 129.6± PID #: 40-028-4300, 40-028-4200 & 40-033-1200 To Be Sold in 3 Tracts! Preview: May 29 | 3 - 5 PM & June 12 | 11 AM - 2 PM Auction Starts: June 19 | 10 AM

#### FOR INFO CONTACT

STEFFES REP.STEFFES REP.ERIC GABRIELSON<br/>(701) 238-2570MATT ANDERSON<br/>(612) 500-3693

**SEE MORE** 

**REAL ESTATE** 

**DETAILS ONLINE!** 

TRACT 1 - 37± ACRES

TRACT 3 - 54± ACRES