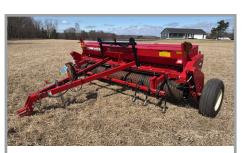

**1970 INTERNATIONAL 826** 

1955 FARMALL 300

**1973 INTERNATIONAL 715** 

**2021 NEW HOLLAND ROLL-BELT 460** 

**2017 NEW HOLLAND DISCBINE 313** 

**BRILLION SURE-STAND SSB12** 

**1971 JOHN DEERE 450-B** 

**1984 INTERNATIONAL S1954** 