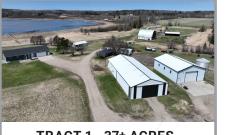

# ITASCA COUNTY, MN HOBBY FARM & LAND AUCTION

This 129.6± acre hobby farm presents an opportunity for farmers, investors, and outdoor enthusiasts alike. Featuring a combination of farmland, woods and well-maintained farm structures, these parcels are ideal for both agricultural use and rural living. Whether you are looking to expand your farming operation or enjoy a peaceful country retreat, this land offers endless possibilities. Join us live on-site at 10:00 AM CDT for the real estate auction, followed by the farm and construction equipment sale at 11:00 AM CDT. Online bidding will also be available for both auctions, ensuring everyone has a chance to participate.

#### FOR INFO CONTACT

STEFFES REP.STEFFES REP.ERIC GABRIELSON<br/>(701) 238-2570MATT ANDERSON<br/>(612) 500-3693

**SEE MORE** 

**REAL ESTATE** 

**DETAILS ONLINE!** 

TRACT 1 - 37± ACRES

TRACT 3 - 54± ACRES