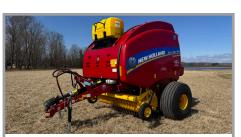

**1970 INTERNATIONAL 826** 

1955 FARMALL 300

**1973 INTERNATIONAL 715** 

**2021 NEW HOLLAND ROLL-BELT 460** 

**2017 NEW HOLLAND DISCBINE 313** 

**BRILLION SURE-STAND SSB12** 

**1971 JOHN DEERE 450-B** 

**1984 INTERNATIONAL S1954** 