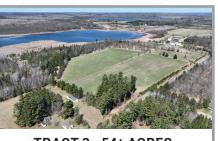

# ITASCA COUNTY, MN HOBBY FARM & LAND AUCTION

This 129.6± acre hobby farm presents an opportunity for farmers, investors, and outdoor enthusiasts alike. Featuring a combination of farmland, woods and well-maintained farm structures, these parcels are ideal for both agricultural use and rural living. Whether you are looking to expand your farming operation or enjoy a peaceful country retreat, this land offers endless possibilities. Join us live on-site at 10:00 AM CDT for the real estate auction, followed by the farm and construction equipment sale at 11:00 AM CDT. Online bidding will also be available for both auctions, ensuring everyone has a chance to participate.

#### FOR INFO CONTACT

STEFFES REP.STEFFES REP.ERIC GABRIELSON<br/>(701) 238-2570MATT ANDERSON<br/>(612) 500-3693

**SEE MORE** 

**REAL ESTATE** 

**DETAILS ONLINE!** 

TRACT 1 - 37± ACRES

TRACT 3 - 54± ACRES