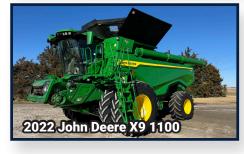

## OPENING: FRI, NOV 29 | 8 AM CLOSING: WED, DEC 11 | 12 PM 2024

Auctioneer's Note: LandMark Implement is having a year-end sale to include Tractors, Combines, Heads, Planting Equipment, Sprayers, Utility Tractors, and Farm Support Items. NE Sales Tax Laws apply. 5.5% Financing for up to 60 months is available through John Deere Financial on all Tractors, Sprayers, and Combines. Financing requires 30% Down payment and must be prior approved through John Deere Financial and LandMark Implement. Financing Pre-Approval must be completed by Monday, December 9. No exceptions. Contact Tony Badertscher for prior approval at (308) 205-8250