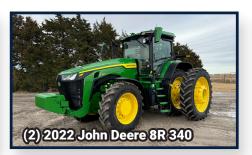

## OPENING: FRI, NOV 29 | 8 AM CLOSING: WED, DEC 11 | 12 PM 2024

Auctioneer's Note: LandMark Implement is having a year-end sale to include Tractors, Combines, Heads, Planting Equipment, Sprayers, Utility Tractors, and Farm Support Items. NE Sales Tax Laws apply. 5.5% Financing for up to 60 months is available through John Deere Financial on all Tractors, Sprayers, and Combines. Financing requires 30% Down payment and must be prior approved through John Deere Financial and LandMark Implement. Financing Pre-Approval must be completed by Monday, December 9. No exceptions. Contact Tony Badertscher for prior approval at (308) 205-8250