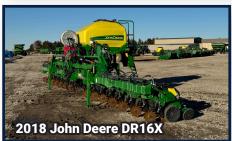

## OPENING: FRI, NOV 29 | 8 AM CLOSING: WED, DEC 11 | 12 PM 2024

Auctioneer's Note: LandMark Implement is having a year-end sale to include Tractors, Combines, Heads, Planting Equipment, Sprayers, Utility Tractors, and Farm Support Items. NE Sales Tax Laws apply. 5.5% Financing for up to 60 months is available through John Deere Financial on all Tractors, Sprayers, and Combines. Financing requires 30% Down payment and must be prior approved through John Deere Financial and LandMark Implement. Financing Pre-Approval must be completed by Monday, December 9. No exceptions. Contact Tony Badertscher for prior approval at (308) 205-8250