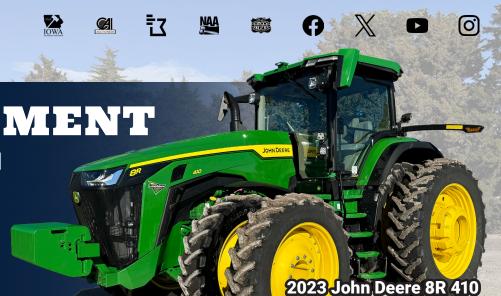

## OPENING: FRI, NOV 29 | 8 AM CLOSING: WED, DEC 11 | 12 PM 2024

Auctioneer's Note: LandMark Implement is having a year-end sale to include Tractors, Combines, Heads, Planting Equipment, Sprayers, Utility Tractors, and Farm Support Items. NE Sales Tax Laws apply. 5.5% Financing for up to 60 months is available through John Deere Financial on all Tractors, Sprayers, and Combines. Financing requires 30% Down payment and must be prior approved through John Deere Financial and LandMark Implement. Financing Pre-Approval must be completed by Monday, December 9. No exceptions. Contact Tony Badertscher for prior approval at (308) 205-8250