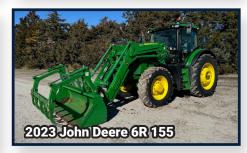

## OPENING: FRI, NOV 29 | 8 AM CLOSING: WED, DEC 11 | 12 PM 2024

Auctioneer's Note: LandMark Implement is having a year-end sale to include Tractors, Combines, Heads, Planting Equipment, Sprayers, Utility Tractors, and Farm Support Items. NE Sales Tax Laws apply. 5.5% Financing for up to 60 months is available through John Deere Financial on all Tractors, Sprayers, and Combines. Financing requires 30% Down payment and must be prior approved through John Deere Financial and LandMark Implement. Financing Pre-Approval must be completed by Monday, December 9. No exceptions. Contact Tony Badertscher for prior approval at (308) 205-8250