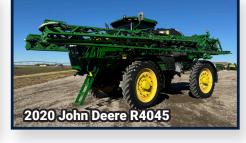

## OPENING: FRI, NOV 29 | 8 AM CLOSING: WED, DEC 11 | 12 PM 2024

Auctioneer's Note: LandMark Implement is having a year-end sale to include Tractors, Combines, Heads, Planting Equipment, Sprayers, Utility Tractors, and Farm Support Items. NE Sales Tax Laws apply. 5.5% Financing for up to 60 months is available through John Deere Financial on all Tractors, Sprayers, and Combines. Financing requires 30% Down payment and must be prior approved through John Deere Financial and LandMark Implement. Financing Pre-Approval must be completed by Monday, December 9. No exceptions. Contact Tony Badertscher for prior approval at (308) 205-8250