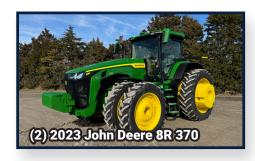

## OPENING: FRI, NOV 29 | 8 AM CLOSING: WED, DEC 11 | 12 PM 2024

Auctioneer's Note: LandMark Implement is having a year-end sale to include Tractors, Combines, Heads, Planting Equipment, Sprayers, Utility Tractors, and Farm Support Items. NE Sales Tax Laws apply. 5.5% Financing for up to 60 months is available through John Deere Financial on all Tractors, Sprayers, and Combines. Financing requires 30% Down payment and must be prior approved through John Deere Financial and LandMark Implement. Financing Pre-Approval must be completed by Monday, December 9. No exceptions. Contact Tony Badertscher for prior approval at (308) 205-8250