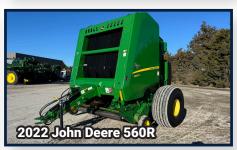

## OPENING: FRI, NOV 29 | 8 AM CLOSING: WED, DEC 11 | 12 PM 2024

Auctioneer's Note: LandMark Implement is having a year-end sale to include Tractors, Combines, Heads, Planting Equipment, Sprayers, Utility Tractors, and Farm Support Items. NE Sales Tax Laws apply. 5.5% Financing for up to 60 months is available through John Deere Financial on all Tractors, Sprayers, and Combines. Financing requires 30% Down payment and must be prior approved through John Deere Financial and LandMark Implement. Financing Pre-Approval must be completed by Monday, December 9. No exceptions. Contact Tony Badertscher for prior approval at (308) 205-8250