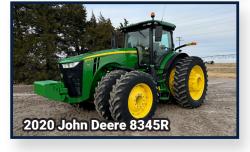

## OPENING: FRI, NOV 29 | 8 AM CLOSING: WED, DEC 11 | 12 PM 2024

Auctioneer's Note: LandMark Implement is having a year-end sale to include Tractors, Combines, Heads, Planting Equipment, Sprayers, Utility Tractors, and Farm Support Items. NE Sales Tax Laws apply. 5.5% Financing for up to 60 months is available through John Deere Financial on all Tractors, Sprayers, and Combines. Financing requires 30% Down payment and must be prior approved through John Deere Financial and LandMark Implement. Financing Pre-Approval must be completed by Monday, December 9. No exceptions. Contact Tony Badertscher for prior approval at (308) 205-8250